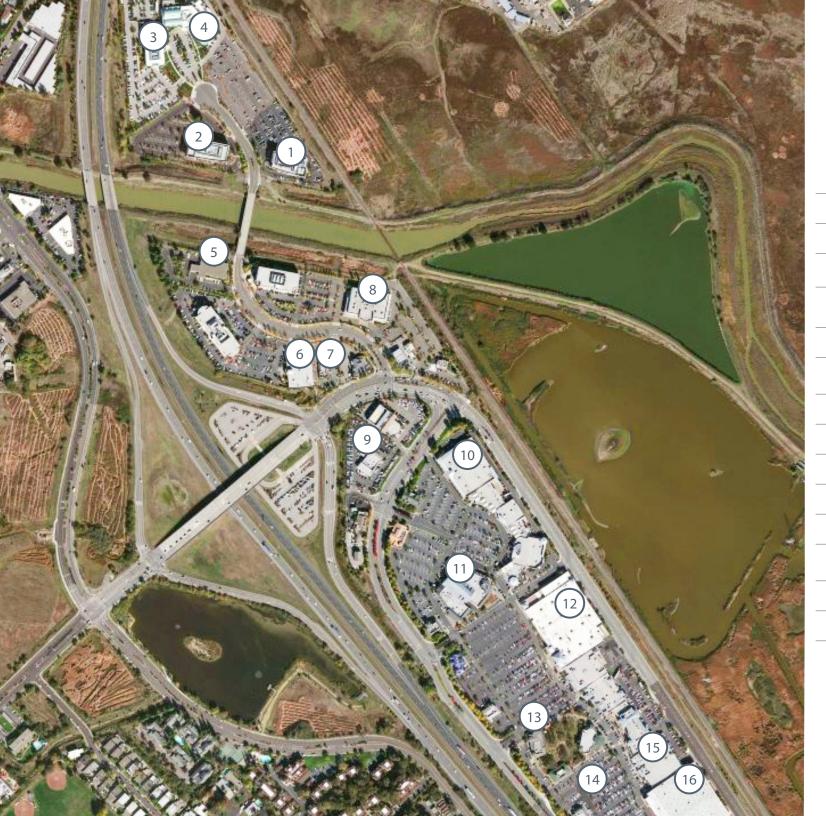

#### VICINITY FEATURES

| 1  | 100 Rowland Way                    |
|----|------------------------------------|
| 2  | 101 Rowland Way                    |
| 3  | 165 Rowland Way                    |
| 4  | Novato Community<br>Hospital       |
| 5  | Novato Fire Protection<br>District |
| 6  | Staples                            |
| 7  | Moylan's Brewery and<br>Restaurant |
| 8  | Cinemark Rowland<br>Plaza          |
| 9  | Novato Toyota                      |
| 10 | Macy's Home Store                  |
| 11 | Starbucks                          |
| 12 | Target                             |
| 13 | Southern Pacific<br>Smokehouse     |
| 14 | Chase                              |
| 15 | Sports Authority                   |
| 16 | Costco                             |