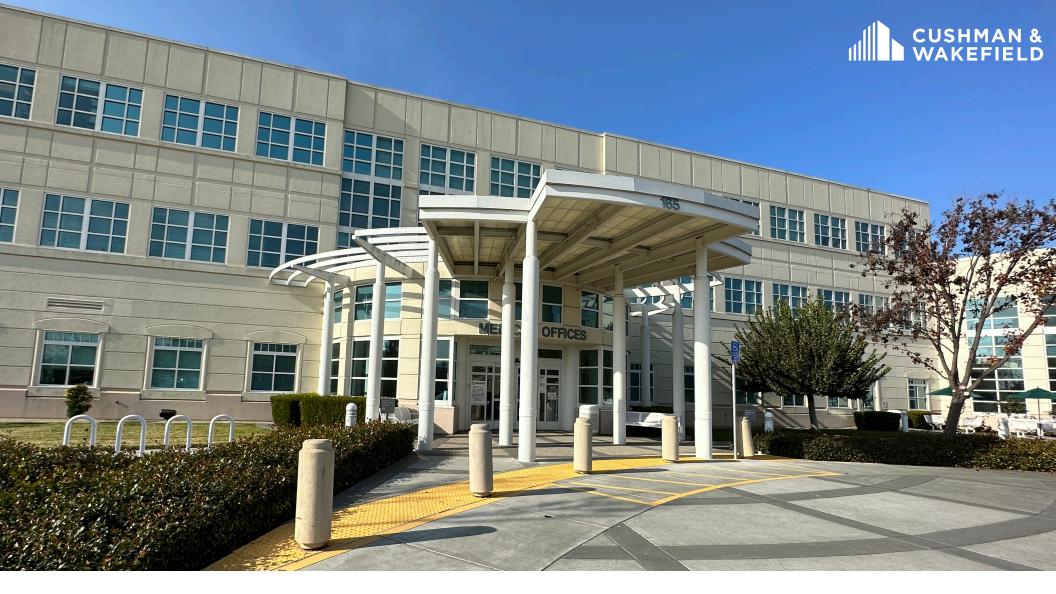

#### **Property Description:**

Class A medical office building located just of US 101 at Rowland Way adjacent to the Vintage Oaks Shopping Center and the Novato Community Hospital. The exterior is well landscaped, has exterior seating areas and is connected to the Novato Community Hospital Building.

# **Property Highlights:**

- Mature landscaping with exterior seating areas
- Views of Marin County's open space and wetlands
- Location provides easy access to a variety of restaurants, hotels, gyms & shopping options | On-site cafe
- Freeway visible location with easy access
- One block from public transportation
- Bicycle and pedestrian path located behind the building
- 5/1,000 Parking