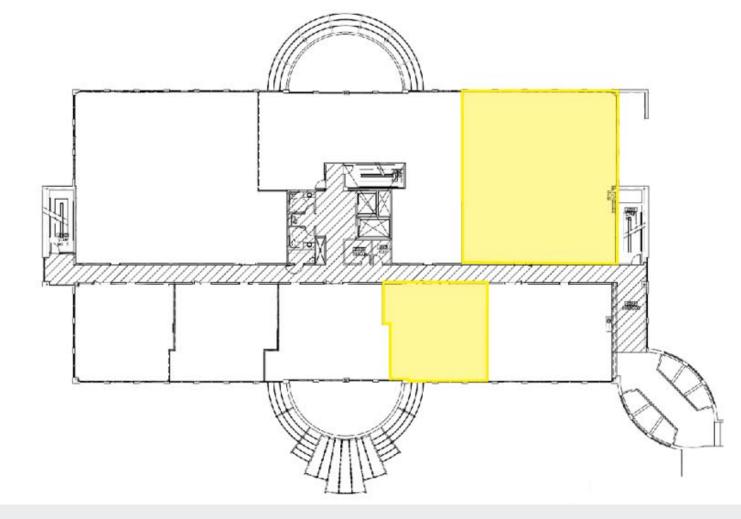

## **2ND FLOOR**

| 165   | Rowland Way          |
|-------|----------------------|
| Suite | Rentable Square Feet |
| 208   | ± 1,291 RSF          |
| 215   | ± 3,478 RSF          |

Asking Rent: \$2.60 PSF

Asking Rent: \$2.60 PSF

Trevor Buck +1 415 451 2436 Trevor.Buck@cushwake.com LIC #01255462

Steven Leonard +1 415 722 1080 Steven.Leonard@cushwake.com LIC #0909604

Brian Foster +1 415 451 2437 Brian.Foster@cushwake.com LIC #01393059