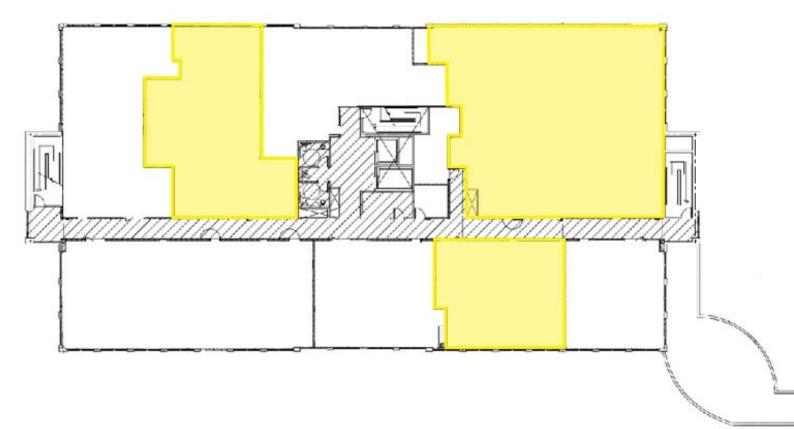

### **3RD FLOOR**

| 165   | Rowland Way          |
|-------|----------------------|
| Suite | Rentable Square Feet |
| 303   | ± 2,275 RSF          |
| 310   | ± 1,488 RSF          |
| 311   | ± 4,358 RSF          |

Asking Rent: \$2.60 PSF

Trevor Buck +1 415 451 2436 Trevor.Buck@cushwake.com LIC #01255462

Steven Leonard +1 415 722 1080 Steven.Leonard@cushwake.com LIC #0909604

Brian Foster +1 415 451 2437 Brian.Foster@cushwake.com LIC #01393059