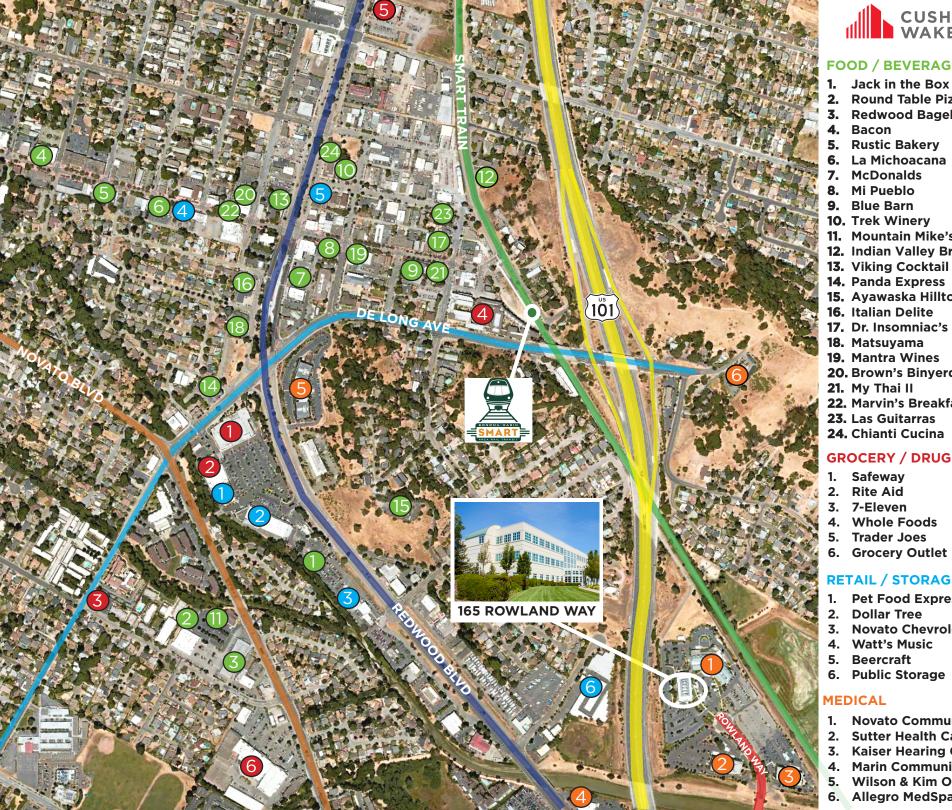

#### **FOOD / BEVERAGE**

- **Round Table Pizza**
- 3. Redwood Bagel Co
- 4. Bacon
- 5. Rustic Bakery
- 6. La Michoacana

- 10. Trek Winery
- **11.** Mountain Mike's
- 12. Indian Valley Brewing
- **13.** Viking Cocktail Lounge
- 14. Panda Express
- 15. Ayawaska Hilltop
- 16. Italian Delite
- **17.** Dr. Insomniac's
- 18. Matsuyama
- 19. Mantra Wines
- **20.** Brown's Binyerd
- 21. My Thai II
- 22. Marvin's Breakfast Club
- **23.** Las Guitarras
- 24. Chianti Cucina

#### **GROCERY / DRUG STORES**

- 1. Safeway
- 2. Rite Aid
- 3. 7-Eleven
- 4. Whole Foods
- 5. Trader Joes
- 6. Grocery Outlet

#### **RETAIL / STORAGE**

- Pet Food Express
- 2. Dollar Tree
- 3. Novato Chevrolet
- 4. Watt's Music
- 5. Beercraft
- 6. Public Storage
- 1. Novato Community Hospital
- 2. Sutter Health Care Center
- 3. Kaiser Hearing Center
- 4. Marin Community Clinic
- 5. Wilson & Kim Orthodontics
- 6. Allegro MedSpa