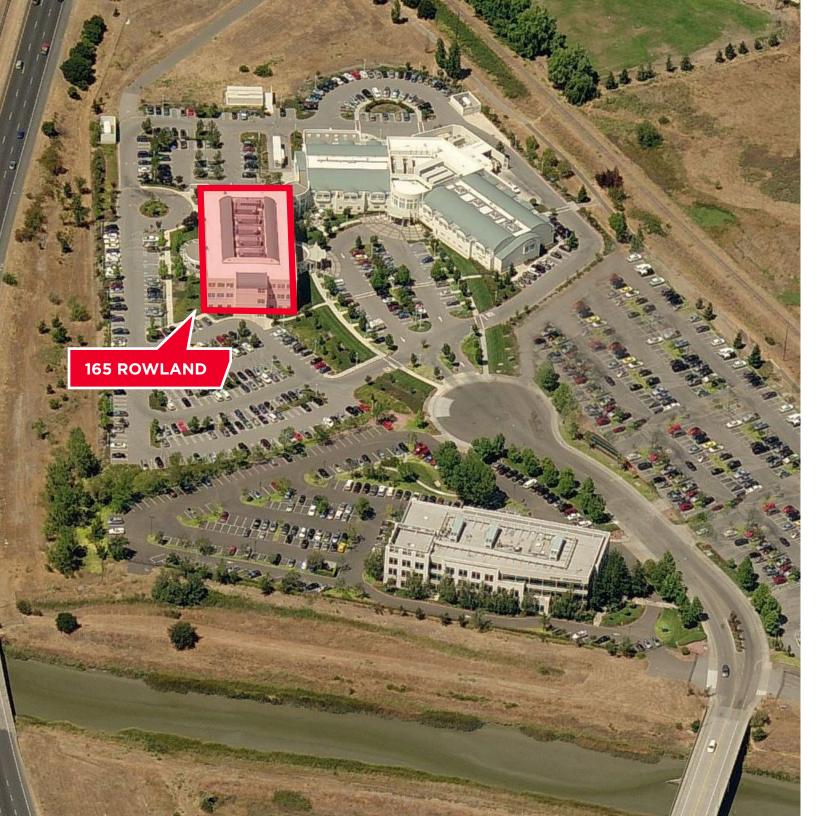

#### **Property Description:**

Class A medical office building located just of US 101 at Rowland Way adjacent to the Vintage Oaks Shopping Center and the Novato Community Hospital. The exterior is well landscaped, has exterior seating areas and is connected to the Novato Community Hospital Building.