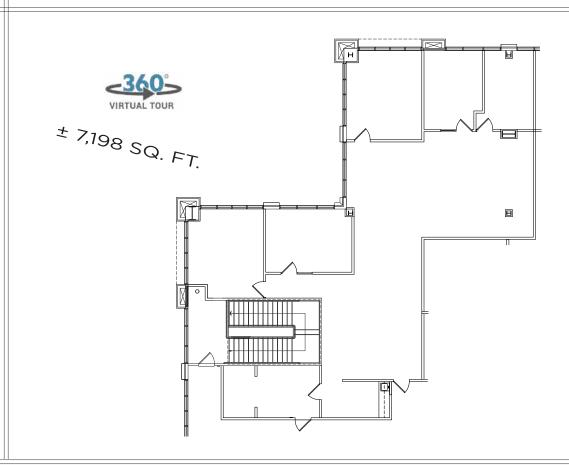

### **FLOOR PLANS**

#### **Suite 201: ±6,295 SF (\$2.25 Full Service)**

# ± 2,819 SQ. FT.