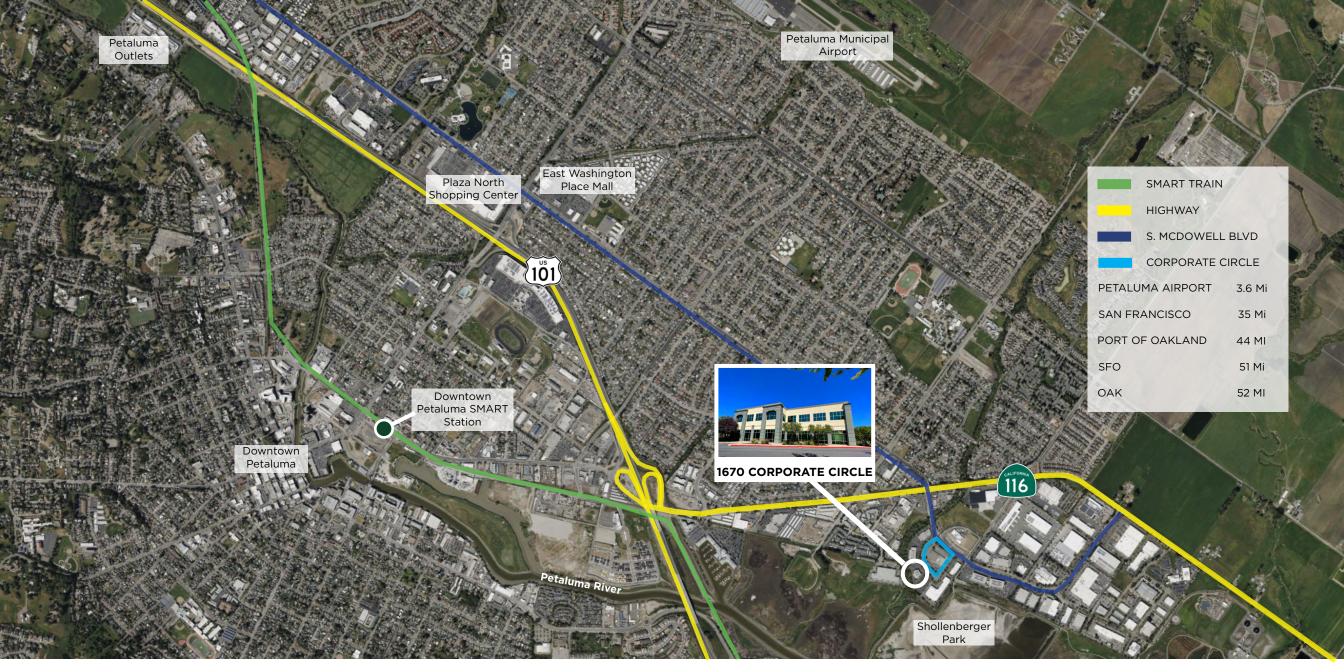

## CORPORATE CIRCLE | PETALUMA, CA

CORPORATE MEETS COUNTRYSIDE -CLASS A OFFICES ON THE EDGE OF SHOLLENBERGER PARK

# 1670 CORPORATE CIRCLE

#### **HIGHLIGHTS**

- Class "A" office space
- Building and monument signage available
- 294 parking spaces
- Easy access to US 101, HWY 116 & HWY 37
- Views of the Petaluma hills
- Bordering 500 acres of protected wetlands bird sanctuary at Shollenberger Park, featuring walking paths, and work out opportunities
- Prompt decision making and uncomplicated negotiations by local, reputable owner
- Adjacent to major North Bay transportation routes
- Near Starbucks, restaurants and other food and beverage