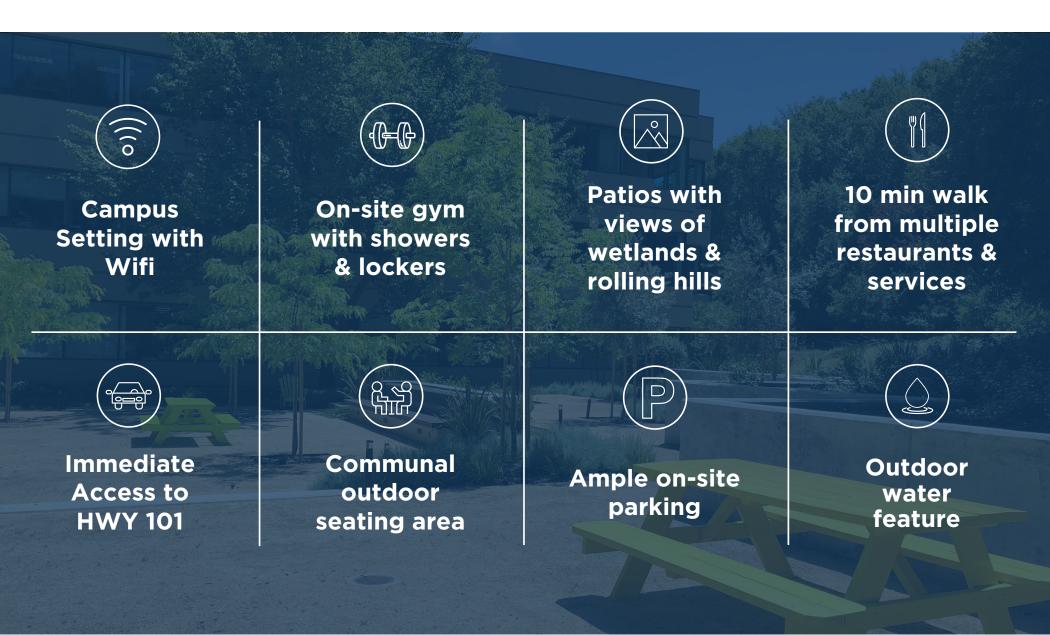

building has elegant glass window lines, balconies with views, ample parking, and a landscaped courtyard with outdoor seating.

The building is one of two Class A office buildings located at Pell Plaza. The site is conveniently located near the confluence of highways U.S. 101 + 37 with immediate access to major transportation routes, and close proximity to the Sonoma Marin SMART Train. The parklike campus is surrounded by the oak studded Marin hillsides, with direct access to hiking trails and natural walking/biking paths. The gorgeous setting is the perfect home for a centrally located corporate office.



Building Identity Potential



Gateway to Hwy 37/Wine Country



Ample Outdoor Seating/ Courtyard Space



Direct Access to 2nd Floor





#### **AMENITIES**

### CUSHMAN & WAKEFIELD



#### FIRST FLOOR: ±23,370 RSF











#### **SECOND FLOOR: ±23,470 RSF**











#### THIRD FLOOR: ±22,840 RSF











## **REGIONAL MAP**500 REDWOOD BLVD, NOVATO CA





# **AERIAL MAP**500 REDWOOD BLVD, NOVATO CA