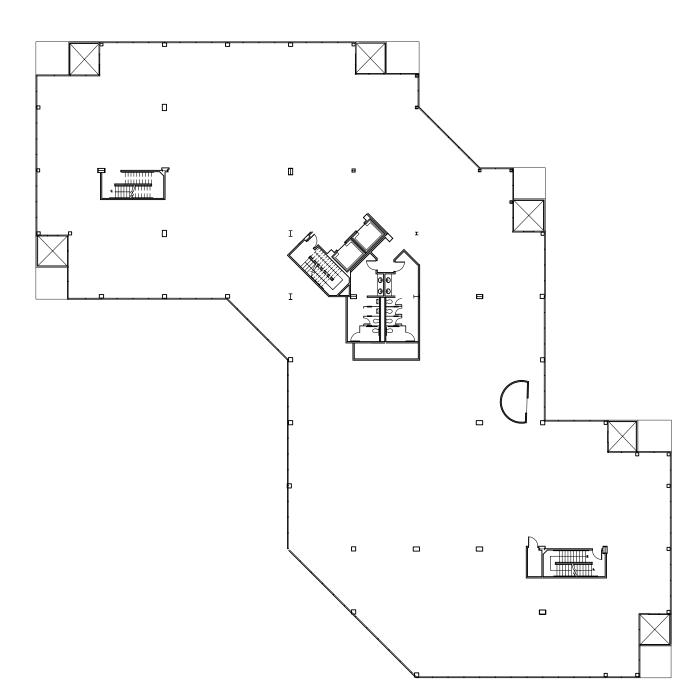

The building is one of two Class A office buildings located at Pell Plaza. The site is conveniently located near the confluence of highways U.S. 101 + 37 with immediate access to major transportation routes, and close proximity to the Sonoma Marin SMART Train. The parklike campus is surrounded by the oak studded Marin hillsides, with direct access to hiking trails and natural walking/biking paths. The gorgeous setting is the perfect home for a centrally located corporate office.



Building Identity Potential



Gateway to Hwy 37/Wine Country



Ample Outdoor Seating/ Courtyard Space



Direct Access to 2nd Floor





#### **AMENITIES**

### CUSHMAN & WAKEFIELD



#### FIRST FLOOR: ±23,370 RSF











#### **SECOND FLOOR: ±23,470 RSF**











#### THIRD FLOOR: ±22,840 RSF











## **REGIONAL MAP**500 REDWOOD BLVD, NOVATO CA





# **AERIAL MAP**500 REDWOOD BLVD, NOVATO CA