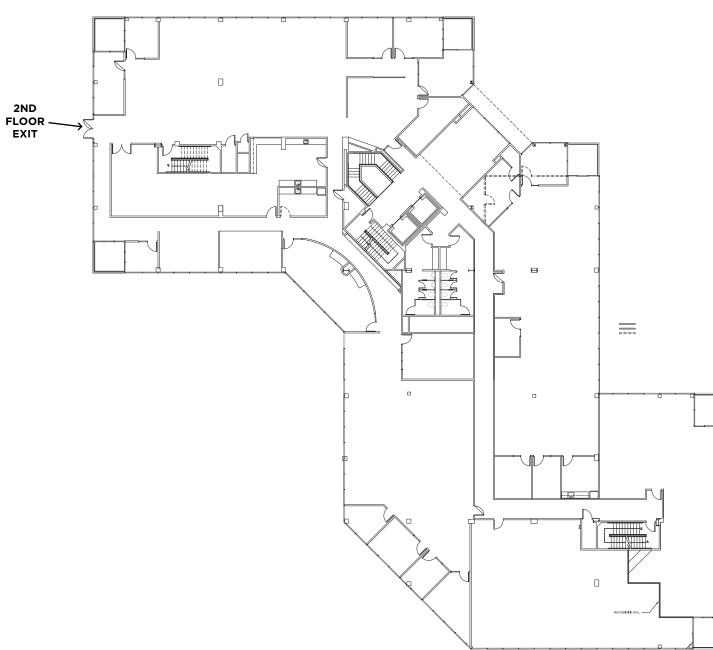

ndscaped courtyard with outdoor seating.

The building is one of two Class A office buildings located at Pell Plaza. The site is conveniently located near the confluence of highways U.S. 101 + 37 with immediate access to major transportation routes, and close proximity to the Sonoma Marin SMART Train. The parklike campus is surrounded by the oak studded Marin hillsides, with direct access to hiking trails and natural walking/biking paths. The gorgeous setting is the perfect home for a centrally located corporate office.



Building Identity Potential



Gateway to Hwy 37/Wine Country



Ample Outdoor Seating/ Courtyard Space



Direct Access to 2nd Floor





#### **AMENITIES**

### CUSHMAN & WAKEFIELD



#### FIRST FLOOR: ±23,370 RSF











#### **SECOND FLOOR: ±23,470 RSF**











#### THIRD FLOOR: ±22,840 RSF











## **REGIONAL MAP**500 REDWOOD BLVD, NOVATO CA





# **AERIAL MAP**500 REDWOOD BLVD, NOVATO CA