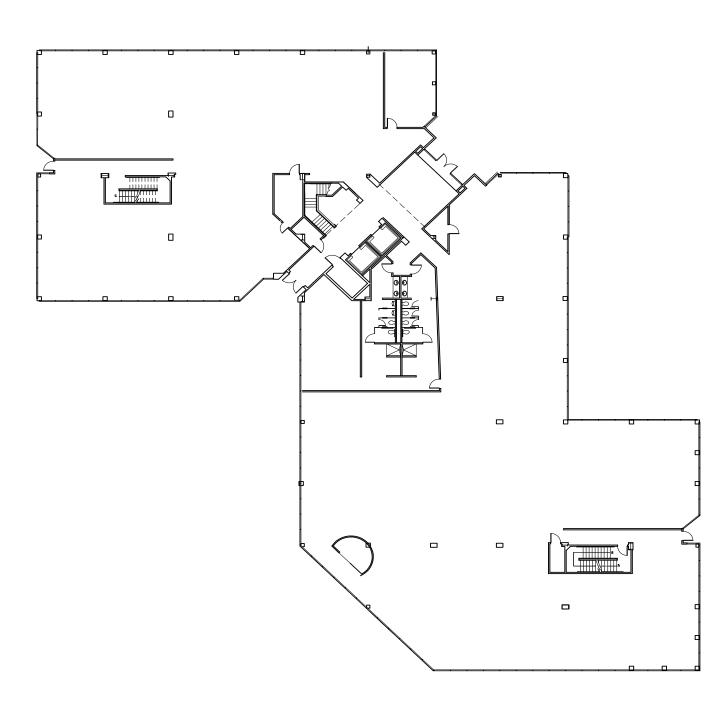

balconies with views, ample parking, and a landscaped courtyard with outdoor seating.

The building is one of two Class A office buildings located at Pell Plaza. The site is conveniently located near the confluence of highways U.S. 101 + 37 with immediate access to major transportation routes, and close proximity to the Sonoma Marin SMART Train. The parklike campus is surrounded by the oak studded Marin hillsides, with direct access to hiking trails and natural walking/biking paths. The gorgeous setting is the perfect home for a centrally located corporate office.



Building Identity Potential



Gateway to Hwy 37/Wine Country



Ample Outdoor Seating/ Courtyard Space



Direct Access to 2nd Floor





#### **AMENITIES**

### CUSHMAN & WAKEFIELD



#### FIRST FLOOR: ±23,370 RSF











#### **SECOND FLOOR: ±23,470 RSF**











#### THIRD FLOOR: ±22,840 RSF











## **REGIONAL MAP**500 REDWOOD BLVD, NOVATO CA





# **AERIAL MAP**500 REDWOOD BLVD, NOVATO CA