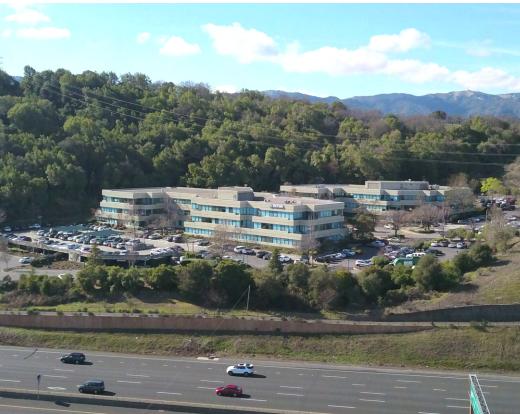

pm$  69,680 SF building. The modern three-story building has elegant glass window lines, balconies with views, ample parking, and a landscaped courtyard with outdoor seating.

The building is one of two Class A office buildings located at Pell Plaza. The site is conveniently located near the confluence of highways U.S. 101 + 37 with immediate access to major transportation routes, and close proximity to the Sonoma Marin SMART Train. The parklike campus is surrounded by the oak studded Marin hillsides, with direct access to hiking trails and natural walking/biking paths. The gorgeous setting is the perfect home for a centrally located corporate office.



Building Identity Potential



Gateway to Hwy 37/Wine Country



Ample Outdoor Seating/ Courtyard Space



Direct Access to 2nd Floor





#### **AMENITIES**

### CUSHMAN & WAKEFIELD



#### FIRST FLOOR: ±23,370 RSF











#### **SECOND FLOOR: ±23,470 RSF**











#### THIRD FLOOR: ±22,840 RSF











## **REGIONAL MAP**500 REDWOOD BLVD, NOVATO CA





# **AERIAL MAP**500 REDWOOD BLVD, NOVATO CA