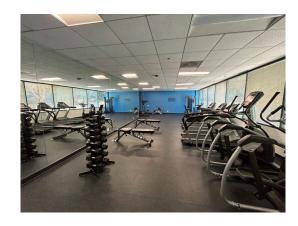

lines, balconies with views, ample parking, and a landscaped courtyard with outdoor seating.

The building is one of two Class A office buildings located at Pell Plaza. The site is conveniently located near the confluence of highways U.S. 101 + 37 with immediate access to major transportation routes, and close proximity to the Sonoma Marin SMART Train. The parklike campus is surrounded by the oak studded Marin hillsides, with direct access to hiking trails and natural walking/biking paths. The gorgeous setting is the perfect home for a centrally located corporate office.



Building Identity Potential



Gateway to Hwy 37/Wine Country



Ample Outdoor Seating/ Courtyard Space



Direct Access to 2nd Floor





#### **AMENITIES**

### CUSHMAN & WAKEFIELD



#### FIRST FLOOR: ±23,370 RSF











#### **SECOND FLOOR: ±23,470 RSF**











#### THIRD FLOOR: ±22,840 RSF











## **REGIONAL MAP**500 REDWOOD BLVD, NOVATO CA





# **AERIAL MAP**500 REDWOOD BLVD, NOVATO CA