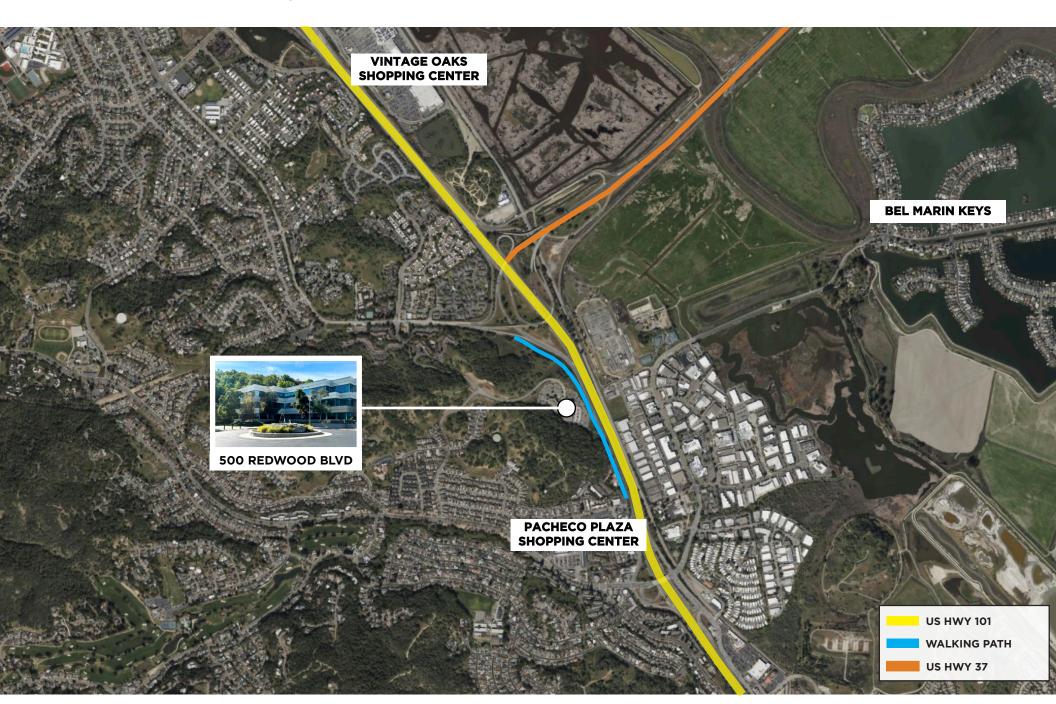

# **AERIAL MAP**500 REDWOOD BLVD, NOVATO CA

The building is one of two Class A office buildings located at Pell Plaza. The site is conveniently located near the confluence of highways U.S. 101 + 37 with immediate access to major transportation routes, and close proximity to the Sonoma Marin SMART Train. The parklike campus is surrounded by the oak studded Marin hillsides, with direct access to hiking trails and natural walking/biking paths. The gorgeous setting is the perfect home for a centrally located corporate office.