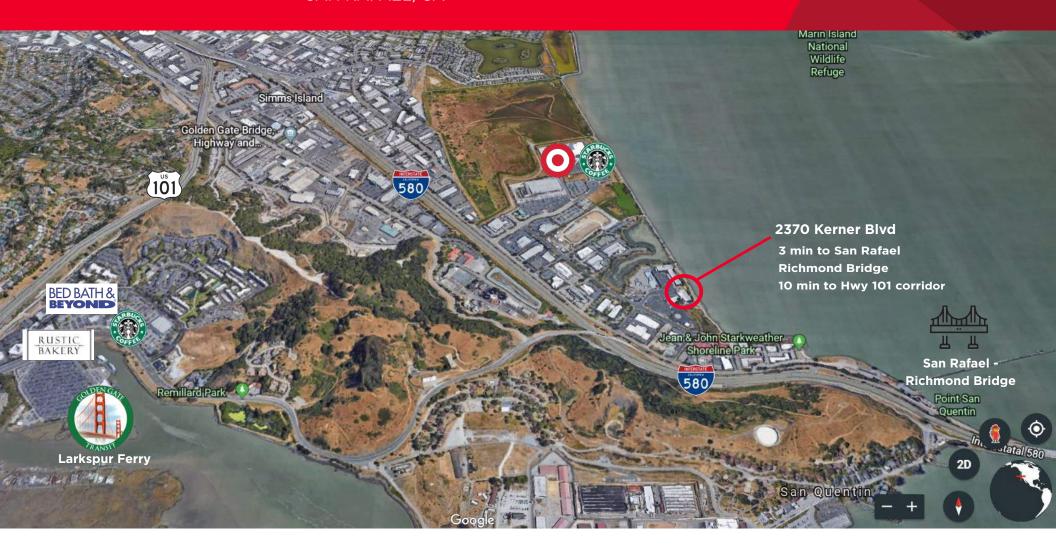

# 2350 & 2370 Kerner Blvd

## 2350 & 2370 Kerner Blvd SAN RAFAEL, CA

## 2350 & 2370 Kerner Blvd