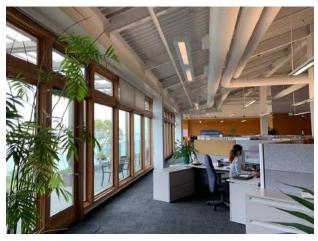

### 2nd Floor: ±13,605 SF

- Floor space
- West wing available
- Vaulted ceilings
- Private decks
- Operable window
- En suite restrooms
- Formal reception

\$4.00 PSF Full Service