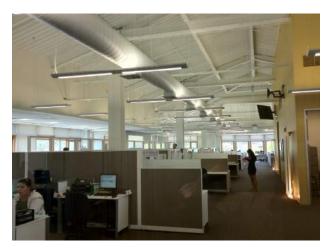

## **Property Highlights**

- 2nd Floor ±6,566 SF
- 2nd Floor ±13,065 SF
- Dramatic Bay views
- Operable windows

- Exposed ceiling
- · Covered parking
- Beautiful walking trails
- \$4.00 SF rental rate full service

### 2nd Floor: ±13,605 SF

- Floor space
- West wing available
- Vaulted ceilings
- Private decks
- Operable window
- En suite restrooms
- Formal reception

\$4.00 PSF Full Service