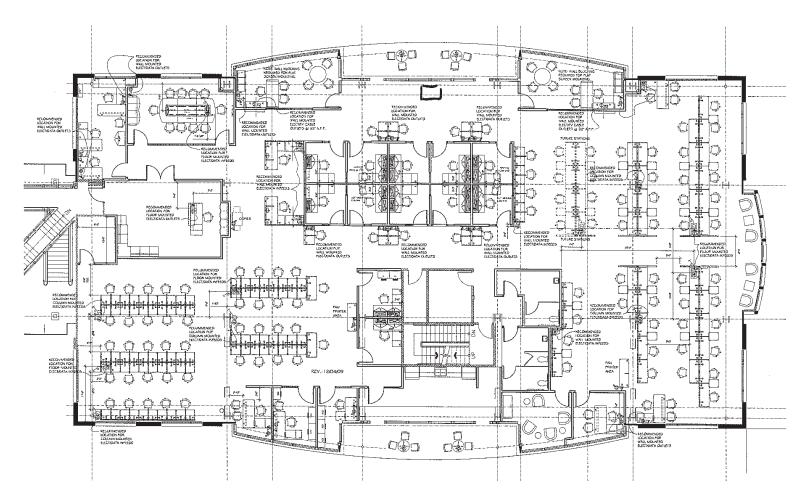

### 2nd Floor: ±13,605 SF

- Floor space
- West wing available
- Vaulted ceilings
- Private decks
- Operable window
- En suite restrooms
- Formal reception

\$4.00 PSF Full Service