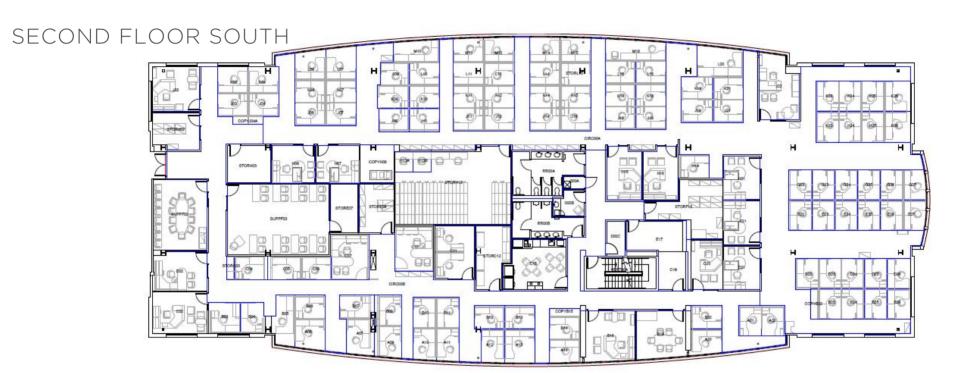

# CLASS A OFFICE FOR SUBLEASE | 2370 KERNER BLVD



- 39,606 SF Available
- 2 Floors
- Call for rate

- Sublease through 9/30/2023
- Covered parking
- Beautiful walking trails
- Fully furnished | Move in ready

## Brian Foster

Executive Director +1 415 451 2437 brian.foster@cushwake.com Lic #01393059

# Trevor Buck

Executive Managing Director +1 415 451 2436 trevor.buck@cushwake.com Lic #01255462





- 19,480 SqFt
- Furniture Available
- Bay views
- Operable windows

#### Brian Foster

Executive Director +1 415 451 2437 brian.foster@cushwake.com Lic #01393059

#### Trevor Buck

Executive Managing Director +1 415 451 2436 trevor.buck@cushwake.com Lic #01255462

900 Larkspur Landing Cir Suite 295, Larkspur, CA 94939 phone: +1 415 485 0500 cushmanwakefield.com





- Private Decks
- Furniture Available

# THIRD FLOORPLAN SOUTH







# Brian Foster

Executive Director +1 415 451 2437 brian.foster@cushwake.com Lic #01393059

### Trevor Buck

Executive Managing Director +1 415 451 2436 trevor.buck@cushwake.com Lic #01255462

900 Larkspur Landing Cir Suite 295, Larkspur, CA 94939 phone: +1 415 485 0500 cushmanwakefield.com















900 Larkspur Landing Cir Suite 295, Larkspur, CA 949