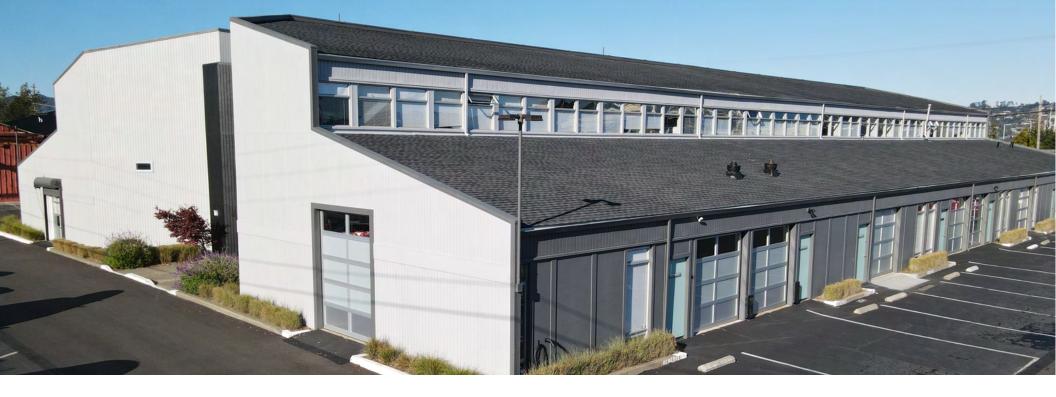

## PROPERTY HIGHLIGHTS

- 2 story creative office and warehouse building
- Exterior grade level roll up doors
- Exposed ceilings and operable windows
- Concrete floors
- Vaulted ceilings

- Rate: \$3.50 PSF gross
- Walking distance to Fish, Mollie Stones, Avatars, Katie's Kitchen and more
- Conveniently located in "Mariners Landing," Sausalito's creative and design district
- Creative office, flex, warehouse uses

### AVAILABILITIES

- Ground Floor: options for creative office/flex or warehouse spaces available.
- Second Floor: Creative office space with vaulted ceilings and operable windows with bay views.
- Power: Each unit has separate subpanels with threephase, four-wire, 120/208-volt rated as 60 or 100 Amps.