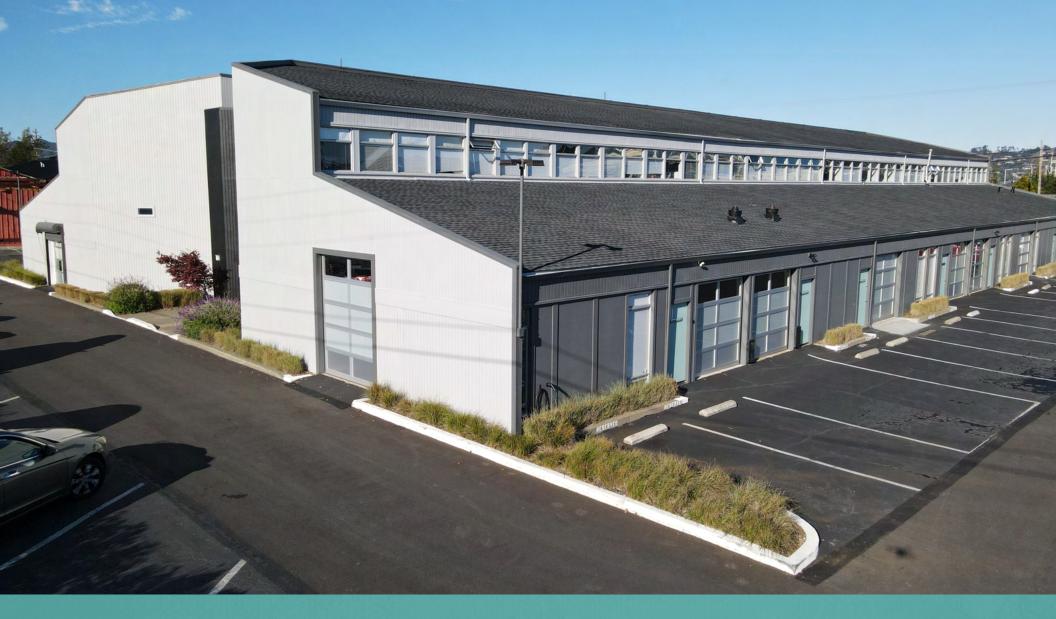

## PROPERTY HIGHLIGHTS

- 2 story creative office and warehouse building
- Exterior grade level roll up doors
- Exposed ceilings and operable windows
- Concrete floors
- Vaulted ceilings

- Rate: \$3.50 PSF gross
- Walking distance to Fish, Mollie Stones, Avatars, Katie's Kitchen and more
- Conveniently located in "Mariners Landing," Sausalito's creative and design district
- Creative office, flex, warehouse uses

### AVAILABILITIES

- Ground Floor: options for creative office/flex or warehouse spaces available.
- Second Floor: Creative office space with vaulted ceilings and operable windows with bay views.
- Power: Each unit has separate subpanels with threephase, four-wire, 120/208-volt rated as 60 or 100 Amps.

. 200 GATE 5 ROAD.