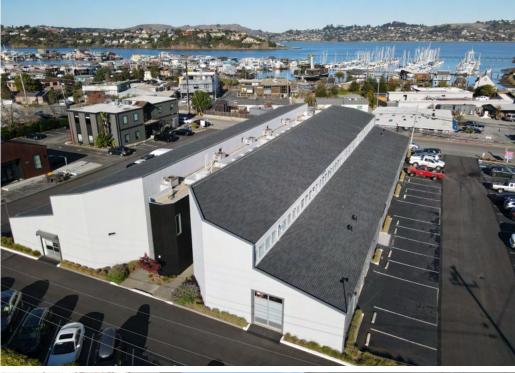

glass roll up door
- Suite 114 -360-VIRTUAL TOUR ±828 SF
- Concrete floors
- New glass roll up door



. 200 GATE 5 ROAD.



#### FLEX SPACE: OFFICE & LIGHT INDUSTRIAL FOR LEASE

**Executive Director** +1 415 451 2437 Lic #:01393059

Drew Soltis +1 415 451 2415 Lic #: 02163430

#### 2ND FLOOR AVAILABILTIES



\* Up to  $\pm 5,265$  SF of contiguous space can be delivered on the North side of the building \*\* Up to  $\pm 3,357$  SF of contiguous space can be delivered on the South side of the building



<u><360</u>5

VIRTUAL TOUR

Suite 210

±1,193 SF



SAUSALITO, CA

#### FLEX SPACE: OFFICE & LIGHT INDUSTRIAL FOR LEASE

Brian Foster Executive Director +1 415 451 2437 brian.foster@cushwake.com Lic #:01393059 Drew Soltis Associate +1 415 451 2415 drew.soltis@cushwake.com Lic #: 02163430













# MARINERS

••• SAUSALITO, CA

#### FLEX SPACE: OFFICE & LIGHT INDUSTRIAL FOR LEASE

Brian Foster

Executive Director +1 415 451 2437 brian.foster@cushwake.com Lic #:01393059

#### **Drew Soltis**

Associate +1 415 451 2415 drew.soltis@cushwake.com Lic #: 02163430