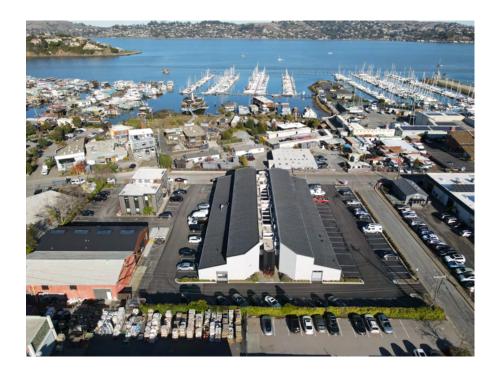

## PROPERTY HIGHLIGHTS

- 2 story creative office and warehouse building
- Exterior grade level roll up doors
- Exposed ceilings and operable windows
- Concrete floors
- Vaulted ceilings

- Rate: \$3.50 PSF gross
- Walking distance to Fish, Mollie Stones, Avatars, Katie's Kitchen and more
- Conveniently located in "Mariners Landing," Sausalito's creative and design district
- Creative office, flex, warehouse uses

. 200 GATE 5 ROAD.