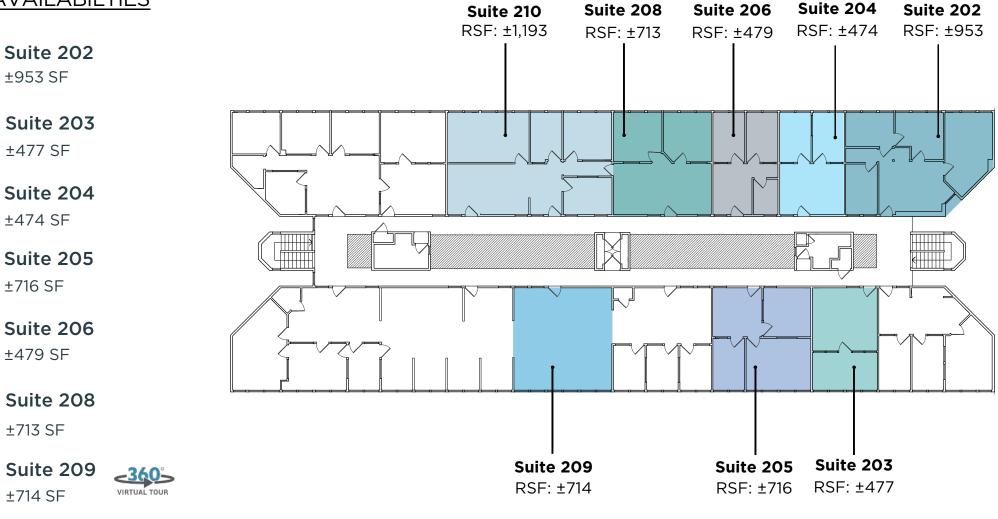

#### 2ND FLOOR AVAILABILTIES

\* Up to  $\pm 5,265$  SF of contiguous space can be delivered on the North side of the building \*\* Up to  $\pm 3,357$  SF of contiguous space can be delivered on the South side of the building

<u><360</u>5

VIRTUAL TOUR

Suite 210

±1,193 SF

SAUSALITO, CA