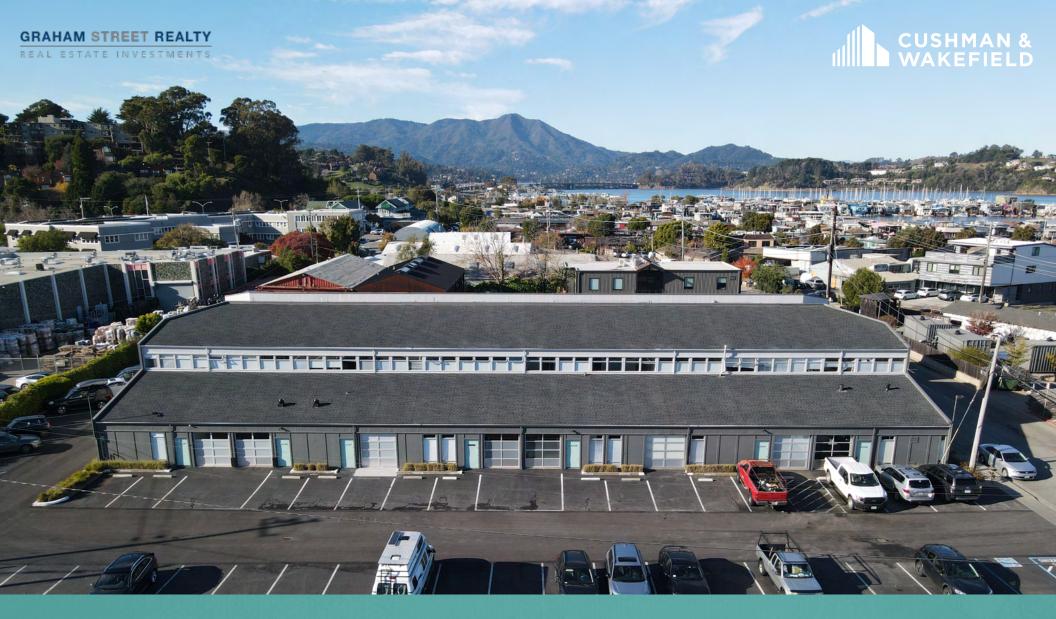

# MARINERS

LANDING

SAUSALITO, CA

#### FLEX SPACE: OFFICE & LIGHT INDUSTRIAL FOR LEASE

Brian Foster

Executive Director +1 415 451 2437 brian.foster@cushwake.com Lic #:01393059

## PROPERTY HIGHLIGHTS

- 2 story creative office and warehouse building
- Exterior grade level roll up doors
- Exposed ceilings and operable windows
- Concrete floors
- Vaulted ceilings

- Rate: \$3.50 PSF gross
- Walking distance to Fish, Mollie Stones, Avatars, Katie's Kitchen and more
- Conveniently located in "Mariners Landing," Sausalito's creative and design district
- Creative office, flex, warehouse uses