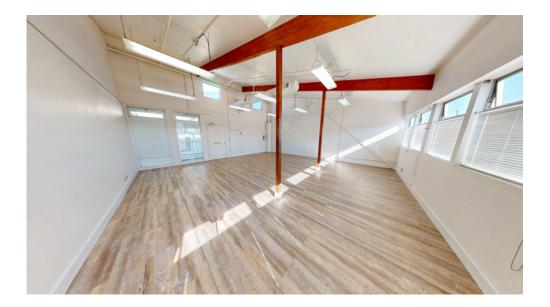

## PROPERTY HIGHLIGHTS

- 2 story creative office and warehouse building
- Exterior grade level roll up doors
- Exposed ceilings and operable windows
- Concrete floors
- Vaulted ceilings

- Rate: \$3.50 PSF gross
- Walking distance to Fish, Mollie Stones, Avatars, Katie's Kitchen and more
- Conveniently located in "Mariners Landing," Sausalito's creative and design district
- Creative office, flex, warehouse uses

### AVAILABILITIES

- Ground Floor: options for creative office/flex or warehouse spaces available.
- Second Floor: Creative office space with vaulted ceilings and operable windows with bay views.
- Power: Each unit has separate subpanels with threephase, four-wire, 120/208-volt rated as 60 or 100 Amps.