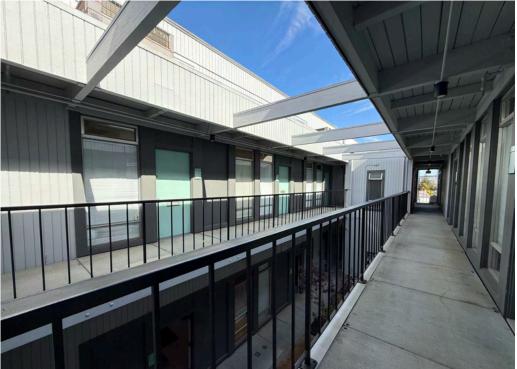

## PROPERTY HIGHLIGHTS

- 2 story creative office and warehouse building
- Exterior grade level roll up doors
- Exposed ceilings and operable windows
- Concrete floors
- Vaulted ceilings

- Rate: \$3.50 PSF gross
- Walking distance to Fish, Mollie Stones, Avatars, Katie's Kitchen and more
- Conveniently located in "Mariners Landing," Sausalito's creative and design district
- Creative office, flex, warehouse uses

### AVAILABILITIES

- Ground Floor: options for creative office/flex or warehouse spaces available.
- Second Floor: Creative office space with vaulted ceilings and operable windows with bay views.
- Power: Each unit has separate subpanels with threephase, four-wire, 120/208-volt rated as 60 or 100 Amps.