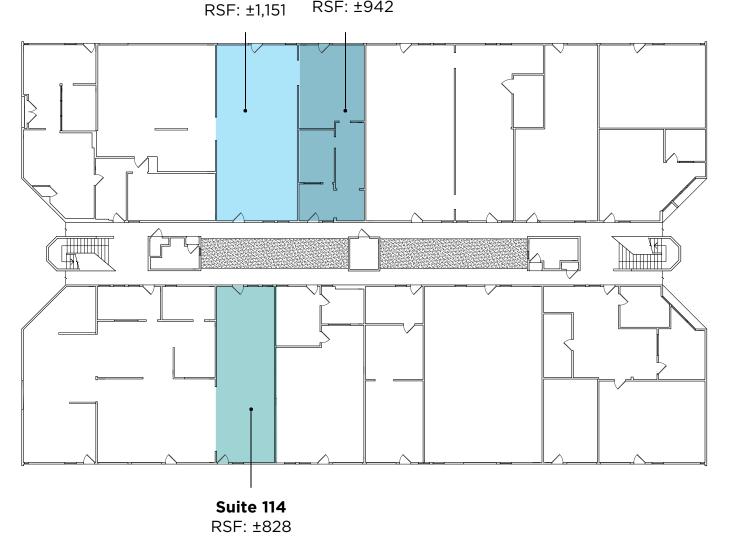

#### \* Can be combined for a total of ±2,903 SF

#### <u>1ST FLOOR</u> **AVAILABILTIES**

Suite 111\* Suite 109\* RSF: ±942

#### Suite 109

±942 SF

- Concrete floors
- New glass roll up door •
- Built out office space •

VIRTUAL TOUR

±1.151 SF

- Concrete floors
- New glass roll up door
- Suite 114 -360-VIRTUAL TOUR ±828 SF
- Concrete floors
- New glass roll up door