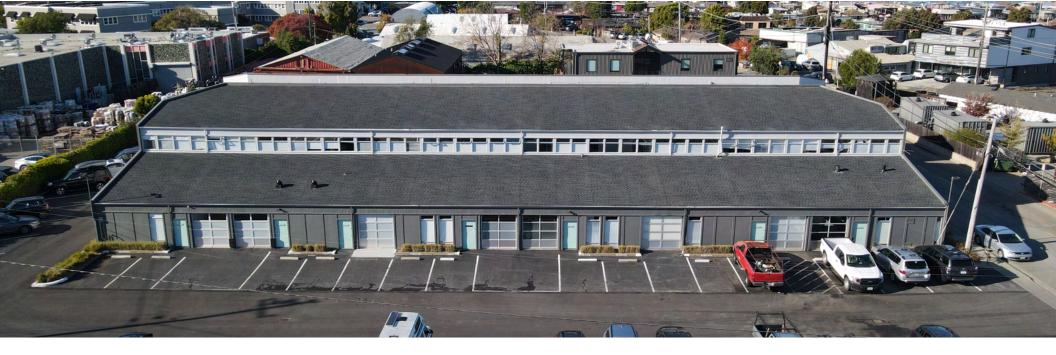

## PROPERTY HIGHLIGHTS

- 2 story creative office and warehouse building
- Exterior grade level roll up doors
- Exposed ceilings and operable windows
- Concrete floors
- Vaulted ceilings

- Rate: \$3.50 PSF gross
- Walking distance to Fish, Mollie Stones, Avatars, Katie's Kitchen and more
- Conveniently located in "Mariners Landing," Sausalito's creative and design district
- Creative office, flex, warehouse uses

### AVAILABILITIES

- Ground Floor: options for creative office/flex or warehouse spaces available.
- Second Floor: Creative office space with vaulted ceilings and operable windows with bay views.
- Power: Each unit has separate subpanels with threephase, four-wire, 120/208-volt rated as 60 or 100 Amps.