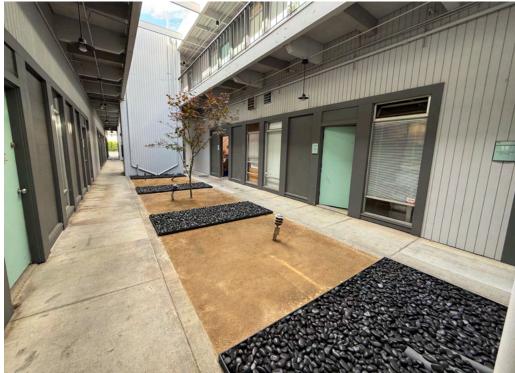

## PROPERTY HIGHLIGHTS

- 2 story creative office and warehouse building
- Exterior grade level roll up doors
- Exposed ceilings and operable windows
- Concrete floors
- Vaulted ceilings

- Rate: \$3.50 PSF gross
- Walking distance to Fish, Mollie Stones, Avatars, Katie's Kitchen and more
- Conveniently located in "Mariners Landing," Sausalito's creative and design district
- Creative office, flex, warehouse uses

### AVAILABILITIES

- Ground Floor: options for creative office/flex or warehouse spaces available.
- Second Floor: Creative office space with vaulted ceilings and operable windows with bay views.
- Power: Each unit has separate subpanels with threephase, four-wire, 120/208-volt rated as 60 or 100 Amps.