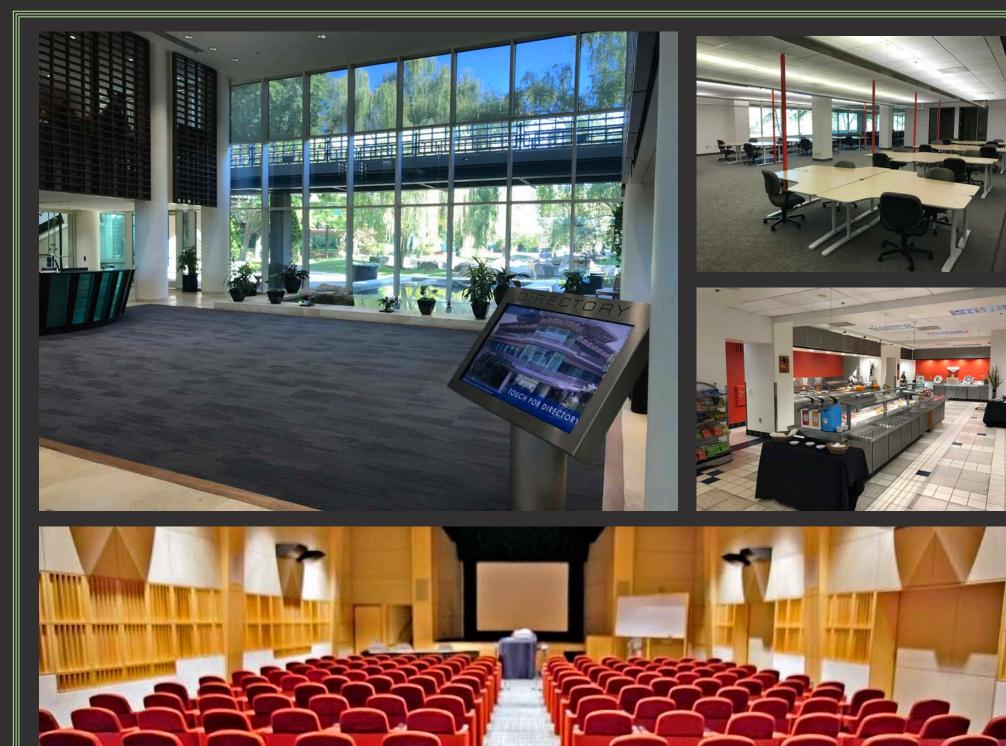

### Highlights

- One of the Highest Quality Office Properties on the West Coast
- World Class Corporate Campus Environment
- Designed by Renowned Architect Kevin Roche
- Divisible as low as  $\pm 1,277~\text{SF}$  up to  $\pm 59,090$  contiguous SF
- \$2.95 Full Service per Square Foot per Month
- On-Site Amenities

   Fitness Center with Spa Services
   Pool
   Tennis Courts
   Theater Quality Auditorium
   Outdoor Amphitheater
   Cafeteria / Restaurant
- Reverse Commute : Quick 15 Minute Drive from Los Gatos and the Silicon Valley
- 10 Minutes from Santa Cruz
- Abundant Glass and Natural Light in Tranquil Park-Like Setting with Dramatic Water Features
- Atriums, Courtyards, and Balconies
- Call to Tour