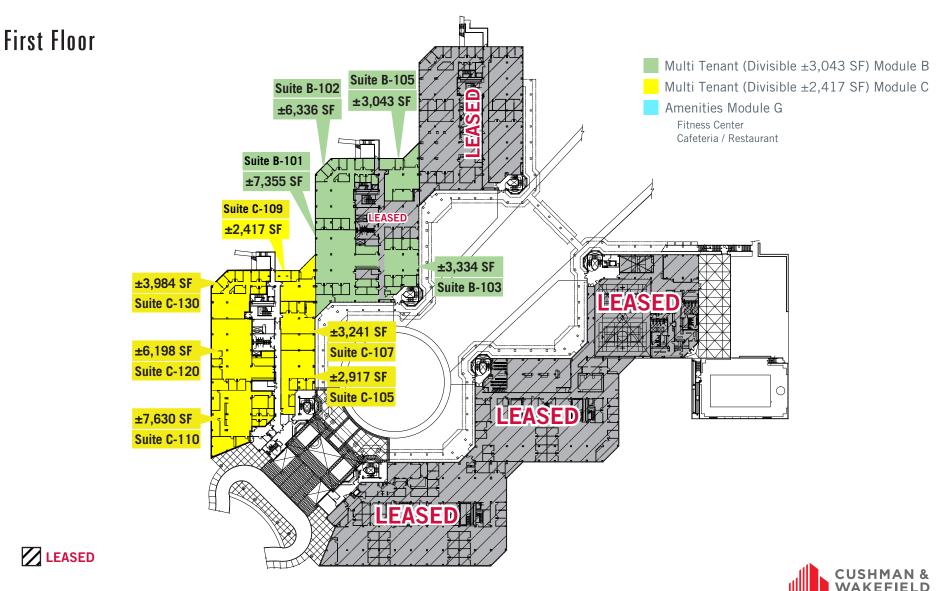

### Highlights

- One of the Highest Quality Office Properties on the West Coast
- World Class Corporate Campus Environment
- Designed by Renowned Architect Kevin Roche
- Divisible as low as  $\pm 1,277~\text{SF}$  up to  $\pm 59,090$  contiguous SF
- \$2.95 Full Service per Square Foot per Month
- On-Site Amenities