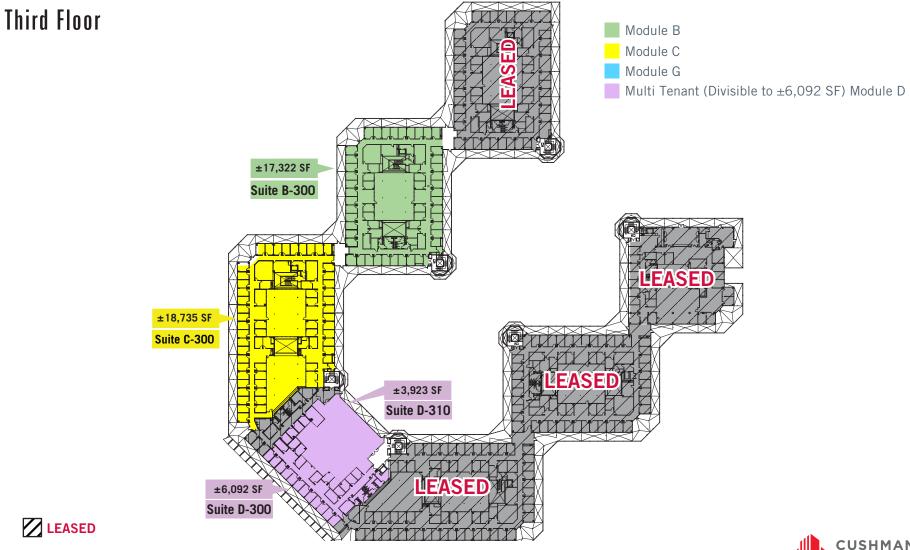

### Highlights

- One of the Highest Quality Office Properties on the West Coast
- World Class Corporate Campus Environment
- Designed by Renowned Architect Kevin Roche
- Divisible as low as  $\pm 1,277~\text{SF}$  up to  $\pm 59,090$  contiguous SF
- \$2.95 Full Service per Square Foot per Month
- On-Site Amenities