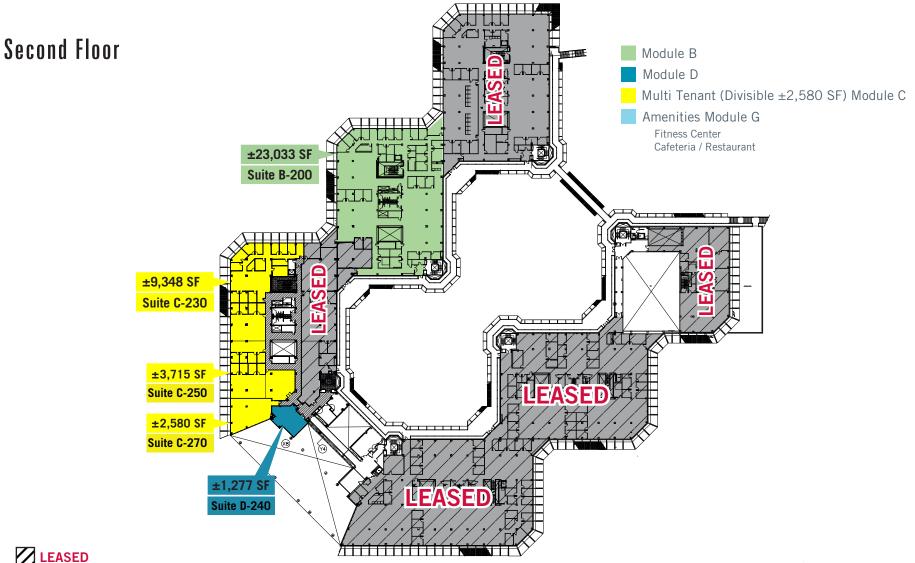

### Highlights

- One of the Highest Quality Office Properties on the West Coast
- World Class Corporate Campus Environment
- Designed by Renowned Architect Kevin Roche
- Divisible as low as  $\pm 1,277~\text{SF}$  up to  $\pm 59,090$  contiguous SF
- \$2.95 Full Service per Square Foot per Month
- On-Site Amenities