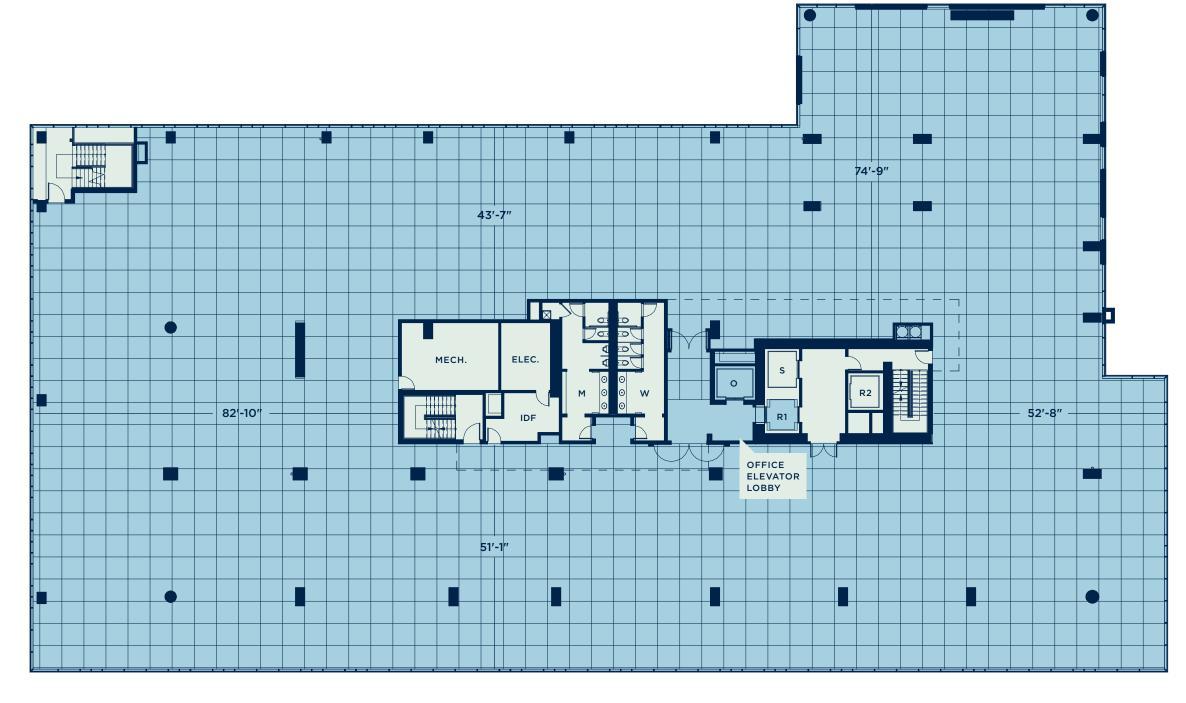

Highly efficient 33,000-square-foot floorplates allow flexible planning and provide opportunities to maximize views of the Gulch and beyond.

Designed to be LEED Silver certified,
employees at 1200 Broadway
will enjoy a sustainable work
environment that promotes wellness
and increases productivity.