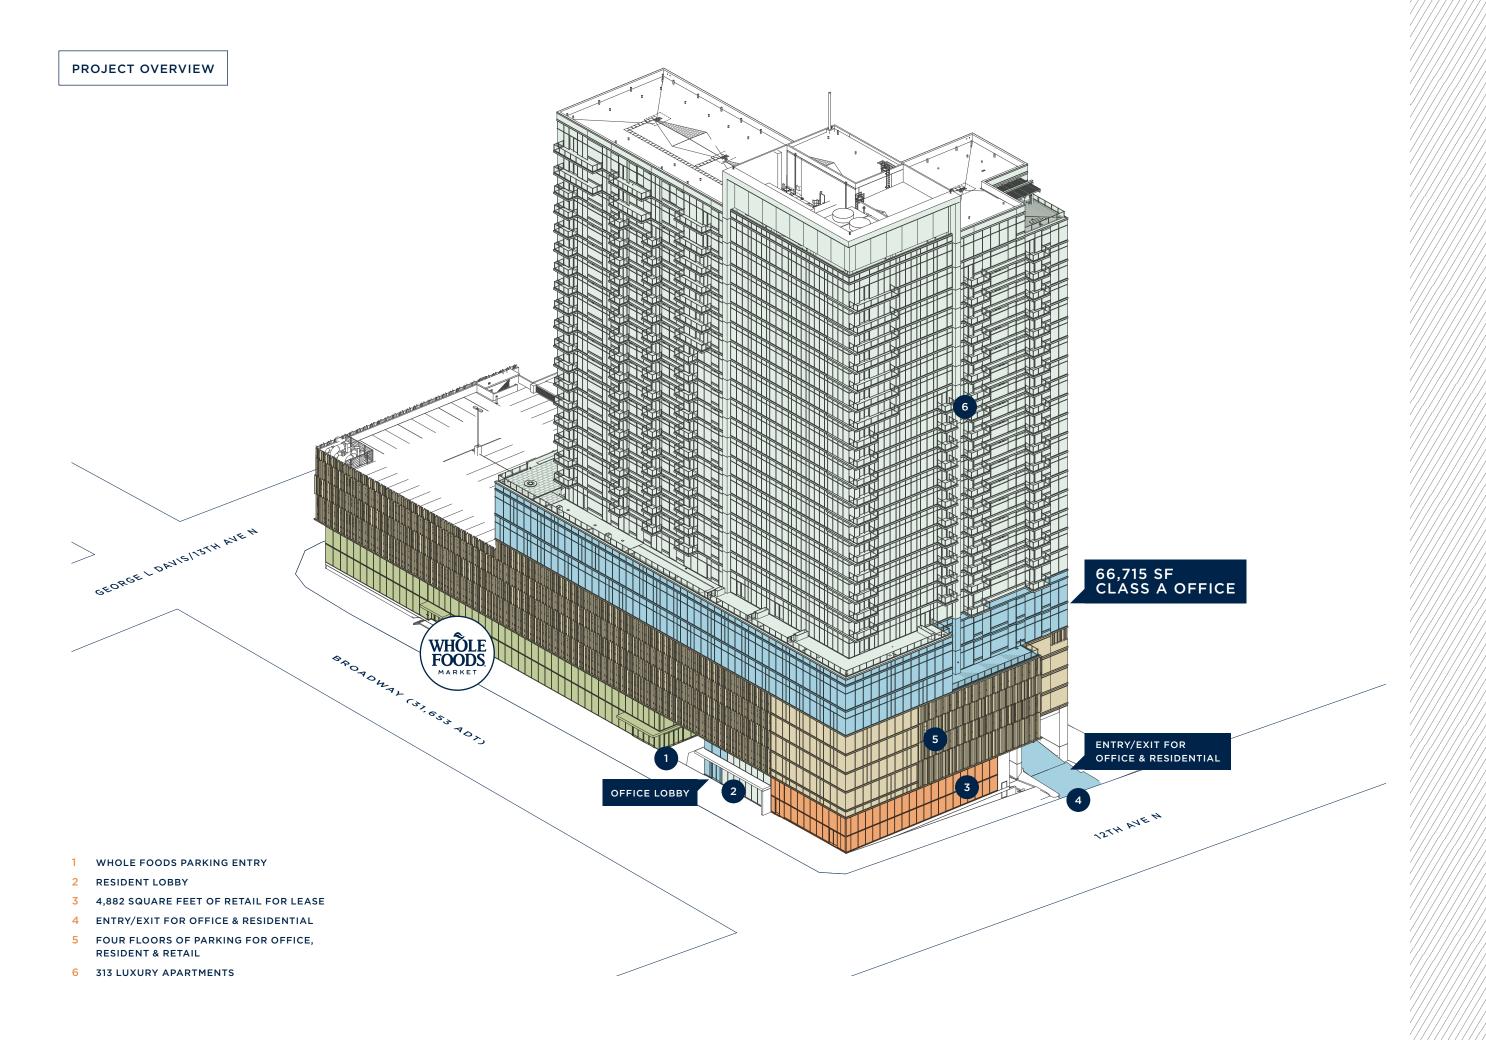

66,715 SF

OF CREATIVE OFFICE

SPACE ON FLOORS

SIX AND SEVEN

41,500 square-foot ground floor

WHOLE FOODS MARKET

313
LUXURY
APARTMENTS ON
THE TOP 19 FLOORS

4/1,000
PARKING RATIO FOR OFFICE TENANTS

4,882 SF of additional flagship retail or restaurant space available

Highly efficient 33,000-square-foot floorplates allow flexible planning and provide opportunities to maximize views of the Gulch and beyond.

Designed to be LEED Silver certified,
employees at 1200 Broadway
will enjoy a sustainable work
environment that promotes wellness
and increases productivity.