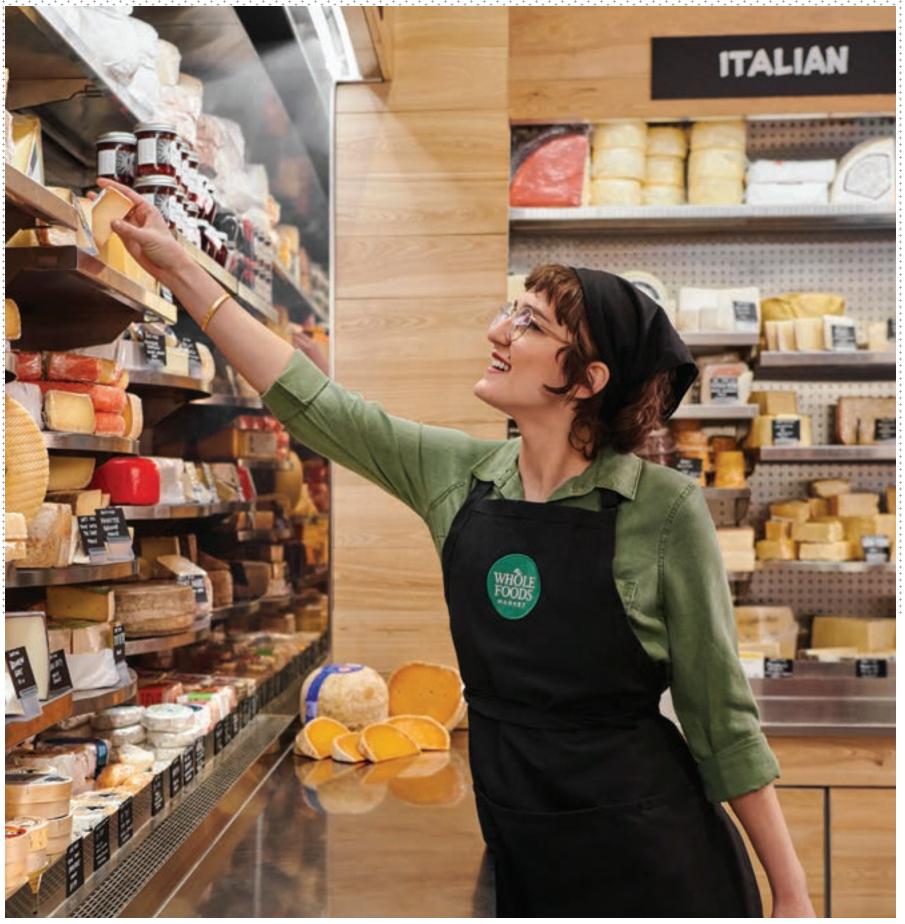

### WHOLE FOODS

1200 Broadway's ground-floor Whole Foods Market gives employees and residents easy access to high-quality snacks, prepared foods, and after-work groceries.