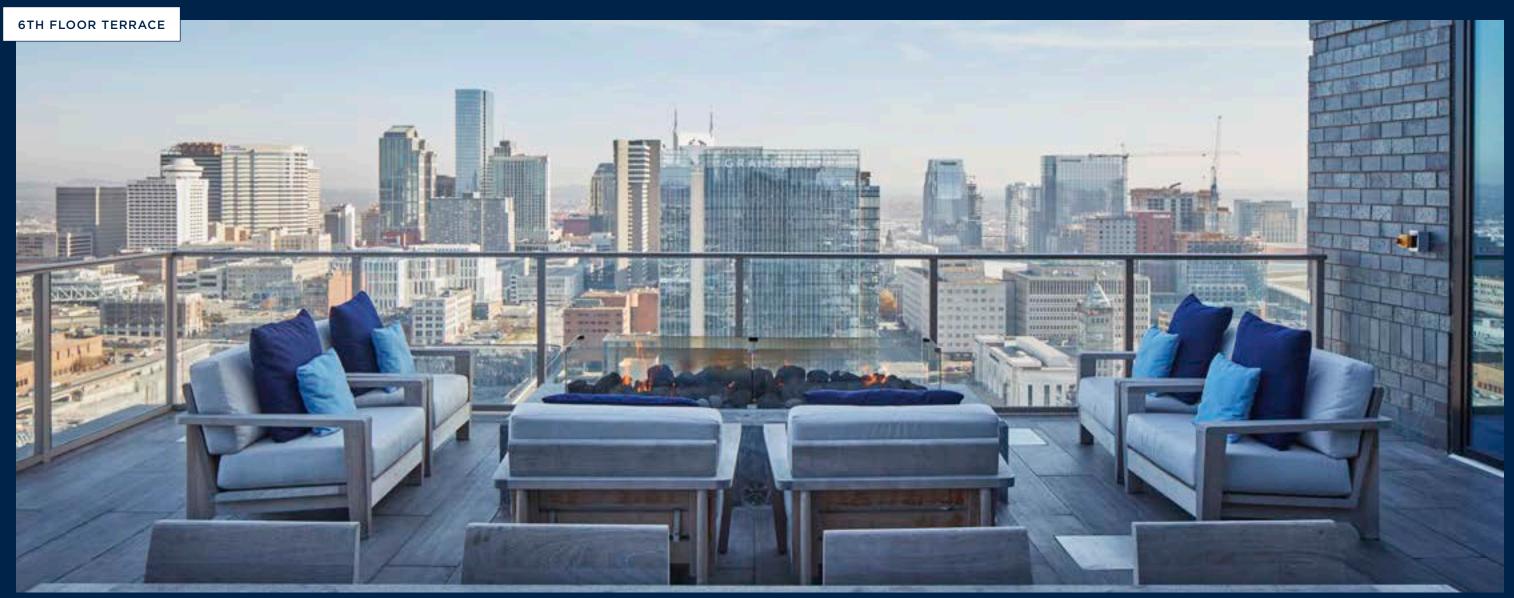

# *High-rise* RESIDENCES

313 luxury apartments on 1200 Broadway's top 19 floors help make the building a Nashville landmark and offer the ultimate amenity for employees looking for a truly easy commute.

The apartments at 1200 Broadway will appeal to sophisticated renters-by-choice. Residents will enjoy limitless views from their apartment and the penthouse sky lounge, along with high-end features like a Bluetooth entry, gas range, and Nest thermostat.