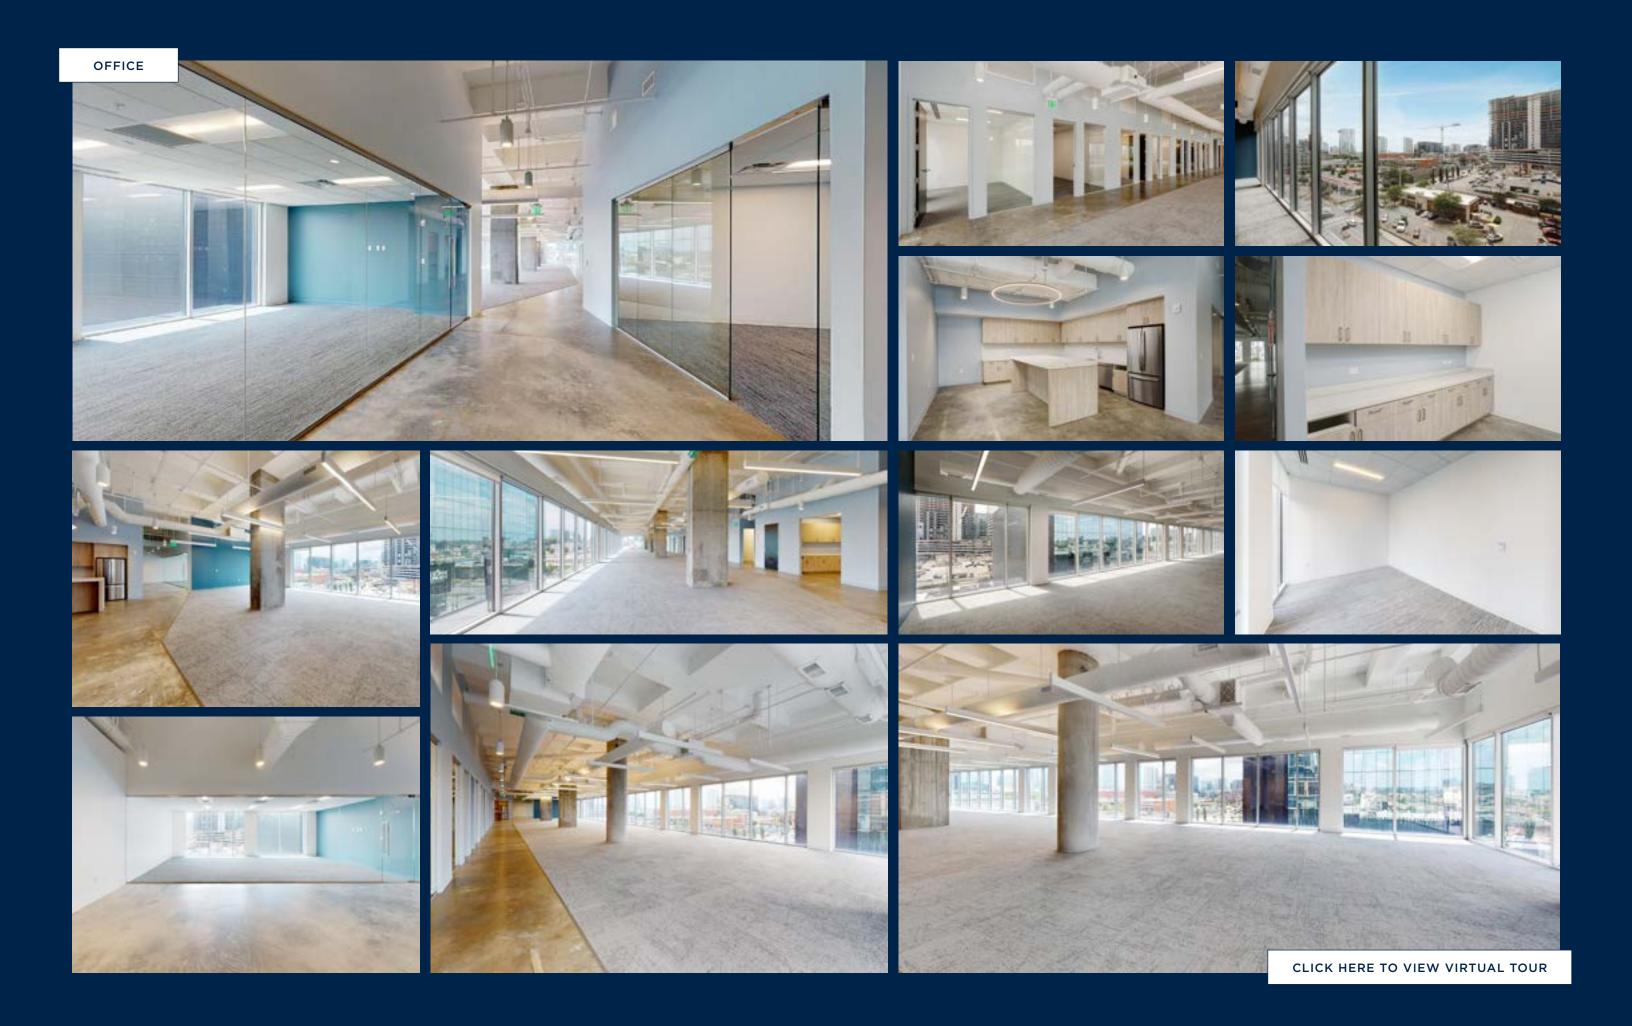

# Built for INNOVATION

1200 Broadway is ideal for today's growing businesses. Its spaces and surroundings foster a creative culture and help recruit and retain in-demand talent. A dedicated office lobby and a concierge/security guard shared with the residential tower deliver convenience and prestige.

Highly efficient 33,000-square-foot floorplates allow flexible planning and provide opportunities to maximize views of the Gulch and beyond.

Designed to be LEED Silver certified,
employees at 1200 Broadway
will enjoy a sustainable work
environment that promotes wellness
and increases productivity.