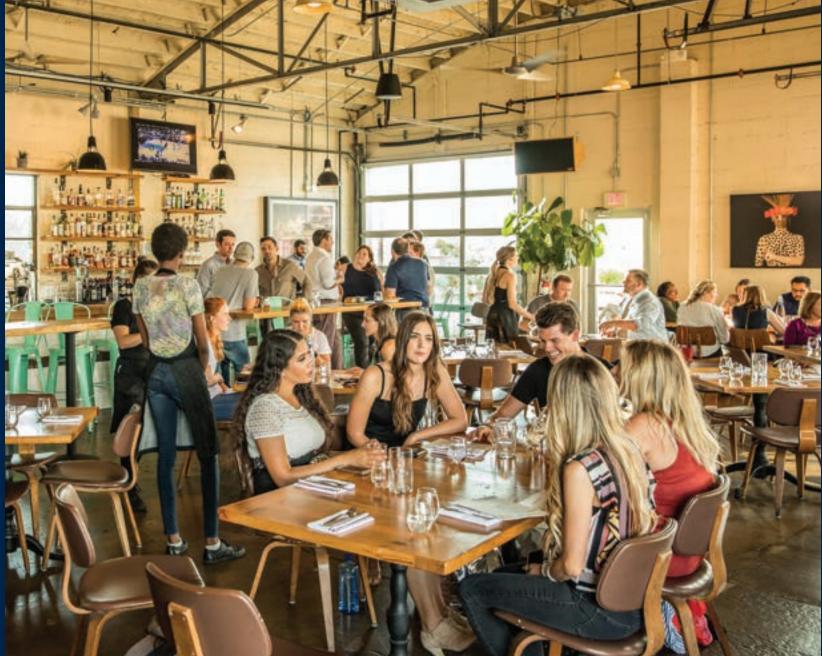

## Dining at your DOORSTEP

1200 Broadway is just steps away from some of the city's hottest culinary destinations. The Gulch offers a dense concentration of restaurants and venues that draw crowds from across the city almost every night.