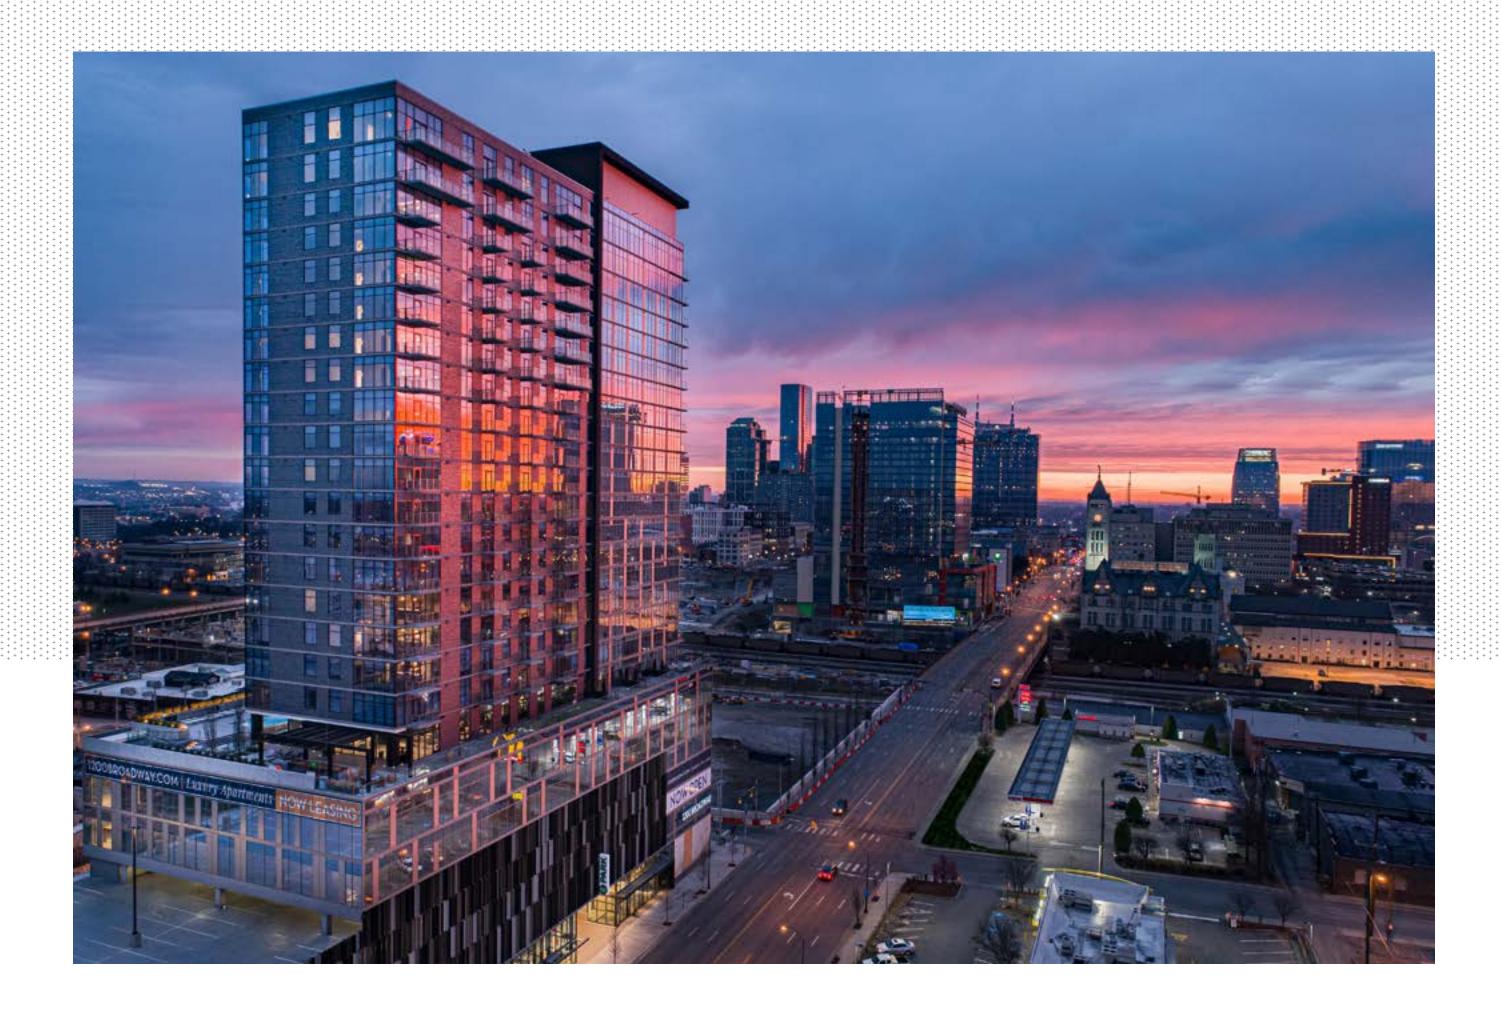

## The Gulch's new LANDMARK

1200 Broadway is a 26-story landmark at the gateway to the Gulch. Its mix of uses, eye-catching design, and vibrant location make it a perfect home for Nashville's growing entrepreneurial and creative class.

## Nashville's downtown ENERGY

Beyond the Gulch, nearby downtown Nashville is booming with energy, excitement, and growth.

18,000+ 1.7M SF DOWNTOWN
NASHVILLE
RESIDENTS BY 2022 TOWER CRANES IN NASHVILLE'S OFFICE SPACE UNDER URBAN CORE CONSTRUCTION 78,000 400+ SHOPPING AND DINING OPTIONS 900 +5,500+ EVENTS DOWNTOWN ROOMS IN CBD HOTELS PLANNED EACH MONTH AND UNDER CONSTRUCTION