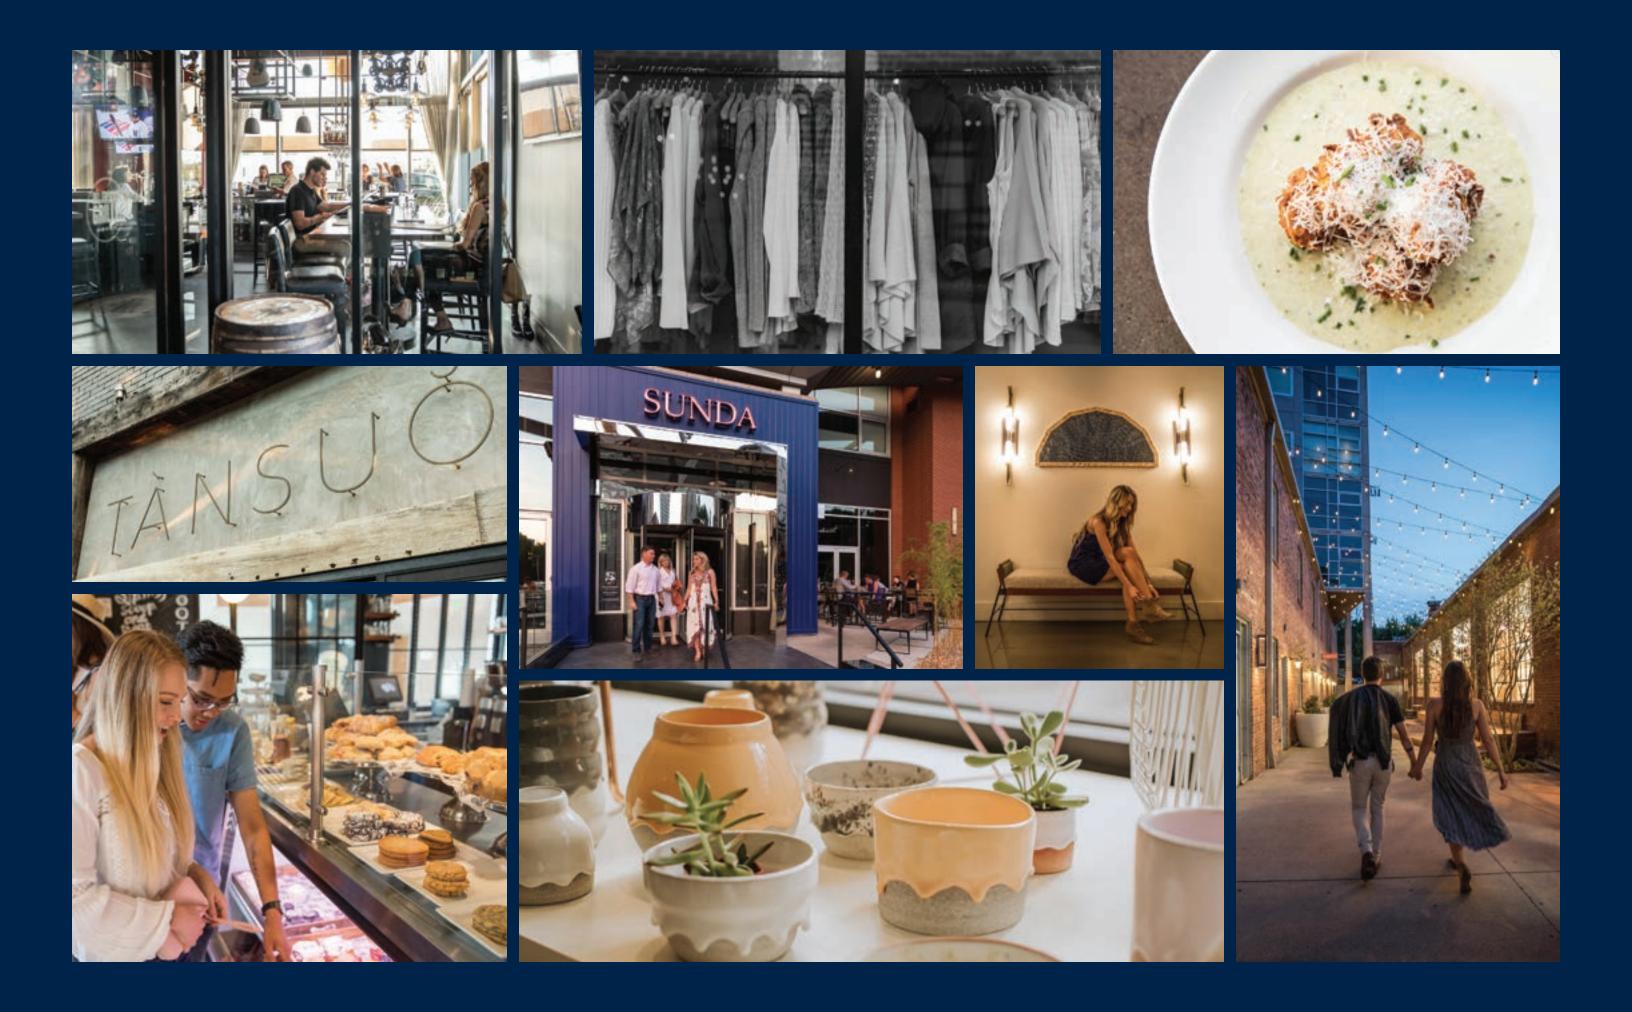

# Rebirth of a NEIGHBORHOOD

The historic structures of the Gulch are now the framework for one of Nashville's most vibrant, popular, and walkable districts.

20
RESTAURANTS
within a
5-MINUTE
WALK

## Dining at your DOORSTEP

1200 Broadway is just steps away from some of the city's hottest culinary destinations. The Gulch offers a dense concentration of restaurants and venues that draw crowds from across the city almost every night.

### Food and drinks

- 1 LOU NA AT GRAND HYATT ROOF TOP
- 2 TÁNSUŎ
- 3 CHAUHAN ALE & MASALA
- 4 THE MOCKINGBIRD
- 5 ADELE'S
- 6 VIRAGO
- 7 мото
- 8 SAINT AÑEJO
- 9 WHISKEY KITCHEN
- 10 KAYNE PRIME STEAKHOUSE
- 11 FLYING SAUCER
- 12 MILK & HONEY
- 13 BLUE STRIPES CACAO SHOP
- 14 DEL FRISCO'S GRILLE
- 15 POTBELLY SANDWICH SHOP
- 16 PEMROSE NASHVILLE
- 17 TAZIKI'S MEDITERRANEAN CAFE
- 18 BAR LOUIE
- 19 BISCUIT LOVE
- 20 THE TURNIP TRUCK URBAN FARE
- 21 MARSH HOUSE
- 22 THE PUB NASHVILLE
- 23 L.A. JACKSON
- 24 KILLEBREW
- 25 BURGER REPUBLIC
- **26** GUMBO BROTHERS RESTAURANT
- 27 SAMBUCA
- 28 SUPERICA
- 29 BARISTA PARLOR GOLDEN SOUND
- 30 OTAKU RAMEN
- 31 SUNDA
- 32 PEG LEG PORKER BBQ

### Hotel, retail and services

- 33 QNTM FIT LIFE
- 34 GRAND HYATT
- 35 UNION STATION HOTEL NASHVILLE
- 36 JW MARRIOTT NASHVILLE
- 37 THE WESTIN NASHVILLE
- 38 SHED GROUP FITNESS GULCH
- 39 LULULEMON
- **40 E.ALLEN BOUTIQUE**
- 41 12TH & PINE
- 42 PATAGONIA
- 43 URBAN OUTFITTERS
- 44 THOMPSON NASHVILLE
- 45 LUCCHESE BOOTMAKER
- 46 BLUSH BOUTIQUE
- 47 GOOGLE FIBER SPACE