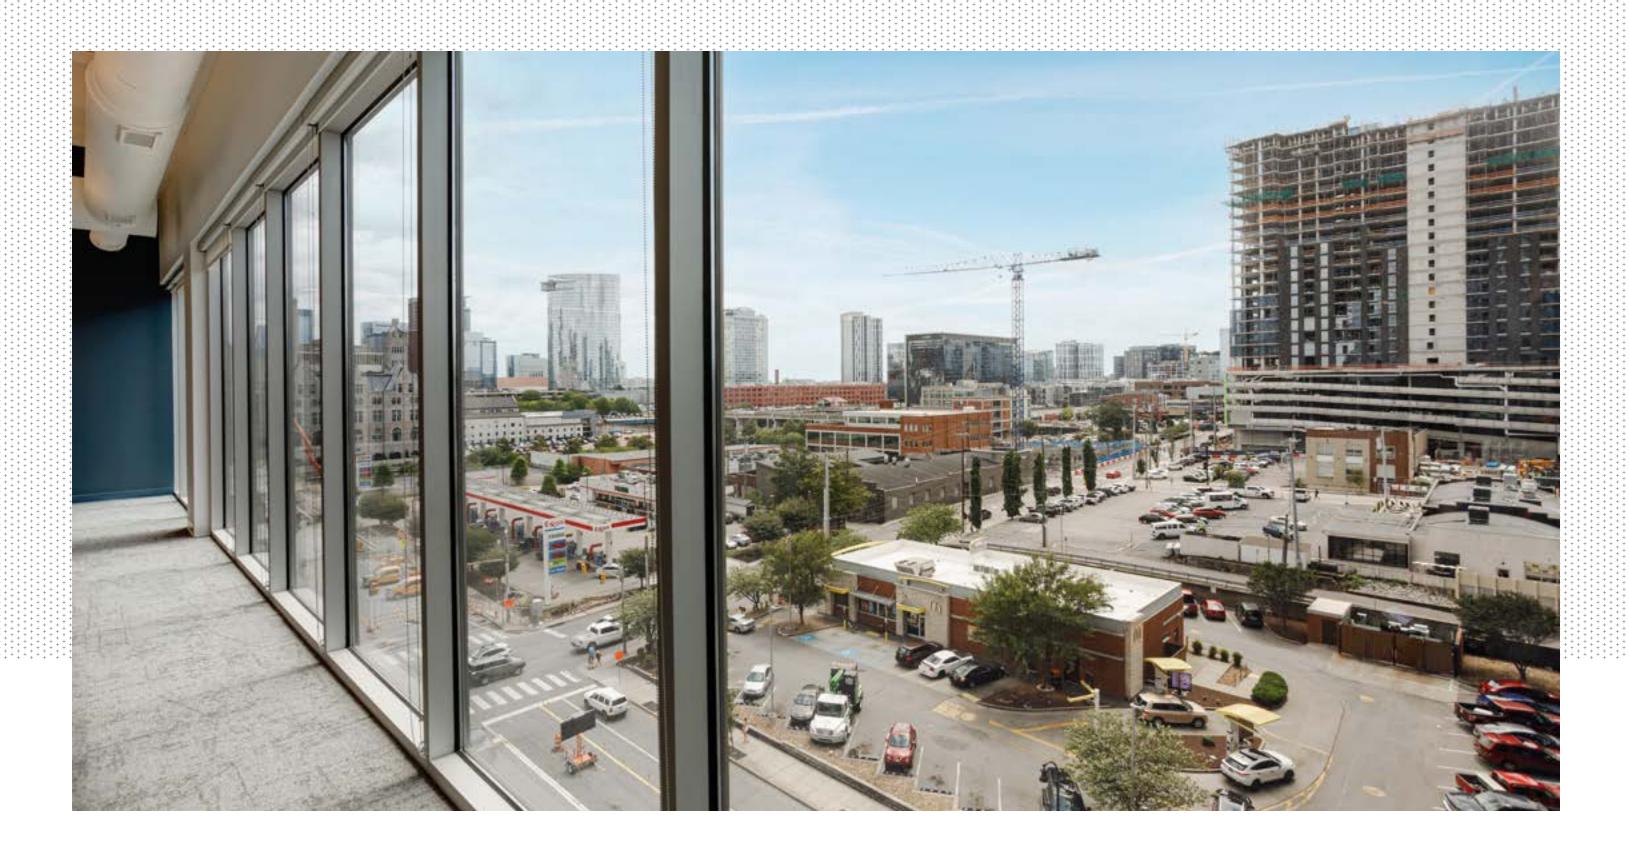

# Built for INNOVATION

1200 Broadway is ideal for today's growing businesses. Its spaces and surroundings foster a creative culture and help recruit and retain in-demand talent. A dedicated office lobby and a concierge/security guard shared with the residential tower deliver convenience and prestige.

Highly efficient 33,000-square-foot floorplates allow flexible planning and provide opportunities to maximize views of the Gulch and beyond.

Designed to be LEED Silver certified,
employees at 1200 Broadway
will enjoy a sustainable work
environment that promotes wellness
and increases productivity.