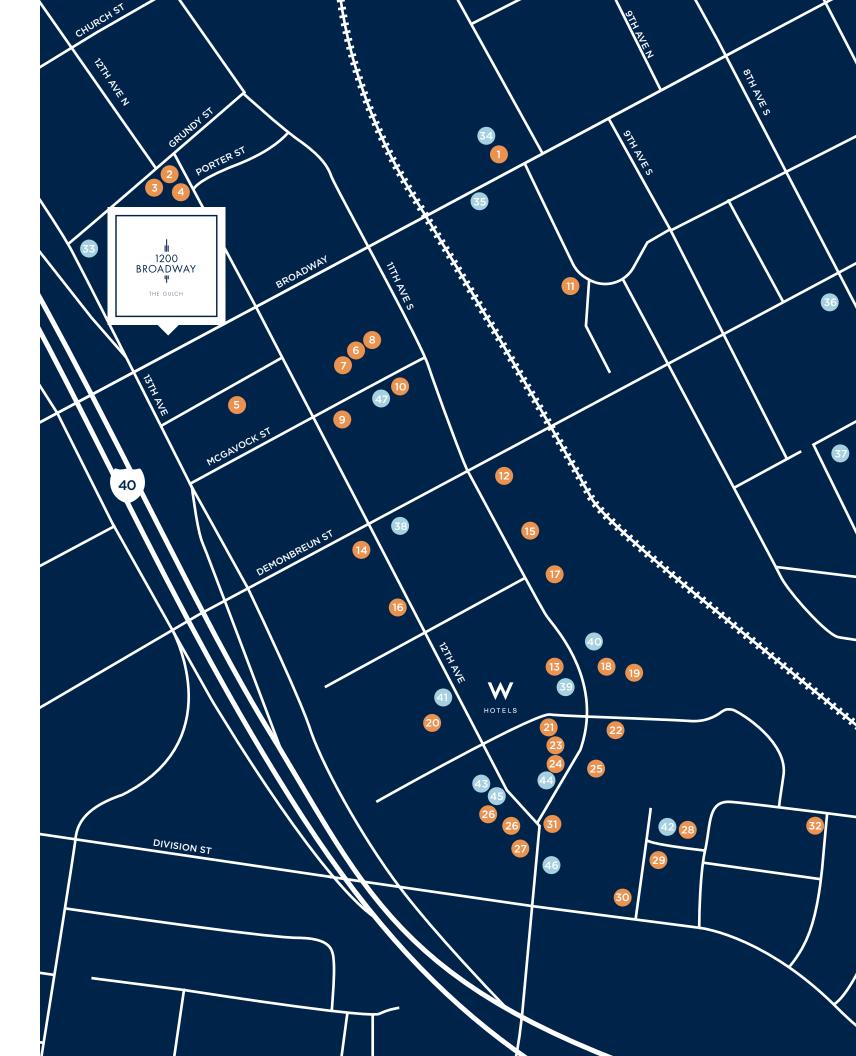

### AREA AMENITIES

### Food and drinks

- 1 LOU NA AT GRAND HYATT ROOF TOP
- 2 TÁNSUŎ
- 3 CHAUHAN ALE & MASALA
- 4 THE MOCKINGBIRD
- 5 ADELE'S
- 6 VIRAGO
- 7 мото
- 8 SAINT AÑEJO
- 9 WHISKEY KITCHEN
- 10 KAYNE PRIME STEAKHOUSE
- 11 FLYING SAUCER
- 12 MILK & HONEY
- 13 BLUE STRIPES CACAO SHOP
- 14 DEL FRISCO'S GRILLE
- 15 POTBELLY SANDWICH SHOP
- 16 PEMROSE NASHVILLE
- 17 TAZIKI'S MEDITERRANEAN CAFE
- 18 BAR LOUIE
- 19 BISCUIT LOVE
- 20 THE TURNIP TRUCK URBAN FARE
- 21 MARSH HOUSE
- 22 THE PUB NASHVILLE
- 23 L.A. JACKSON
- 24 KILLEBREW
- 25 BURGER REPUBLIC
- **26** GUMBO BROTHERS RESTAURANT
- 27 SAMBUCA
- 28 SUPERICA
- 29 BARISTA PARLOR GOLDEN SOUND
- 30 OTAKU RAMEN
- 31 SUNDA
- 32 PEG LEG PORKER BBQ

### Hotel, retail and services

- 33 QNTM FIT LIFE
- 34 GRAND HYATT
- 35 UNION STATION HOTEL NASHVILLE
- 36 JW MARRIOTT NASHVILLE
- 37 THE WESTIN NASHVILLE
- 38 SHED GROUP FITNESS GULCH
- 39 LULULEMON
- **40 E.ALLEN BOUTIQUE**
- 41 12TH & PINE
- 42 PATAGONIA
- 43 URBAN OUTFITTERS
- 44 THOMPSON NASHVILLE
- 45 LUCCHESE BOOTMAKER
- 46 BLUSH BOUTIQUE
- 47 GOOGLE FIBER SPACE

## Dining at your DOORSTEP

1200 Broadway is just steps away from some of the city's hottest culinary destinations. The Gulch offers a dense concentration of restaurants and venues that draw crowds from across the city almost every night.

# Rebirth of a NEIGHBORHOOD

The historic structures of the Gulch are now the framework for one of Nashville's most vibrant, popular, and walkable districts.

20
RESTAURANTS
within a
5-MINUTE
WALK