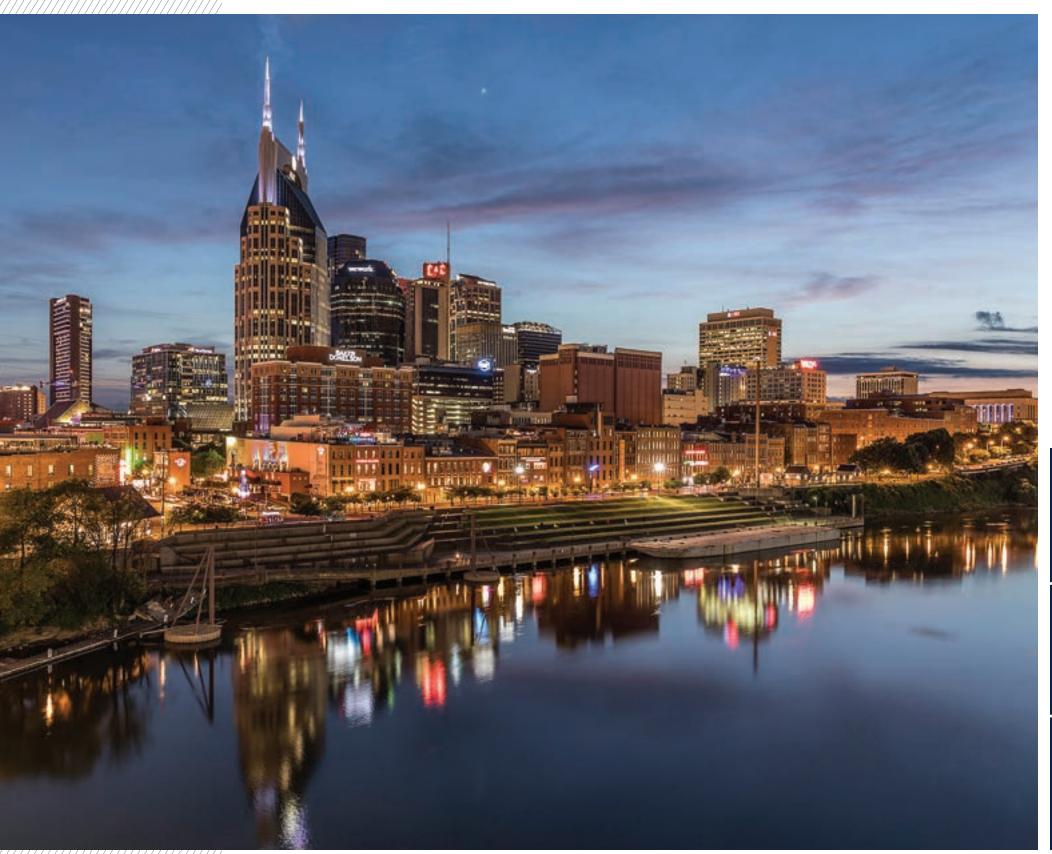

## The Gulch's new LANDMARK

1200 Broadway is a 26-story landmark at the gateway to the Gulch. Its mix of uses, eye-catching design, and vibrant location make it a perfect home for Nashville's growing entrepreneurial and creative class.