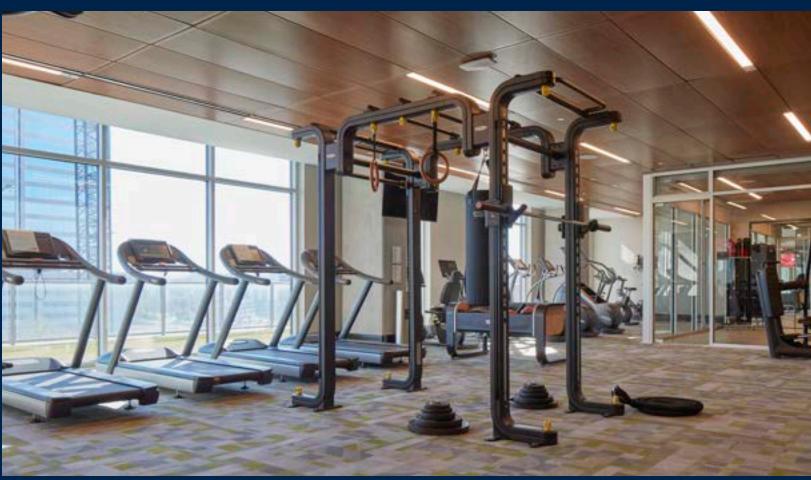

# *High-rise* RESIDENCES

313 luxury apartments on 1200 Broadway's top 19 floors help make the building a Nashville landmark and offer the ultimate amenity for employees looking for a truly easy commute.

The apartments at 1200 Broadway will appeal to sophisticated renters-by-choice. Residents will enjoy limitless views from their apartment and the penthouse sky lounge, along with high-end features like a Bluetooth entry, gas range, and Nest thermostat.