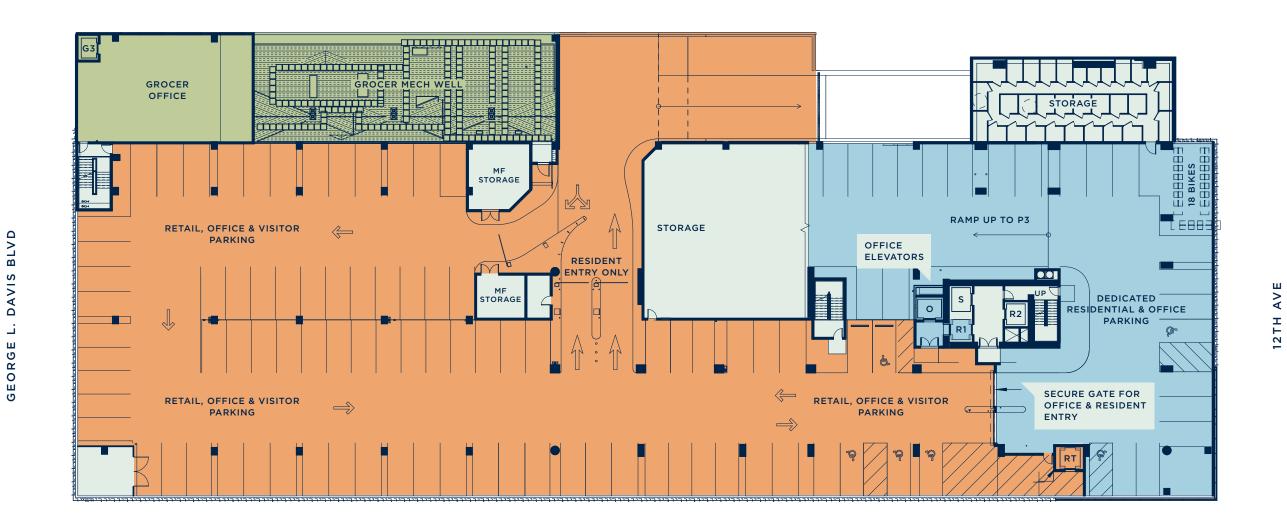

### OFFICE INGRESS/EGRESS RAMP UP TO RESIDENTIAL, OFFICE & RETAIL PARKING OPEN TO BELOW RAMP DN TO WHOLE FOODS PARKING OPEN TO OUT TO BELOW 12TH OF. BIKE PACKAGE | LEASING RACKS GEORGE L. DAVIS BLVD WHÖLE FOODS MARKET ROOM AVE 12TH RETAIL G2 RESIDENTIAL LOBBY