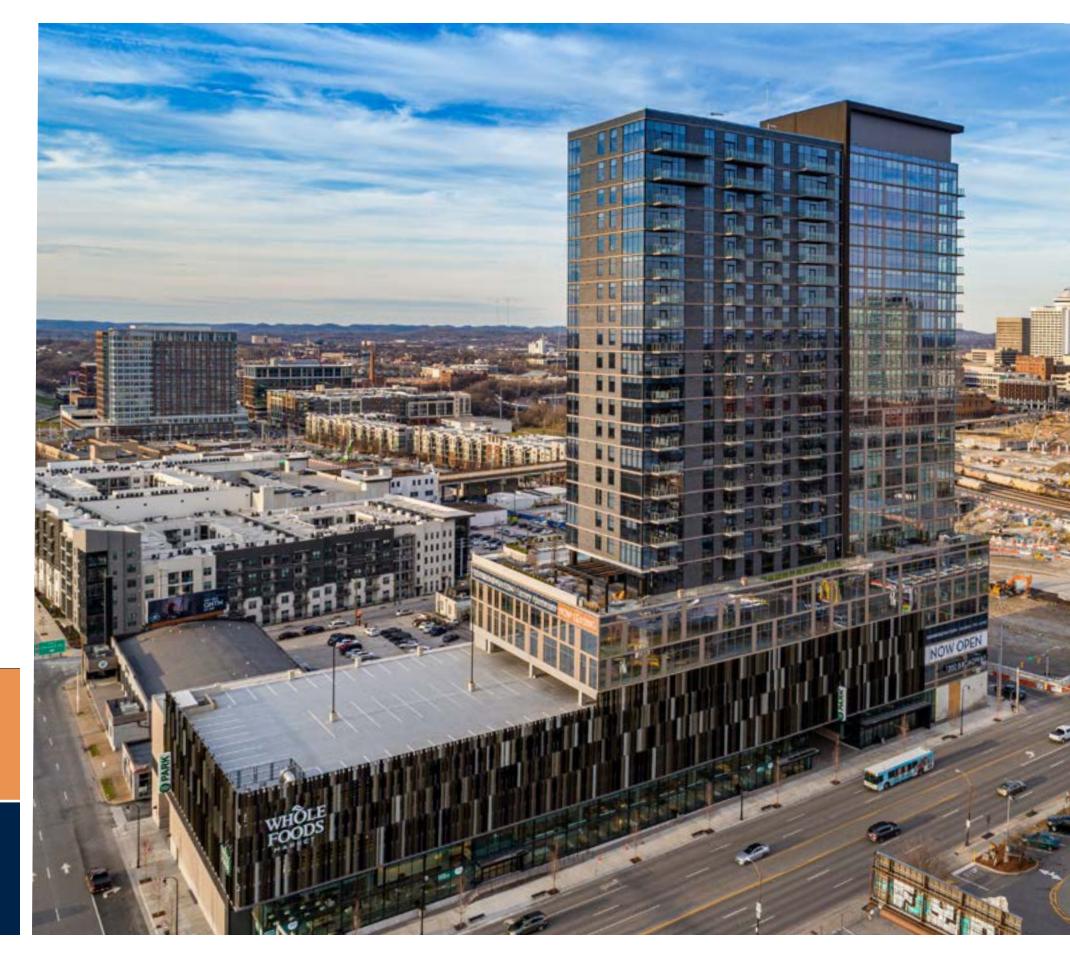

## The Gulch's new LANDMARK

1200 Broadway is a 26-story landmark at the gateway to the Gulch. Its mix of uses, eye-catching design, and vibrant location make it a perfect home for Nashville's growing entrepreneurial and creative class.

# Rebirth of a NEIGHBORHOOD

The historic structures of the Gulch are now the framework for one of Nashville's most vibrant, popular, and walkable districts.

20
RESTAURANTS
within a
5-MINUTE
WALK