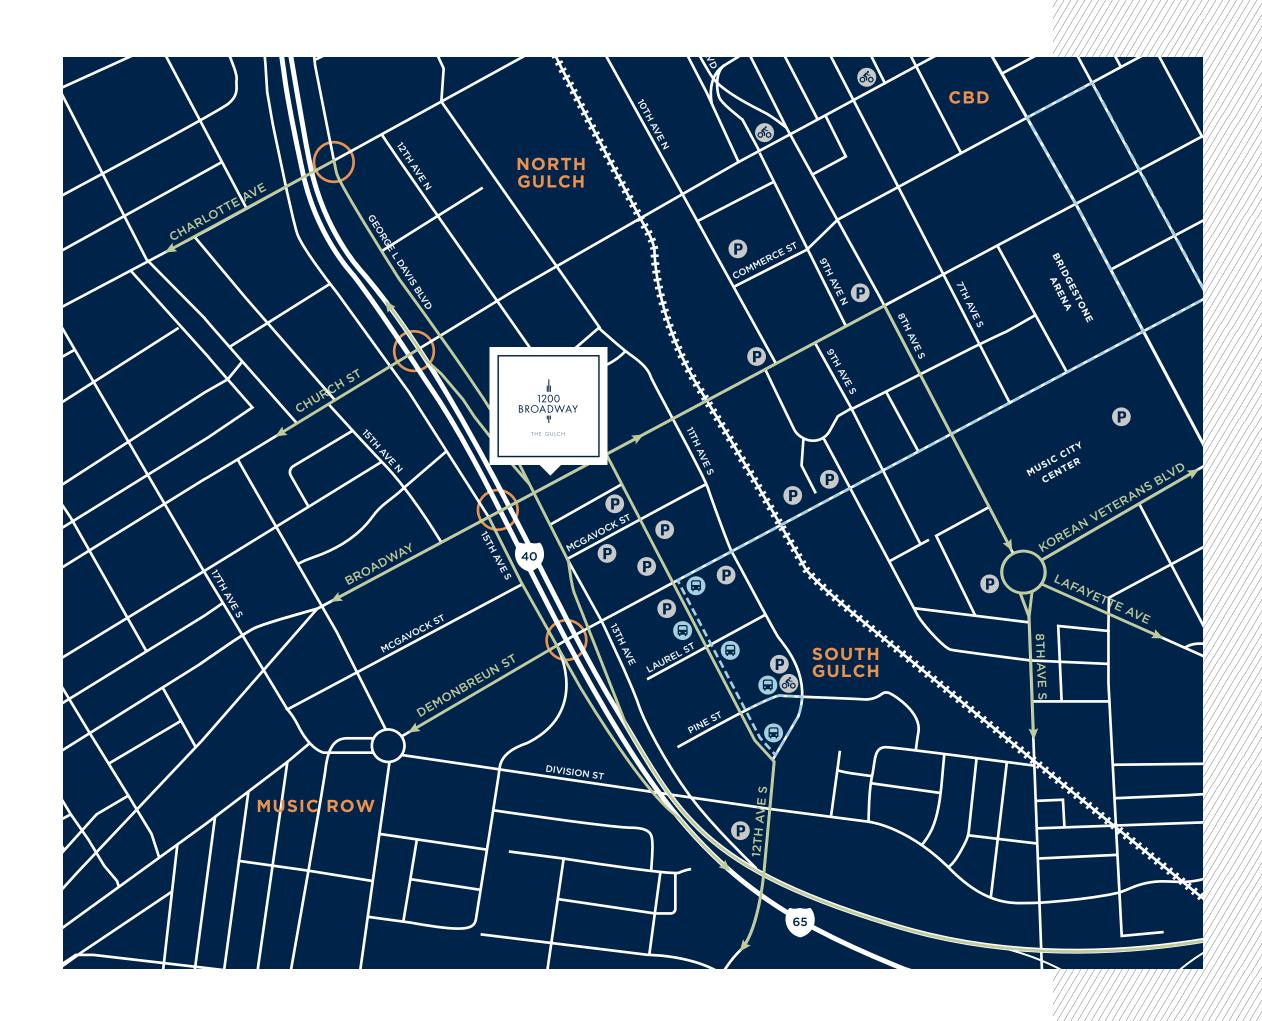

# Rebirth of a NEIGHBORHOOD

The historic structures of the Gulch are now the framework for one of Nashville's most vibrant, popular, and walkable districts.

20
RESTAURANTS
within a
5-MINUTE
WALK

### AREA AMENITIES

### Food and drinks

- 1 LOU NA AT GRAND HYATT ROOF TOP
- 2 TÁNSUŎ
- 3 CHAUHAN ALE & MASALA
- 4 THE MOCKINGBIRD
- 5 ADELE'S
- 6 VIRAGO
- 7 мото
- 8 SAINT AÑEJO
- 9 WHISKEY KITCHEN
- 10 KAYNE PRIME STEAKHOUSE
- 11 FLYING SAUCER
- 12 MILK & HONEY
- 13 BLUE STRIPES CACAO SHOP
- 14 DEL FRISCO'S GRILLE
- 15 POTBELLY SANDWICH SHOP
- 16 PEMROSE NASHVILLE
- 17 TAZIKI'S MEDITERRANEAN CAFE
- 18 BAR LOUIE
- 19 BISCUIT LOVE
- 20 THE TURNIP TRUCK URBAN FARE
- 21 MARSH HOUSE
- 22 THE PUB NASHVILLE
- 23 L.A. JACKSON
- 24 KILLEBREW
- 25 BURGER REPUBLIC
- **26** GUMBO BROTHERS RESTAURANT
- 27 SAMBUCA
- 28 SUPERICA
- 29 BARISTA PARLOR GOLDEN SOUND
- 30 OTAKU RAMEN
- 31 SUNDA
- 32 PEG LEG PORKER BBQ

### Hotel, retail and services

- 33 QNTM FIT LIFE
- 34 GRAND HYATT
- 35 UNION STATION HOTEL NASHVILLE
- 36 JW MARRIOTT NASHVILLE
- 37 THE WESTIN NASHVILLE
- 38 SHED GROUP FITNESS GULCH
- 39 LULULEMON
- **40 E.ALLEN BOUTIQUE**
- 41 12TH & PINE
- 42 PATAGONIA
- 43 URBAN OUTFITTERS
- 44 THOMPSON NASHVILLE
- 45 LUCCHESE BOOTMAKER
- 46 BLUSH BOUTIQUE
- 47 GOOGLE FIBER SPACE

## Dining at your DOORSTEP

1200 Broadway is just steps away from some of the city's hottest culinary destinations. The Gulch offers a dense concentration of restaurants and venues that draw crowds from across the city almost every night.