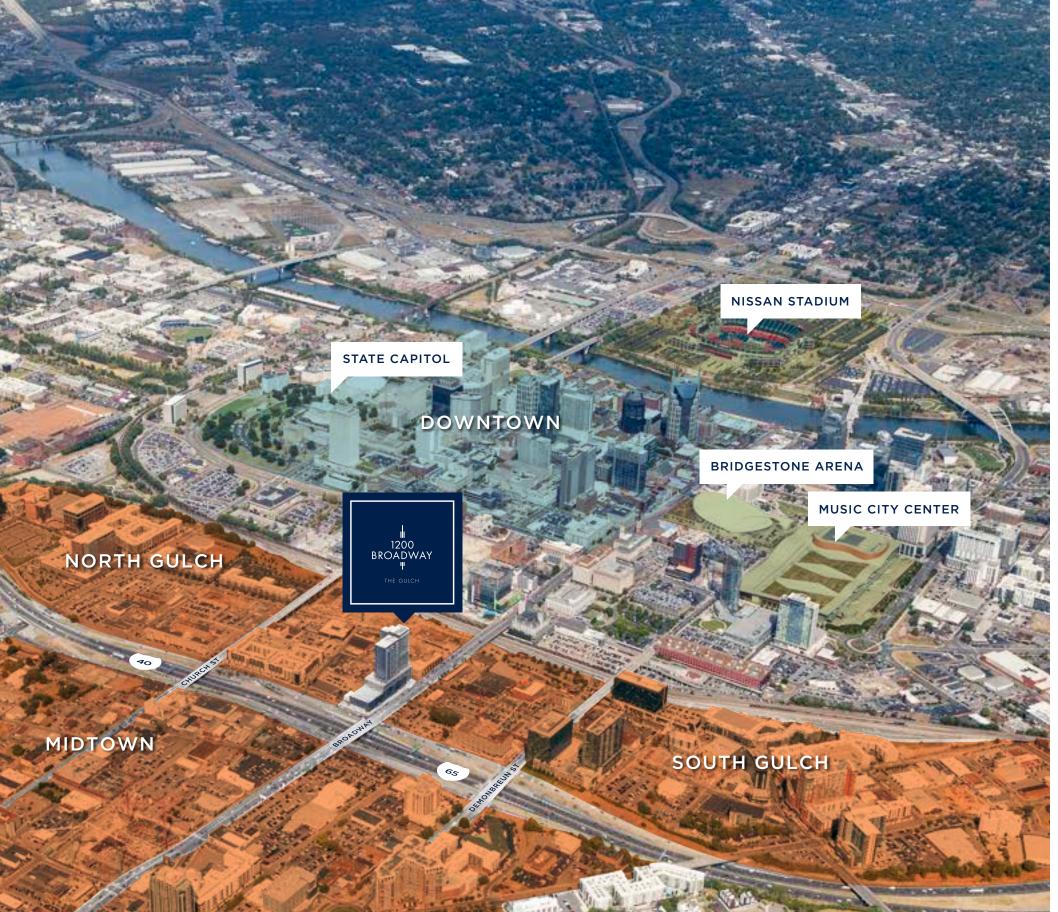

## The Gulch's new LANDMARK

1200 Broadway is a 26-story landmark at the gateway to the Gulch. Its mix of uses, eye-catching design, and vibrant location make it a perfect home for Nashville's growing entrepreneurial and creative class.

## Nashville's downtown ENERGY

Beyond the Gulch, nearby downtown Nashville is booming with energy, excitement, and growth.

18,000+ 1.7M SF DOWNTOWN
NASHVILLE
RESIDENTS BY 2022 TOWER CRANES IN NASHVILLE'S OFFICE SPACE UNDER URBAN CORE CONSTRUCTION 78,000 400+ SHOPPING AND DINING OPTIONS 900 +5,500+ EVENTS DOWNTOWN ROOMS IN CBD HOTELS PLANNED EACH MONTH AND UNDER CONSTRUCTION