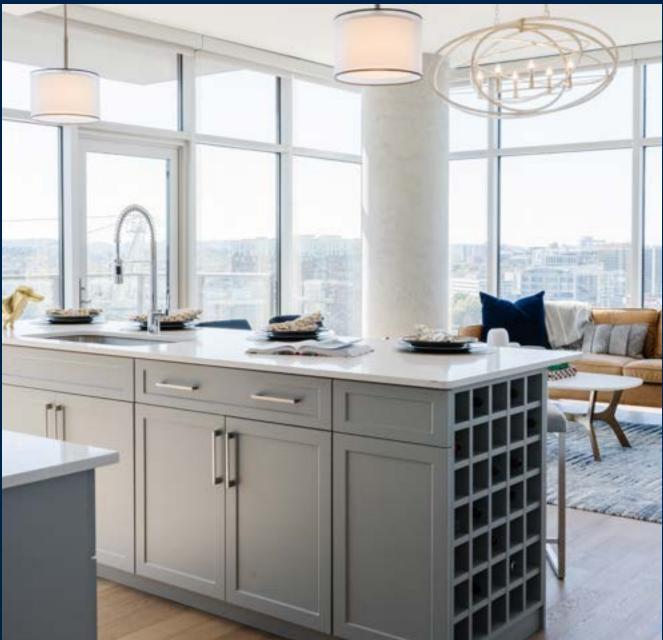

# *High-rise* RESIDENCES

313 luxury apartments on 1200 Broadway's top 19 floors help make the building a Nashville landmark and offer the ultimate amenity for employees looking for a truly easy commute.

The apartments at 1200 Broadway will appeal to sophisticated renters-by-choice. Residents will enjoy limitless views from their apartment and the penthouse sky lounge, along with high-end features like a Bluetooth entry, gas range, and Nest thermostat.