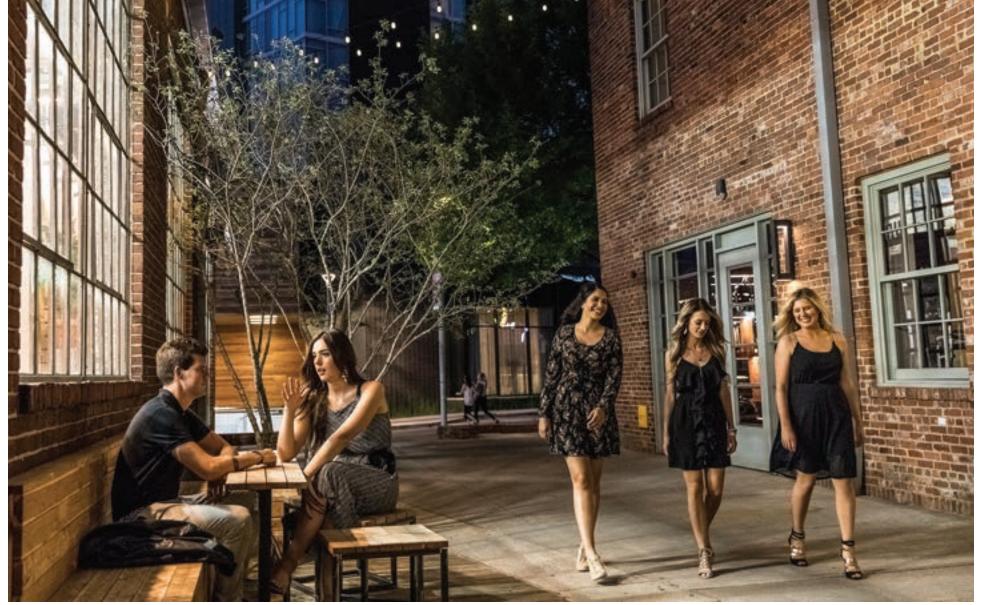

# Rebirth of a NEIGHBORHOOD

The historic structures of the Gulch are now the framework for one of Nashville's most vibrant, popular, and walkable districts.

20
RESTAURANTS
within a
5-MINUTE
WALK

## Dining at your DOORSTEP

1200 Broadway is just steps away from some of the city's hottest culinary destinations. The Gulch offers a dense concentration of restaurants and venues that draw crowds from across the city almost every night.