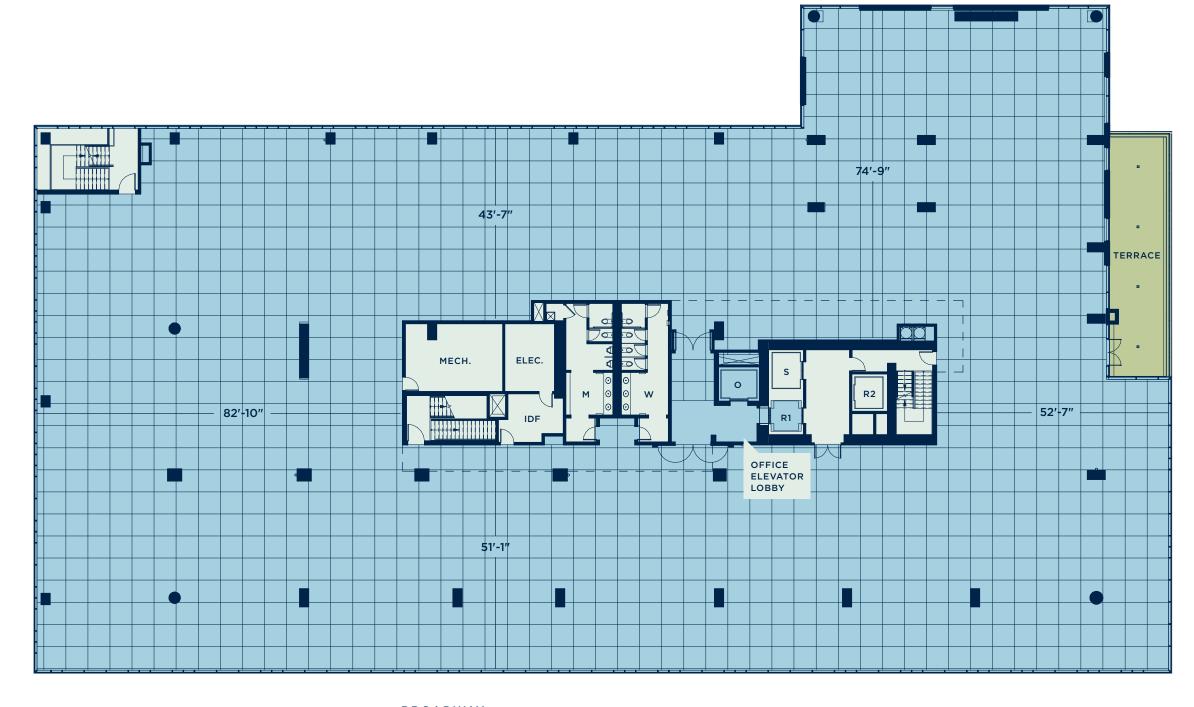

Highly efficient 33,000-square-foot floorplates allow flexible planning and provide opportunities to maximize views of the Gulch and beyond.

Designed to be LEED Silver certified,
employees at 1200 Broadway
will enjoy a sustainable work
environment that promotes wellness
and increases productivity.