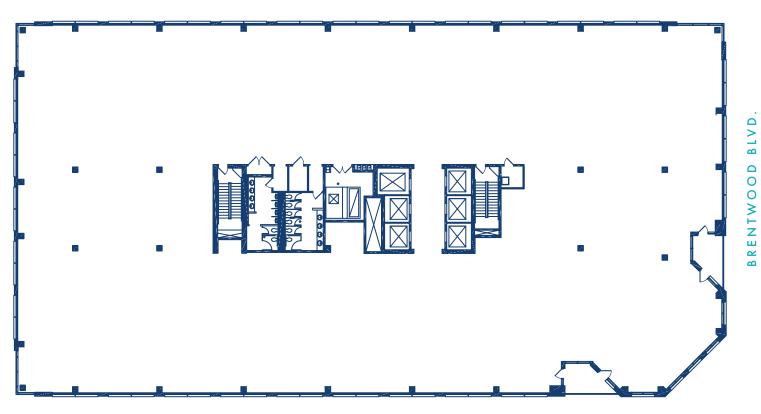

### **Typical Floor Plan**

FORSYTH BLVD.

### Space Efficiencies for a More Productive Workplace

- Shaw Park Plaza offers highly efficient ±28,000 SF floor plates with only 8 interior columns per floor
- Tenant balconies on floors 5, 8, 11, 15
- Bay depths provide for optimal mix of private offices, conferencing, work stations, and collaboration
- Free access to state-of-the-art conference and training center, reducing in-suite programming needs