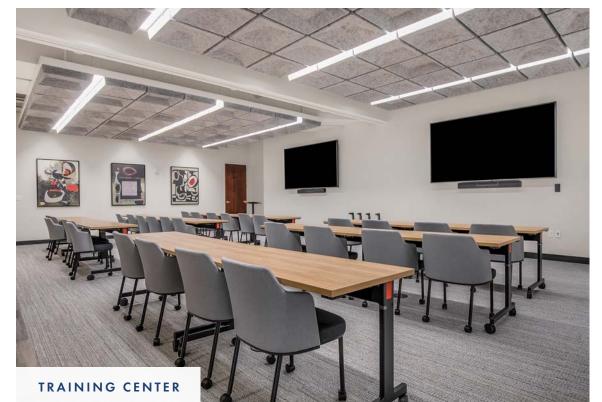

### **All New Amenity Center**

OUTDOOR TERRACE

ENHANCED MICROMARKET

CONFERENCE & TRAINING CENTER

TENANT LOUNGE

### Space Efficiencies for a More Productive Workplace

- Shaw Park Plaza offers highly efficient ±28,000 SF floor plates with only 8 interior columns per floor
- Tenant balconies on floors 5, 8, 11, 15
- Bay depths provide for optimal mix of private offices, conferencing, work stations, and collaboration
- Free access to state-of-the-art conference and training center, reducing in-suite programming needs