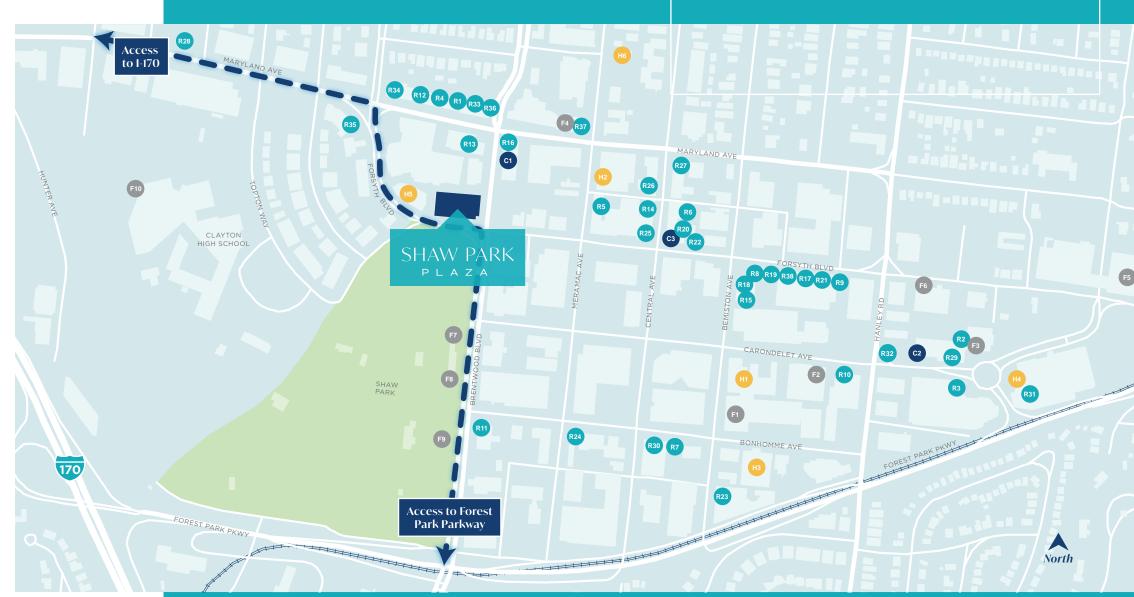

## CLAYTON

Clayton's unique and vibrant mix of recreational facilities like Shaw Park, fine dining restaurants, premier hotels, diverse housing options, and cultural amenities combine to make it the premier office destination in the region. Clayton's central location and convenient access to interstates, public transportation, and major arteries place it within 30 minutes of the entire St. Louis metropolitan area.

#### Restaurants

- 5 Star Burger
- 801 Chophouse
- R3 801 Fish
- R4 Almonds
- Avenue
- R7 Katerinas R8 Café Napoli
- Cantina Laredo
- R10 Capital Grille
- R11 Dominic's Trattoria
- R12 Half & Half
- R13 Herbie's
- R14 John P. Field's
- R15 Louie's Wine Dive
- R16 Oceano Bistro
- R17 Pastaria
- R18 Potbelly Sandwich Shop
- R19 Subway
- R20 Sushi Ai
- R21 Wasabi Sushi Bar
- R22 The Crossing R23 IL Palato
- R24 Peel Woodfire Pizza
- R25 Chipotle
- R26 Smoothie King
- R27 IMO'S Pizza R28 Tropical Smoothie Cafe
- R29 C.J. Mugg's
- R30 Casa Don Alfonso
- R31 Tony's Restaurant & Anthony's Bar
- R32 The Posh Nosh Deli
- R33 Garbanzo Mediterranean
- R34 Straub's Market
- R35 Craft Beer Cellar
- R36 Crushed Red
- R37 Pastaria Deli and Wine

### Coffee Shops

- City Coffee House & Creperie
- Kaldis
- C3 Starbucks

#### **Health & Recreation**

- F1 20 Minute Fitness
- Peak Brain St. Louis
- F3 Red Fitness Lounge
- F4 Sweat
- F5 TruFusion STL
- F6 Shaw Park Pool
- F7 Shaw Park Ice Rink
- F8 Shaw Park Tennis Courts
- F9 Center of Clayton

### Hotels

- Clayton Plaza Hotel
- Seven Gables Inn
- H3 Le Meridien
- The Ritz-Carlton
- H5 Residence Inn by Marriott
- H6 Hampton Inn & Suites

SF+ Pedestrian Friendly Retail Space

Restaurants & Bars

Boutique and Service

### **Shaw Park Amenities**

Chapman Plaza, Treetop Playground, Enterprise Holdings Pavilion, Picnic and Recreation Facilities including an Outdoor Aquatic Center, Ice-Skating Rink, Tennis Center & Athletic Fields, and Fitness Center.