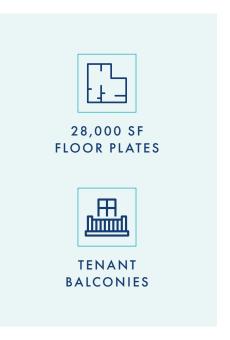

# MODERN LUXURY

With a classic style that has established it's prominence on the Clayton skyline, Shaw Park Plaza sets a new standard for the modern workplace.

- Class A+ 274,272 square foot, 15-story office tower with high-end finishes
- Above standard parking ratio at 3.5 spaces per 1,000 RSF
  - 541 in-building spaces with an additional 422 spaces available in the adjacent parking garage accessible via covered walkway
- Convenient access to I-170 via Maryland Avenue and Forest Park Parkway
- Adjacent to brand new Residence Inn hotel
- Highly efficient, rectangular floor plates of approximately ±28,000 square feet

### Space Efficiencies for a More Productive Workplace

- Shaw Park Plaza offers highly efficient ±28,000 SF floor plates with only 8 interior columns per floor
- Tenant balconies on floors 5, 8, 11, 15
- Bay depths provide for optimal mix of private offices, conferencing, work stations, and collaboration
- Free access to state-of-the-art conference and training center, reducing in-suite programming needs