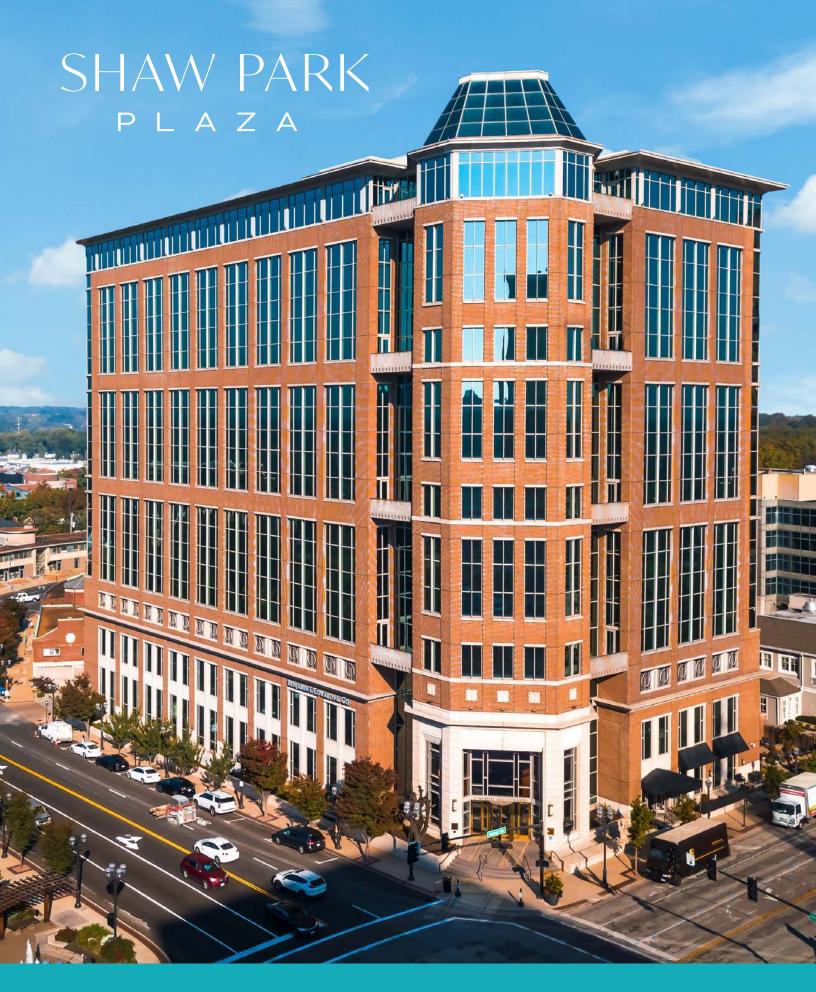

# TIMELESS DESIGN MEETS MODERN LUXURY

With a classic style that has established it's prominence on the Clayton skyline, Shaw Park Plaza sets a new standard for the modern workplace.

- Class A+ 274,272 square foot, 15-story office tower with high-end finishes
- Above standard parking ratio at 3.5 spaces per 1,000 RSF
  - 541 in-building spaces with an additional 422 spaces available in the adjacent parking garage accessible via covered walkway
- Convenient access to I-170 via Maryland Avenue and Forest Park Parkway
- Adjacent to brand new Residence Inn hotel
- Highly efficient, rectangular floor plates of approximately ±28,000 square feet

### A Commanding Presence at the Crossroads of Clayton

Prominently positioned at the corner of Brentwood and Forsyth Boulevards, Shaw Park Plaza stands 15 stories tall and offers one-of-akind, scenic views of Clayton's skyline and beautiful Shaw Park.