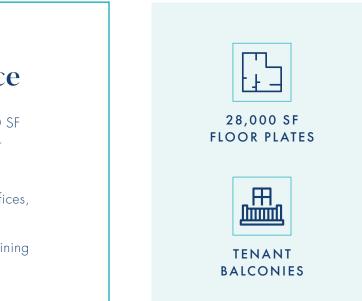

### **Typical Floor Plan**

### Space Efficiencies for a More Productive Workplace

- Shaw Park Plaza offers highly efficient ±28,000 SF floor plates with only 8 interior columns per floor
- Tenant balconies on floors 5, 8, 11, 15
- Bay depths provide for optimal mix of private offices, conferencing, work stations, and collaboration
- Free access to state-of-the-art conference and training center, reducing in-suite programming needs