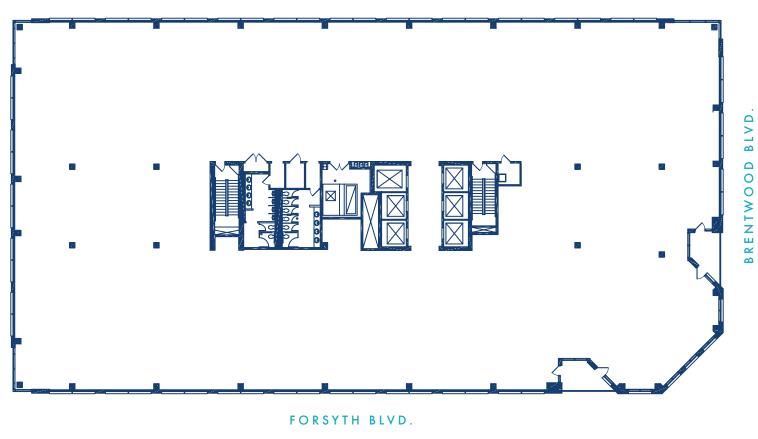

### **Typical Floor Plan**

### Space Efficiencies for a More Productive Workplace

- Shaw Park Plaza offers highly efficient ±28,000 SF floor plates with only 8 interior columns per floor
- Tenant balconies on floors 5, 8, 11, 15
- Bay depths provide for optimal mix of private offices, conferencing, work stations, and collaboration
- Free access to state-of-the-art conference and training center, reducing in-suite programming needs