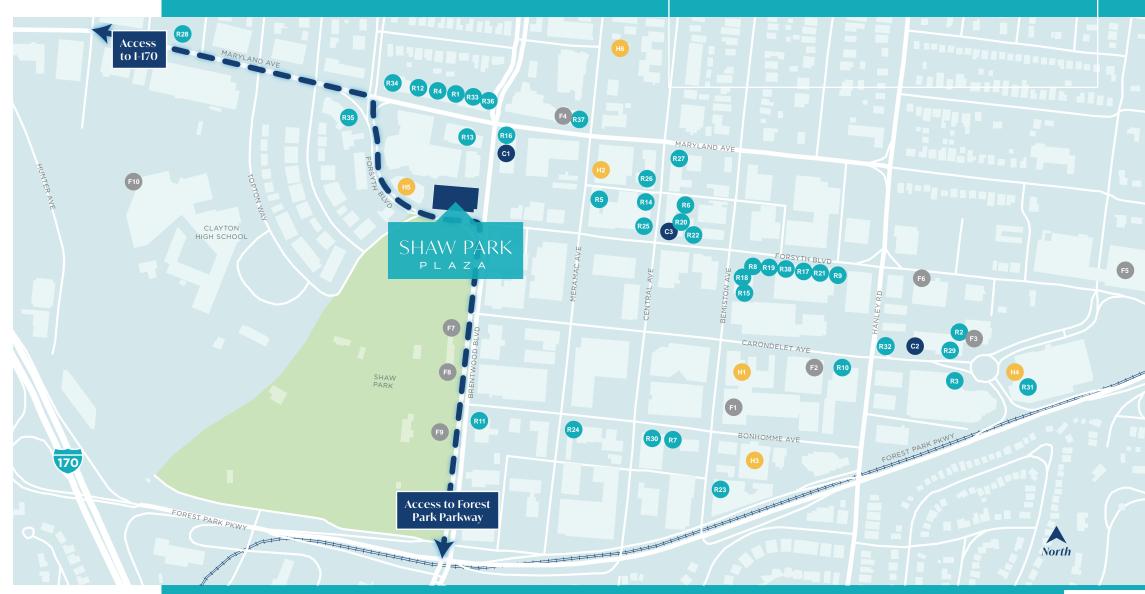

## THERE'S NO PLACE LIKE CLAYTON

Clayton's unique and vibrant mix of recreational facilities like Shaw Park, fine dining restaurants, premier hotels, diverse housing options, and cultural amenities combine to make it the premier office destination in the region. Clayton's central location and convenient access to interstates, public transportation, and major arteries place it within 30 minutes of the entire St. Louis metropolitan area.

#### Restaurants

- 5 Star Burger R1
- 801 Chophouse R2
- R3 801 Fish
- R4 Almonds
- R5 Avenue
- R6 Bao
- R7 Katerinas
- R8 Café Napoli R9 Cantina Laredo
- R10 Capital Grille
- R11 Dominic's Trattoria
- R12 Half & Half
- R13 Herbie's
- R14 John P. Field's
- R15 Louie's Wine Dive
- R16 Oceano Bistro
- R17 Pastaria
- R18 Potbelly Sandwich Shop
- R19 Subway
- R20 Sushi Ai
- R21 Wasabi Sushi Bar
- R22 The Crossing
- R23 IL Palato
- R24 Peel Woodfire Pizza
- R25 Chipotle
- R26 Smoothie King
- R27 IMO'S Pizza
- R28 Tropical Smoothie Cafe
- R29 C.J. Mugg's R30 Casa Don Alfonso
- R31 Tony's Restaurant & Anthony's Bar
- R32 The Posh Nosh Deli
- R33 Garbanzo Mediterranean
- R34 Straub's Market
- R35 Craft Beer Cellar
- R36 Crushed Red
- R37 Pastaria Deli and Wine

### Coffee Shops

- C1 City Coffee House & Creperie
- C2 Kaldis
- C3 Starbucks

#### **Health & Recreation**

- F1 20 Minute Fitness
- F2 Peak Brain St. Louis
- F3 Red Fitness Lounge
- F4 Sweat
- F5 TruFusion STL
- F6 Shaw Park Pool
- F7 Shaw Park Ice Rink
- F8 Shaw Park Tennis Courts
- F9 Center of Clayton

- Clayton Plaza Hotel H1
- Seven Gables Inn H2
- H3 Le Meridien
- H4 The Ritz-Carlton
- H5 Residence Inn by Marriott
- H6 Hampton Inn & Suites

Boutique and Service **Related Businesses** 

### **Shaw Park Amenities**

Chapman Plaza, Treetop Playground, Enterprise Holdings Pavilion, Picnic and Recreation Facilities including an Outdoor Aquatic Center, Ice-Skating Rink, Tennis Center & Athletic Fields, and Fitness Center.