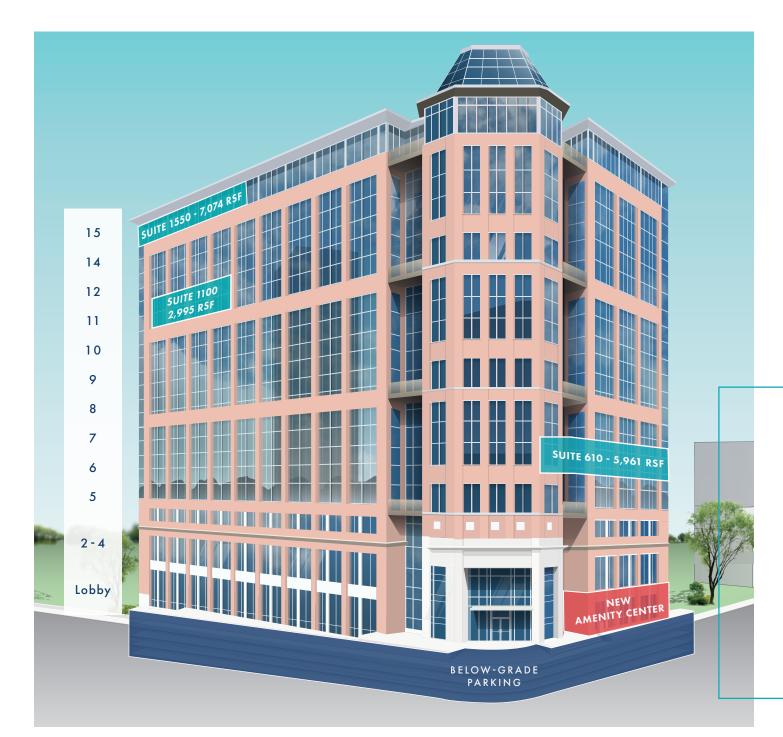

## UPCOMING AVAILABILITY

Rare opportunity for large and mid-size users alike in Clayton's coveted central business district.

### Space Efficiencies for a More Productive Workplace

- Shaw Park Plaza offers highly efficient ±28,000 SF floor plates with only 8 interior columns per floor
- Tenant balconies on floors 5, 8, 11, 15
- Bay depths provide for optimal mix of private offices, conferencing, work stations, and collaboration
- Free access to state-of-the-art conference and training center, reducing in-suite programming needs