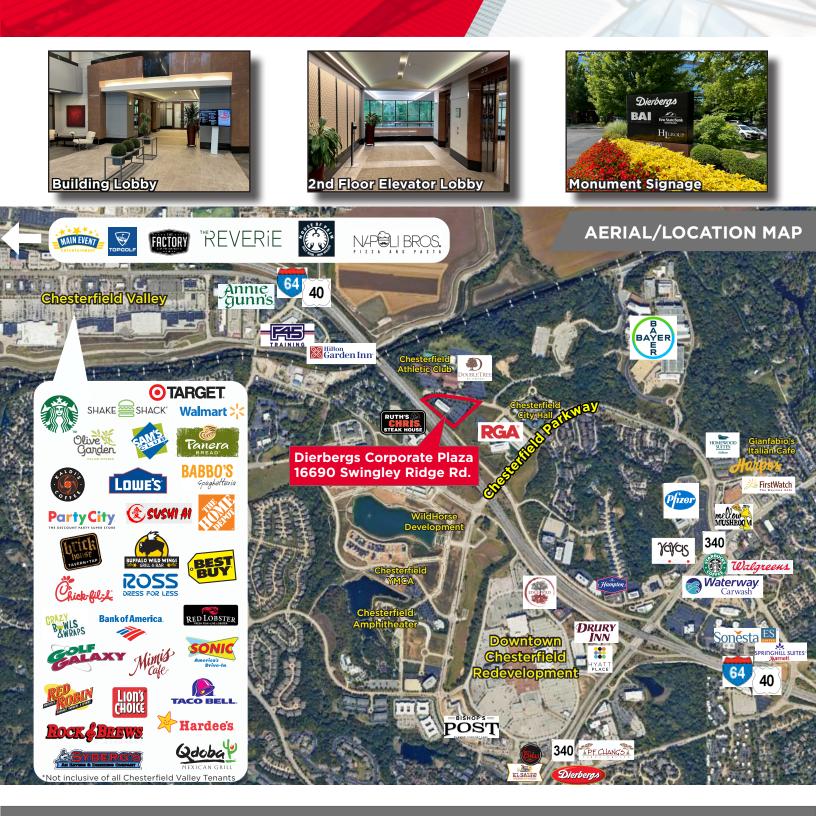

## **PROPERTY HIGHLIGHTS**

- Dierbergs Markets Corporate Headquarters Building
- Prominent presence fronting on I-64/40
- Adjacent to DoubleTree by Hilton Hotel & Conference Center and Chesterfield Athletic Club
- Immediate access to I-64/40 via Chesterfield Parkway
- Parking ratio 3.8/1,000 RSF
- On-site ownership
- Proximate to shopping and amenities on Clarkson Road and in Chesterfield Valley
- Lease Rate: \$24.50/SF | Full Service

## **DIERBERGS CORPORATE PLAZA**

16690 Swingley Ridge Road | Chesterfield, Missouri