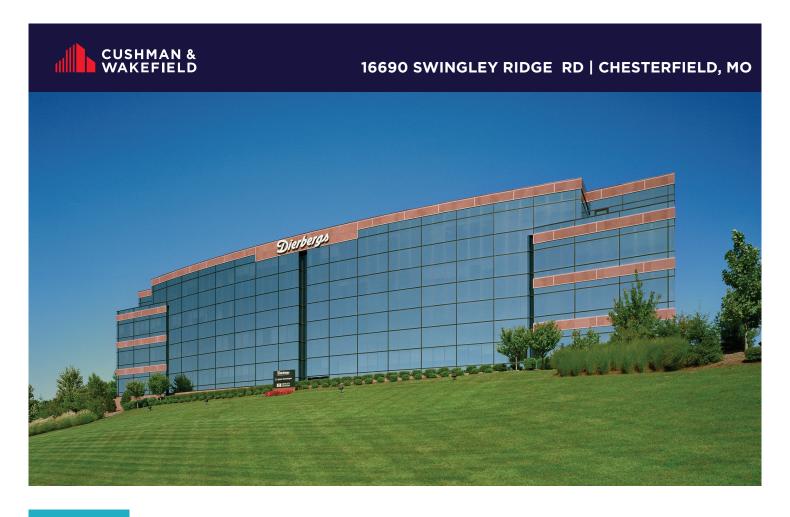

## **DIERBERGS CORPORATE PLAZA**

- Dierbergs Markets Corporate Headquarters Building
- Prominent presence fronting on I-64/40
- Adjacent to Doubletree by Hilton Hotel & Conference Center and Chesterfield Athletic Club
- Immediate access to I-64/40 via Chesterfield Parkway
- Parking ratio 3.8/1,000 RSF
- On-site ownership
- Proximate to shopping and amenities on Clarkson Road and in Chesterfield Valley
- Lease Rate: \$24.50/SF | Full Serivce

## 16690 SWINGLEY RIDGE RD | CHESTERFIELD, MO

Suite 230 | 3,994 RSF

Suite 260 | 7,296 RSF