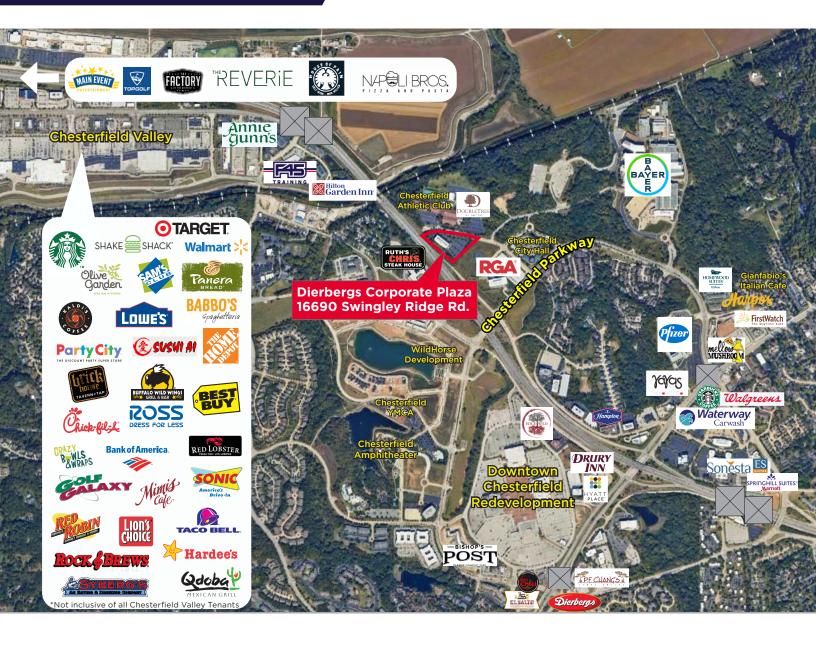

4/40
- Adjacent to Doubletree by Hilton Hotel & Conference Center and Chesterfield Athletic Club
- Immediate access to I-64/40 via Chesterfield Parkway
- Parking ratio 3.8/1,000 RSF
- On-site ownership
- Proximate to shopping and amenities on Clarkson Road and in Chesterfield Valley
- Lease Rate: \$24.50/SF | Full Serivce

| Suite | RSF         | Availability |
|-------|-------------|--------------|
| 230   | 1,547-3,994 | immediate    |
| 230   | 7,296       | immediate    |



#### SCOTT DUNWOODY Senior Director

+1 314 925 3158 scott.dunwoody@cushwake.com

# JAY HOLLAND Vice Chairman

+1 314 236 5446 jay.holland@cushwake.com

#### cushmanwakefield.com



## 16690 SWINGLEY RIDGE RD | CHESTERFIELD, MO







Suite 230 | 3,994 RSF



Suite 260 | 7,296 RSF





### **AERIAL/LOCATION MAP**