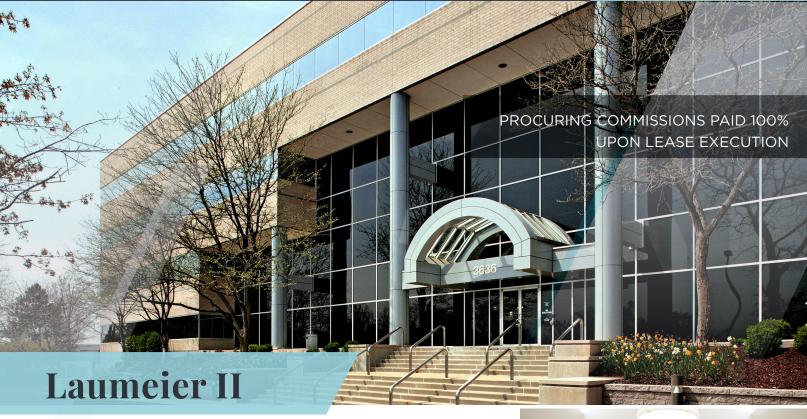

# FOR LEASE Laumeier Office Park

3636 SOUTH GEYER ROAD / SUNSET HILLS, MO 63127

## 2,103 – 11,737 RSF Office Space Available **Property Highlights**

- Premier Class A building in Sunset Hills
- Renovated Common Areas
- Continuous glassline and large efficient floorplates
- Immediate access to I-44 & I-270
- Proximate to numerous amenities; adjacent to Plaza at Sunset Hills
- On-site property management
- 6/1,000 rsf parking ratio (covered executive available)
- Lease Rate: \$28.00/RSF, Full Service