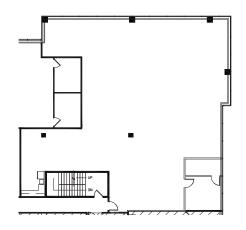

# FOR LEASE Laumeier Office Park

3636 SOUTH GEYER ROAD / SUNSET HILLS, MO 63127





## 2,103 – 11,737 RSF Office Space Available **Property Highlights**

- Premier Class A building in Sunset Hills
- Renovated Common Areas
- Continuous glassline and large efficient floorplates
- Immediate access to I-44 & I-270
- Proximate to numerous amenities; adjacent to Plaza at Sunset Hills
- On-site property management
- 6/1,000 rsf parking ratio (covered executive available)
- Lease Rate: \$28.00/RSF, Full Service



# FOR LEASE Laumeier Office Park

3636 SOUTH GEYER ROAD / SUNSET HILLS, MO 63127



#### Suite 260 | 4,704 RSF



#### Suite 210 | 4,438 RSF



#### Suite 270 | 2,103 RSF



### Suite Availability

| Suite            | RSF    | Availability |
|------------------|--------|--------------|
| 210              | 4,438  | Now          |
| 260 <sup>1</sup> | 4,704  | 2.1.25       |
| 270 <sup>1</sup> | 2,103  | Now          |
| 350              | 11,737 | Now          |

<sup>&</sup>lt;sup>1</sup>Contiguous = 6,807 RSF

### Suite 350 | 11,737 RSF



# FOR LEASE Laumeier Office Park

3636 SOUTH GEYER ROAD / SUNSET HILLS, MO 63127



### **Amenities**



#### **Piers Pritchard**

Vice Chairman +1 314 236 5477 piers.pritchard@cushwake.com

#### **Scott Dunwoody, CCIM**

Senior Director +1 314 925 3158 scott.dunwoody@cushwake.com

#### **Michael Burns**

Associate +1 314 392 0258 michael.burns@cushwake.com 7700 Forsyth Blvd, Suite 1210 St.