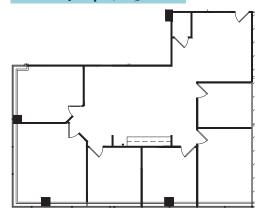

# FOR LEASE Laumeier Office Park

3636 SOUTH GEYER ROAD / SUNSET HILLS, MO 63127





## 2,103 – 11,737 RSF Office Space Available **Property Highlights**

- Premier Class A building in Sunset Hills
- Renovated Common Areas
- Continuous glassline and large efficient floorplates
- Immediate access to I-44 & I-270
- Proximate to numerous amenities; adjacent to Plaza at Sunset Hills
- On-site property management
- 6/1,000 rsf parking ratio (covered executive available)
- Lease Rate: \$28.00/RSF, Full Service



# FOR LEASE Laumeier Office Park

3636 SOUTH GEYER ROAD / SUNSET HILLS, MO 63127



#### Suite 260 | 4,704 RSF



#### Suite 210 | 4,438 RSF



#### Suite 270 | 2,103 RSF



### Suite Availability

| Suite            | RSF    | Availability |
|------------------|--------|--------------|
| 210              | 4,438  | Now          |
| 260 <sup>1</sup> | 4,704  | 2.1.25       |
| 270 <sup>1</sup> | 2,103  | Now          |
| 350              | 11,737 | Now          |

<sup>&</sup>lt;sup>1</sup>Contiguous = 6,807 RSF

### Suite 350 | 11,737 RSF



# FOR LEASE Laumeier Office Park

3636 SOUTH GEYER ROAD / SUNSET HILLS, MO 63127



### **Amenities**



#### **Piers Pritchard**

Vice Chairman +1 314 236 5477 piers.pritchard@cushwake.com

#### **Scott Dunwoody, CCIM**

Senior Director +1 314 925 3158 scott.dunwoody@cushwake.com

#### **Michael Burns**

Associate +1 314 392 0258 michael.burns@cushwake.com 7700 Forsyth Blvd, Suite 1210 St. Louis, MO 63105 main +1 314 8