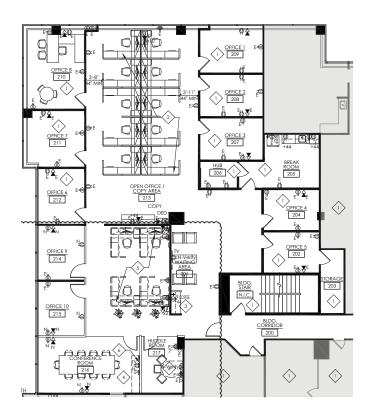

# FOR LEASE Laumeier Office Park

3636 SOUTH GEYER ROAD / SUNSET HILLS, MO 63127





## 2,103 – 11,737 RSF Office Space Available **Property Highlights**

- Premier Class A building in Sunset Hills
- Renovated Common Areas
- Continuous glassline and large efficient floorplates
- Immediate access to I-44 & I-270
- Proximate to numerous amenities; adjacent to Plaza at Sunset Hills
- On-site property management
- 6/1,000 rsf parking ratio (covered executive available)
- Lease Rate: \$28.00/RSF, Full Service



# FOR LEASE Laumeier Office Park

3636 SOUTH GEYER ROAD / SUNSET HILLS, MO 63127



#### Suite 260 | 4,704 RSF



#### Suite 210 | 4,438 RSF



#### Suite 270 | 2,103 RSF



### Suite Availability

| Suite            | RSF    | Availability |
|------------------|--------|--------------|
| 210              | 4,438  | Now          |
| 260 <sup>1</sup> | 4,704  | 2.1.25       |
| 270 <sup>1</sup> | 2,103  | Now          |
| 350              | 11,737 | Now          |

<sup>&</sup>lt;sup>1</sup>Contiguous = 6,807 RSF

### Suite 350 | 11,737 RSF



# FOR LEASE Laumeier Office Park

3636 SOUTH GEYER ROAD / SUNSET HILLS, MO 63127



### **Amenities**



#### **Piers Pritchard**

Vice Chairman +1 314 236 5477 piers.pritchard@cushwake.com

#### **Scott Dunwoody, CCIM**

Senior Director +1 314 925 3158 scott.dunwoody@cushwake.com

#### **Michael Burns**

Associate +1 314 392 0258 michael.burns@cushwake.com 770