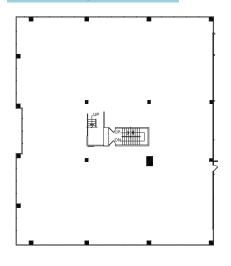

#### Suite 260 | 4,704 RSF

#### Suite 210 | 4,438 RSF

#### Suite 270 | 2,103 RSF