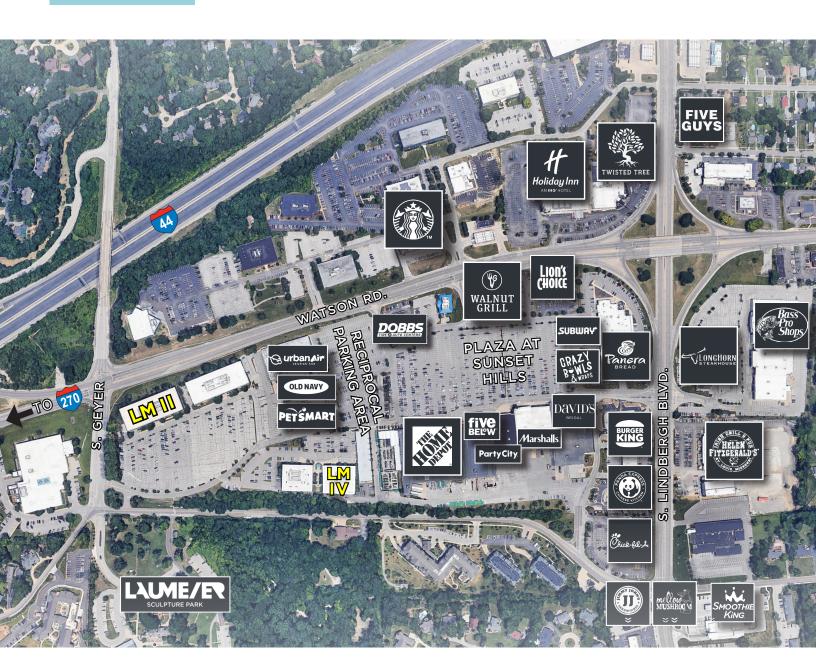

at Sunset Hills
- On-site property management
- 6/1,000 rsf parking ratio (covered executive available)
- Lease Rate: \$28.00/RSF, Full Service



# FOR LEASE Laumeier Office Park

3636 SOUTH GEYER ROAD / SUNSET HILLS, MO 63127



#### Suite 260 | 4,704 RSF



#### Suite 210 | 4,438 RSF



#### Suite 270 | 2,103 RSF



### Suite Availability

| Suite            | RSF    | Availability |
|------------------|--------|--------------|
| 210              | 4,438  | Now          |
| 260 <sup>1</sup> | 4,704  | 2.1.25       |
| 270 <sup>1</sup> | 2,103  | Now          |
| 350              | 11,737 | Now          |

<sup>&</sup>lt;sup>1</sup>Contiguous = 6,807 RSF

### Suite 350 | 11,737 RSF



# FOR LEASE Laumeier Office Park

3636 SOUTH GEYER ROAD / SUNSET HILLS, MO 63127



### **Amenities**



#### **Piers Pritchard**

Vice Chairman +1 314 236 5477 piers.pritchard@cushwake.com

#### **Scott Dunwoody, CCIM**

Senior Director +1 314 925 3158 scott.dunwoody@cushwake.com

#### **Michael Burns**

Associate +1 314 392 0258 michael.burns@cushwake.com 7700 Forsyth Blvd, Suite 1210 St. Louis, MO 63105 main +1 314 862 7100 cushmanwakefield.com