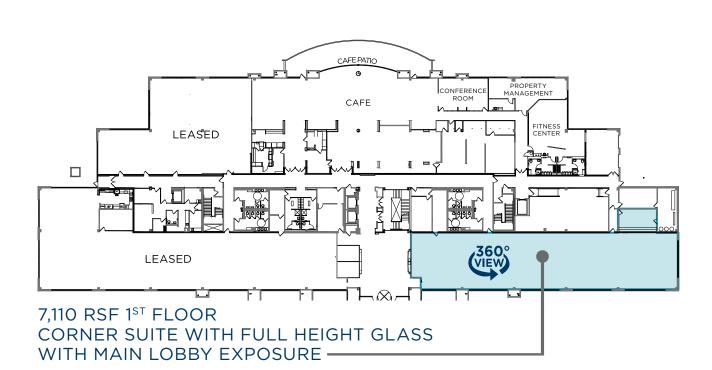

#### **1<sup>ST</sup> FLOOR**

SIZE: AVAILABLE: ASKING RATE:

7,110 RSF Now \$27.50/RSF