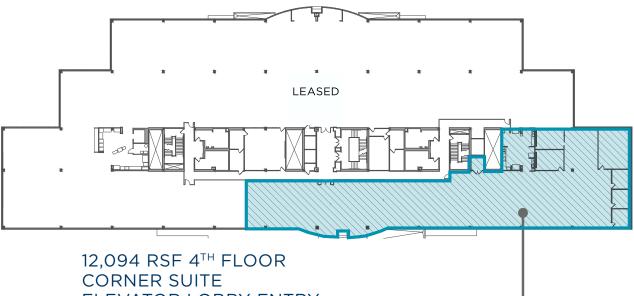

#### 4<sup>TH</sup> FLOOR

SIZE: AVAILABLE: ASKING RATE: 12,094 RSF Now \$28.50/RSF

### 4<sup>TH</sup> FLOOR

ELEVATOR LOBBY ENTRY

4 **575** MARYVILLE CENTRE