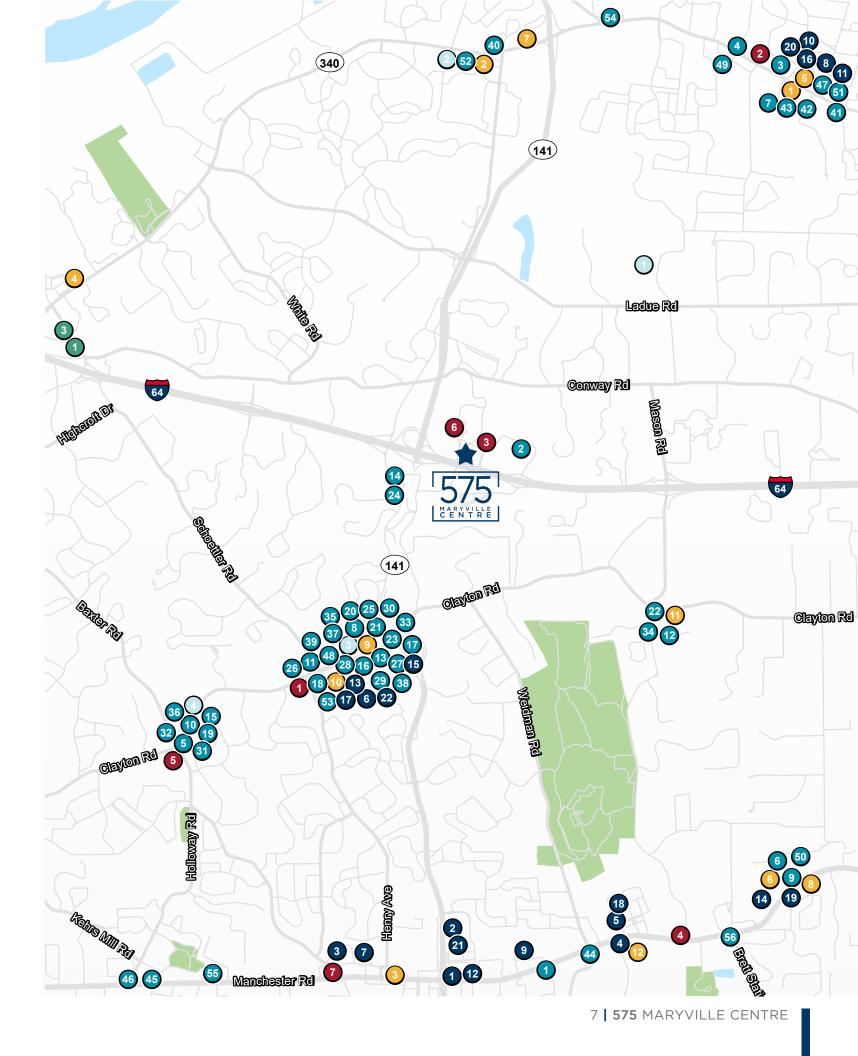

## AMENITIES

|    | Entertainment Cafes                           |    | Fitness                                                |    | Hotels                         | aurant | s Retail               |
|----|-----------------------------------------------|----|--------------------------------------------------------|----|--------------------------------|--------|------------------------|
| 1  | Bellerive Country Club                        | 1  | Arby's                                                 | 27 | Mike Duffy's Pub & Grill       | 53     | Qdoba Mexican Grill    |
| 2  | Bowlero                                       | 2  | Blue Fire Grill                                        | 28 | Napoli 2                       | 54     | Taco Bell              |
| 3  | Myseum                                        | 3  | Buffalo Wild Wings                                     | 29 | QDOBA Mexican Eats             | 55     | Wendy's                |
| 4  | Townsend Music School                         | 4  | Burger King                                            | 30 | Rich & Charlie's               | 56     | White Castle           |
| 1  | 6 North Cafe                                  | 5  | Charro Mexican Restaurant                              | 31 | Shack Breakfast & Lunch        | 1      | Best Buy               |
| 2  | Argo Tea                                      | 6  | Cheeburger Cheeburger                                  | 32 | Smitty's Food & Drink          | 2      | Costco Wholesale Corp. |
| 3  | Dock Cafe'                                    | 7  | Chicken Salad Chick                                    | 33 | St. Louis Bread                | 3      | Dierbergs Markets      |
| 4  | Dunkin'                                       | 8  | China Garden                                           | 34 | Subway                         | 4      | Dollar Tree            |
| 5  | UKRAFT Cafe & Smoothie<br>Exchange            | 9  | Chipotle Mexican Grill                                 | 35 | The Country Club Bar and Grill | 5      | Fresh Thyme            |
| 6  | Starbucks                                     | 10 | Chirco's Pizza                                         | 36 | The Haus Pizzeria & Bar        | 6      | HomeGoods              |
| 7  | Smoothie King                                 | 11 | Circle 7 Ranch                                         | 37 | The Melting Pot                | 7      | Kohl's                 |
| 1  | 9Round                                        | 12 | Cleaver & Cocktail                                     | 38 | Wasabi Sushi Bar               | 8      | Marshalls              |
| 2  | Anytime Fitness                               | 13 | Cooper's Hawk Winery &<br>Restaurant- Town and Country | 39 | Yellowstone Cafe               | 9      | Menard's               |
| 3  | Burn Boot Camp                                | 14 | Dave's World Famous Bar &<br>Restaurant                | 40 | Firehouse Subs                 | 10     | Office Depot           |
| 4  | Club Pilates                                  | 15 | Domino's Pizza                                         | 41 | Imo's Pizza                    | 11     | Petco                  |
| 5  | F45 Training                                  | 16 | First Watch                                            | 42 | Jersey Mike's                  | 12     | PetSmart               |
| 6  | Fitness Together                              | 17 | Global Quesadilla Company                              | 43 | Jet's Pizza                    | 13     | REI                    |
| 7  | Jazzercise                                    | 18 | Goodcents Deli Fresh Subs                              | 44 | KFC                            | 14     | Sam's Club             |
| 8  | Johnson Fitness & Wellness                    | 19 | Grapevine Grill                                        | 45 | Lion's Choice                  | 15     | Schnucks               |
| 9  | StretchLab                                    | 20 | Hearth Room Cafe                                       | 46 | Marco's Pizza                  | 16     | T.J. Maxx              |
| 10 | The Bar Method                                | 21 | Jimmy John's                                           | 47 | McAlister's Deli               | 17     | Target                 |
| 11 | The Exercise Coach                            | 22 | John Mineo's Italian Restaurant                        | 48 | McDonald's                     | 18     | The Home Depot         |
| 12 | Trek Bicycle                                  | 23 | Katie's Pizza & Pasta Osteria                          | 49 | Nathan's Famous                | 19     | Trader Joe's           |
| 1  | Fairfield Inn & Suites by Marriott            | 24 | Massa's Town & Country                                 | 50 | Panera Bread                   | 20     | ULTA Beauty            |
| 2  | Marriott Hotels & Resorts                     | 25 | McDonald's                                             | 51 | Penn Station                   | 21     | Walmart                |
| 3  | Sonesta ES Suites St. Louis -<br>Chesterfield | 26 | Mia Sorella                                            | 52 | Pizza Hut                      | 22     | Whole Foods Market     |