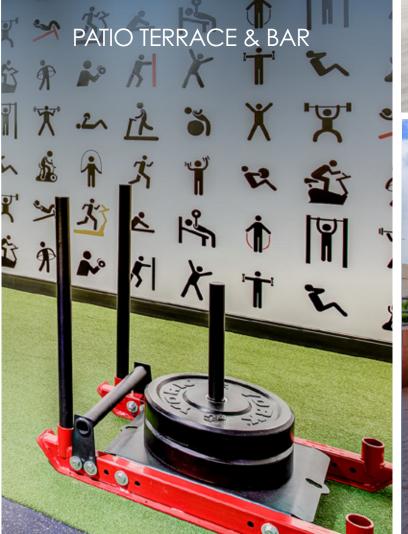

## NORTH BROADWAY

DISCOVER HOW 200 N. BROADWAY
SERVES AS A HUB OF CONNECTION TO
EVERYTHING YOUR EMPLOYEES NEED.

6,000

SQUARE FEET PRIVATE AMENITY FLOOR, WIFI LOUNGE, FITNESS CENTER, BAR, & BALCONY

WALK SCORE TO RESTAURANTS, RETAIL, TRANSIT, AND OTHER AMENITIES

## CONCEPTUAL IDEAS

PRIVATE AMENITY FLOOR
WIFI CONFERENCE LOUNGE

FITNESS CENTER

JOHN WARREN +1 314 746 0306 john.warren@cushwake.com

JIM MOSBY +1 314 746 0316 jim.mosby@cushwake.com