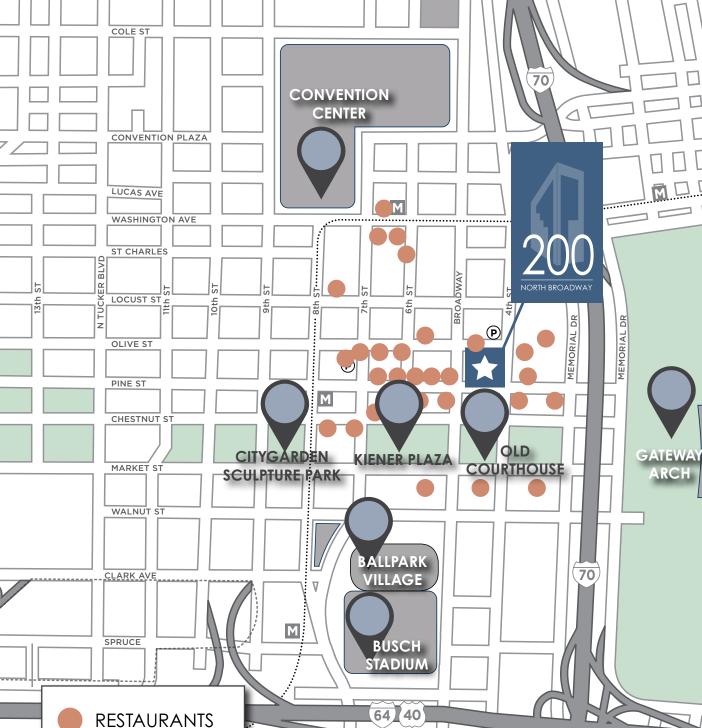

## NORTH BROADWAY

DISCOVER HOW 200 N. BROADWAY
SERVES AS A HUB OF CONNECTION TO
EVERYTHING YOUR EMPLOYEES NEED.

6,000

SQUARE FEET PRIVATE AMENITY FLOOR, WIFI LOUNGE, FITNESS CENTER, BAR, & BALCONY

WALK SCORE TO RESTAURANTS, RETAIL, TRANSIT, AND OTHER AMENITIES

38,000+

SQUARE FEET LARGEST AVAILABILITY
BETWEEN COMBINED SUITES

1,000+

SQUARE FEET SMALLER SUITE OPTIONS

30+

RESTAURANTS WITHIN 3 BLOCKS

LEASE RATE

\$17.50 PER SQUARE FOOT