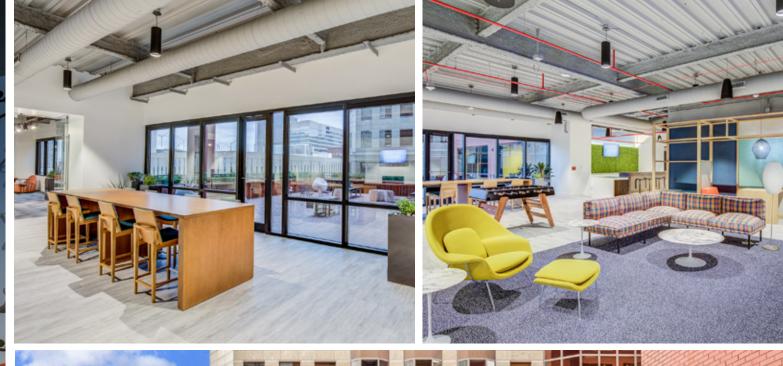

## NORTH BROADWAY

DISCOVER HOW 200 N. BROADWAY
SERVES AS A HUB OF CONNECTION TO
EVERYTHING YOUR EMPLOYEES NEED.

6,000

SQUARE FEET PRIVATE AMENITY FLOOR, WIFI LOUNGE, FITNESS CENTER, BAR, & BALCONY

WALK SCORE TO RESTAURANTS, RETAIL, TRANSIT, AND OTHER AMENITIES

## CONCEPTUAL IDEAS

PRIVATE AMENITY FLOOR
WIFI CONFERENCE LOUNGE

FITNESS CENTER

JOHN WARREN +1 314 746 0306 john.warren@cushwake.com

JIM MOSBY +1 314 746 0316 jim.mosby@cushwake.com