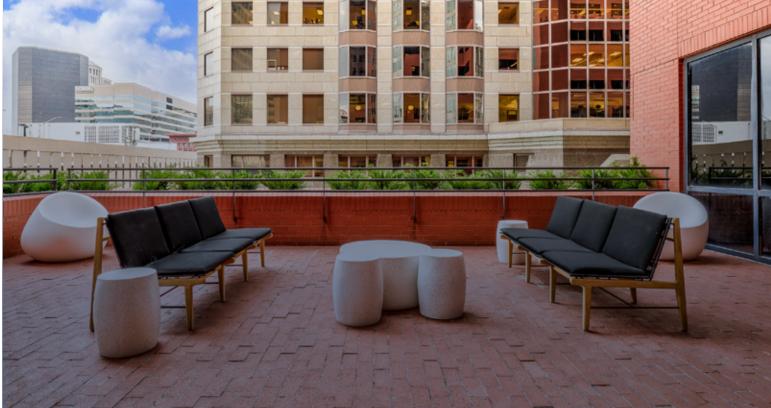

## NORTH BROADWAY

DISCOVER HOW 200 N. BROADWAY
SERVES AS A HUB OF CONNECTION TO
EVERYTHING YOUR EMPLOYEES NEED.

6,000

SQUARE FEET PRIVATE AMENITY FLOOR, WIFI LOUNGE, FITNESS CENTER, BAR, & BALCONY

WALK SCORE TO RESTAURANTS, RETAIL, TRANSIT, AND OTHER AMENITIES