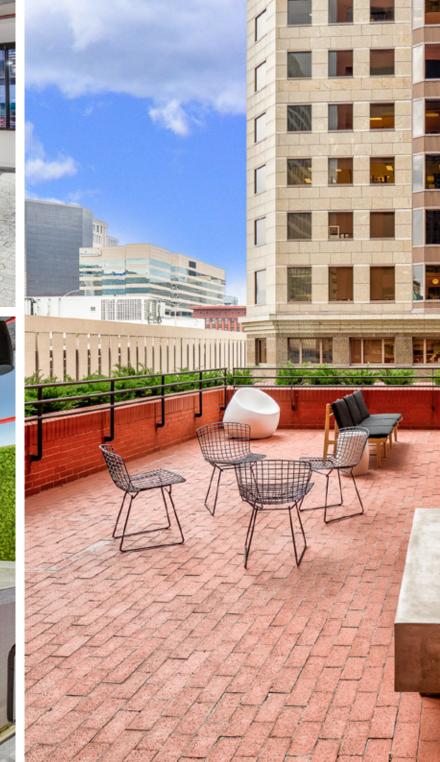

## NORTH BROADWAY

DISCOVER HOW 200 N. BROADWAY
SERVES AS A HUB OF CONNECTION TO
EVERYTHING YOUR EMPLOYEES NEED.

6,000

SQUARE FEET PRIVATE AMENITY FLOOR, WIFI LOUNGE, FITNESS CENTER, BAR, & BALCONY

WALK SCORE TO RESTAURANTS, RETAIL, TRANSIT, AND OTHER AMENITIES