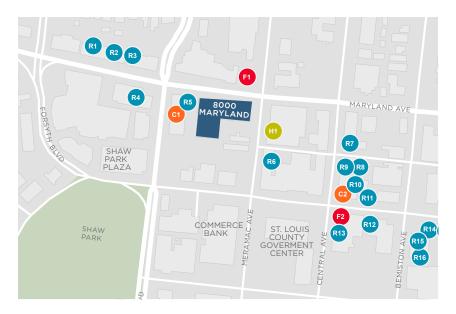

## **COFFEE SHOPS**

C1 City Coffee House & CreperieC2 Starbucks

## FITNESS & HEALTH

F1 20 Minute Fitness

### **RESTAURANTS**

R1 Half & Half

**R2** Almonds

**R3** 5 Star Burger

R4 Herbie's

**R5** Oceano Bistro

**R6** Avenue

**R7** John P. Field's

R8 Bao

**R9** Pickleman's

R10 Sushi Ai

R11 The Crossing

R12 Sauce on the SideR13 Wasabi Sushi Bar

R14 Cafe Napoli

R15 Potbelly Sandwich Shop

R16 Louie's Wine Dive

### HOTELS

Clayton Plaza Hotel