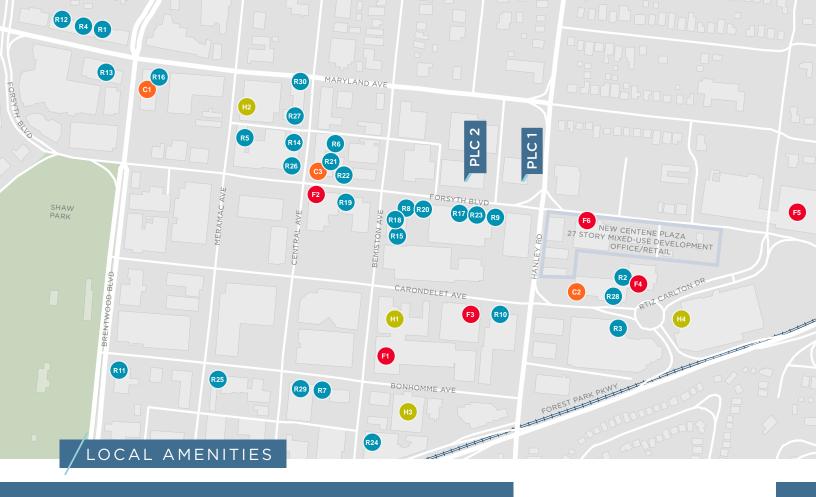

### RESTAURANTS

- R1 5 Star Burger
- R2 801 Chophouse
- **R3** 801 Fish
- **R4** Almonds
- R5 Avenue
- **R6** Bao
- **R7** Katerinas
- R8 Café Napoli
- R9 Cantina Laredo Clayton
- **R10** Capital Grille
- **R11** Dominic's Trattoria
- R12 Half & Half
- R13 Herbie's
- R14 John P. Field's
- R15 Louie's Wine Dive
- **R16** Oceano Bistro
- R17 Pastaria
- R18 Potbelly Sandwich Shop
- R19 Sauce on the Side
- R20 Subway
- R21 Sushi Ai
- R22 The Crossing
  - 23 Wasabi Sushi Bar
- R24 IL Palato
- **R25** Peel Woodfire Pizza
- **R26** Chipotle
- **R27** Smoothie King
- R28 Tropical Smoothie Cafe
- R29 C.J. Mugg's
- **R30** DG

## COFFEE SHOPS

- C1 City Coffee House & Creperie
- C2 Kaldis
- C3 Starbucks

## FITNESS & HEALTH

- F1 20 Minute Fitness
- **F2** Clayton Yoga
- F3 Peak Brain St. Louis
- **F4** Red Fitness Lounge
- F5 TruFusion STL
- F6 Wellbridge Athletic Club & Spa

## HOTELS

- **H1** Clayton Plaza Hotel
- **H2** Seven Gables
- H3 Le Meridien
- **H4** The Ritz-Carlton