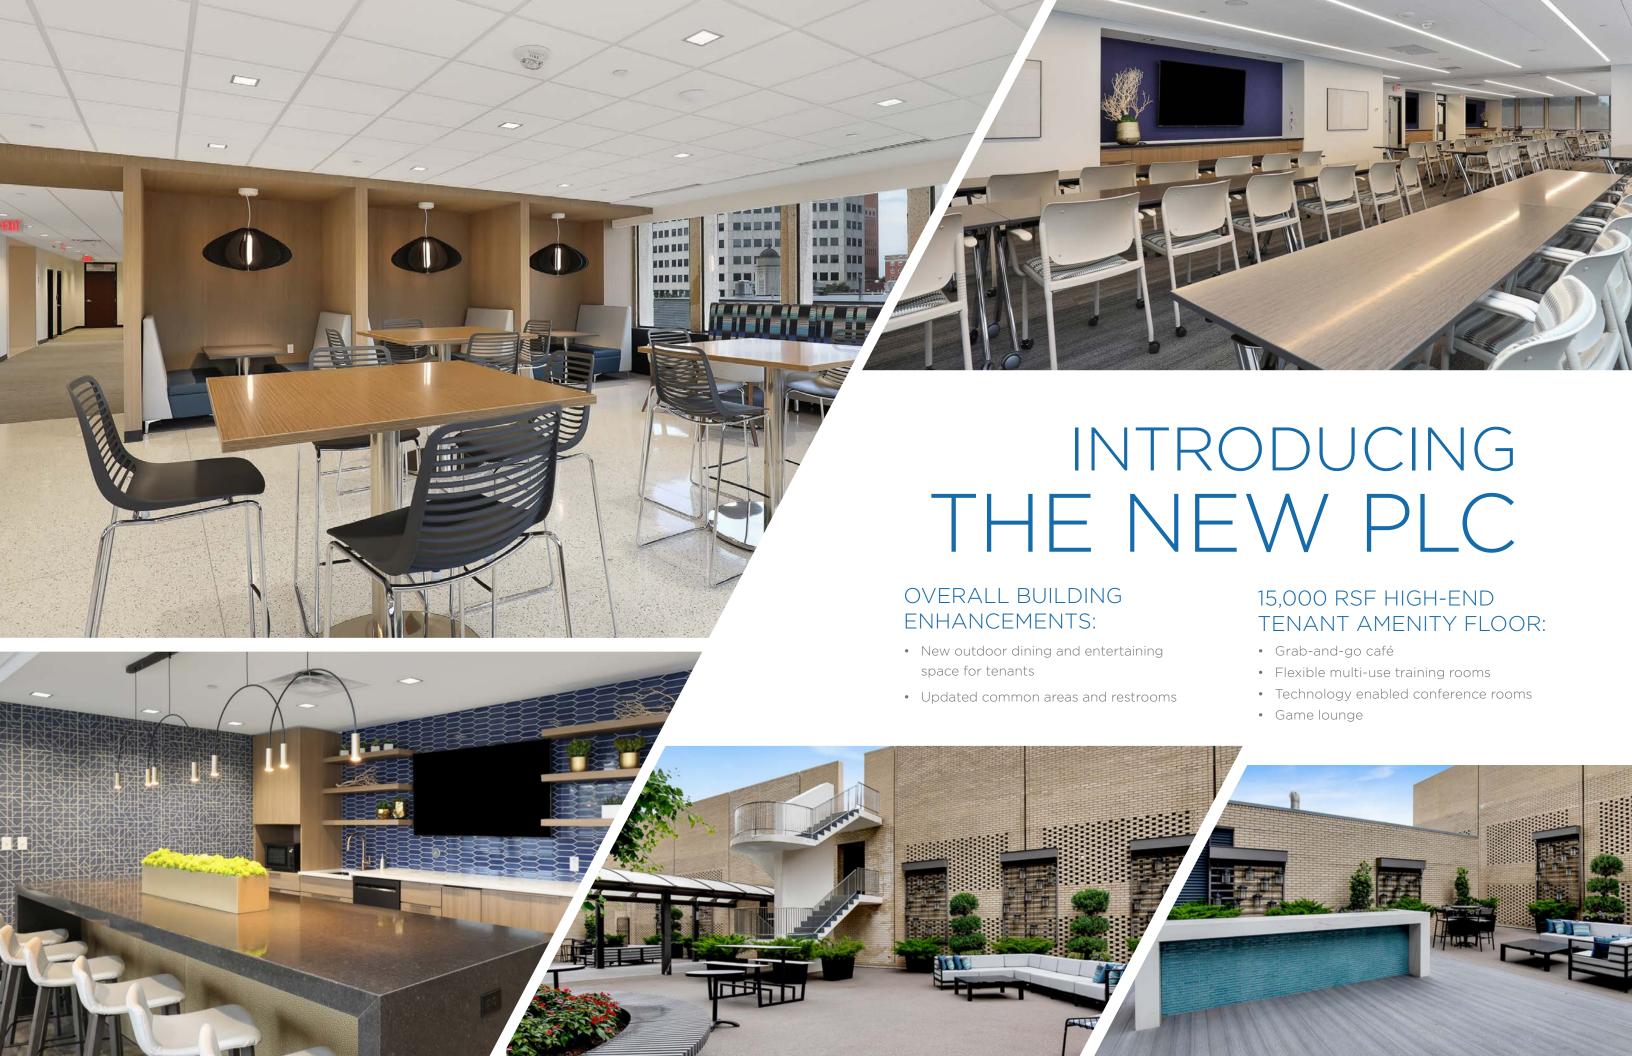

### RESTAURANTS

- R1 5 Star Burger
- R2 801 Chophouse
- **R3** 801 Fish
- **R4** Almonds
- R5 Avenue
- **R6** Bao
- **R7** Katerinas
- R8 Café Napoli
- R9 Cantina Laredo Clayton
- **R10** Capital Grille
- **R11** Dominic's Trattoria
- R12 Half & Half
- R13 Herbie's
- R14 John P. Field's
- R15 Louie's Wine Dive
- **R16** Oceano Bistro
- R17 Pastaria
- R18 Potbelly Sandwich Shop
- R19 Sauce on the Side
- R20 Subway
- R21 Sushi Ai
- R22 The Crossing
  - 23 Wasabi Sushi Bar
- R24 IL Palato
- **R25** Peel Woodfire Pizza
- **R26** Chipotle
- **R27** Smoothie King
- R28 Tropical Smoothie Cafe
- R29 C.J. Mugg's
- **R30** DG

## COFFEE SHOPS

- C1 City Coffee House & Creperie
- C2 Kaldis
- C3 Starbucks

## FITNESS & HEALTH

- F1 20 Minute Fitness
- **F2** Clayton Yoga
- F3 Peak Brain St. Louis