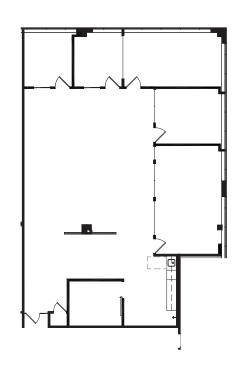

Office Park

3668 SOUTH GEYER ROAD / SUNSET HILLS, MO 63127





### 2,485 - 5,592 RSF Office Space

## Property Highlights

- Premier class A building in Sunset Hills
- Immediate access to I-44 & I-270
- Proximate to numerous amenities
- Adjacent to Plaza at Sunset Hills
- On-site property management
- 4/1,000 RSF parking ratio (covered executive available)
- · Lease Rate: \$27.00/RSF, Full Service



#### **Piers Pritchard**

Vice Chairman +1 314 236 5477 piers.pritchard@cushwake.com

#### **Scott Dunwoody, CCIM**

Senior Director +1 314 925 3158 scott.dunwoody@cushwake.com

#### **Michael Burns**

Associate +1 314 392 0258 michael.burns@cushwake.com

# FOR LEASE Laumeier Office Park

3668 SOUTH GEYER ROAD / SUNSET HILLS, MO 63127



## Suite 050 | 3,204 RSF



## Suite 205 | 2,919 RSF



## Suite 150 | 2,485 RSF



## Suite 350 | 5,592 RSF

(available 5/1/25)



# FOR LEASE Laumeier Office Park

3668 SOUTH GEYER ROAD / SUNSET HILLS, MO 63127



## **Amenities**



#### **Piers Pritchard**

Vice Chairman +1 314 236 5477 piers.pritchard@cushwake.com

#### **Scott Dunwoody, CCIM**

Senior Director +1 314 925 3158 scott.dunwoody@cushwake.com

#### **Michael Burns**

Associate +1 314 392 0258 michael.burns@cushwake.com 7700 Forsyth Blvd, Suite 1210 St. Louis, MO 63105 main +1 314 862 7100 cushmanwakefield.com