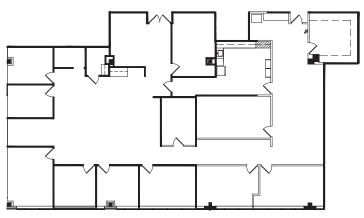

## Suite 050 | 3,204 RSF

## Suite 205 | 2,919 RSF

## Suite 150 | 2,485 RSF

## Suite 350 | 5,592 RSF

(available 5/1/25)