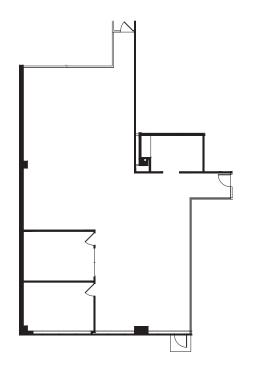

## FOR LEASE Laumeier Office Park

3668 SOUTH GEYER ROAD / SUNSET HILLS, MO 63127





### 2,485 - 5,592 RSF Office Space

## Property Highlights

- Premier class A building in Sunset Hills
- Immediate access to I-44 & I-270
- Proximate to numerous amenities
- Adjacent to Plaza at Sunset Hills
- On-site property management
- 4/1,000 RSF parking ratio (covered executive available)
- · Lease Rate: \$27.00/RSF, Full Service



#### **Piers Pritchard**

Vice Chairman +1 314 236 5477 piers.pritchard@cushwake.com

#### **Scott Dunwoody, CCIM**

Senior Director +1 314 925 3158 scott.dunwoody@cushwake.com

#### **Michael Burns**

Associate +1 314 392 0258 michael.burns@cushwake.com

# FOR LEASE Laumeier Office Park

3668 SOUTH GEYER ROAD / SUNSET HILLS, MO 63127



## Suite 050 | 3,204 RSF



## Suite 205 | 2,919 RSF



## Suite 150 | 2,485 RSF



## Suite 350 | 5,592 RSF

(available 5/1/25)



# FOR LEASE Laumeier Office Park

3668 SOUTH GEYER ROAD / SUNSET HILLS, MO 63127



## **Amenities**



#### **Piers Pritchard**

Vice Chairman +1 314 236 5477 piers.pritchard@cushwake.com

#### **Scott Dunwoody, CCIM**

Senior Director +1 314 925 3158 scott.dunwoody@cushwake.com

#### **Michael Burns**

Associate +1 314 392 0258 michael.burns@cushwake.com 7700 Forsyth Blvd, Suite 1210 St. Louis, MO 63105 main +1 314 862 7100 cushmanwakefield.com