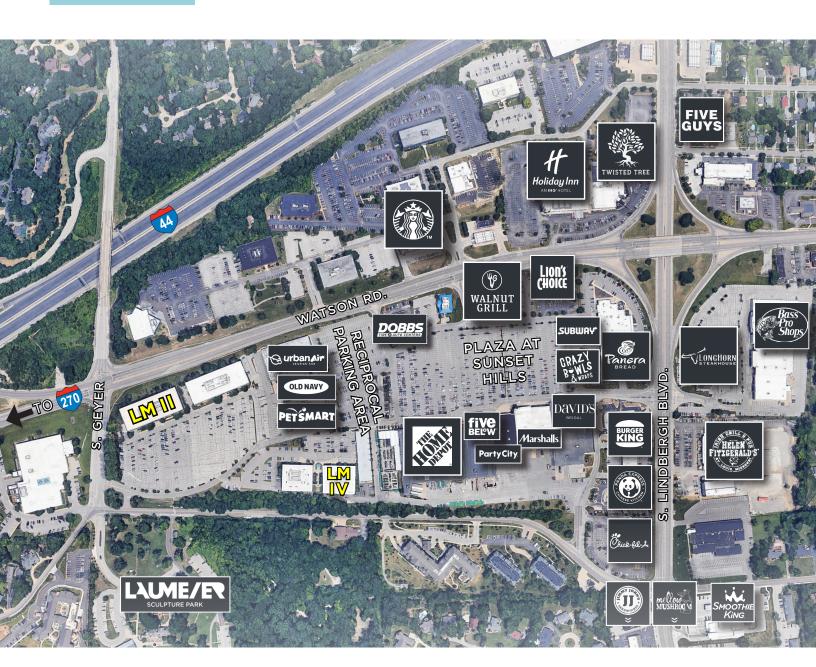

access to I-44 & I-270
- Proximate to numerous amenities
- Adjacent to Plaza at Sunset Hills
- On-site property management
- 4/1,000 RSF parking ratio (covered executive available)
- · Lease Rate: \$27.00/RSF, Full Service



#### **Piers Pritchard**

Vice Chairman +1 314 236 5477 piers.pritchard@cushwake.com

#### **Scott Dunwoody, CCIM**

Senior Director +1 314 925 3158 scott.dunwoody@cushwake.com

#### **Michael Burns**

Associate +1 314 392 0258 michael.burns@cushwake.com

# FOR LEASE Laumeier Office Park

3668 SOUTH GEYER ROAD / SUNSET HILLS, MO 63127



## Suite 050 | 3,204 RSF



## Suite 205 | 2,919 RSF



## Suite 150 | 2,485 RSF



## Suite 350 | 5,592 RSF

(available 5/1/25)



# FOR LEASE Laumeier Office Park

3668 SOUTH GEYER ROAD / SUNSET HILLS, MO 63127



## **Amenities**



#### **Piers Pritchard**

Vice Chairman +1 314 236 5477 piers.pritchard@cushwake.com

#### **Scott Dunwoody, CCIM**

Senior Director +1 314 925 3158 scott.dunwoody@cushwake.com

#### **Michael Burns**

Associate +1 314 392 0258 michael.burns@cushwake.com 7700 Forsyth Blvd, Suite 1210 St. Louis, MO 63105 main +1 314 862 7100 cushmanwakefield.com