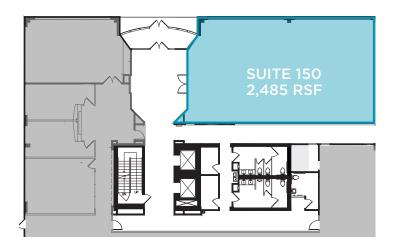

R ROAD / SUNSET HILLS, MO 63127





### 2,485 - 5,592 RSF Office Space

## Property Highlights

- Premier class A building in Sunset Hills
- Immediate access to I-44 & I-270
- Proximate to numerous amenities
- Adjacent to Plaza at Sunset Hills
- On-site property management
- 4/1,000 RSF parking ratio (covered executive available)
- · Lease Rate: \$27.00/RSF, Full Service



#### **Piers Pritchard**

Vice Chairman +1 314 236 5477 piers.pritchard@cushwake.com

#### **Scott Dunwoody, CCIM**

Senior Director +1 314 925 3158 scott.dunwoody@cushwake.com

#### **Michael Burns**

Associate +1 314 392 0258 michael.burns@cushwake.com

# FOR LEASE Laumeier Office Park

3668 SOUTH GEYER ROAD / SUNSET HILLS, MO 63127



## Suite 050 | 3,204 RSF



## Suite 205 | 2,919 RSF



## Suite 150 | 2,485 RSF



## Suite 350 | 5,592 RSF

(available 5/1/25)



# FOR LEASE Laumeier Office Park

3668 SOUTH GEYER ROAD / SUNSET HILLS, MO 63127



## **Amenities**



#### **Piers Pritchard**

Vice Chairman +1 314 236 5477 piers.pritchard@cushwake.com

#### **Scott Dunwoody, CCIM**

Senior Director +1 314 925 3158 scott.dunwoody@cushwake.com

#### **Michael Burns**

Associate +1 314 392 0258 michael.burns@cushwake.com 7700 Forsyth Blvd, Suite 1210 St. Louis, MO 63105 main +1 314 862 7100 cushmanwakefield.com