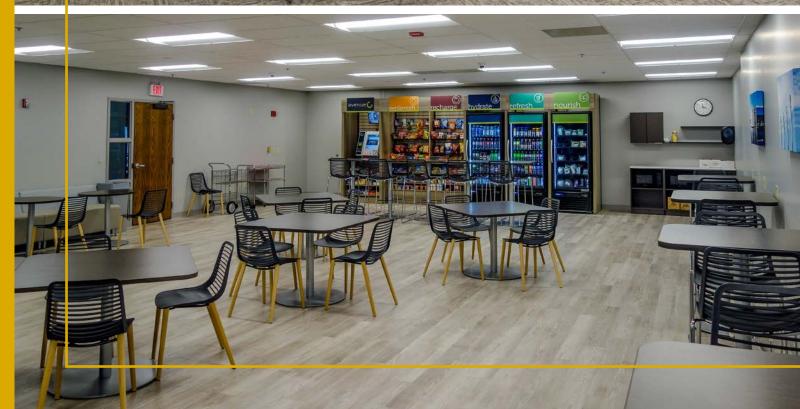

### TENANT LOUNGE & TRAINING ROOM

In addition to the recent improvements made to the common areas, we are pleased to introduce our new tenant lounge—equipped with WIFI and Canteen fresh vending cafe—and 80-person training room. Connected to a beautifully landscaped patio, both spaces are located in College Oaks Building A and are accessible and open to all tenants in the park.