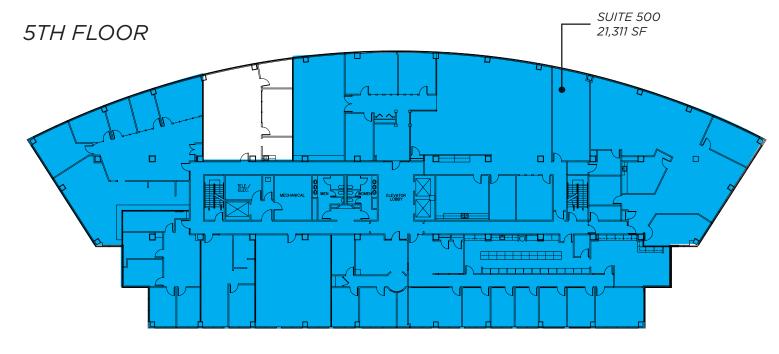

# ASKING RATE: \$19.95/SF FULL SERVICE GROSS 88,994 TOTAL SF AVAILABLE BETWEEN BOTH BUILDINGS