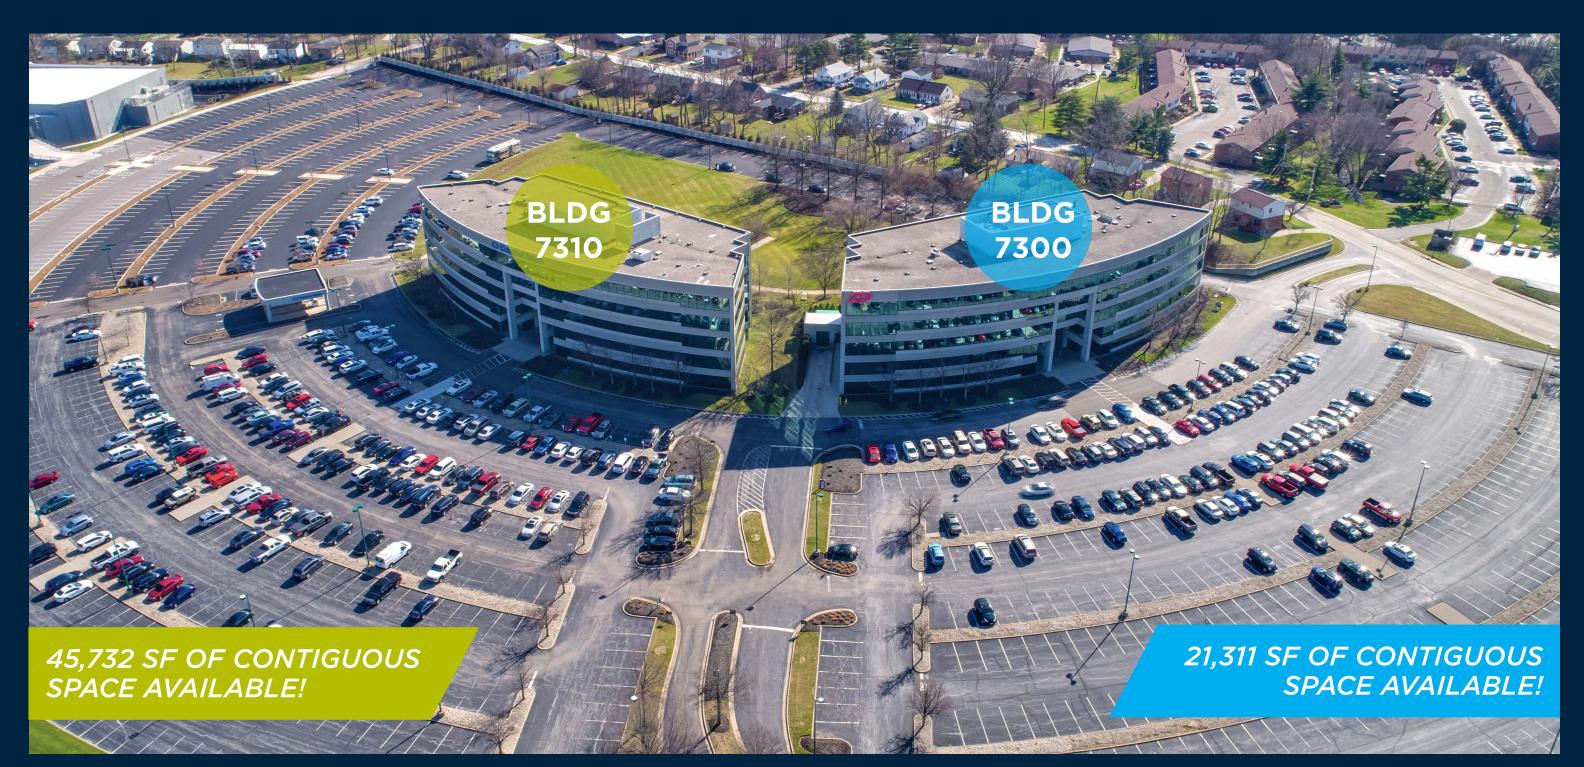

### PROPERTY HIGHLIGHTS

Turfway Ridge is a 217,647 SF, Class A Office Park located in Florence, KY. The property sits off Exit 182 on Interstate 75/71 with amazing visibility and direct access to multiple restaurants, hotels, retail and banking facilities. Located just minutes from the Cincinnati/Northern Kentucky International Airport and downtown Cincinnati. Doing business in Northern Kentucky just got easier!

## 7300

Suites 300 & 400 = 45,732 SF CONTIGUOUS

# ASKING RATE: \$19.95/SF FULL SERVICE GROSS 88,994 TOTAL SF AVAILABLE BETWEEN BOTH BUILDINGS