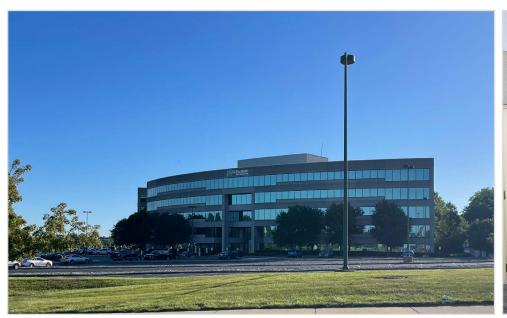

### PROPERTY HIGHLIGHTS

Turfway Ridge is a 217,647 SF, Class A Office Park located in Florence, KY. The property sits off Exit 182 on Interstate 75/71 with amazing visibility and direct access to multiple restaurants, hotels, retail and banking facilities. Located just minutes from the Cincinnati/Northern Kentucky International Airport and downtown Cincinnati. Doing business in Northern Kentucky just got easier!

EXCELLENT VISIBILITY FROM I-75/71

ASSORTMENT OF RETAIL, RESTAURANTS & HOTELS

SIGNAGE OPPORTUNITIES AVAILABLE

OPEN FLOOR PLATES IN VARIOUS SIZES