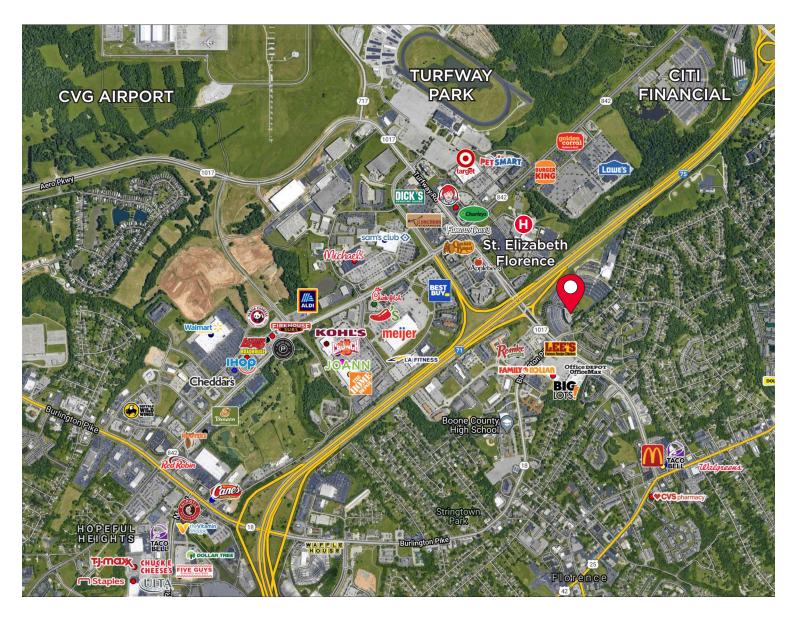

### **AREA AMENITIES INCLUDE:**

- 5.5 Miles to Cincinnati/NKY International Airport
- Florence Mall
- Turfway Park
- Florence Freedom Center
- World of Golf
- St. Elizabeth Florence Hospital

- Boone County Veterans Memorial Park
- Three fitness centers located within minutes of TR Office Park (Personal Impact, Crunch and LA Fitness)
- Abundance of hotels and restaurants to choose from

### **LOCATION**

Florence Kentucky is located in Boone County and considered a part of the Greater Cincinnati Metropolitan. It is the second largest city in NKY and one of the fastest-growing communities in the state.

Located along I-75 and near the Cincinnati/Northern Kentucky International Airport (CVG), Florence is close to all the excitement offered in the region while also enjoying the relaxed lifestyle of the Kentucky countryside.