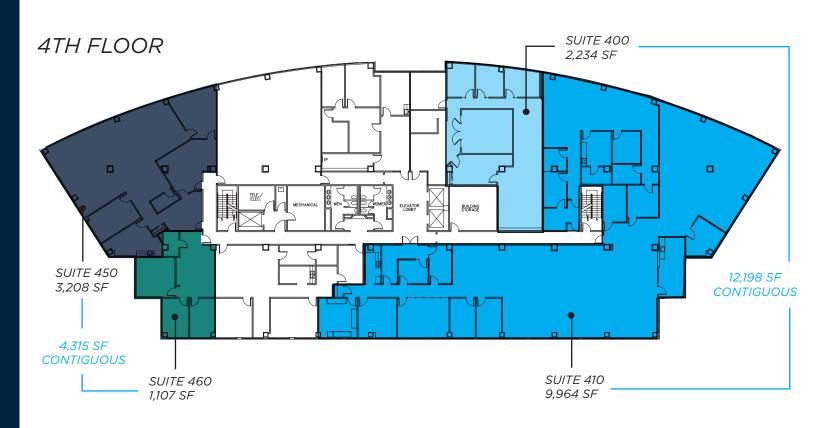

#### 37,824 SF AVAILABLE

Suites 400 & 410 = 12,198 SF CONTIGUOUS Suites 450 & 460 = 4,315 SF CONTIGUOUS