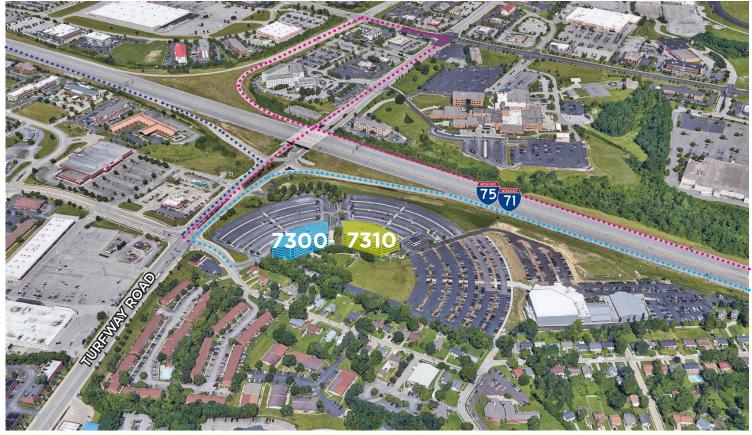

### PROPERTY HIGHLIGHTS

Turfway Ridge is a 217,647 SF, Class A Office Park located in Florence, KY. The property sits off Exit 182 on Interstate 75/71 with amazing visibility and direct access to multiple restaurants, hotels, retail and banking facilities. Located just minutes from the Cincinnati/Northern Kentucky International Airport and downtown Cincinnati. Doing business in Northern Kentucky just got easier!

EXCELLENT VISIBILITY FROM I-75/71

ASSORTMENT OF RETAIL, RESTAURANTS & HOTELS

SIGNAGE OPPORTUNITIES AVAILABLE

OPEN FLOOR PLATES IN VARIOUS SIZES

## 7300

Suites 300 & 400 = 45,732 SF CONTIGUOUS

#### 37,824 SF AVAILABLE

Suites 400 & 410 = 12,198 SF CONTIGUOUS Suites 450 & 460 = 4,315 SF CONTIGUOUS

# ASKING RATE: \$19.95/SF FULL SERVICE GROSS 88,994 TOTAL SF AVAILABLE BETWEEN BOTH BUILDINGS