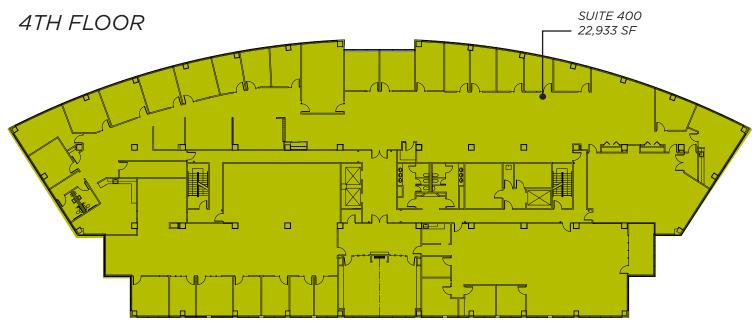

## 7300

Suites 300 & 400 = 45,732 SF CONTIGUOUS

#### 37,824 SF AVAILABLE

Suites 400 & 410 = 12,198 SF CONTIGUOUS Suites 450 & 460 = 4,315 SF CONTIGUOUS

# ASKING RATE: \$19.95/SF FULL SERVICE GROSS 88,994 TOTAL SF AVAILABLE BETWEEN BOTH BUILDINGS