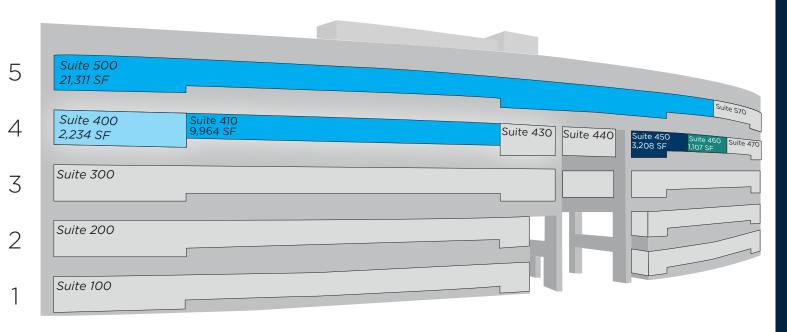

#### 37,824 SF AVAILABLE

Suites 400 & 410 = 12,198 SF CONTIGUOUS Suites 450 & 460 = 4,315 SF CONTIGUOUS