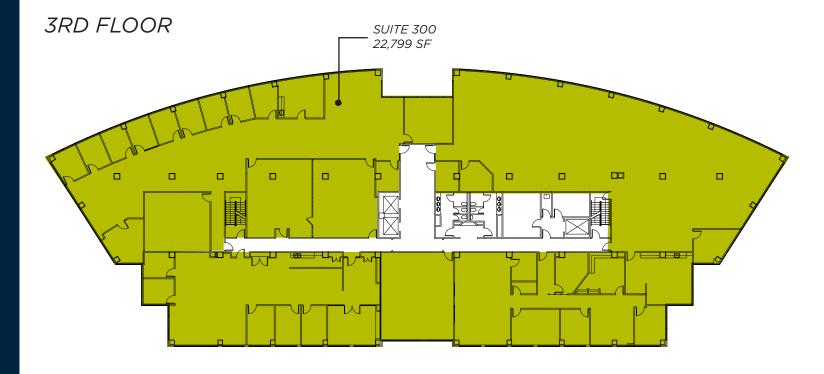

SF, Class A Office Park located in Florence, KY. The property sits off Exit 182 on Interstate 75/71 with amazing visibility and direct access to multiple restaurants, hotels, retail and banking facilities. Located just minutes from the Cincinnati/Northern Kentucky International Airport and downtown Cincinnati. Doing business in Northern Kentucky just got easier!





EXCELLENT VISIBILITY FROM I-75/71







ASSORTMENT OF RETAIL, RESTAURANTS & HOTELS



SIGNAGE OPPORTUNITIES AVAILABLE



OPEN FLOOR PLATES IN VARIOUS SIZES





## 7300





Suites 300 & 400 = 45,732 SF CONTIGUOUS

#### 37,824 SF AVAILABLE



Suites 400 & 410 = 12,198 SF CONTIGUOUS Suites 450 & 460 = 4,315 SF CONTIGUOUS

# ASKING RATE: \$19.95/SF FULL SERVICE GROSS 88,994 TOTAL SF AVAILABLE BETWEEN BOTH BUILDINGS



## 













## 















## **RECENT RENOVATIONS!**

Turfway Ridge has recently completed several renovations including:























### **AREA AMENITIES INCLUDE:**

- 5.5 Miles to Cincinnati/NKY International Airport
- Florence Mall
- Turfway Park
- Florence Freedom Center
- World of Golf
- St. Elizabeth Florence Hospital

- Boone County Veterans Memorial Park
- Three fitness centers located within minutes of TR Office Park (Personal Impact, Crunch and LA Fitness)
- Abundance of hotels and restaurants to choose from





### **LOCATION**

Florence Kentucky is located in Boone County and considered a part of the Greater Cincinnati Metropolitan. It is the second largest city in NKY and one of the fastest-growing communities in the state.

Located along I-75 and near the Cincinn