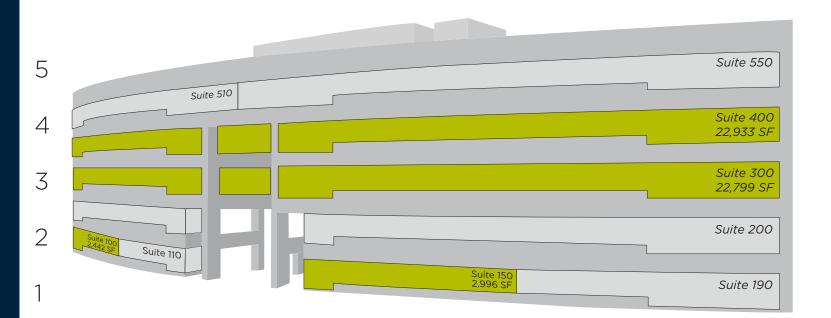

### PROPERTY HIGHLIGHTS

Turfway Ridge is a 217,647 SF, Class A Office Park located in Florence, KY. The property sits off Exit 182 on Interstate 75/71 with amazing visibility and direct access to multiple restaurants, hotels, retail and banking facilities. Located just minutes from the Cincinnati/Northern Kentucky International Airport and downtown Cincinnati. Doing business in Northern Kentucky just got easier!





EXCELLENT VISIBILITY FROM I-75/71







ASSORTMENT OF RETAIL, RESTAURANTS & HOTELS



SIGNAGE OPPORTUNITIES AVAILABLE



OPEN FLOOR PLATES IN VARIOUS SIZES





## 7300





Suites 300 & 400 = 45,732 SF CONTIGUOUS

#### 37,824 SF AVAILABLE



Suites 400 & 410 = 12,198 SF CONTIGUOUS Suites 450 & 460 = 4,315 SF CONTIGUOUS

# ASKING RATE: \$19.95/SF FULL SERVICE GROSS 88,994 TOTAL SF AVAILABLE BETWEEN BOTH BUILDINGS



## 













## 















## **RECENT RENOVATIONS!**

Turfway Ridge has recently completed several renovations including:























### **AREA AMENITIES INCLUDE:**

- 5.5 Miles to Cincinnati/NKY International Airport
- Florence Mall
- Turfway Park
- Florence Freedom Center
- World of Golf
- St. Elizabeth Florence Hospital

- Boone County Veterans Memorial Park
- Three fitness centers located within minutes of TR Office Park (Personal Impact, Crunch and LA Fitness)
- Abundance of hotels and restaurants to choose from





##