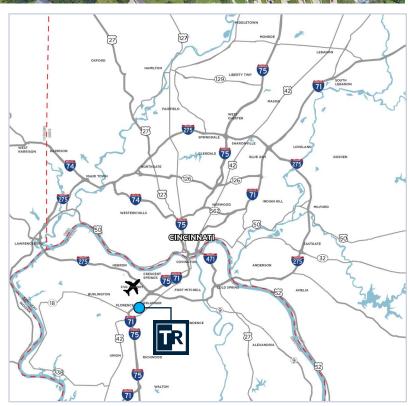

### PROPERTY HIGHLIGHTS

Turfway Ridge is a 217,647 SF, Class A Office Park located in Florence, KY. The property sits off Exit 182 on Interstate 75/71 with amazing visibility and direct access to multiple restaurants, hotels, retail and banking facilities. Located just minutes from the Cincinnati/Northern Kentucky International Airport and downtown Cincinnati. Doing business in Northern Kentucky just got easier!

### **LOCATION**

Florence Kentucky is located in Boone County and considered a part of the Greater Cincinnati Metropolitan. It is the second largest city in NKY and one of the fastest-growing communities in the state.

Located along I-75 and near the Cincinnati/Northern Kentucky International Airport (CVG), Florence is close to all the excitement offered in the region while also enjoying the relaxed lifestyle of the Kentucky countryside.