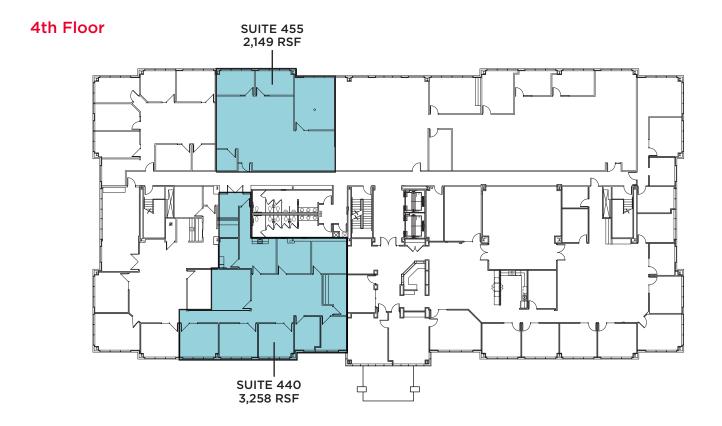

### **Property Highlights**

- 100,000 SF Class A building
- 2,149 SF & 3,258 SF available on the 4th Floor (5,407 SF total)
- 60-person common conference room
- Built in 2005
- Two passenger elevators

Scott Abernethy, SIOR, CCIM Senior Director +1 513 763 3013 scott.abernethy@cushwake.com