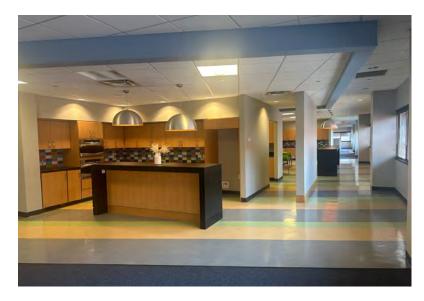

# 5TH FLOOR PLUG & PLAY SPACE

- 12,676 TOTAL RSF
- FURNISHED
- TWO FULL KITCHENS CAN BE USED AS TEST KITCHEN
- LOUNGE AREA
- COLLABORATIVE BREAK ROOM
- ATTRACTIVE FINISHES
- TWO CONFERENCE ROOMS
- MODERN LAYOUT
- MIX OF PRIVATE OFFICES AND OPEN WORKSPACE
- OPEN TO A SHORT TERM LEASE

### **MOVE-IN READY & FURNISHED!**