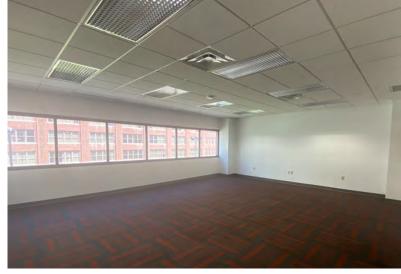

# **BUILDING SPECS**

98,568

19,488

**BUILDING SF** 

**AVAILABLE SF** 

19,488

LARGEST CONTIGUOUS RSF 3,151

MINIMUM DIVISIBLE RSF



#### LIMITED TIME OPPORTUNITY!

\$12.95/SF FSG FOR A FULL FLOOR TENANT ON THE 5TH FLOOR! MOVE-IN READY, PLUG & PLAY SPACE DELIVERED IN AS-IS CONDITION

### ASKING \$14.95/SF FSG

# HIGHLIGHTS

- Ten-story office building with first floor retail
- First floor retail features Dunkin' Donuts
- The first four floors of the building provide direct access to the attached six-story parking garage
- On-site management and security guard
- Located downtown Cincinnati and across from Kroger on the Rhine
- Walking distance to the Court House, Washington Park, Over-the-Rhine, Pendleton, Hard Rock Casino and many other amenities



# **125 EAST COURT PHOTOS**



















### LIMITED TIME OPPORTUNITY!

\$12.95/SF FSG FOR A FULL FLOOR TENANT ON THE 5TH FLOOR!

MOVE-IN READY, PLUG & PLAY SPACE DELIVERED IN AS-IS CONDITION

# 5TH FLOOR PLUG & PLAY SPACE

- 12,676 TOTAL RSF
- FURNISHED
- TWO FULL KITCHENS CAN BE USED AS TEST KITCHEN
- LOUNGE AREA
- COLLABORATIVE BREAK ROOM
- ATTRACTIVE FINISHES
- TWO CONFERENCE ROOMS
- MODERN LAYOUT
- MIX OF PRIVATE OFFICES AND OPEN WORKSPACE
- OPEN TO A SHORT TERM LEASE



### **MOVE-IN READY & FURNISHED!**













# **4TH FLOOR**

6,812 TOTAL RSF









#### **NEIGHBORHOOD**

# Central Parkway Kroger on the Rhine with Food Hall Click to view photos of the store Court St 125 E Court St

Click to learn more about the revitalization of Court Street!





# CENTRAL TO OVER-THE-RHINE, FOUNTAIN SQUARE & THE BANKS