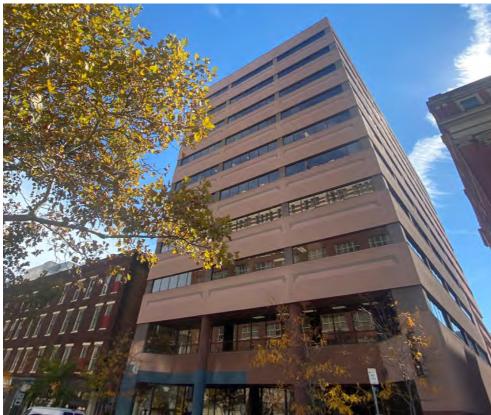

# HIGHLIGHTS

- Ten-story office building with first floor retail
- First floor retail features Dunkin' Donuts
- The first four floors of the building provide direct access to the attached six-story parking garage
- On-site management and security guard
- Located downtown Cincinnati and across from Kroger on the Rhine
- Walking distance to the Court House, Washington Park, Over-the-Rhine, Pendleton, Hard Rock Casino and many other amenities