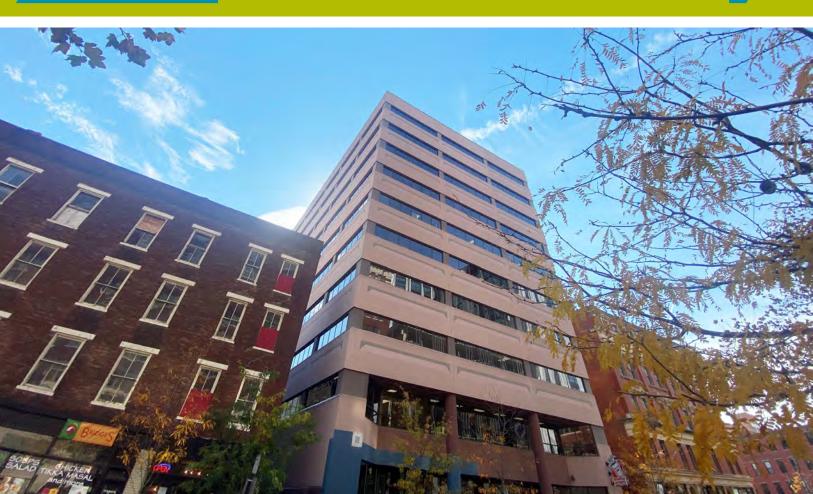

# HIGHLIGHTS

- Ten-story office building with first floor retail
- First floor retail features Dunkin' Donuts
- The first four floors of the building provide direct access to the attached six-story parking garage
- On-site management and security guard
- Located downtown Cincinnati and across from Kroger on the Rhine
- Walking distance to the Court House, Washington Park, Over-the-Rhine, Pendleton, Hard Rock Casino and many other amenities