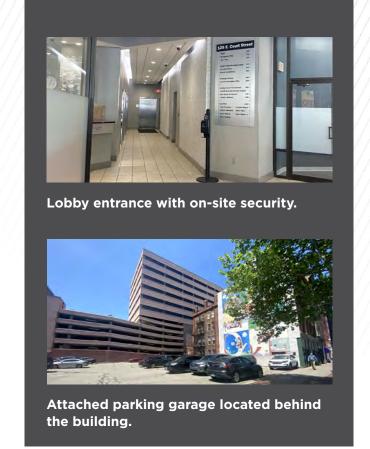

# **125 EAST COURT PHOTOS**

# HIGHLIGHTS

- Ten-story office building with first floor retail
- First floor retail features Dunkin' Donuts
- The first four floors of the building provide direct access to the attached six-story parking garage
- On-site management and security guard
- Located downtown Cincinnati and across from Kroger on the Rhine
- Walking distance to the Court House, Washington Park, Over-the-Rhine, Pendleton, Hard Rock Casino and many other amenities