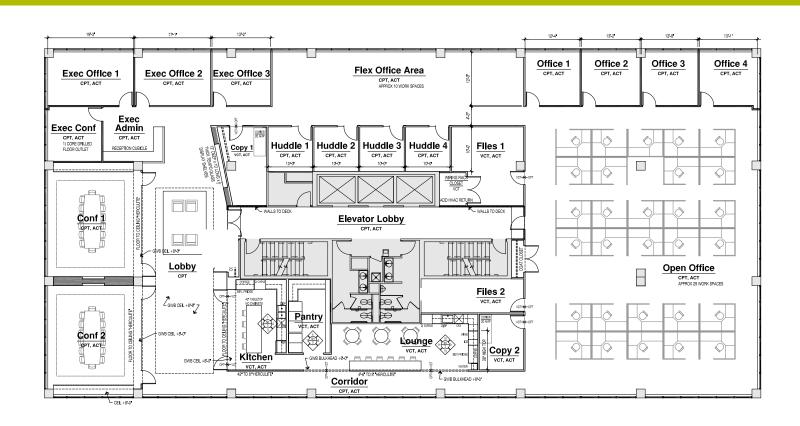

# 5TH FLOOR PLUG & PLAY SPACE

- 12,676 TOTAL RSF
- FURNISHED
- TWO FULL KITCHENS CAN BE USED AS TEST KITCHEN
- LOUNGE AREA
- COLLABORATIVE BREAK ROOM
- ATTRACTIVE FINISHES
- TWO CONFERENCE ROOMS
- MODERN LAYOUT
- MIX OF PRIVATE OFFICES AND OPEN WORKSPACE
- OPEN TO A SHORT TERM LEASE

### **MOVE-IN READY & FURNISHED!**