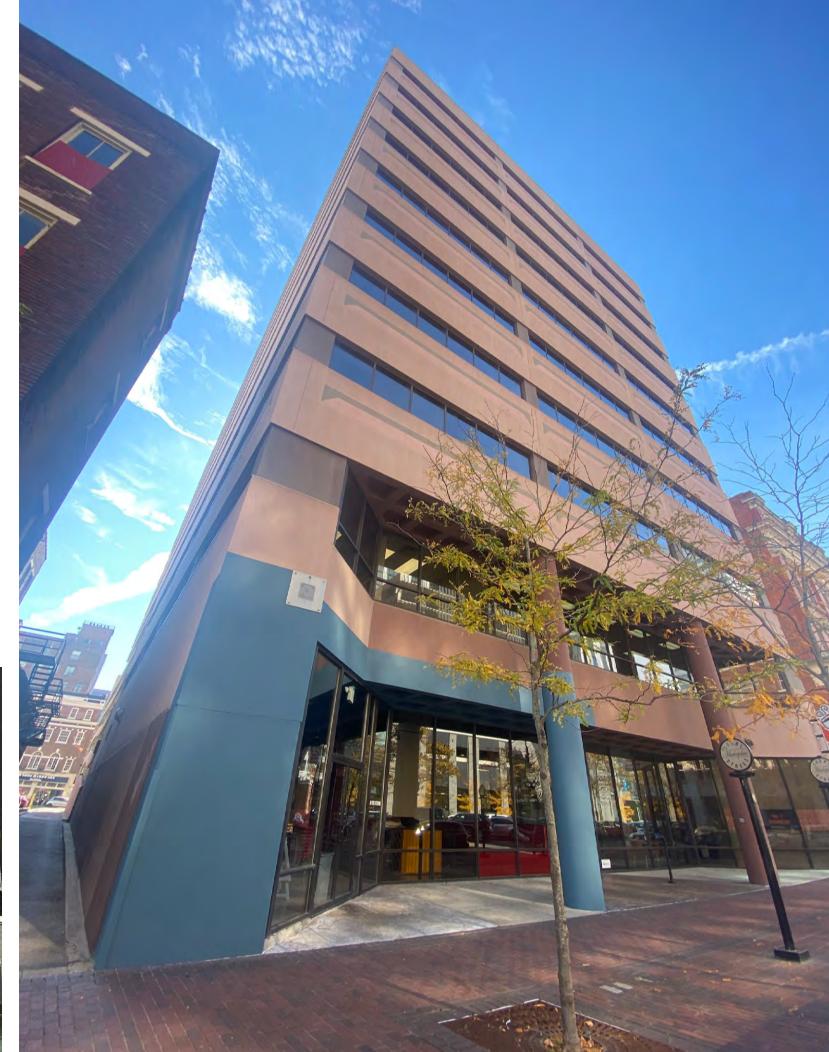

# HIGHLIGHTS

- Ten-story office building with first floor retail
- First floor retail features Dunkin' Donuts
- The first four floors of the building provide direct access to the attached six-story parking garage
- On-site management and security guard
- Located downtown Cincinnati and across from Kroger on the Rhine
- Walking distance to the Court House, Washington Park, Over-the-Rhine, Pendleton, Hard Rock Casino and many other amenities

# **125 EAST COURT PHOTOS**