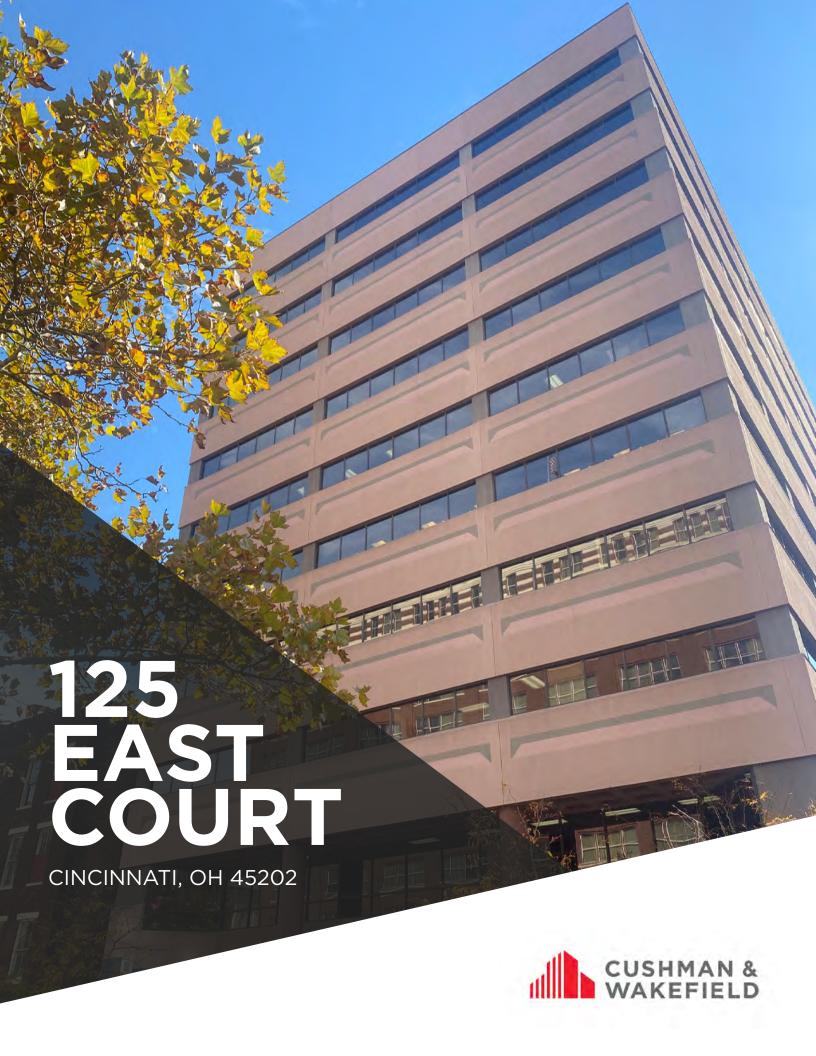

# HIGHLIGHTS

- Ten-story office building with first floor retail
- First floor retail features Dunkin' Donuts
- The first four floors of the building provide direct access to the attached six-story parking garage
- On-site management and security guard
- Located downtown Cincinnati and across from Kroger on the Rhine
- Walking distance to the Court House, Washington Park, Over-the-Rhine, Pendleton, Hard Rock Casino and many other amenities