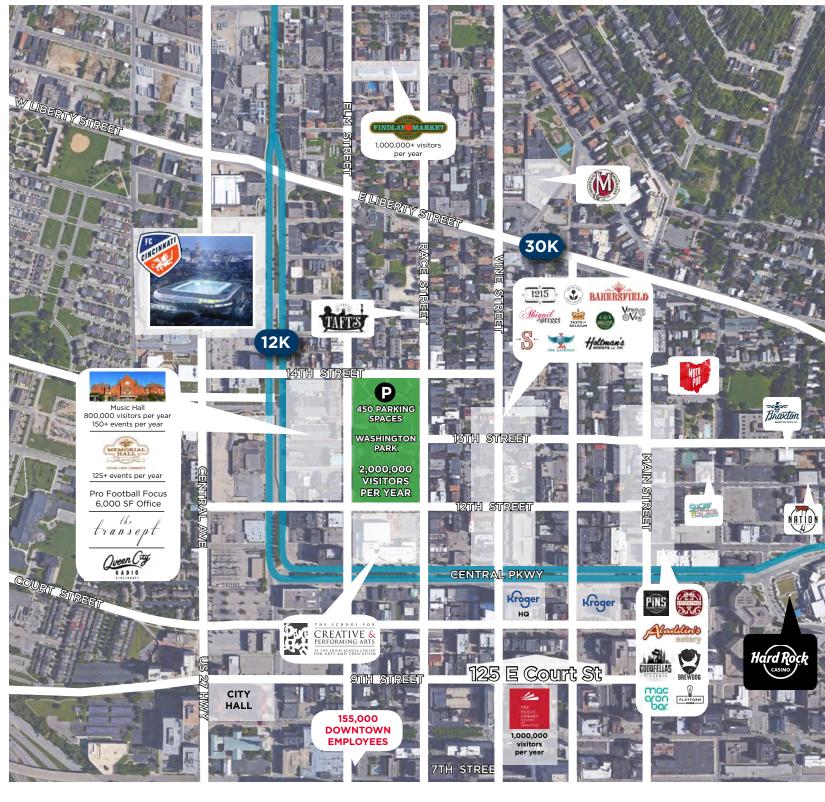

### LIMITED TIME OPPORTUNITY!

\$12.95/SF FSG FOR A FULL FLOOR TENANT ON THE 5TH FLOOR!

MOVE-IN READY, PLUG & PLAY SPACE DELIVERED IN AS-IS CONDITION

# 5TH FLOOR PLUG & PLAY SPACE

- 12,676 TOTAL RSF
- FURNISHED
- TWO FULL KITCHENS CAN BE USED AS TEST KITCHEN
- LOUNGE AREA
- COLLABORATIVE BREAK ROOM
- ATTRACTIVE FINISHES
- TWO CONFERENCE ROOMS
- MODERN LAYOUT
- MIX OF PRIVATE OFFICES AND OPEN WORKSPACE
- OPEN TO A SHORT TERM LEASE



### **MOVE-IN READY & FURNISHED!**













# **4TH FLOOR**

6,812 TOTAL RSF









#### **NEIGHBORHOOD**

# Central Parkway Kroger on the Rhine with Food Hall Click to view photos of the store Court St 125 E Court St

Click to learn more about the revitalization of Court Street!





# CENTRAL TO OVER-THE-RHINE, FOUNTAIN SQUARE & THE BANKS