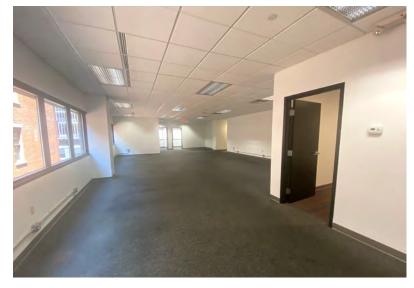

**BUILDING SPECS**

98,568

19,488

**BUILDING SF** 

**AVAILABLE SF** 

19,488

LARGEST CONTIGUOUS RSF 3,151

MINIMUM DIVISIBLE RSF



#### LIMITED TIME OPPORTUNITY!

\$12.95/SF FSG FOR A FULL FLOOR TENANT ON THE 5TH FLOOR! MOVE-IN READY, PLUG & PLAY SPACE DELIVERED IN AS-IS CONDITION

### ASKING \$14.95/SF FSG

# HIGHLIGHTS

- Ten-story office building with first floor retail
- First floor retail features Dunkin' Donuts
- The first four floors of the building provide direct access to the attached six-story parking garage
- On-site management and security guard
- Located downtown Cincinnati and across from Kroger on the Rhine
- Walking distance to the Court House, Washington Park, Over-the-Rhine, Pendleton, Hard Rock Casino and many other amenities



# **125 EAST COURT PHOTOS**



















### LIMITED TIME OPPORTUNITY!

\$12.95/SF FSG FOR A FULL FLOOR TENANT ON THE 5TH FLOOR!

MOVE-IN READY, PLUG & PLAY SPACE DELIVERED IN AS-IS CONDITION

# 5TH FLOOR PLUG & PLAY SPACE

- 12,676 TOTAL RSF
- FURNISHED
- TWO FULL KITCHENS CAN BE USED AS TEST KITCHEN
- LOUNGE AREA
- COLLABORATIVE BREAK ROOM
- ATTRACTIVE FINISHES
- TWO CONFERENCE ROOMS
- MODERN LAYOUT
- MIX OF PRIVATE OFFICES AND OPEN WORKSPACE
- OPEN TO A SHORT TERM LEASE



### **MOVE-IN READY & FURNISHED!**













# **4TH FLOOR**

6,812 TOTAL RSF









#### **NEIGHBORHOOD**

# Central Parkway Kroger on the Rhine with Food Hall Click to view photos of the store Court St 125 E Court St

Click to learn more about the revitalization of Court Street!





# CENTRAL TO OVER-THE-RHINE, FOUNTAIN SQUARE & THE BANKS