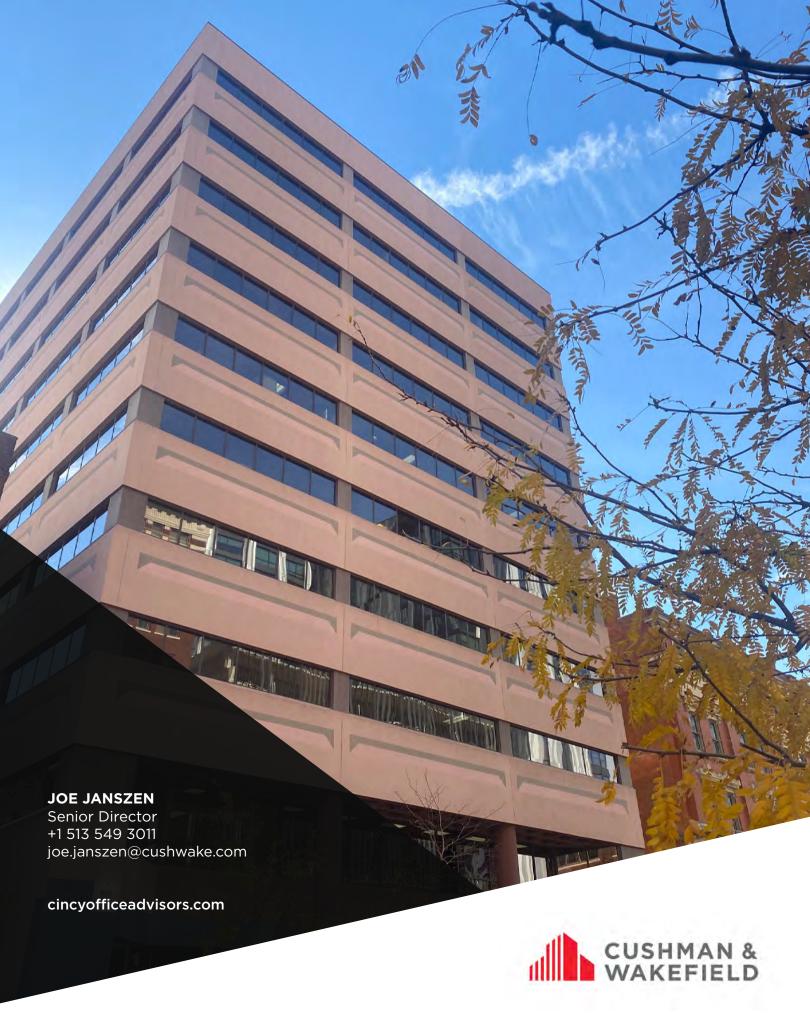

### LIMITED TIME OPPORTUNITY!

\$12.95/SF FSG FOR A FULL FLOOR TENANT ON THE 5TH FLOOR!

MOVE-IN READY, PLUG & PLAY SPACE DELIVERED IN AS-IS CONDITION

# 5TH FLOOR PLUG & PLAY SPACE

- 12,676 TOTAL RSF
- FURNISHED
- TWO FULL KITCHENS CAN BE USED AS TEST KITCHEN
- LOUNGE AREA
- COLLABORATIVE BREAK ROOM
- ATTRACTIVE FINISHES
- TWO CONFERENCE ROOMS
- MODERN LAYOUT
- MIX OF PRIVATE OFFICES AND OPEN WORKSPACE
- OPEN TO A SHORT TERM LEASE



### **MOVE-IN READY & FURNISHED!**













# **4TH FLOOR**

6,812 TOTAL RSF









#### **NEIGHBORHOOD**

# Central Parkway Kroger on the Rhine with Food Hall Click to view photos of the store Court St 125 E Court St

Click to learn more about the revitalization of Court Street!





# CENTRAL TO OVER-THE-RHINE, FOUNTAIN SQUARE & THE BANKS