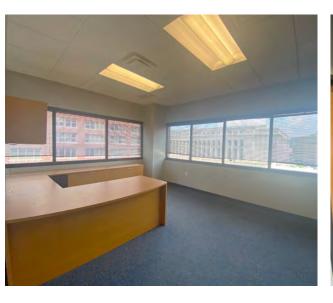

# 5TH FLOOR PLUG & PLAY SPACE

- 12,676 TOTAL RSF
- FURNISHED
- TWO FULL KITCHENS CAN BE USED AS TEST KITCHEN
- LOUNGE AREA
- COLLABORATIVE BREAK ROOM
- ATTRACTIVE FINISHES
- TWO CONFERENCE ROOMS
- MODERN LAYOUT
- MIX OF PRIVATE OFFICES AND OPEN WORKSPACE
- OPEN TO A SHORT TERM LEASE

### **MOVE-IN READY & FURNISHED!**