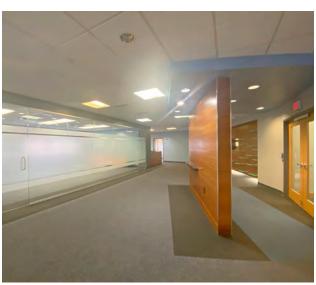

# 5TH FLOOR PLUG & PLAY SPACE

- 12,676 TOTAL RSF
- FURNISHED
- TWO FULL KITCHENS CAN BE USED AS TEST KITCHEN
- LOUNGE AREA
- COLLABORATIVE BREAK ROOM
- ATTRACTIVE FINISHES
- TWO CONFERENCE ROOMS
- MODERN LAYOUT
- MIX OF PRIVATE OFFICES AND OPEN WORKSPACE
- OPEN TO A SHORT TERM LEASE

### **MOVE-IN READY & FURNISHED!**