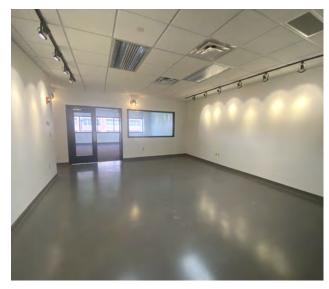

### **BUILDING SPECS**

98,568

19,488

**BUILDING SF** 

**AVAILABLE SF** 

19,488

LARGEST CONTIGUOUS RSF 3,151

MINIMUM DIVISIBLE RSF



#### LIMITED TIME OPPORTUNITY!

\$12.95/SF FSG FOR A FULL FLOOR TENANT ON THE 5TH FLOOR! MOVE-IN READY, PLUG & PLAY SPACE DELIVERED IN AS-IS CONDITION

### ASKING \$14.95/SF FSG

# HIGHLIGHTS

- Ten-story office building with first floor retail
- First floor retail features Dunkin' Donuts
- The first four floors of the building provide direct access to the attached six-story parking garage
- On-site management and security guard
- Located downtown Cincinnati and across from Kroger on the Rhine
- Walking distance to the Court House, Washington Park, Over-the-Rhine, Pendleton, Hard Rock Casino and many other amenities



# **125 EAST COURT PHOTOS**



















### LIMITED TIME OPPORTUNITY!

\$12.95/SF FSG FOR A FULL FLOOR TENANT ON THE 5TH FLOOR!

MOVE-IN READY, PLUG & PLAY SPACE DELIVERED IN AS-IS CONDITION

# 5TH FLOOR PLUG & PLAY SPACE

- 12,676 TOTAL RSF
- FURNISHED
- TWO FULL KITCHENS CAN BE USED AS TEST KITCHEN
- LOUNGE AREA
- COLLABORATIVE BREAK ROOM
- ATTRACTIVE FINISHES
- TWO CONFERENCE ROOMS
- MODERN LAYOUT
- MIX OF PRIVATE OFFICES AND OPEN WORKSPACE
- OPEN TO A SHORT TERM LEASE



### **MOVE-IN READY & FURNISHED!**













# **4TH FLOOR**

6,812 TOTAL RSF









#### **NEIGHBORHOOD**

# Central Parkway Kroger on the Rhine with Food Hall Click to view photos of the store Court St 125 E Court St

Click to learn more about the revitalization of Court Street!





# CENTRAL TO OVER-THE-RHINE, FOUNTAIN SQUARE & THE BAN