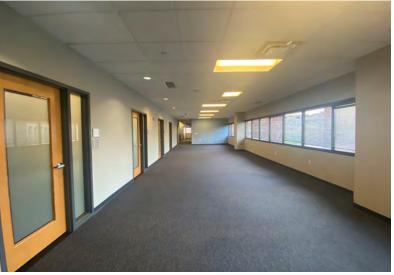

# 5TH FLOOR PLUG & PLAY SPACE

- 12,676 TOTAL RSF
- FURNISHED
- TWO FULL KITCHENS CAN BE USED AS TEST KITCHEN
- LOUNGE AREA
- COLLABORATIVE BREAK ROOM
- ATTRACTIVE FINISHES
- TWO CONFERENCE ROOMS
- MODERN LAYOUT
- MIX OF PRIVATE OFFICES AND OPEN WORKSPACE
- OPEN TO A SHORT TERM LEASE

### **MOVE-IN READY & FURNISHED!**