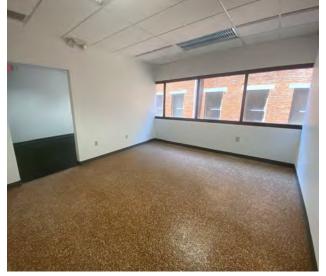

BUILDING SPECS**

98,568

19,488

**BUILDING SF** 

**AVAILABLE SF** 

19,488

LARGEST CONTIGUOUS RSF 3,151

MINIMUM DIVISIBLE RSF



#### LIMITED TIME OPPORTUNITY!

\$12.95/SF FSG FOR A FULL FLOOR TENANT ON THE 5TH FLOOR! MOVE-IN READY, PLUG & PLAY SPACE DELIVERED IN AS-IS CONDITION

### ASKING \$14.95/SF FSG

# HIGHLIGHTS

- Ten-story office building with first floor retail
- First floor retail features Dunkin' Donuts
- The first four floors of the building provide direct access to the attached six-story parking garage
- On-site management and security guard
- Located downtown Cincinnati and across from Kroger on the Rhine
- Walking distance to the Court House, Washington Park, Over-the-Rhine, Pendleton, Hard Rock Casino and many other amenities



# **125 EAST COURT PHOTOS**



















### LIMITED TIME OPPORTUNITY!

\$12.95/SF FSG FOR A FULL FLOOR TENANT ON THE 5TH FLOOR!

MOVE-IN READY, PLUG & PLAY SPACE DELIVERED IN AS-IS CONDITION

# 5TH FLOOR PLUG & PLAY SPACE

- 12,676 TOTAL RSF
- FURNISHED
- TWO FULL KITCHENS CAN BE USED AS TEST KITCHEN
- LOUNGE AREA
- COLLABORATIVE BREAK ROOM
- ATTRACTIVE FINISHES
- TWO CONFERENCE ROOMS
- MODERN LAYOUT
- MIX OF PRIVATE OFFICES AND OPEN WORKSPACE
- OPEN TO A SHORT TERM LEASE



### **MOVE-IN READY & FURNISHED!**













# **4TH FLOOR**

6,812 TOTAL RSF









#### **NEIGHBORHOOD**

# Central Parkway Kroger on the Rhine with Food Hall Click to view photos of the store Court St 125 E Court St

Click to learn more about the revitalization of Court Street!





# CENTRAL TO OVER-THE-RHINE, FOUNTAIN SQUARE & THE BANKS