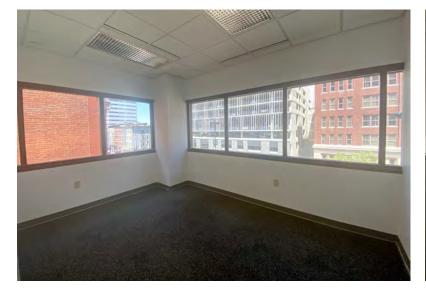

#### **BUILDING SPECS**

98,568

19,488

**BUILDING SF** 

**AVAILABLE SF** 

19,488

LARGEST CONTIGUOUS RSF 3,151

MINIMUM DIVISIBLE RSF



#### LIMITED TIME OPPORTUNITY!

\$12.95/SF FSG FOR A FULL FLOOR TENANT ON THE 5TH FLOOR! MOVE-IN READY, PLUG & PLAY SPACE DELIVERED IN AS-IS CONDITION

### ASKING \$14.95/SF FSG

# HIGHLIGHTS

- Ten-story office building with first floor retail
- First floor retail features Dunkin' Donuts
- The first four floors of the building provide direct access to the attached six-story parking garage
- On-site management and security guard
- Located downtown Cincinnati and across from Kroger on the Rhine
- Walking distance to the Court House, Washington Park, Over-the-Rhine, Pendleton, Hard Rock Casino and many other amenities



# **125 EAST COURT PHOTOS**



















### LIMITED TIME OPPORTUNITY!

\$12.95/SF FSG FOR A FULL FLOOR TENANT ON THE 5TH FLOOR!

MOVE-IN READY, PLUG & PLAY SPACE DELIVERED IN AS-IS CONDITION

# 5TH FLOOR PLUG & PLAY SPACE

- 12,676 TOTAL RSF
- FURNISHED
- TWO FULL KITCHENS CAN BE USED AS TEST KITCHEN
- LOUNGE AREA
- COLLABORATIVE BREAK ROOM
- ATTRACTIVE FINISHES
- TWO CONFERENCE ROOMS
- MODERN LAYOUT
- MIX OF PRIVATE OFFICES AND OPEN WORKSPACE
- OPEN TO A SHORT TERM LEASE



### **MOVE-IN READY & FURNISHED!**













# **4TH FLOOR**

6,812 TOTAL RSF









#### **NEIGHBORHOOD**

# Central Parkway Kroger on the Rhine with Food Hall Click to view photos of the store Court St 125 E Court St

Click to learn more about the revitalization of Court Street!





# CENTRAL TO OVER-THE-RHINE, FOUNTAIN SQUARE & THE