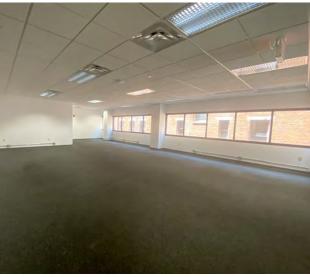

#### **BUILDING SPECS**

98,568

19,488

**BUILDING SF** 

**AVAILABLE SF** 

19,488

LARGEST CONTIGUOUS RSF 3,151

MINIMUM DIVISIBLE RSF



#### LIMITED TIME OPPORTUNITY!

\$12.95/SF FSG FOR A FULL FLOOR TENANT ON THE 5TH FLOOR! MOVE-IN READY, PLUG & PLAY SPACE DELIVERED IN AS-IS CONDITION

### ASKING \$14.95/SF FSG

# HIGHLIGHTS

- Ten-story office building with first floor retail
- First floor retail features Dunkin' Donuts
- The first four floors of the building provide direct access to the attached six-story parking garage
- On-site management and security guard
- Located downtown Cincinnati and across from Kroger on the Rhine
- Walking distance to the Court House, Washington Park, Over-the-Rhine, Pendleton, Hard Rock Casino and many other amenities



# **125 EAST COURT PHOTOS**



















### LIMITED TIME OPPORTUNITY!

\$12.95/SF FSG FOR A FULL FLOOR TENANT ON THE 5TH FLOOR!

MOVE-IN READY, PLUG & PLAY SPACE DELIVERED IN AS-IS CONDITION

# 5TH FLOOR PLUG & PLAY SPACE

- 12,676 TOTAL RSF
- FURNISHED
- TWO FULL KITCHENS CAN BE USED AS TEST KITCHEN
- LOUNGE AREA
- COLLABORATIVE BREAK ROOM
- ATTRACTIVE FINISHES
- TWO CONFERENCE ROOMS
- MODERN LAYOUT
- MIX OF PRIVATE OFFICES AND OPEN WORKSPACE
- OPEN TO A SHORT TERM LEASE



### **MOVE-IN READY & FURNISHED!**













# **4TH FLOOR**

6,812 TOTAL RSF









#### **NEIGHBORHOOD**

# Central Parkway Kroger on the Rhine with Food Hall Click to view photos of the store Court St 125 E Court St

Click to learn more about the revitalization of Court Street!





# CENTRAL TO OVER-THE-RHINE, FOUNTAIN SQUARE & THE B