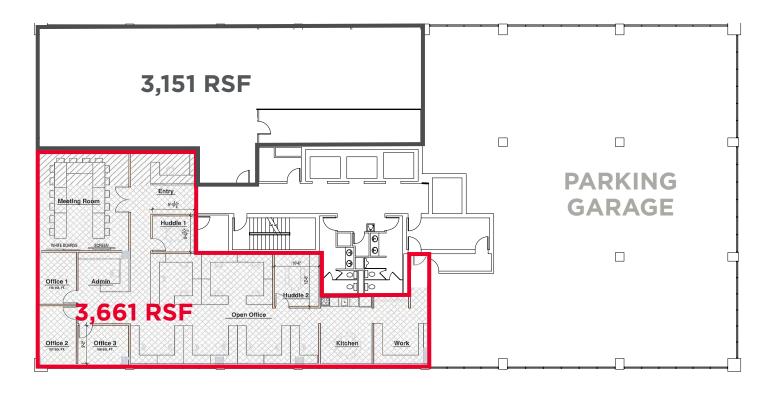

n-site management and security guard
- Located downtown Cincinnati and across from Kroger on the Rhine
- Walking distance to the Court House, Washington Park, Over-the-Rhine, Pendleton, Hard Rock Casino and many other amenities



# **125 EAST COURT PHOTOS**



















### LIMITED TIME OPPORTUNITY!

\$12.95/SF FSG FOR A FULL FLOOR TENANT ON THE 5TH FLOOR!

MOVE-IN READY, PLUG & PLAY SPACE DELIVERED IN AS-IS CONDITION

# 5TH FLOOR PLUG & PLAY SPACE

- 12,676 TOTAL RSF
- FURNISHED
- TWO FULL KITCHENS CAN BE USED AS TEST KITCHEN
- LOUNGE AREA
- COLLABORATIVE BREAK ROOM
- ATTRACTIVE FINISHES
- TWO CONFERENCE ROOMS
- MODERN LAYOUT
- MIX OF PRIVATE OFFICES AND OPEN WORKSPACE
- OPEN TO A SHORT TERM LEASE



### **MOVE-IN READY & FURNISHED!**













# **4TH FLOOR**

6,812 TOTAL RSF









#### **NEIGHBORHOOD**

# Central Parkway Kroger on the Rhine with Food Hall Click to view photos of the store Court St 125 E Court St

Click to learn more about the revitalization of Court Street!





# CENTRAL TO OVER-THE-RHINE, FOUNTAIN SQUARE & THE BANKS