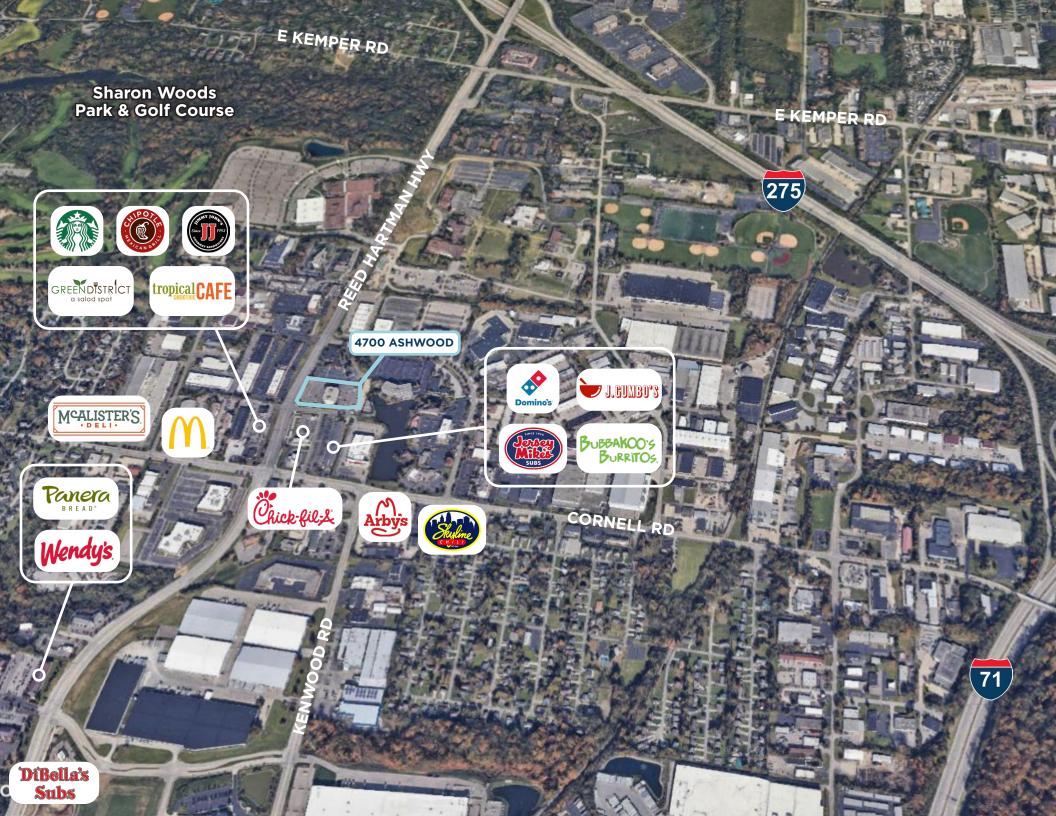

# 4700 ASHWOOD

### WHAT'S NEARBY

### **RESTAURANTS**

Starbucks

Chipotle

Tropical Smoothie Café

Jimmy John's

Chick-fil-A

Jersey Mike's Subs

Skyline Chili

McAlister's Deli

Panera Bread

March First Brewing

+ more!

### **RECREATION**

Summit Park

Sharon Woods Park

Sharon Woods Golf Course

### **HOTELS**

Home2 Suites by Hilton

Hilton Garden Inn

The Blu Hotel

Hyatt Place

Comfort Inn

SpringHill Suites by Marriott