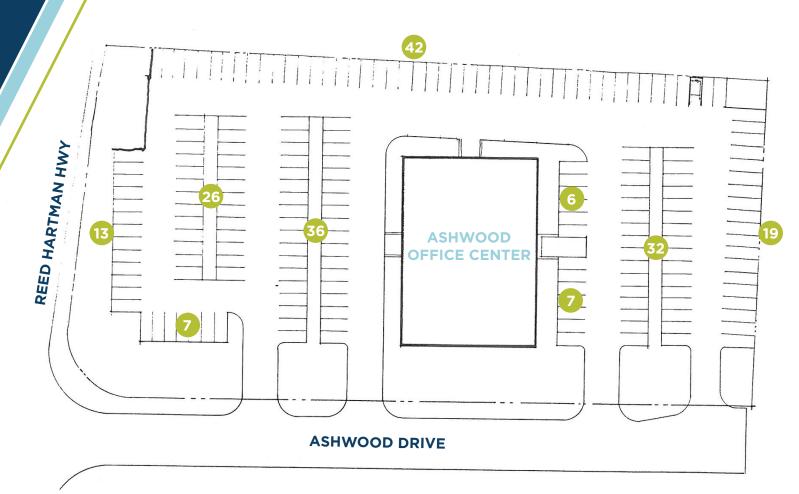

ilers - (2) 585,000 MBH

high efficiency

**2020:** New landscaping & irrigation repairs; Entire parking lot overlay & re-stripe; New curbing, catch basins & removal of parking lot islands; HVAC repairs & replacements as needed

### **UTILITIES**

Gas & Electric: Duke Energy
Water/Sewer: City of Blue Ash
Fiber/Data: AltaFiber & Spectrum

### **REAL ESTATE TAXES**

2020: \$1.32 /SF 2021: \$1.23 /SF 2022 est: \$1.34 /SF

#### CAM

2020: \$6.37 /SF 2021: \$5.93 /SF 2022 est: \$5.91 /SF

#### **CITY INFORMATION**

Municipality: City of Blue Ash

**Zoning:** Blue Ash North District (BAN)

Income Tax Rate: 1.25%

### **BUILDING SYSTEMS**

HVAC: Individual RTU's Sprinkler System: Wet system Life/Safety: Compliant

### SIGNAGE

Building and monument





# PARKING PLAN



**188 PARKING SPACES** 











# 4700 ASHWOOD

### WHAT'S NEARBY

### **RESTAURANTS**

Starbucks

Chipotle

Tropical Smoothie Café

Jimmy John's

Chick-fil-A

Jersey Mike's Subs

Skyline Chili

McAlister's Deli

Panera Bread

March First Brewing

+ more!

### **RECREATION**

Summit Park

Sharon Woods Park

Sharon Woods Golf Course

### **HOTELS**

Home2 Suites by Hilton

Hilton Garden Inn

The Blu Hotel

Hyatt Place

Comfort Inn

SpringHill Suites by Marriott









### **FULL FLOOR AVAILABLE**



### **FULL FLOOR AVAILABLE**



### **FULL FLOOR AVAILABLE**



### **FULL FLOOR AVAILABLE**





©2024 Cushman & Wakefield. All rights reserved. The information contained in this communication is strictly confidential. This information has been obtained from sources believed to be reliable but has not been verifie