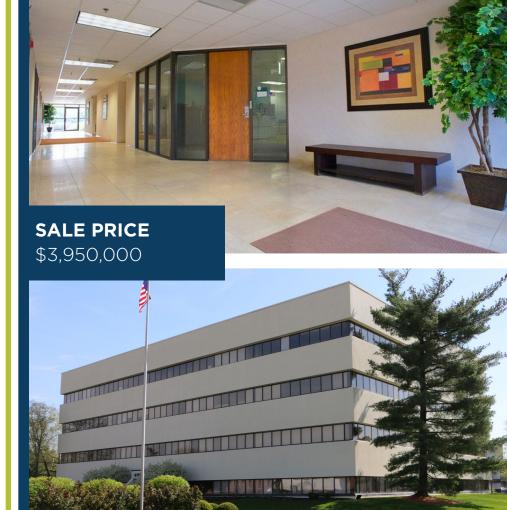

ways, elevator cabs renovated

**2019:** New boilers - (2) 585,000 MBH

high efficiency

**2020:** New landscaping & irrigation repairs; Entire parking lot overlay & re-stripe; New curbing, catch basins & removal of parking lot islands; HVAC repairs & replacements as needed

### **UTILITIES**

Gas & Electric: Duke Energy
Water/Sewer: City of Blue Ash
Fiber/Data: AltaFiber & Spectrum

### **REAL ESTATE TAXES**

2020: \$1.32 /SF 2021: \$1.23 /SF 2022 est: \$1.34 /SF

#### CAM

2020: \$6.37 /SF 2021: \$5.93 /SF 2022 est: \$5.91 /SF

#### **CITY INFORMATION**

Municipality: City of Blue Ash

**Zoning:** Blue Ash North District (BAN)

Income Tax Rate: 1.25%

### **BUILDING SYSTEMS**

HVAC: Individual RTU's Sprinkler System: Wet system Life/Safety: Compliant

### SIGNAGE

Building and monument





# PARKING PLAN



**188 PARKING SPACES** 











# 4700 ASHWOOD

### WHAT'S NEARBY

### **RESTAURANTS**

Starbucks

Chipotle

Tropical Smoothie Café

Jimmy John's

Chick-fil-A

Jersey Mike's Subs

Skyline Chili

McAlister's Deli

Panera Bread

March First Brewing

+ more!

### **RECREATION**

Summit Park

Sharon Woods Park

Sharon Woods Golf Course

### **HOTELS**

Home2 Suites by Hilton

Hilton Garden Inn

The Blu Hotel

Hyatt Place

Comfort Inn

SpringHill Suites by Marriott









### **FULL FLOOR AVAILABLE**



### **FULL FLOOR AVAILABLE**



### **FULL FLOOR AVAILABLE**



### **FULL FLOOR AVAILABLE**





©2024 Cushman & Wakefield. All rights reserved. The information contained in this communication is strictly confidential. This information has been obtained from sources b