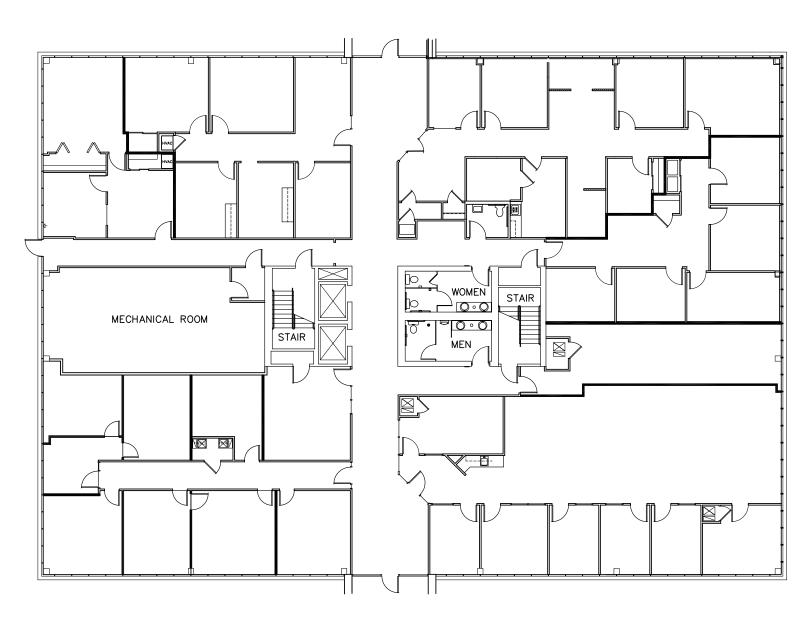

1 /SF

#### **CITY INFORMATION**

Municipality: City of Blue Ash

**Zoning:** Blue Ash North District (BAN)

Income Tax Rate: 1.25%

### **BUILDING SYSTEMS**

HVAC: Individual RTU's Sprinkler System: Wet system Life/Safety: Compliant

### SIGNAGE

Building and monument





# PARKING PLAN



**188 PARKING SPACES** 











# 4700 ASHWOOD

### WHAT'S NEARBY

### **RESTAURANTS**

Starbucks

Chipotle

Tropical Smoothie Café

Jimmy John's

Chick-fil-A

Jersey Mike's Subs

Skyline Chili

McAlister's Deli

Panera Bread

March First Brewing

+ more!

### **RECREATION**

Summit Park

Sharon Woods Park

Sharon Woods Golf Course

### **HOTELS**

Home2 Suites by Hilton

Hilton Garden Inn

The Blu Hotel

Hyatt Place

Comfort Inn

SpringHill Suites by Marriott









### **FULL FLOOR AVAILABLE**



### **FULL FLOOR AVAILABLE**



### **FULL FLOOR AVAILABLE**



### **FULL FLOOR AVAILABLE**





©2024 Cushman & Wakefield. All rights reserved. The information contained in this communication is strictly confidential. This information has been obtained from sources believed to be reliable but has not been verified. NO WARRANTY OR REPRESENTATION, EXPRESS OR IMPLIED, IS MADE AS TO THE CONDITION OF THE PROPERTY (OR PROPERTIES) REFERENCED HEREIN OR AS TO THE ACCURACY OR COMPLETENESS OF THE INFORMATION CONTAINED HEREIN, AND SAME IS SUBMITTED SUBJECT TO ERRORS, OMISSIONS, CHANGE OF PRICE, RENTAL OR OTHER CONDITIONS, WITHDRAWAL WITHOUT NOTICE, AND TO ANY SPECIAL LISTING CONDITIONS IMPOSED BY THE PROPERTY OWNER(S). ANY PROJECTIONS, OPINIONS OR ESTIMATES ARE SUBJECT TO UNCERTAINTY AND DO NOT SI