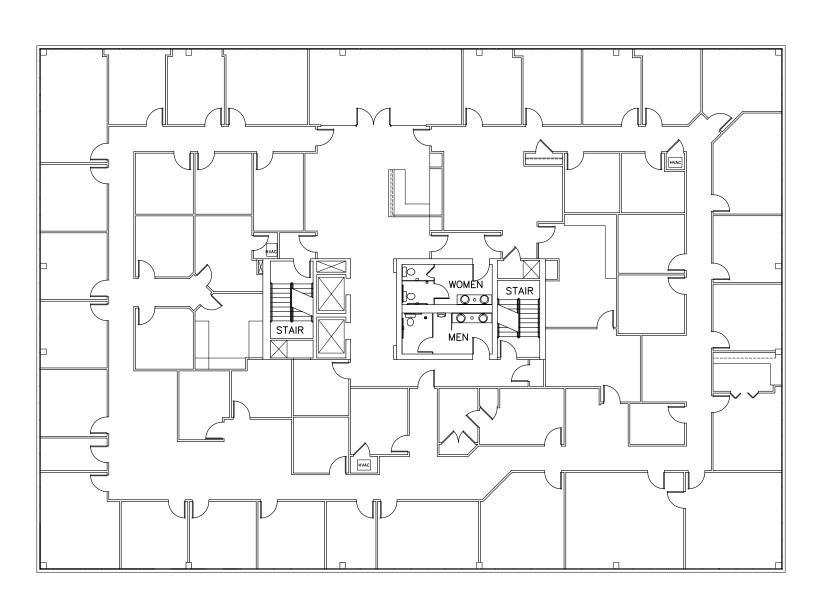

Municipality: City of Blue Ash

**Zoning:** Blue Ash North District (BAN)

Income Tax Rate: 1.25%

### **BUILDING SYSTEMS**

HVAC: Individual RTU's Sprinkler System: Wet system Life/Safety: Compliant

### SIGNAGE

Building and monument





# PARKING PLAN



**188 PARKING SPACES** 











# 4700 ASHWOOD

### WHAT'S NEARBY

### **RESTAURANTS**

Starbucks

Chipotle

Tropical Smoothie Café

Jimmy John's

Chick-fil-A

Jersey Mike's Subs

Skyline Chili

McAlister's Deli

Panera Bread

March First Brewing

+ more!

### **RECREATION**

Summit Park

Sharon Woods Park

Sharon Woods Golf Course

### **HOTELS**

Home2 Suites by Hilton

Hilton Garden Inn

The Blu Hotel

Hyatt Place

Comfort Inn

SpringHill Suites by Marriott









### **FULL FLOOR AVAILABLE**



### **FULL FLOOR AVAILABLE**



### **FULL FLOOR AVAILABLE**



### **FULL FLOOR AVAILABLE**





©2024 Cushman & Wakefield. All rights reserved. The information contained in this communication is strictly confidential. This information has been obtained from sources believed to be reliable but has not been verified. NO WARRANTY OR REPRESENTATION, EXPRESS OR IMPLIED, IS MADE AS TO THE CONDITION OF THE PROPERTY (OR PROPERTIES) REFERENCED HEREIN OR AS TO THE ACCURACY OR COMPLETENESS OF THE INFORMATION CONTAINED HEREIN, AND SAME IS SUBMITTED SUBJECT TO ERRORS, OMISSIONS, CHANGE OF PRICE, RENTAL OR OTHER CONDITIONS, WITHDRAWAL WITHOUT NOTICE, AND TO ANY SPECIAL LISTING CONDITIONS IMPOSED BY THE PROPERTY OWNER(S). ANY PROJECTIONS, OPINIONS OR ESTIMATES ARE SUBJECT TO UNCERTAINTY AND DO NOT SIGNIFY CURRENT OR FUTURE PROPERTY