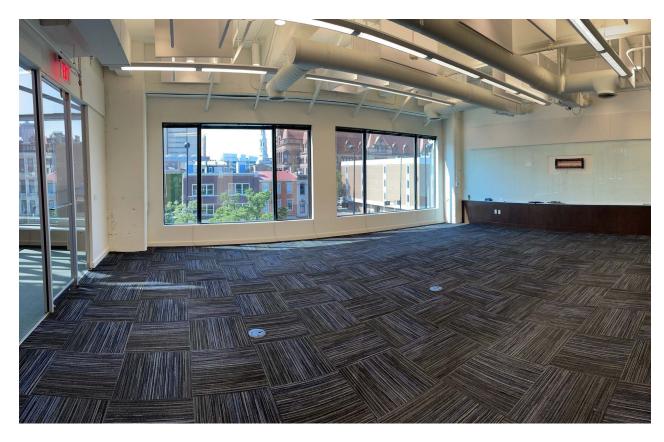

istrict
- Office suites ranging from 5,515 25,000 SF (full floor availability)
- Walkable to OTR and Court Street amenities.
- On-site conference center
- 70' four story glass Atrium and abundant natural light

#### \$12.50/rsf Net Rate + \$8.62/rsf + Electric OpEx

- 24-hour magnetic key access with on-site security
- 30MM historic two-story Central Parkway YMCA located across the street featuring an indoor pool with 3 lap lanes, sauna, full basketball & racquetball court, indoor track, fitness center, cycling studio, child center and more!
- · Property management on-site

## 1ST FLOOR

5,515 SF AVAILABLE



### 3RD FLOOR

25,525 SF AVAILABLE



# 4TH FLOOR 5,744 SF AVAILABLE



Suite 425W 5,744 SF Available



### **NEW**

STAIRS & ENTRANCE LOBBY & ATRIUM SHARED CONFERENCE ROOM





















#### cincyofficeadvisors.com

©2024 Cushman & Wakefield. All rights reserved. The information contained in this communication is strictly confidential. This information has been obtained from sources believed to be reliable but has not been verified. NO WARRANTY OR REPRESENTATION, EXPRESS OR IMPLIED, IS MADE AS TO THE CONDITION OF THE PROPERTY (OR PROPERTIES) REFERENCED HEREIN OR AS TO THE ACCURACY OR COMPLETENESS OF THE INFORMATION CONTAINED HEREIN, AND SAME IS SUBMITTED SUBJECT TO ERRORS, OMISSIONS, CHANGE OF PRICE, RENTAL OR OTHER CONDITIONS, WITHDRAWAL WITHOUT NOTICE, AND TO ANY SPECIAL LISTING CONDITIONS IMPOSED BY THE PROPERTY OWNER(S). ANY PROJECTIONS, OPINIONS OR ESTIMATES ARE SUBJECT TO UNCERTAINTY AND DO NOT SIGNIFY CURRENT OR FUTURE PROPERTY PERFORMANCE.