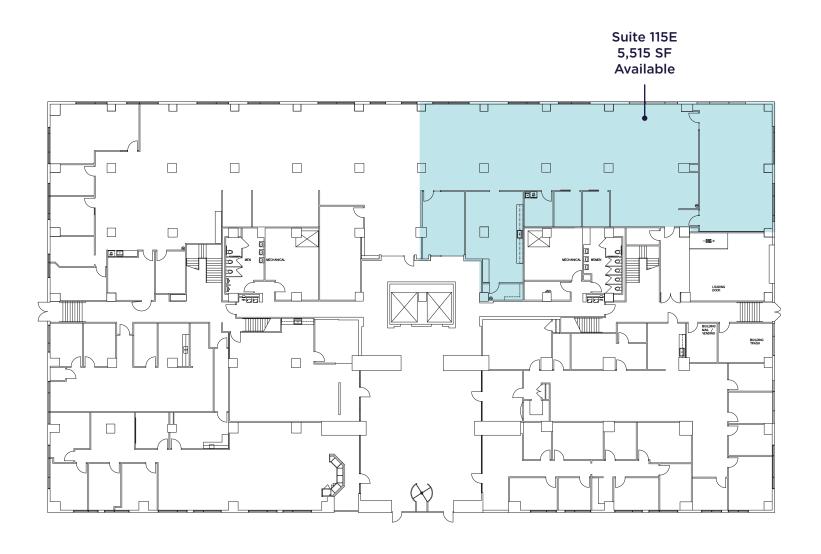

#### **HIGHLIGHTS**

- 100,000 SF four-story building in the Central Business District
- Office suites ranging from 5,515 25,000 SF (full floor availability)
- Walkable to OTR and Court Street amenities.
- On-site conference center
- 70' four story glass Atrium and abundant natural light

#### \$12.50/rsf Net Rate + \$8.62/rsf + Electric OpEx

- 24-hour magnetic key access with on-site security
- 30MM historic two-story Central Parkway YMCA located across the street featuring an indoor pool with 3 lap lanes, sauna, full basketball & racquetball court, indoor track, fitness center, cycling studio, child center and more!
- · Property management on-site

## 1ST FLOOR

5,515 SF AVAILABLE



### 3RD FLOOR

25,525 SF AVAILABLE



# 4TH FLOOR 5,744 SF AVAILABLE



Suite 425W 5,744 SF Available



### **NEW**

STAIRS & ENTRANCE LOBBY & ATRIUM SHARED CONFERENCE ROOM





















#### cincyofficeadvisors.com

©2024 Cushman & Wakefield. All rights reserved. The information contained in this communication is strictly confidential. This information has been obtained from sources believed to be reliable but has not been verified. NO WARRANTY OR REPRESENTATION, EXPRESS OR IMPLIED, IS MADE AS TO THE CONDITION OF THE PROPERTY (OR PROPERTIES) REFERENCED HEREIN OR AS TO THE ACCURACY OR COMPLETENESS OF THE INFORMATION CONTAINED HEREIN, AND SAME IS SUBMITTED SUBJECT TO ERRORS, OMISSIONS, CHANGE OF PRICE, RENTAL OR OTHER CONDITIONS, WITHDRAWAL WITHOUT NOTICE, AND TO ANY SPECIAL LISTI