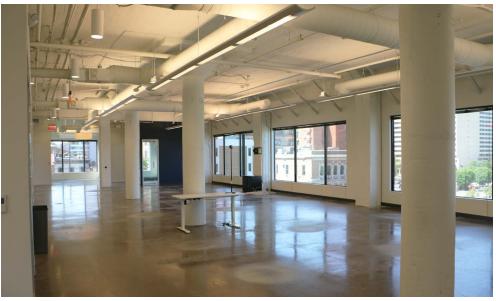

#### **HIGHLIGHTS**

- 100,000 SF four-story building in the Central Business District
- Office suites ranging from 5,515 25,000 SF (full floor availability)
- Walkable to OTR and Court Street amenities.
- On-site conference center
- 70' four story glass Atrium and abundant natural light

# 4TH FLOOR 5,744 SF AVAILABLE

Suite 425W 5,744 SF Available