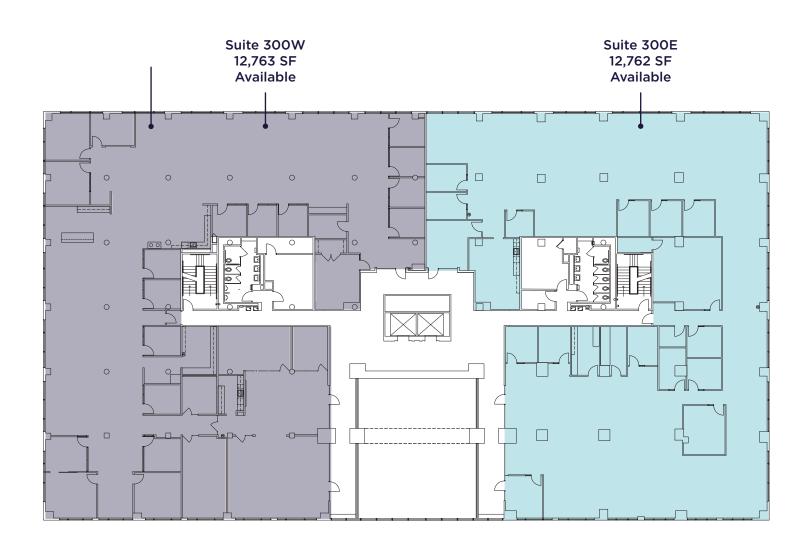

#### **HIGHLIGHTS**

- 100,000 SF four-story building in the Central Business District
- Office suites ranging from 5,515 25,000 SF (full floor availability)
- Walkable to OTR and Court Street amenities.
- On-site conference center
- 70' four story glass Atrium and abundant natural light

#### \$12.50/rsf Net Rate + \$8.62/rsf + Electric OpEx

- 24-hour magnetic key access with on-site security
- 30MM historic two-story Central Parkway YMCA located across the street featuring an indoor pool with 3 lap lanes, sauna, full basketball & racquetball court, indoor track, fitness center, cycling studio, child center and more!
- · Property management on-site

## 1ST FLOOR

5,515 SF AVAILABLE



### 3RD FLOOR

25,525 SF AVAILABLE



# 4TH FLOOR 5,744 SF AVAILABLE



Suite 425W 5,744 SF Available



### **NEW**

STAIRS & ENTRANCE LOBBY & ATRIUM SHARED CONFERENCE ROOM





















#### cincyofficeadvisors.com

©2024 Cushman & Wakefield. All rights reserved. The information contained in this communication is strictly confidential. This information has been obtained from sources believed to be reliable but has not been verified. NO WARRANTY OR REPRESENTATION, EXPRESS OR IMPLIED, IS MADE AS TO THE CONDITION OF THE PROPERTY (OR PROPERTIES) REFERENCED HEREIN OR AS TO THE ACCURACY OR COMPLETENESS OF THE INFORMATION CONTAINED HEREIN, AND SAME IS SUBMITTED SUBJECT TO ERRORS, OMISSIONS, CHANGE OF PRICE, RENTAL OR OTHER CONDITIONS, WITHDRAWAL WITHOUT NOTICE, AND TO ANY SPECIAL LISTING CONDITIONS IMPOSED BY THE PROPERTY