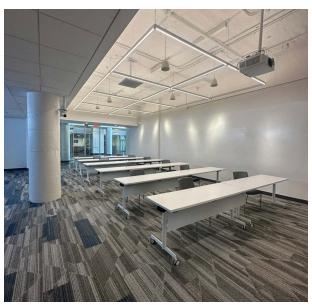

#### **HIGHLIGHTS**

- 100,000 SF four-story building in the Central Business District
- Office suites ranging from 5,515 25,000 SF (full floor availability)
- Walkable to OTR and Court Street amenities.
- On-site conference center
- 70' four story glass Atrium and abundant natural light

### **NEW**

STAIRS & ENTRANCE LOBBY & ATRIUM SHARED CONFERENCE ROOM