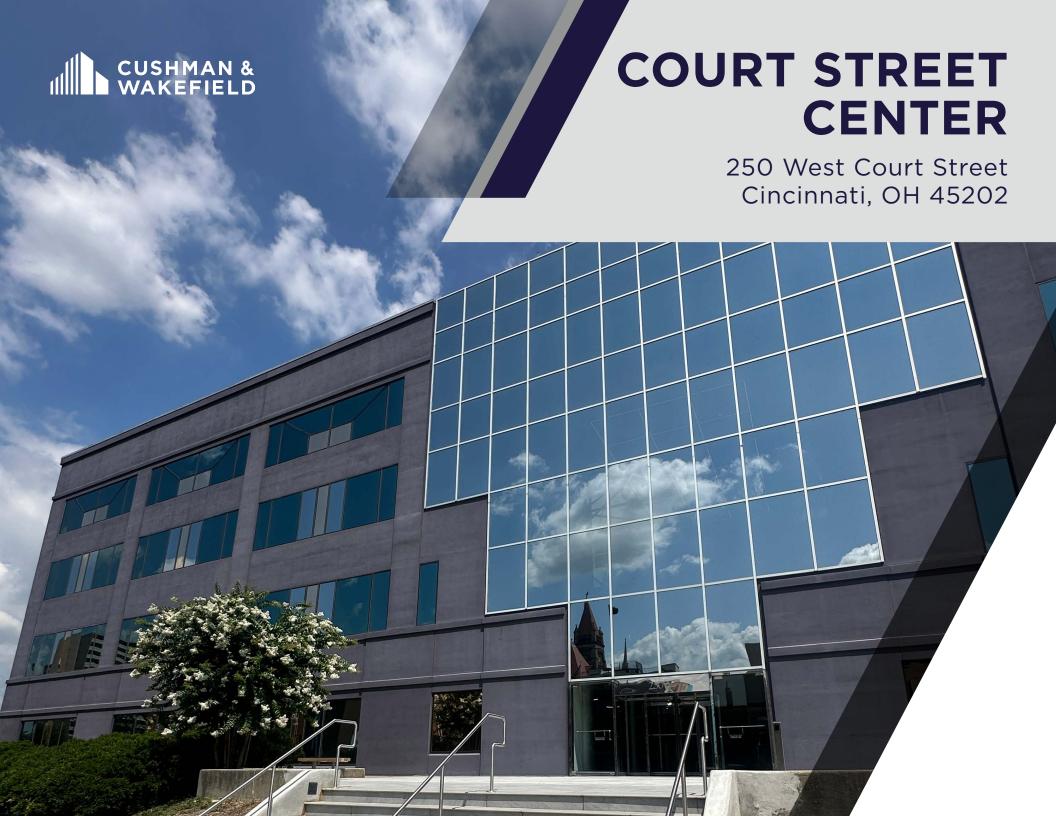

#### **HIGHLIGHTS**

- 100,000 SF four-story building in the Central Business District
- Office suites ranging from 5,515 25,000 SF (full floor availability)
- Walkable to OTR and Court Street amenities.
- On-site conference center
- 70' four story glass Atrium and abundant natural light