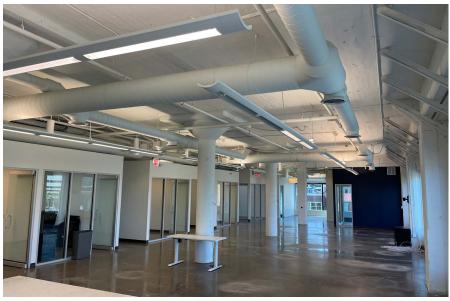

#### **HIGHLIGHTS**

- 100,000 SF four-story building in the Central Business District
- Office suites ranging from 5,515 25,000 SF (full floor availability)
- Walkable to OTR and Court Street amenities.
- On-site conference center
- 70' four story glass Atrium and abundant natural light

# 4TH FLOOR 5,744 SF AVAILABLE

Suite 425W 5,744 SF Available