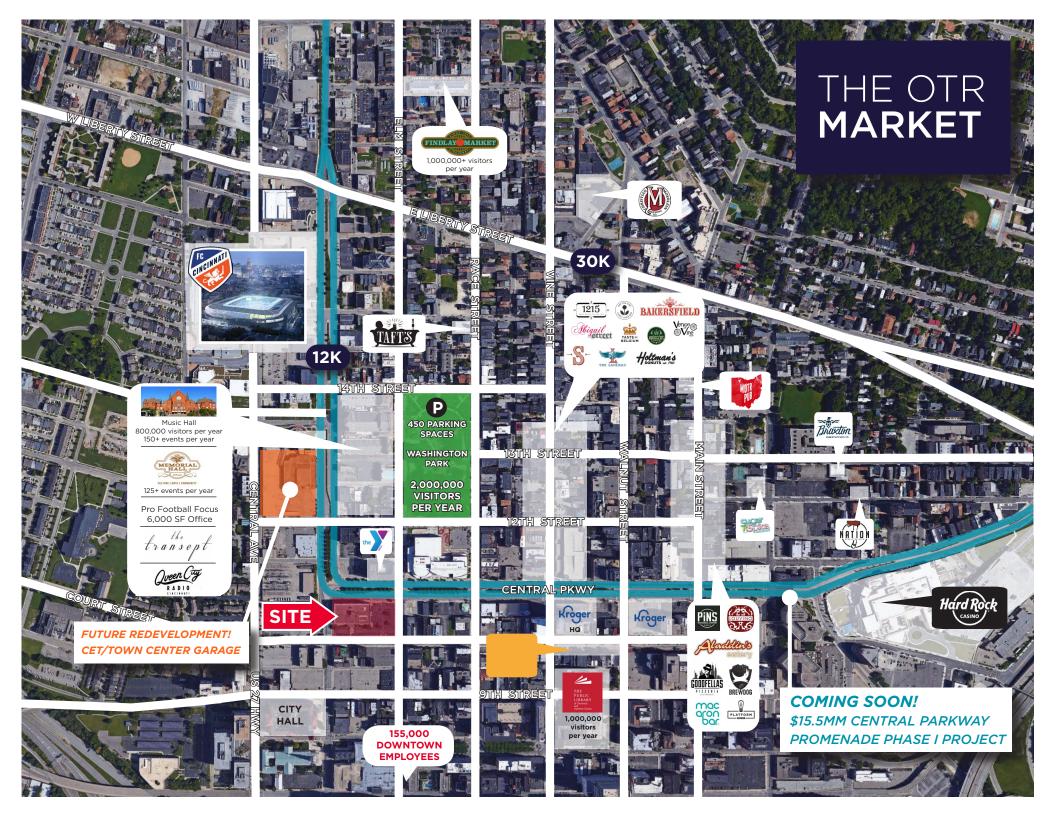

#### **HIGHLIGHTS**

- 100,000 SF four-story building in the Central Business District
- Office suites ranging from 5,515 25,000 SF (full floor availability)
- Walkable to OTR and Court Street amenities.
- On-site conference center
- 70' four story glass Atrium and abundant natural light