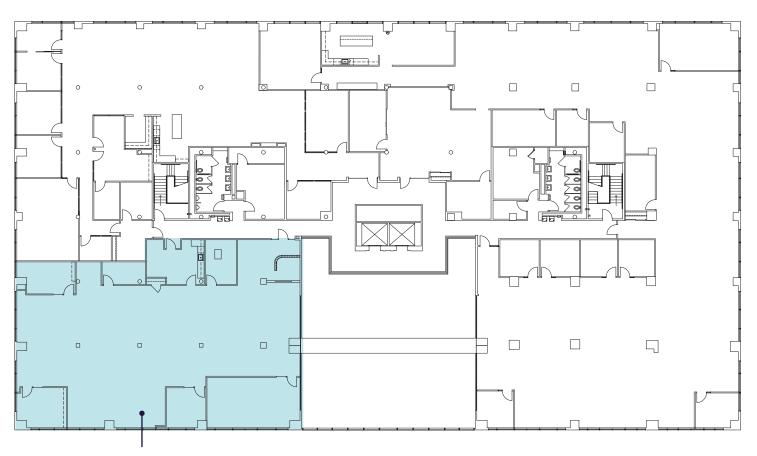

#### **HIGHLIGHTS**

- 100,000 SF four-story building in the Central Business District
- Office suites ranging from 5,515 25,000 SF (full floor availability)
- Walkable to OTR and Court Street amenities.
- On-site conference center
- 70' four story glass Atrium and abundant natural light

#### \$12.50/rsf Net Rate + \$8.62/rsf + Electric OpEx

- 24-hour magnetic key access with on-site security
- 30MM historic two-story Central Parkway YMCA located across the street featuring an indoor pool with 3 lap lanes, sauna, full basketball & racquetball court, indoor track, fitness center, cycling studio, child center and more!
- · Property management on-site

## 1ST FLOOR

5,515 SF AVAILABLE



### 3RD FLOOR

25,525 SF AVAILABLE



# 4TH FLOOR 5,744 SF AVAILABLE



Suite 425W 5,744 SF Available



### **NEW**

STAIRS & ENTRANCE LOBBY & ATRIUM SHARED CONFERENCE ROOM





















#### cincyofficeadvisors.com

©2024 Cushman & Wakefield. All rights reserved. The information contained in this communication is strictly confidential. This information has been obtained from sources believed to be reliable but has not been verified. NO WARRANTY OR REPRESENTATION, EXPRESS OR IMPLIED, IS MADE AS TO THE CONDITION OF THE PROPERTY (OR PROPERTIES) REFERENCED HEREIN OR AS TO THE ACCURACY OR COMPLETENESS OF THE INFORMATION CONTAINED HEREIN, AND SAME IS SUBMITTED SUBJECT TO ERRORS, OMISSIONS, CHANGE OF PRICE, RENTAL OR OTHER CONDITIONS, WITHDRAWAL WITHOUT NOTICE, AND TO ANY SPECIAL LISTING CONDITIONS IMPOSED BY THE PROPERTY OWNER(S). ANY PROJECTIONS, OPINION