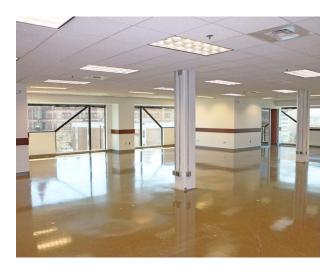

ness District
- Office suites ranging from 5,515 25,000 SF (full floor availability)
- Walkable to OTR and Court Street amenities.
- On-site conference center
- 70' four story glass Atrium and abundant natural light

#### \$12.50/rsf Net Rate + \$8.62/rsf + Electric OpEx

- 24-hour magnetic key access with on-site security
- 30MM historic two-story Central Parkway YMCA located across the street featuring an indoor pool with 3 lap lanes, sauna, full basketball & racquetball court, indoor track, fitness center, cycling studio, child center and more!
- · Property management on-site

## 1ST FLOOR

5,515 SF AVAILABLE



### 3RD FLOOR

25,525 SF AVAILABLE



# 4TH FLOOR 5,744 SF AVAILABLE



Suite 425W 5,744 SF Available



### **NEW**

STAIRS & ENTRANCE LOBBY & ATRIUM SHARED CONFERENCE ROOM





















#### cincyofficeadvisors.com

©2024 Cushman & Wakefield. All rights reserved. The information contained in this communication is strictly confidential. This information has been obtained from sources believed to be reliable but has not been verified. NO WARRANTY OR REPRESENTATION, EXPRESS OR IMPLIED, IS MADE AS TO THE CONDITION OF THE PROPERTY (OR PROPERTIES) REFERENCED HEREIN OR AS TO THE ACCURACY OR COMPLETENESS OF THE INFORMATION CONTAINED HEREIN, AND SAME IS SUBMITTED SUBJECT TO ERRORS, OMISSIONS, CHANGE OF PRICE, RENTAL OR OTHER CONDITIONS, WITHDRAWAL WITHOUT NOTICE, AND TO ANY SPECIAL LISTING CONDITIONS IMPOSED BY THE PROPERTY OWNER(S). ANY PROJECTIONS, OPINIONS OR ESTIMATES ARE SUBJECT TO UNCERTAINTY AND DO NOT SIGNIFY CURRENT OR FUTURE PROPERTY PERFORMANCE.