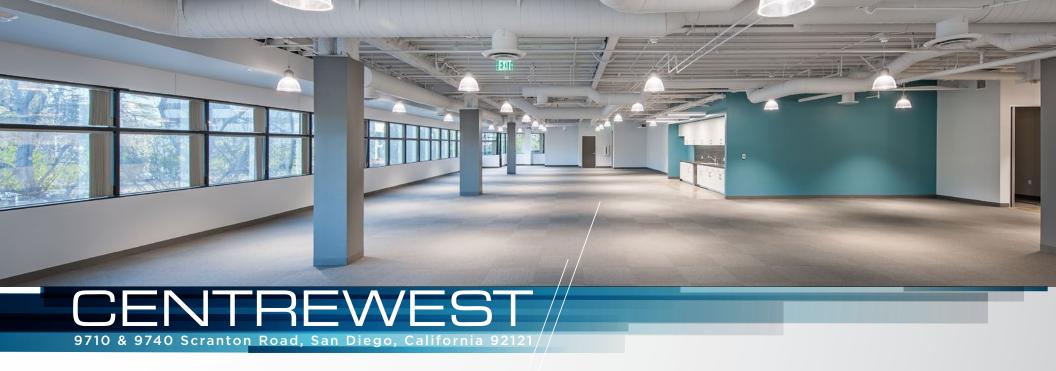

**Electrical** 

Fiber

Provided by AT&T and COX

480v/277v 3-phase and

208v/110v single phase

AVAILABILITY - 9710 SCRANTON RD.

Suite 300 8,109 SF Available Now \$3.65 + E

High-end creative office with sola tubes throughout open office area for maximum natural light. Build-out consists of glass front board room with operable wall system, conference room, 2 huddle rooms, 13 glass front offices, open office area, electronics lab / server room and a break room with private patio.