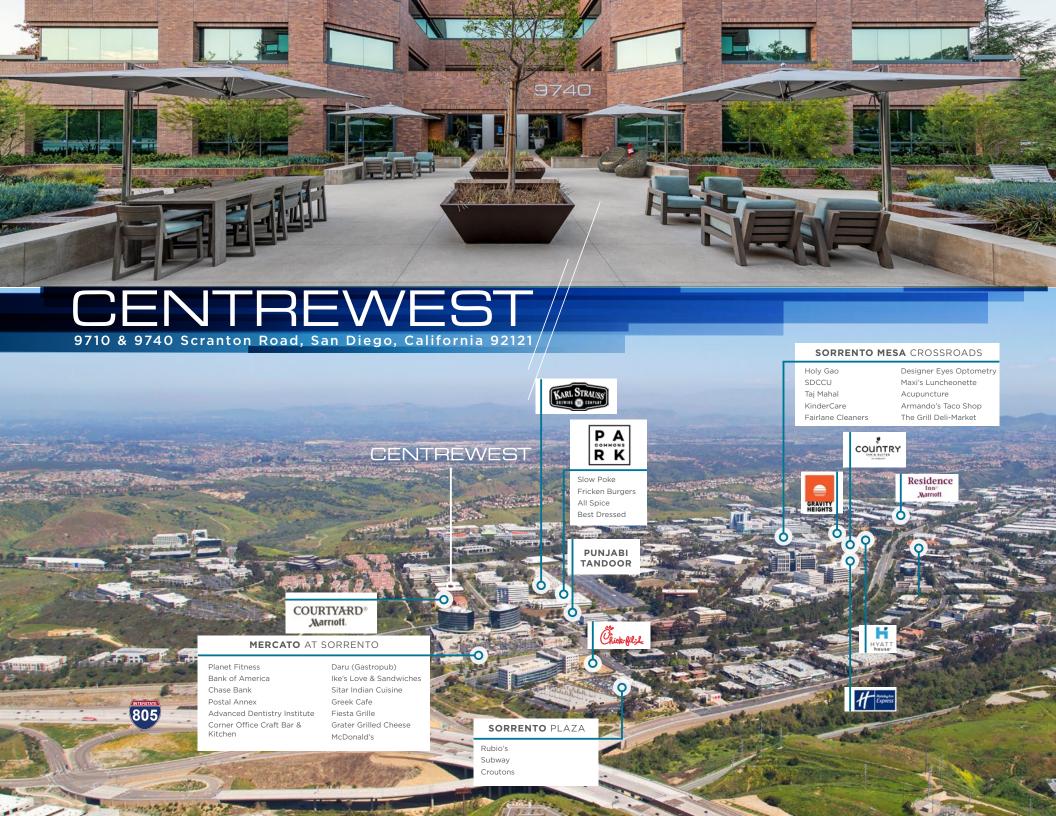

116,170 SF

9710 & 9740 Scranton Road, San Diego, California 92121

## **FEATURES**

- Adjacent to the Courtyard Marriott and Karl Strauss Brewery
- On-site showers and lockers
- Easy access to I-805, SR-56 and I-5
- Walking distance to exceptional food and retail amenities at the Sorrento Court, that include Starbucks, Jamba Juice, Staples and Quiznos
- Covered and surface parking available
- Institutional ownership with local property management