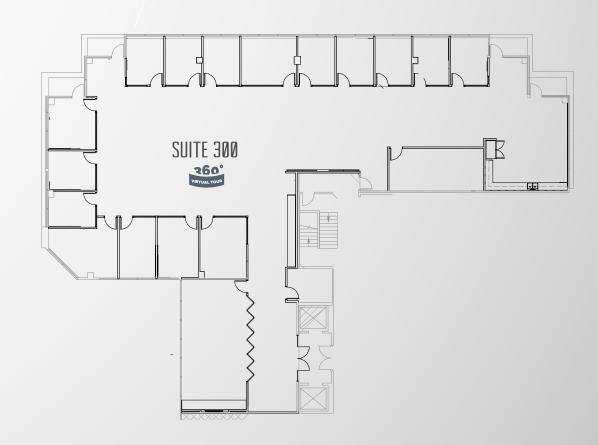

**Electrical** 

Fiber

Provided by AT&T and COX

480v/277v 3-phase and

208v/110v single phase

AVAILABILITY - 9710 SCRANTON RD.

Suite 300 8,109 SF Available Now \$3.65 + E

High-end creative office with sola tubes throughout open office area for maximum natural light. Build-out consists of glass front board room with operable wall system, conference room, 2 huddle rooms, 13 glass front offices, open office area, electronics lab / server room and a break room with private patio.