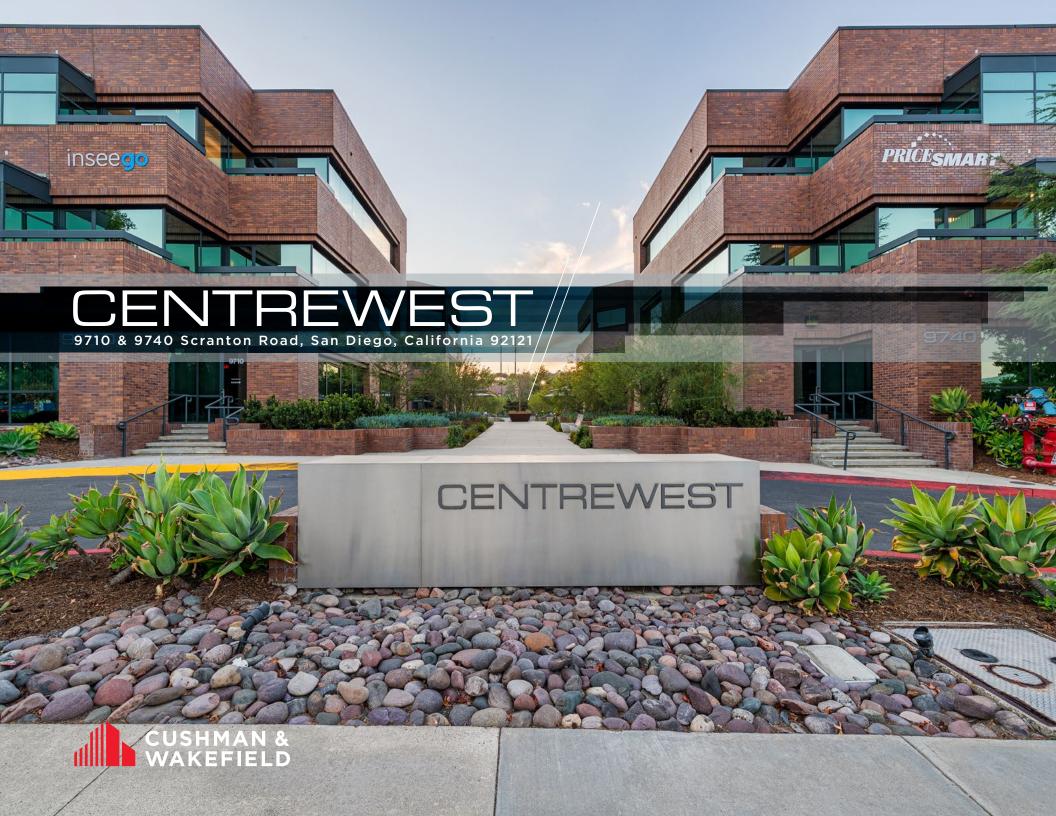

116,170 SF

9710 & 9740 Scranton Road, San Diego, California 92121

## **FEATURES**

- Adjacent to the Courtyard Marriott and Karl Strauss Brewery
- On-site showers and lockers
- Easy access to I-805, SR-56 and I-5
- Walking distance to exceptional food and retail amenities at the Sorrento Court, that include Starbucks, Jamba Juice, Staples and Quiznos
- Covered and surface parking available
- Institutional ownership with local property management

## SPECS

Height

**Project Size** 

| <b>Building Type</b>   | Steel frame             | Roof Type      | TPO 60mil "Cool Roof" system installed in 2011 with a 20 year            |
|------------------------|-------------------------|----------------|--------------------------------------------------------------------------|
| Zoning