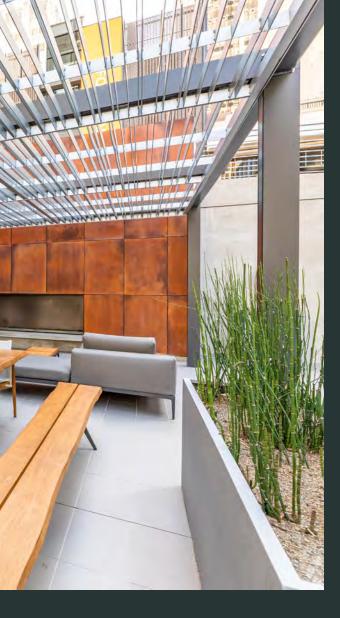

CLASSIC SUMMER MOVIES AT THE ROOFTOP CINEMA CLUB

The Courtyard at Twenty by Six

Between Twenty and Six is a spacious open air courtyard where gathering, lunching, and impromptu team meetings take on the sunny hue of San Diego's unparalleled weather. Offering casual lounge seating, outdoor co-working spaces, communal firepits and lush greenscape, the courtyard at Twenty by Six connects the offices inside with the vibrant energy of what's happening outside, from morning to night.

### Outdoor

MULTIPLE PATIOS WITH PRIVATE WORKING SPACES

Spacious

OUTDOOR COMMONS WITH LUSH GREENSCAPE, LOUNGE SEATING & COMMUNAL FIREPITS

Parking

DEDICATED ON-SITE SUBTERRANEAN PARKING

WiFi

HIGH SPEED WIFI CONNECTIVITY INSIDE & OUT