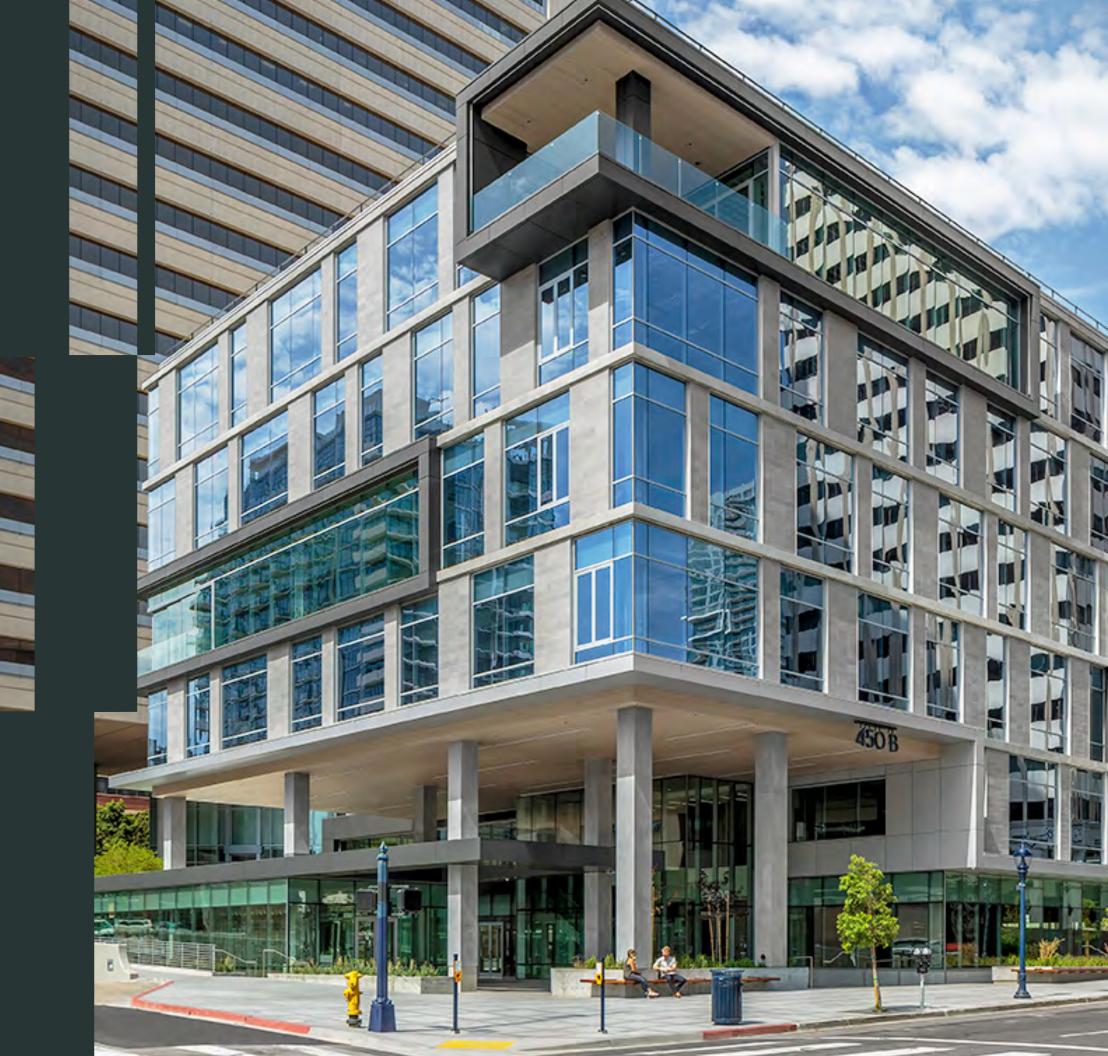

20/6 offers two distinct experiences in one holistic campus: a 20-story north tower and a new ground up 6-story south tower.

Set on a prime city block between 4th, 5th, A and B Streets in downtown San Diego's central business district, the Twenty by Six campus offers two unique office buildings - a fully re-imagined 20-story tower and a new ground-up 6-story tower designed by Gensler Architecture.

### Designed for Workplace Wellness

Twenty

OF NEWLY AMENITIZED CLASS

Premium Visibility

DOWNTOWN'S LARGEST BUILDING TOP SIGNAGE OPPORTUNITY

> FITNESS CENTER WITH YOGA & PELOTON STUDIO

A OFFICE TOWER

STATE-OF-THE-ART CONFERENCING CENTER FOR SMALL OR LARGE GROUPS

Six

6 Floors OF CLASS A NEW CONSTRUCTION

FLOOR-TO-CEILING GLASS EXTERIOR

EXCLUSIVE OUTDOOR WORKSPACE ON EVERY FLOOR

### Full Floor Opportunities

EFFICIENT SIDE CORE WITH COLUMN-FREE FLOOR PLATE

SPA-STYLE SHOWERS & LOCKER ROOMS

### Premium Visibility

**PROMINENT SIGNAGE** OPPORTUNITIES

CORE FACTOR

ACTIVATED PLAZA WITH CAFÉ