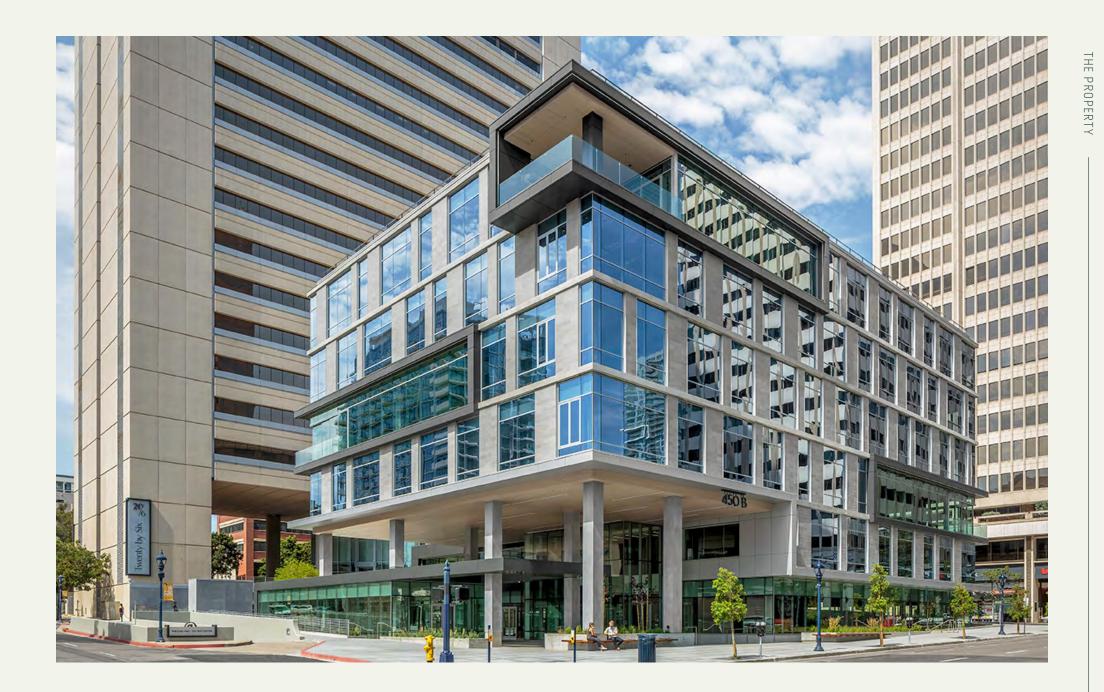

20/6 offers two distinct experiences in one holistic campus: a 20-story north tower and a new ground up 6-story south tower.

Set on a prime city block between 4th, 5th, A and B Streets in downtown San Diego's central business district, the Twenty by Six campus offers two unique office buildings - a fully re-imagined 20-story tower and a new ground-up 6-story tower designed by Gensler Architecture.

### Designed for Workplace Wellness

Twenty

OF NEWLY AMENITIZED CLASS

Premium Visibility

DOWNTOWN'S LARGEST BUILDING TOP SIGNAGE OPPORTUNITY

> FITNESS CENTER WITH YOGA & PELOTON STUDIO

A OFFICE TOWER

STATE-OF-THE-ART CONFERENCING CENTER FOR SMALL OR LARGE GROUPS

Six

6 Floors OF CLASS A NEW CONSTRUCTION

FLOOR-TO-CEILING GLASS EXTERIOR

EXCLUSIVE OUTDOOR WORKSPACE ON EVERY FLOOR

### Full Floor Opportunities

EFFICIENT SIDE CORE WITH COLUMN-FREE FLOOR PLATE

SPA-STYLE SHOWERS & LOCKER ROOMS

### Premium Visibility

**PROMINENT SIGNAGE** OPPORTUNITIES

CORE FACTOR

ACTIVATED PLAZA WITH CAFÉ