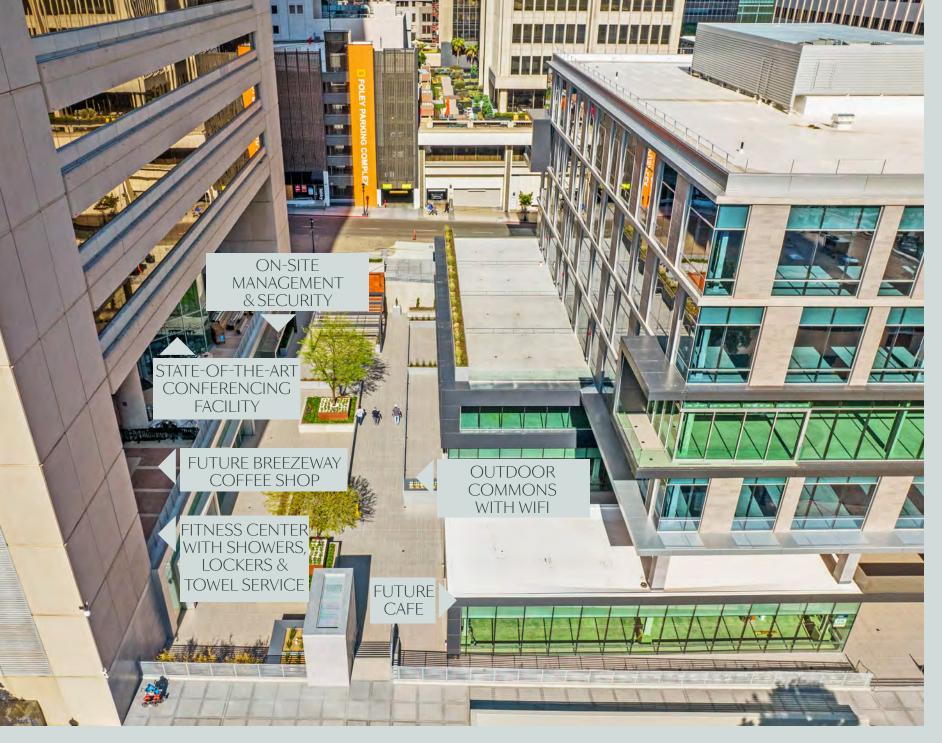

### Designed for Workplace Wellness

Twenty

OF NEWLY AMENITIZED CLASS

Premium Visibility

DOWNTOWN'S LARGEST BUILDING TOP SIGNAGE OPPORTUNITY

> FITNESS CENTER WITH YOGA & PELOTON STUDIO

A OFFICE TOWER

STATE-OF-THE-ART CONFERENCING CENTER FOR SMALL OR LARGE GROUPS

### Full Floor Opportunities

EFFICIENT SIDE CORE WITH COLUMN-FREE FLOOR PLATE

SPA-STYLE SHOWERS & LOCKER ROOMS

#### THE AMENITIES

MANAGEMENT & 24/7 SECURITY

### Outdoor

MULTIPLE PATIOS WITH PRIVATE WORKING SPACES

Spacious

OUTDOOR COMMONS WITH LUSH GREENSCAPE, LOUNGE SEATING & COMMUNAL FIREPITS

Parking

DEDICATED ON-SITE SUBTERRANEAN PARKING

WiFi

HIGH SPEED WIFI CONNECTIVITY INSIDE & OUT

Private

CONFERENCE ROOMS FOR SMALL & LARGE GROUPS

Casual

MEETING SPACES, LOUNGES & COLLABORATIVE AREAS

Fitness

FULLY EQUIPPED FITNESS CENTER WITH YOGA AND PELOTON STUDIOS

Resort-Style

SHOWER & LOCKER FACILITY