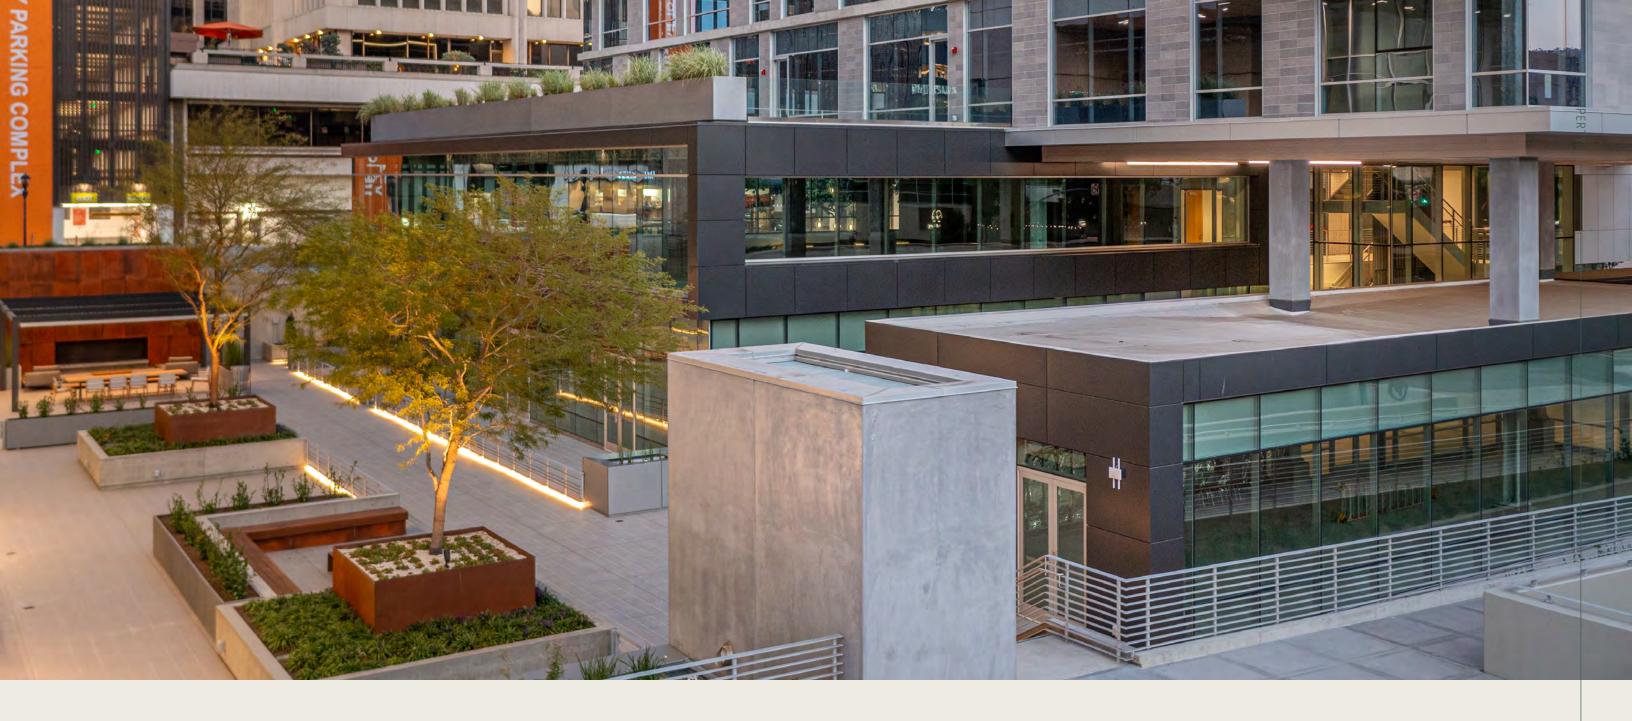

CLASSIC SUMMER MOVIES AT THE ROOFTOP CINEMA CLUB

The Courtyard at Twenty by Six

Between Twenty and Six is a spacious open air courtyard where gathering, lunching, and impromptu team meetings take on the sunny hue of San Diego's unparalleled weather. Offering casual lounge seating, outdoor co-working spaces, communal firepits and lush greenscape, the courtyard at Twenty by Six connects the offices inside with the vibrant energy of what's happening outside, from morning to night.

### Outdoor

MULTIPLE PATIOS WITH PRIVATE WORKING SPACES

Spacious

OUTDOOR COMMONS WITH LUSH GREENSCAPE, LOUNGE SEATING & COMMUNAL FIREPITS

Parking

DEDICATED ON-SITE SUBTERRANEAN PARKING

WiFi

HIGH SPEED WIFI CONNECTIVITY INSIDE & OUT