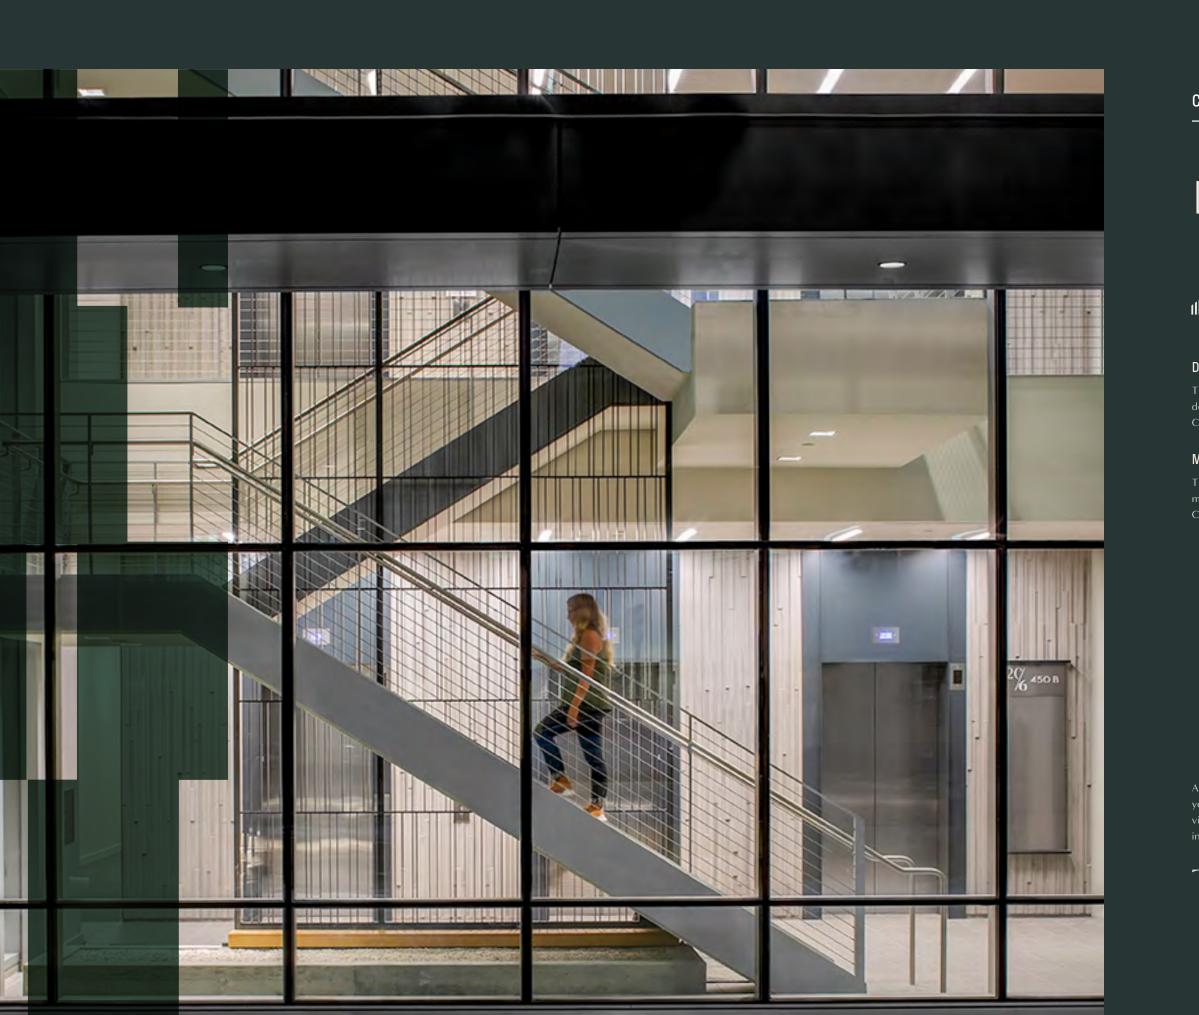

20/6 offers two distinct experiences in one holistic campus: a 20-story north tower and a new ground up 6-story south tower.

Set on a prime city block between 4th, 5th, A and B Streets in downtown San Diego's central business district, the Twenty by Six campus offers two unique office buildings - a fully re-imagined 20-story tower and a new ground-up 6-story tower designed by Gensler Architecture.

### Full Floor Opportunities

EFFICIENT SIDE CORE WITH COLUMN-FREE FLOOR PLATE

SPA-STYLE SHOWERS & LOCKER ROOMS