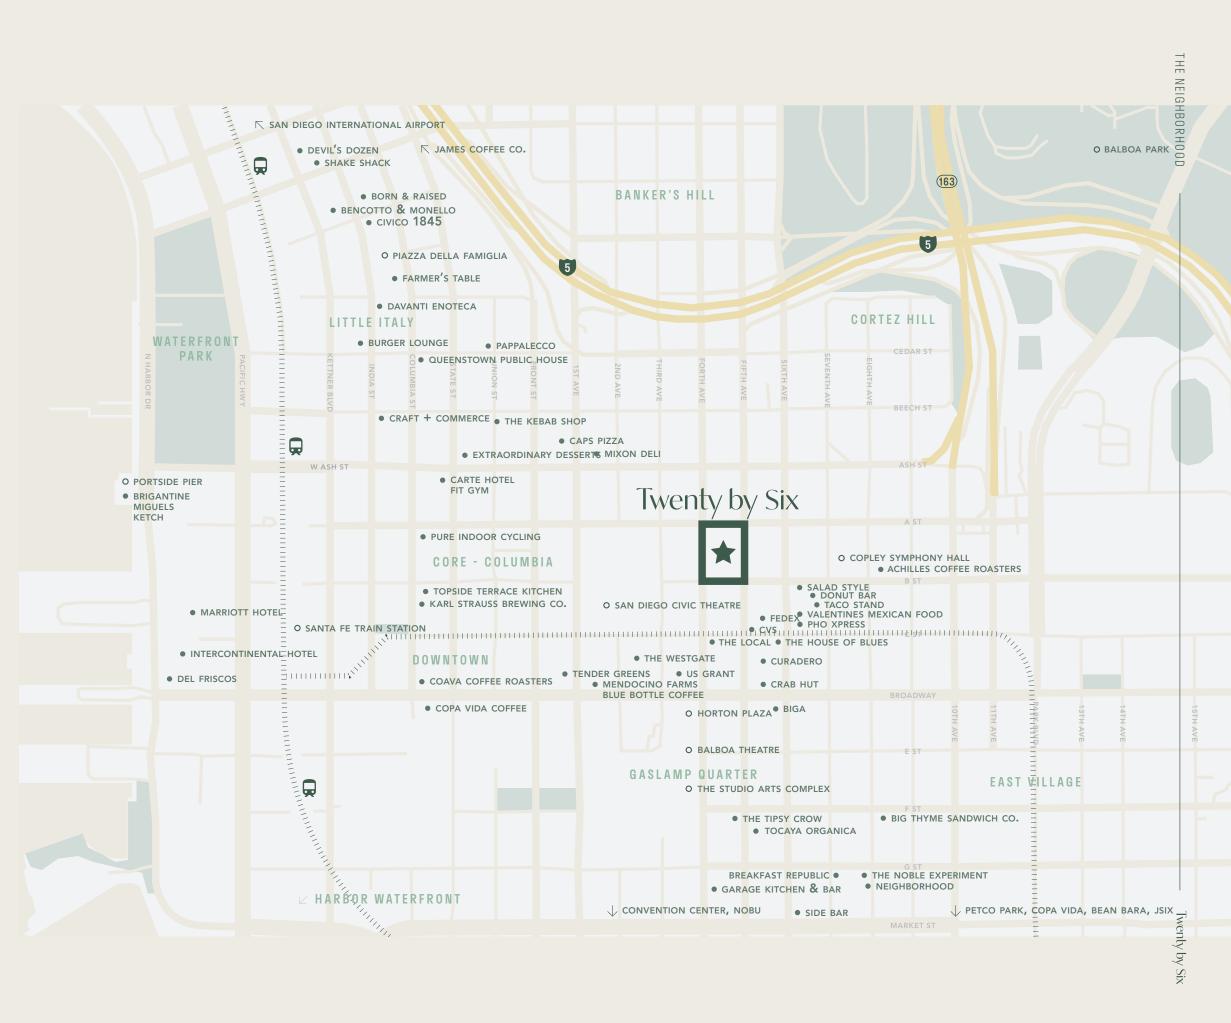

## Where Work Comes to Life

Situated within the downtown business core, Twenty by Six is an 8-minute walk, drive, ride share, or pedicab ride from some of San Diego's most dynamic destinations for arts, culture, and restaurants.

Enjoy an unparalleled workday location where an effortless reverse commute, a vibrant nightlife, and ample mouthwatering experiences of every flavor are just a few quick steps away.

## Centrally Located and Conveniently Connected

Walk over to East Village where a burgeoning cultural hub is alive with craft beer gardens, food trucks, and music. Make your way down to the Gaslamp Quarter for rooftop bars, fine dining, and endless people watching. Bounce over to Little Italy for authentic, soul-warming Sicilian. Wander through scenic Balboa Park on your lunch break and soak up the serenity. 5

MINUTES TO LITTLE ITALY

WITH CIRCUIT

RE FRI

20 +

DAILY DONUT FLAVORS THREE BLOCKS AWAY MINUTES TO PETCO PARK

RESTAURANTS FOR FRIDAY DATE NIGHT WITHIN WALKING DISTANCE

SMALL PLATES SHARED AMONG CO-WORKERS AT TOCAYA ORGANICA