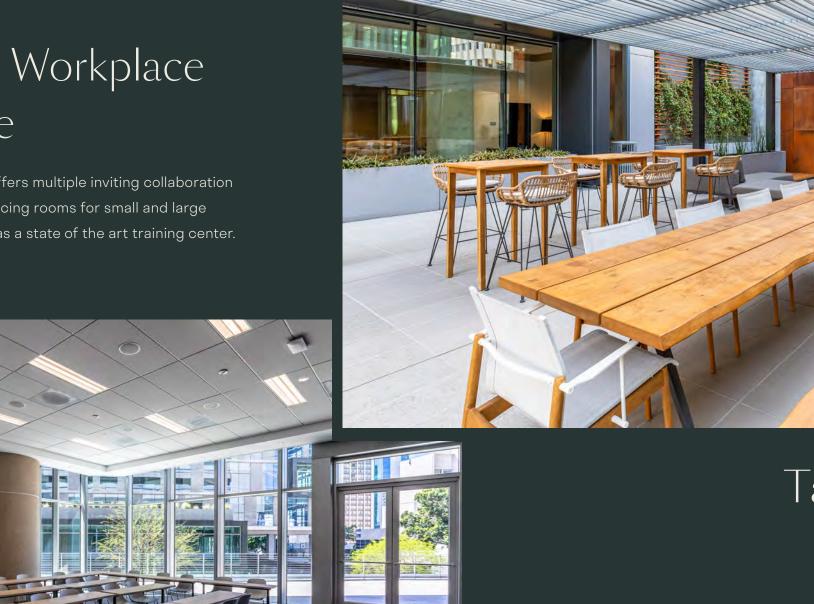

## A Modern Workplace Experience

Twenty by six offers multiple inviting collaboration areas, conferencing rooms for small and large groups as well as a state of the art training center.