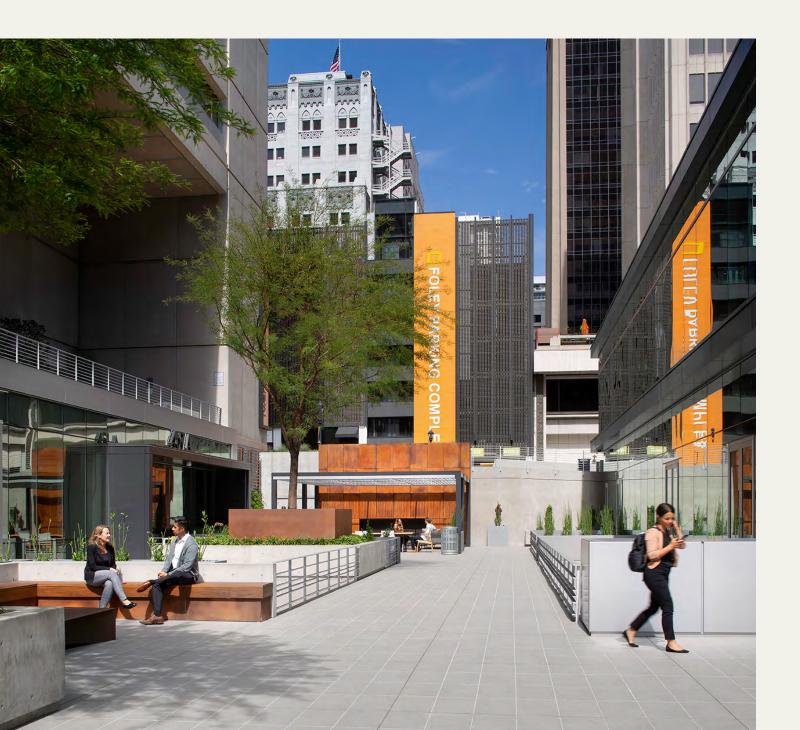

CLASSIC SUMMER MOVIES AT THE ROOFTOP CINEMA CLUB

The Courtyard at Twenty by Six

Between Twenty and Six is a spacious open air courtyard where gathering, lunching, and impromptu team meetings take on the sunny hue of San Diego's unparalleled weather. Offering casual lounge seating, outdoor co-working spaces, communal firepits and lush greenscape, the courtyard at Twenty by Six connects the offices inside with the vibrant energy of what's happening outside, from morning to night.

## Take Your Meeting Into the Sun

Capturing San Diego's year-round sunshine and relaxed vibe, our campus offers everything today's workforce needs to be rejuvenated and inspired. From the café to the ground-level retail and fitness facilities, to a variety of outdoor workspaces, 20/6 is a holistic design born from the understanding that when the work day is set against both the outdoors and the vibrant cultural layers of the city, possibility and productivity are naturally amplified.