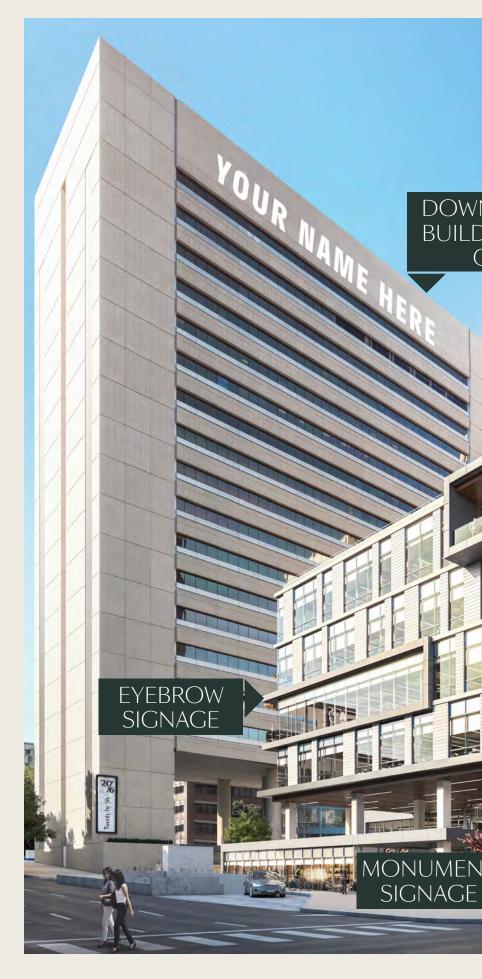

## Your Signage On Display

Twenty by Six offers several prominent signage opportunities including building top, monument and eyebrow signage.

#### DOWNTOWN'S LARGEST BUILDING-TOP SIGNAGE OPPORTUNITY

THE VISIONARY TEAM