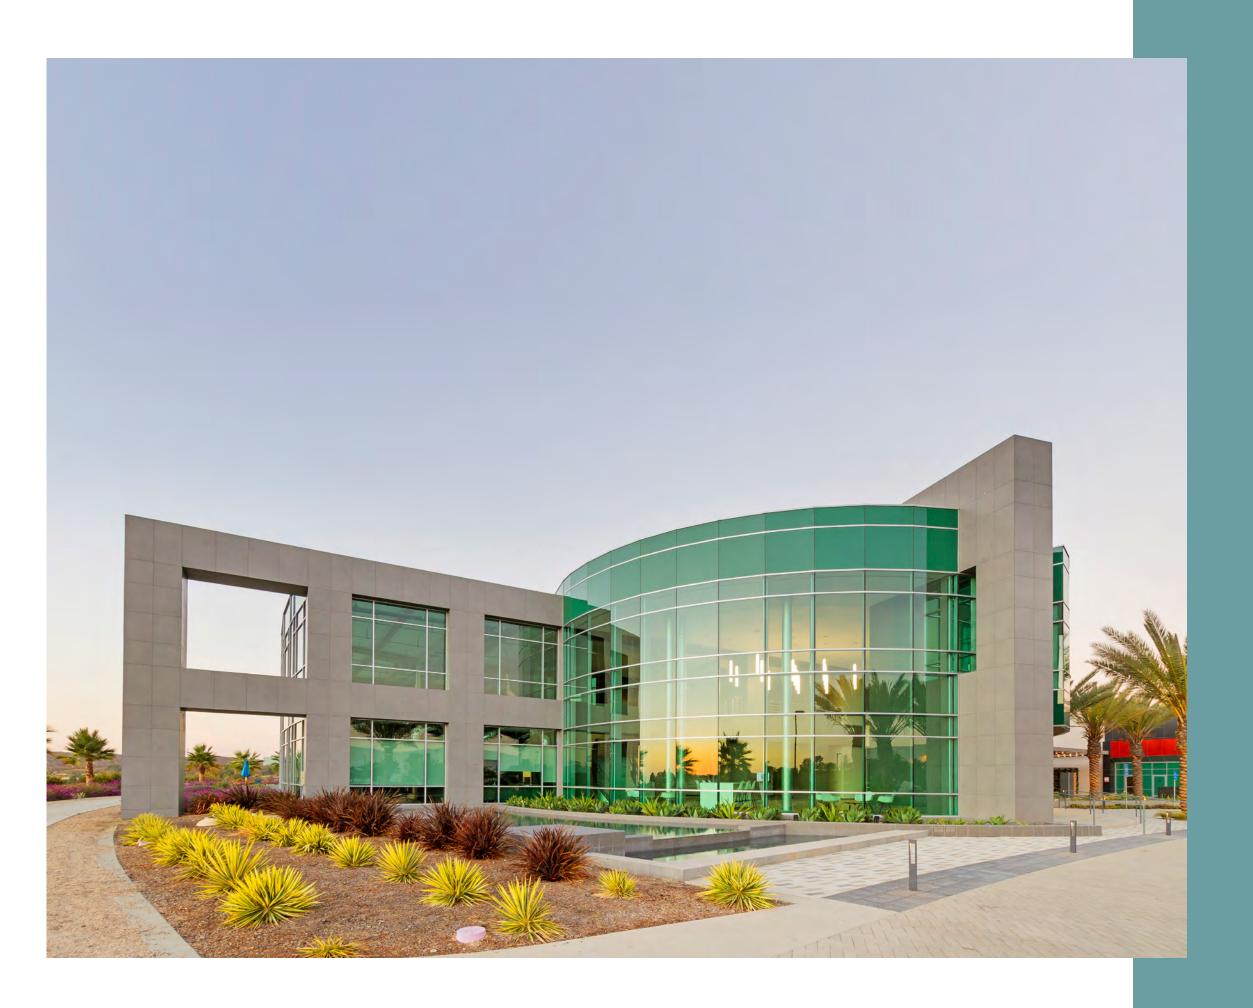

## 5909 & 5919 SEA OTTER PLACE CARLSBAD, CA 92010 AVAILABLE LIFE SCIENCE AND R&D: 8,196-80,836 SF

ATLAS is a 230,957 square-foot R&D Campus that embodies the quintessential Southern Californian lifestyle, overlooking Northern San Diego's coastline. ATLAS was designed and built under the ideal that environment shapes success. The project focuses on creative space built to inspire ingenuity, encourage employee wellness and streamline business.

Capturing the natural beauty of its premier location, ATLAS comprised of two adjoining buildings, ALPHA and BETA: 2 story, 92,770 SF ALPHA features 20' floor-to-ceiling windows with panoramic views while expansive 138,187 SF Beta features 24' ceilings, an open-air indoor/ outdoor gym and coastal views. With numerous amenities and innovative indoor/outdoor work environment, ATLAS creates communal working space that is designed to support modern business needs.