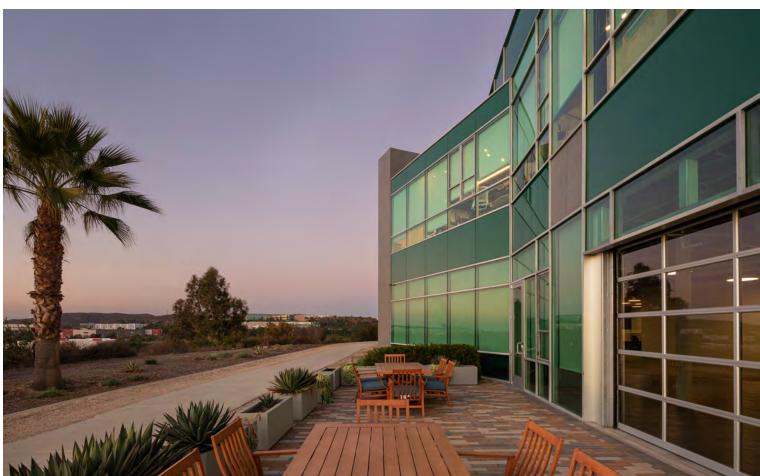

Capturing the natural beauty of its premier location, ATLAS comprised of two adjoining buildings, ALPHA and BETA: 2 story, 92,770 SF ALPHA features 20' floor-to-ceiling windows with panoramic views while expansive 138,187 SF Beta features 24' ceilings, an open-air indoor/ outdoor gym and coastal views. With numerous amenities and innovative indoor/outdoor work environment, ATLAS creates communal working space that is designed to support modern business needs.

## AMENITIES

- Newly redeveloped creative campus
- Immense resort style outdoor amenity space for employees
- Outdoor work and meeting spaces with lounge areas, Wi-Fi, outdoor TV, outdoor kitchen with BBQ area and water features
- Indoor/outdoor fitness and wellness amenities, which include: staffed trainers, classes, passive/active workout, showers and lockers
- Joes on the Nose, an on-site boutique garden cafe, offering breakfast and lunch
- Amphitheatre for employee events, entertaining and outdoor presentations
- Scenic creative office suites with 20' floor-to-ceiling glassline
- EV charging stations
- Bocce Ball courts
- Walking distance to restaurants
- Panoramic scenic and coastal views
- Multiple access points to hiking, walking and running trails