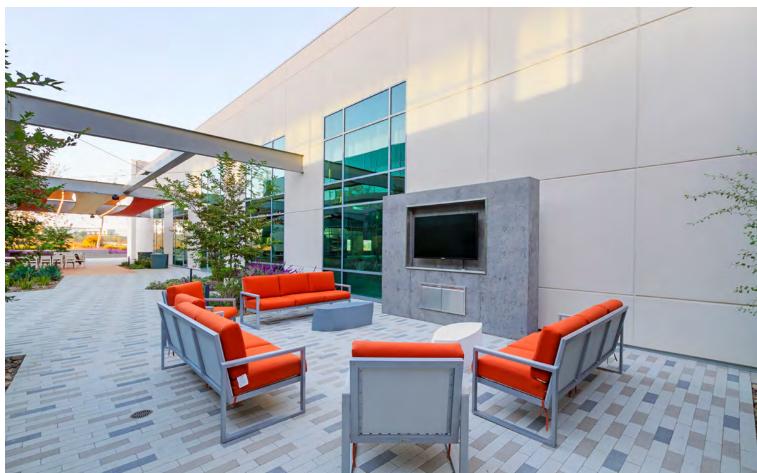

## AMENITIES

- Newly redeveloped creative campus
- Immense resort style outdoor amenity space for employees
- Outdoor work and meeting spaces with lounge areas, Wi-Fi, outdoor TV, outdoor kitchen with BBQ area and water features
- Indoor/outdoor fitness and wellness amenities, which include: staffed trainers, classes, passive/active workout, showers and lockers
- Joes on the Nose, an on-site boutique garden cafe, offering breakfast and lunch
- Amphitheatre for employee events, entertaining and outdoor presentations
- Scenic creative office suites with 20' floor-to-ceiling glassline
- EV charging stations
- Bocce Ball courts
- Walking distance to restaurants
- Panoramic scenic and coastal views
- Multiple access points to hiking, walking and running trails