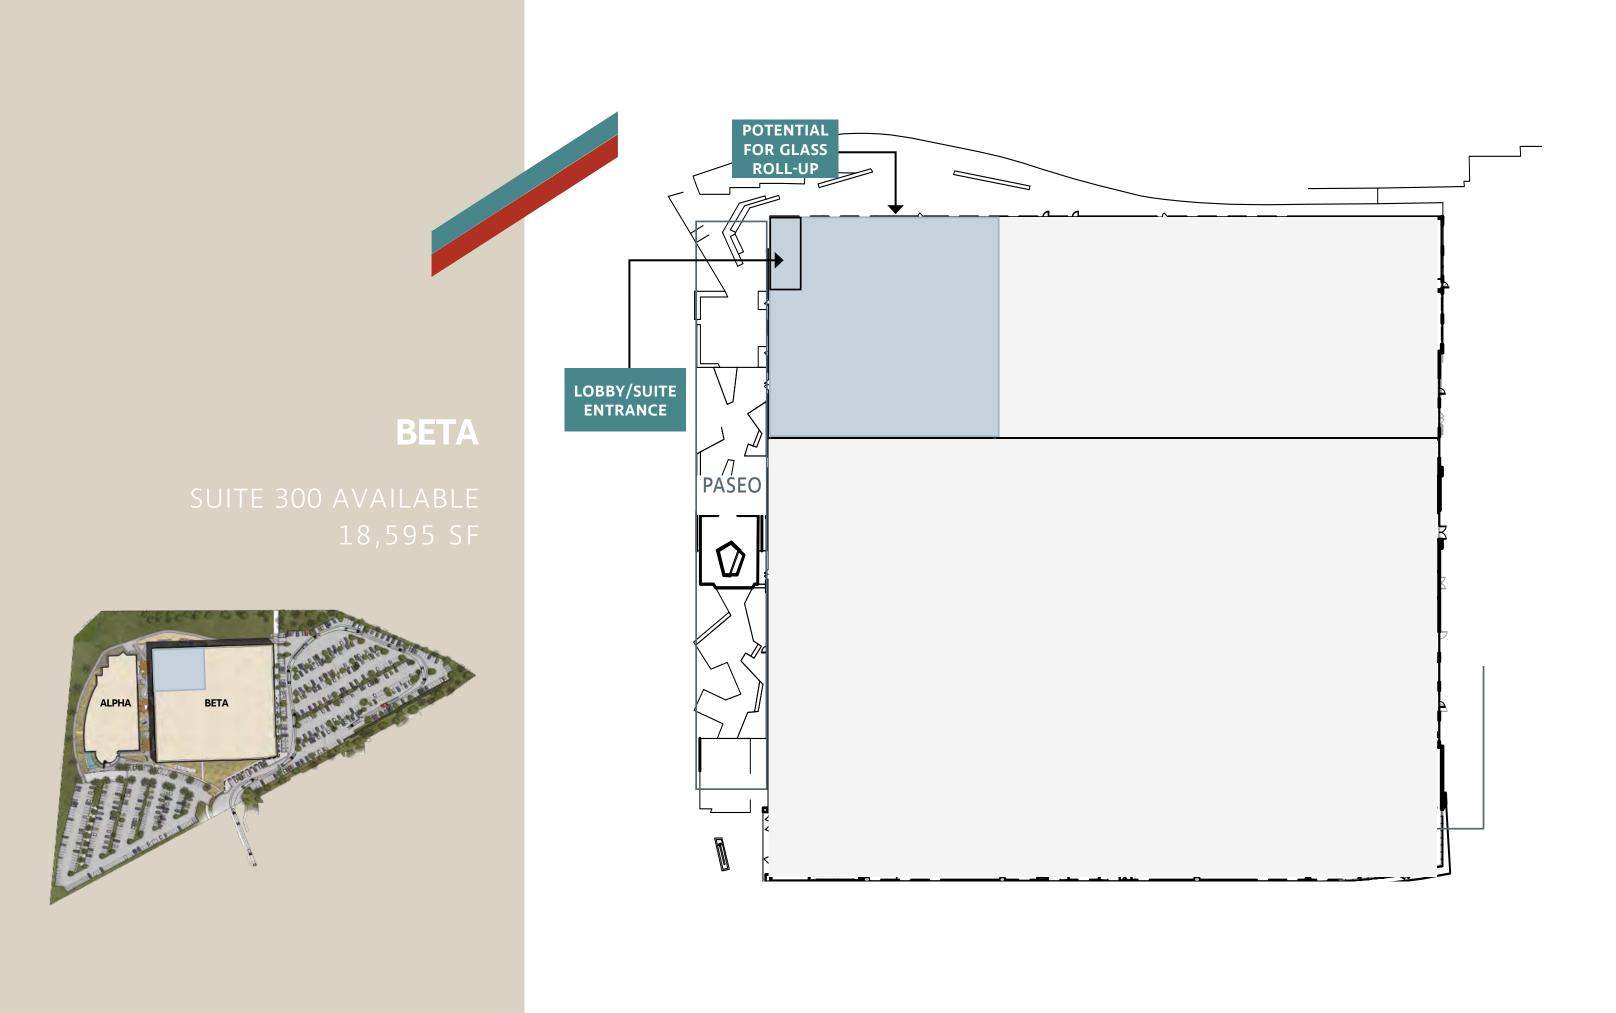

## **AVAILABLE OPTIONS**

ALPHASUITE 100/110 CONTIGUOUS45,896 SFSUITE 1108,196 SFSUITE 22016,345 SFSUITE 110/220 CONTIGUOUS24,541 SF

BETA SUITE 300

18,595 SF