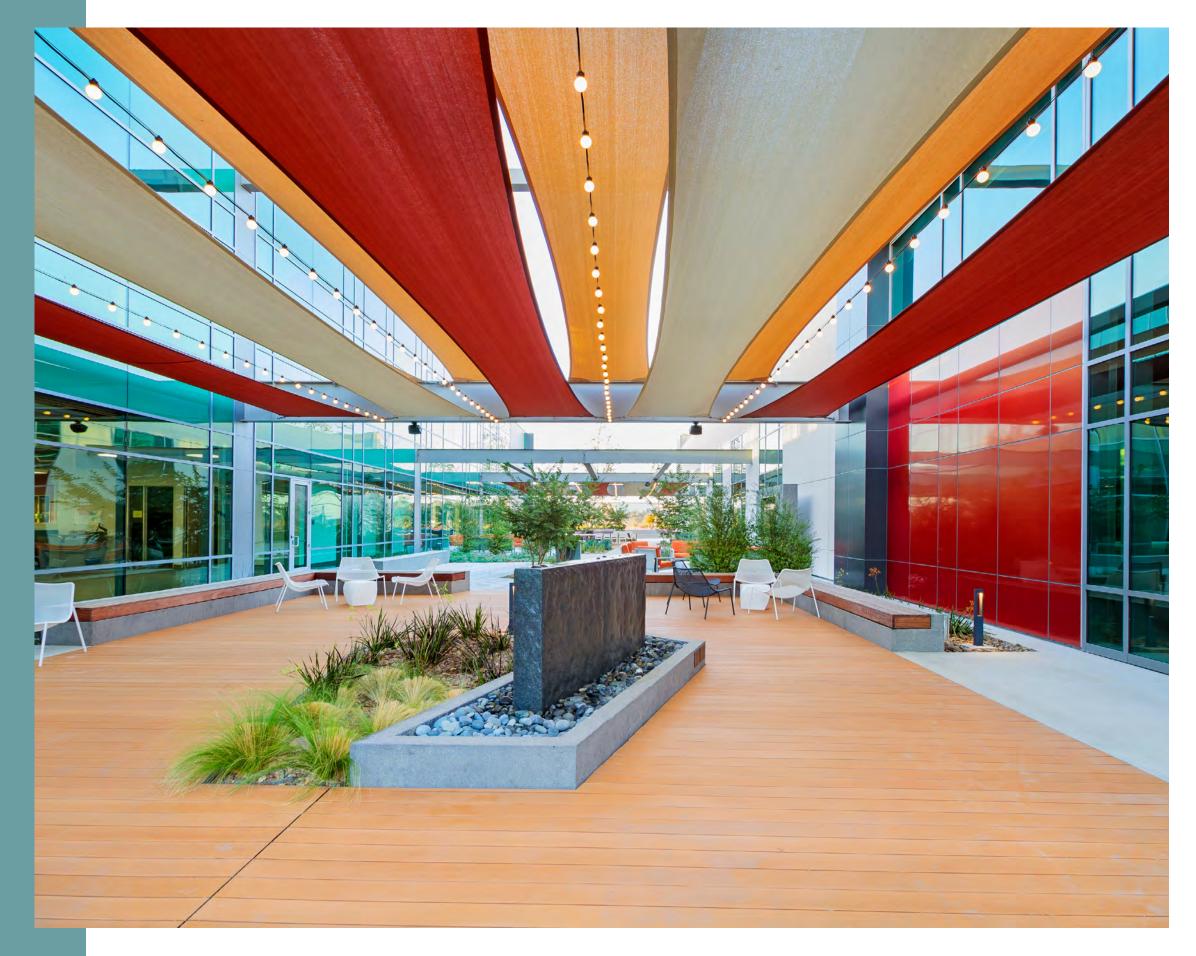

## 5909 & 5919 SEA OTTER PLACE CARLSBAD, CA 92010 AVAILABLE LIFE SCIENCE AND R&D: 8,196-80,836 SF

ATLAS is a 230,957 square-foot R&D Campus that embodies the quintessential Southern Californian lifestyle, overlooking Northern San Diego's coastline. ATLAS was designed and built under the ideal that environment shapes success. The project focuses on creative space built to inspire ingenuity, encourage employee wellness and streamline business.

Capturing the natural beauty of its premier location, ATLAS comprised of two adjoining buildings, ALPHA and BETA: 2 story, 92,770 SF ALPHA features 20' floor-to-ceiling windows with panoramic views while expansive 138,187 SF Beta features 24' ceilings, an open-air indoor/ outdoor gym and coastal views. With numerous amenities and innovative indoor/outdoor work environment, ATLAS creates communal working space that is designed to support modern business needs.

## AMENITIES

- Newly redeveloped creative campus
- Immense resort style outdoor amenity space for employees
- Outdoor work and meeting spaces with lounge areas, Wi-Fi, outdoor TV, outdoor kitchen with BBQ area and water features
- Indoor/outdoor fitness and wellness amenities, which include: staffed trainers, classes, passive/active workout, showers and lockers
- Joes on the Nose, an on-site boutique garden cafe, offering breakfast and lunch
- Amphitheatre for employee events, entertaining and outdoor presentations
- Scenic creative office suites with 20' floor-to-ceiling glassline
- EV charging stations
- Bocce Ball courts
- Walking distance to restaurants
- Panoramic scenic and coastal views
- Multiple access points to hiking, walking and running trails