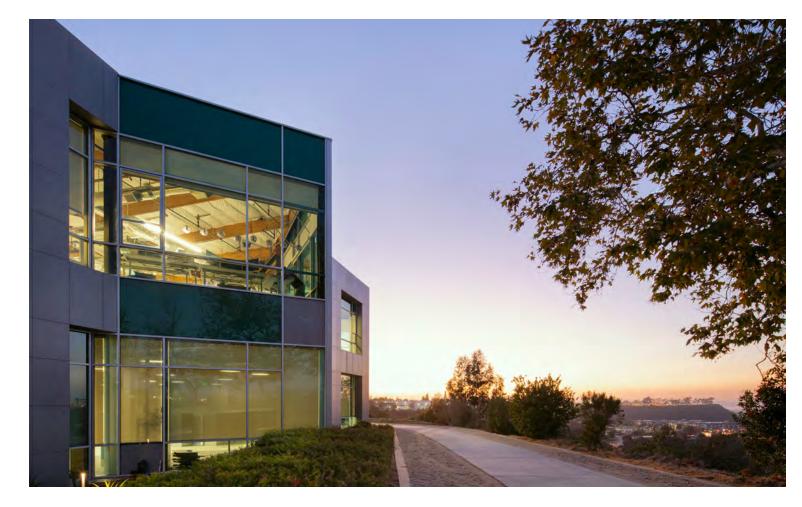

Capturing the natural beauty of its premier location, ATLAS comprised of two adjoining buildings, ALPHA and BETA: 2 story, 92,770 SF ALPHA features 20' floor-to-ceiling windows with panoramic views while expansive 138,187 SF Beta features 24' ceilings, an open-air indoor/ outdoor gym and coastal views. With numerous amenities and innovative indoor/outdoor work environment, ATLAS creates communal working space that is designed to support modern business needs.

## AMENITIES

- Newly redeveloped creative campus
- Immense resort style outdoor amenity space for employees
- Outdoor work and meeting spaces with lounge areas, Wi-Fi, outdoor TV, outdoor kitchen with BBQ area and water features
- Indoor/outdoor fitness and wellness amenities, which include: staffed trainers, classes, passive/active workout, showers and lockers
- Joes on the Nose, an on-site boutique garden cafe, offering breakfast and lunch
- Amphitheatre for employee events, entertaining and outdoor presentations
- Scenic creative office suites with 20' floor-to-ceiling glassline
- EV charging stations
- Bocce Ball courts
- Walking distance to restaurants
- Panoramic scenic and coastal views
- Multiple access points to hiking, walking and running trails