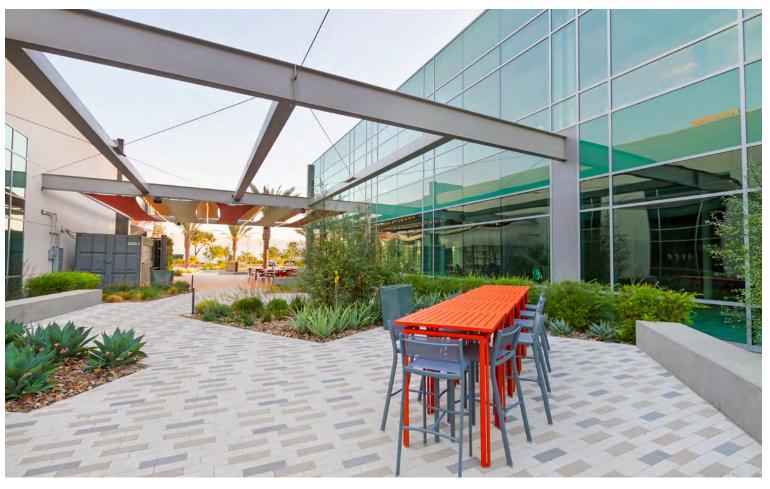

## AMENITIES

- Newly redeveloped creative campus
- Immense resort style outdoor amenity space for employees
- Outdoor work and meeting spaces with lounge areas, Wi-Fi, outdoor TV, outdoor kitchen with BBQ area and water features
- Indoor/outdoor fitness and wellness amenities, which include: staffed trainers, classes, passive/active workout, showers and lockers
- Joes on the Nose, an on-site boutique garden cafe, offering breakfast and lunch
- Amphitheatre for employee events, entertaining and outdoor presentations
- Scenic creative office suites with 20' floor-to-ceiling glassline
- EV charging stations
- Bocce Ball courts
- Walking distance to restaurants
- Panoramic scenic and coastal views
- Multiple access points to hiking, walking and running trails