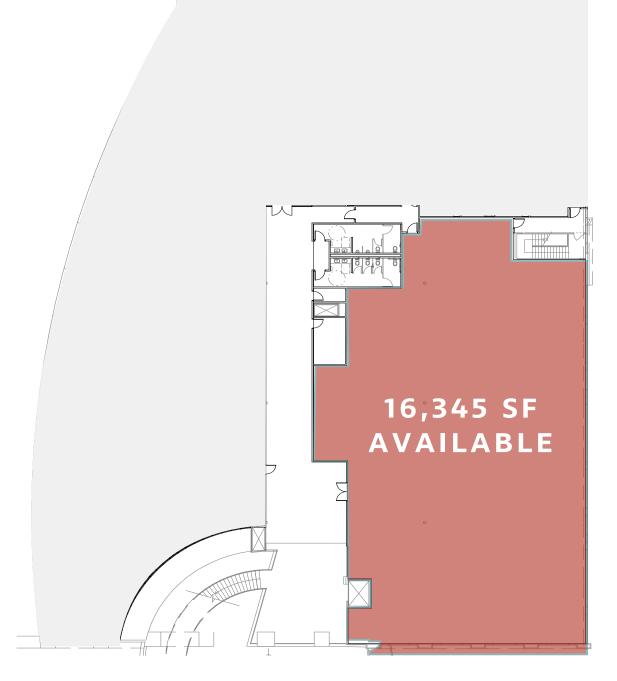

## ALPHA / FLOOR 2 / SUITE 220

FLOOR 2 AVAILABLE SQUARE FOOTAGE 16,345 SF

CUTTING EDGE ARCHITECTURE