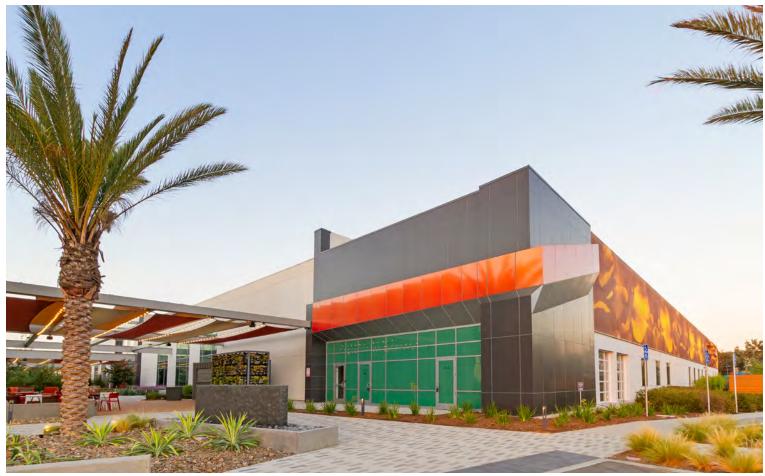

Capturing the natural beauty of its premier location, ATLAS comprised of two adjoining buildings, ALPHA and BETA: 2 story, 92,770 SF ALPHA features 20' floor-to-ceiling windows with panoramic views while expansive 138,187 SF Beta features 24' ceilings, an open-air indoor/ outdoor gym and coastal views. With numerous amenities and innovative indoor/outdoor work environment, ATLAS creates communal working space that is designed to support modern business needs.

## AMENITIES

- Newly redeveloped creative campus
- Immense resort style outdoor amenity space for employees
- Outdoor work and meeting spaces with lounge areas, Wi-Fi, outdoor TV, outdoor kitchen with BBQ area and water features
- Indoor/outdoor fitness and wellness amenities, which include: staffed trainers, classes, passive/active workout, showers and lockers
- Joes on the Nose, an on-site boutique garden cafe, offering breakfast and lunch
- Amphitheatre for employee events, entertaining and outdoor presentations
- Scenic creative office suites with 20' floor-to-ceiling glassline
- EV charging stations
- Bocce Ball courts
- Walking distance to restaurants
- Panoramic scenic and coastal views
- Multiple access points to hiking, walking and running trails