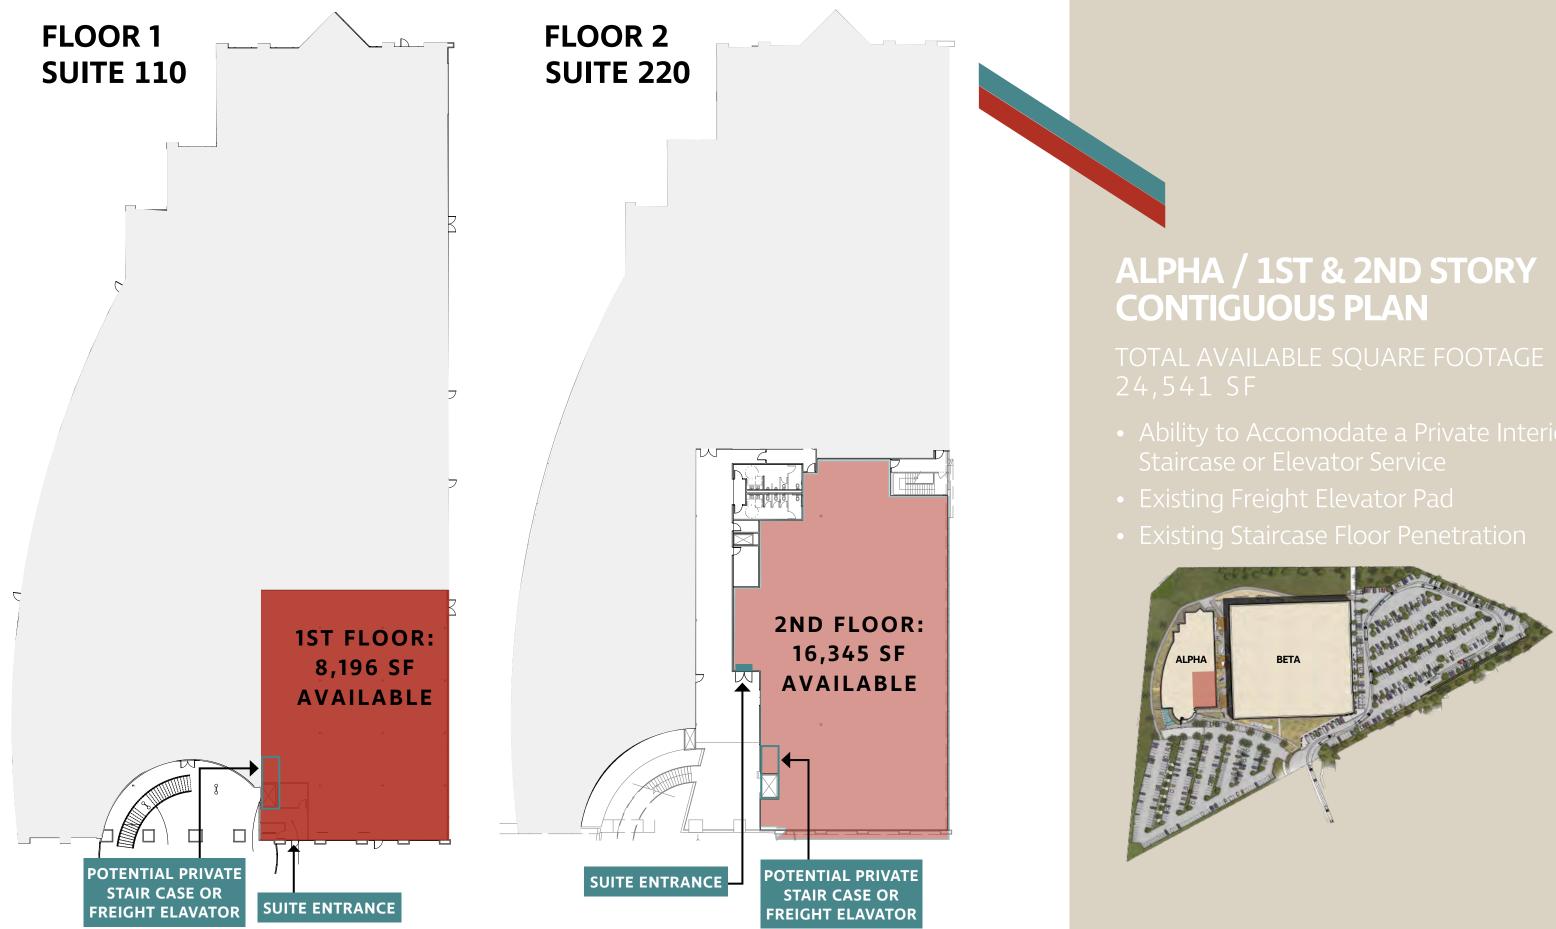

## **AVAILABLE OPTIONS**

ALPHASUITE 100/110 CONTIGUOUS45,896 SFSUITE 1108,196 SFSUITE 22016,345 SFSUITE 110/220 CONTIGUOUS24,541 SF

BETA SUITE 300

18,595 SF

## ALPHA / FLOOR 1 / SUITE 110

## ALPHA / FLOOR 2 / SUITE 220

FLOOR 2 AVAILABLE SQUARE FOOTAGE 16,345 SF

CUTTING EDGE ARCHITECTURE