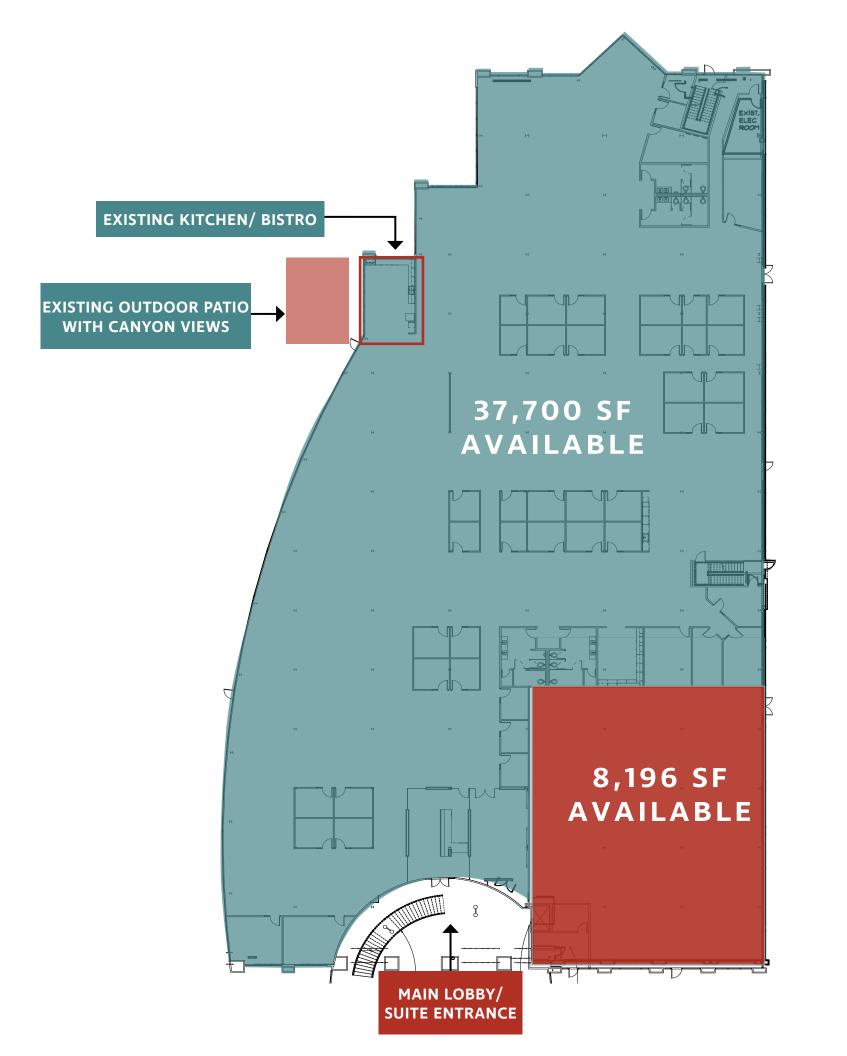

## ALPHA / FLOOR 1 / SUITE 110

## ALPHA / FLOOR 2 / SUITE 220

FLOOR 2 AVAILABLE SQUARE FOOTAGE 16,345 SF

CUTTING EDGE ARCHITECTURE