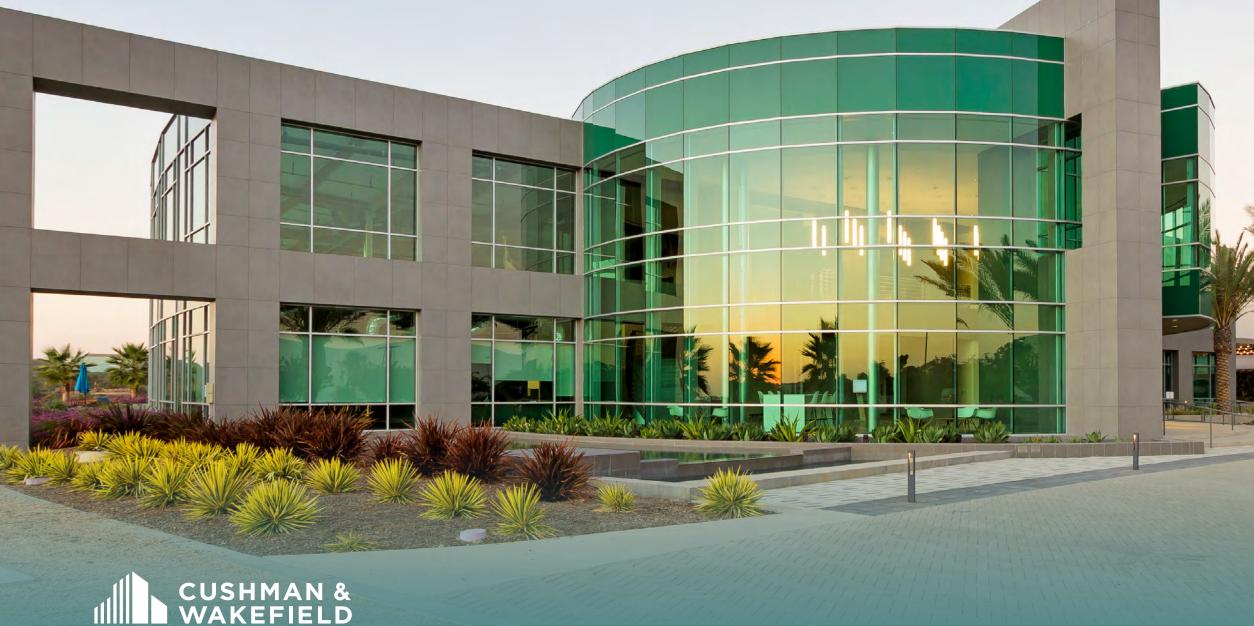

## 5909 & 5919 SEA OTTER PLACE CARLSBAD, CA 92010 AVAILABLE LIFE SCIENCE AND R&D: 8,196-80,836 SF

ATLAS is a 230,957 square-foot R&D Campus that embodies the quintessential Southern Californian lifestyle, overlooking Northern San Diego's coastline. ATLAS was designed and built under the ideal that environment shapes success. The project focuses on creative space built to inspire ingenuity, encourage employee wellness and streamline business.

Capturing the natural beauty of its premier location, ATLAS comprised of two adjoining buildings, ALPHA and BETA: 2 story, 92,770 SF ALPHA features 20' floor-to-ceiling windows with panoramic views while expansive 138,187 SF Beta features 24' ceilings, an open-air indoor/ outdoor gym and coastal views. With numerous amenities and innovative indoor/outdoor work environment, ATLAS creates communal working space that is designed to support modern business needs.

## AMENITIES

- Newly redeveloped creative campus
- Immense resort style outdoor amenity space for employees
- Outdoor work and meeting spaces with lounge areas, Wi-Fi, outdoor TV, outdoor kitchen with BBQ area and water features
- Indoor/outdoor fitness and wellness amenities, which include: staffed trainers, classes, passive/active workout, showers and lockers
- Joes on the Nose, an on-site boutique garden cafe, offering breakfast and lunch
- Amphitheatre for employee events, entertaining and outdoor presentations
- Scenic creative office suites with 20' floor-to-ceiling glassline
- EV charging stations
- Bocce Ball courts
- Walking distance to restaurants
- Panoramic scenic and coastal views
- Multiple access points to hiking, walking and running trails