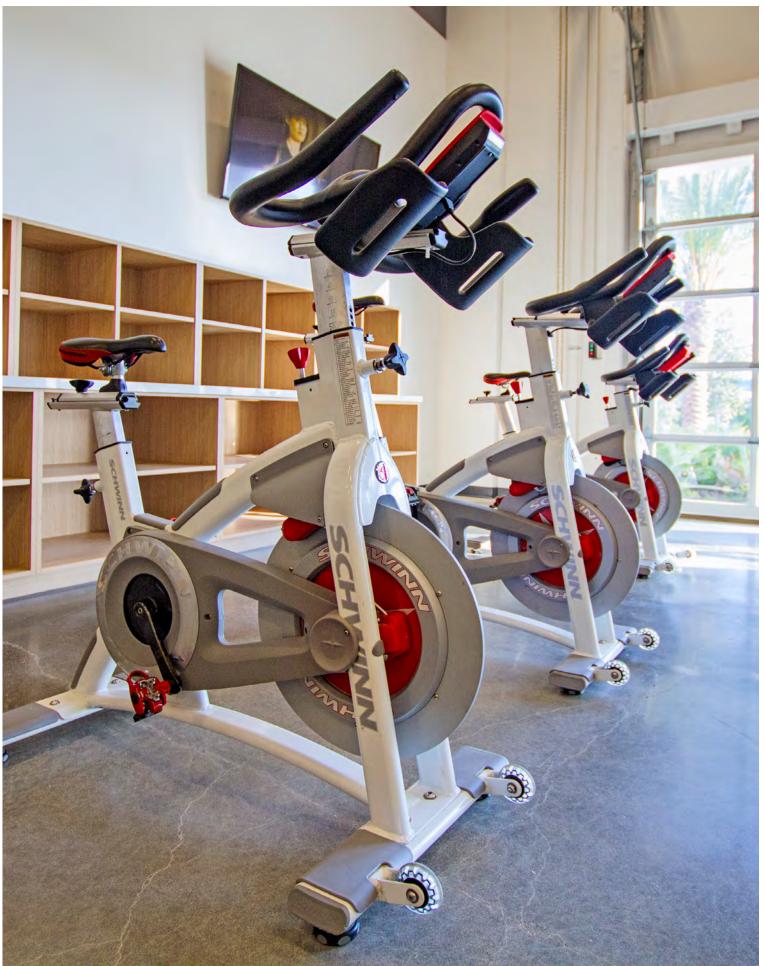

## AMENITIES

- Newly redeveloped creative campus
- Immense resort style outdoor amenity space for employees
- Outdoor work and meeting spaces with lounge areas, Wi-Fi, outdoor TV, outdoor kitchen with BBQ area and water features
- Indoor/outdoor fitness and wellness amenities, which include: staffed trainers, classes, passive/active workout, showers and lockers
- Joes on the Nose, an on-site boutique garden cafe, offering breakfast and lunch
- Amphitheatre for employee events, entertaining and outdoor presentations
- Scenic creative office suites with 20' floor-to-ceiling glassline
- EV charging stations
- Bocce Ball courts
- Walking distance to restaurants
- Panoramic scenic and coastal views
- Multiple access points to hiking, walking and running trails