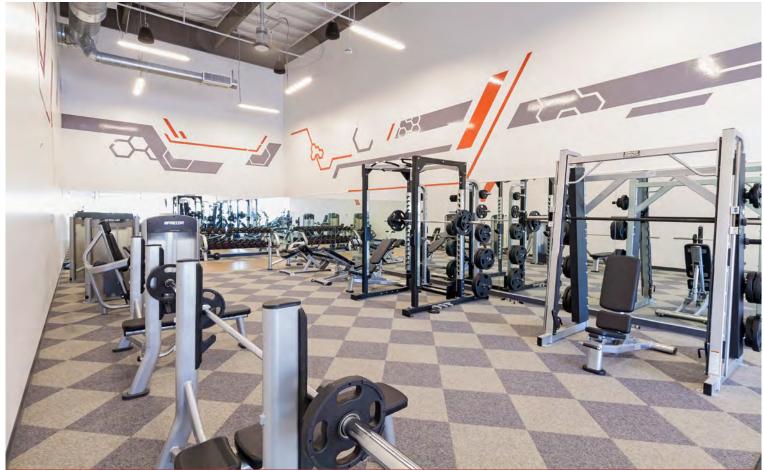

## AMENITIES

- Newly redeveloped creative campus
- Immense resort style outdoor amenity space for employees
- Outdoor work and meeting spaces with lounge areas, Wi-Fi, outdoor TV, outdoor kitchen with BBQ area and water features
- Indoor/outdoor fitness and wellness amenities, which include: staffed trainers, classes, passive/active workout, showers and lockers
- Joes on the Nose, an on-site boutique garden cafe, offering breakfast and lunch
- Amphitheatre for employee events, entertaining and outdoor presentations
- Scenic creative office suites with 20' floor-to-ceiling glassline
- EV charging stations
- Bocce Ball courts
- Walking distance to restaurants
- Panoramic scenic and coastal views
- Multiple access points to hiking, walking and running trails