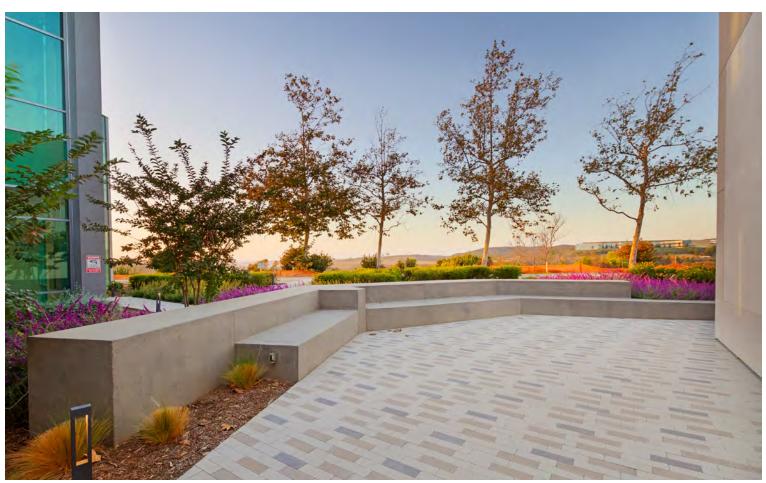

## AMENITIES

- Newly redeveloped creative campus
- Immense resort style outdoor amenity space for employees
- Outdoor work and meeting spaces with lounge areas, Wi-Fi, outdoor TV, outdoor kitchen with BBQ area and water features
- Indoor/outdoor fitness and wellness amenities, which include: staffed trainers, classes, passive/active workout, showers and lockers
- Joes on the Nose, an on-site boutique garden cafe, offering breakfast and lunch
- Amphitheatre for employee events, entertaining and outdoor presentations
- Scenic creative office suites with 20' floor-to-ceiling glassline
- EV charging stations
- Bocce Ball courts
- Walking distance to restaurants
- Panoramic scenic and coastal views
- Multiple access points to hiking, walking and running trails