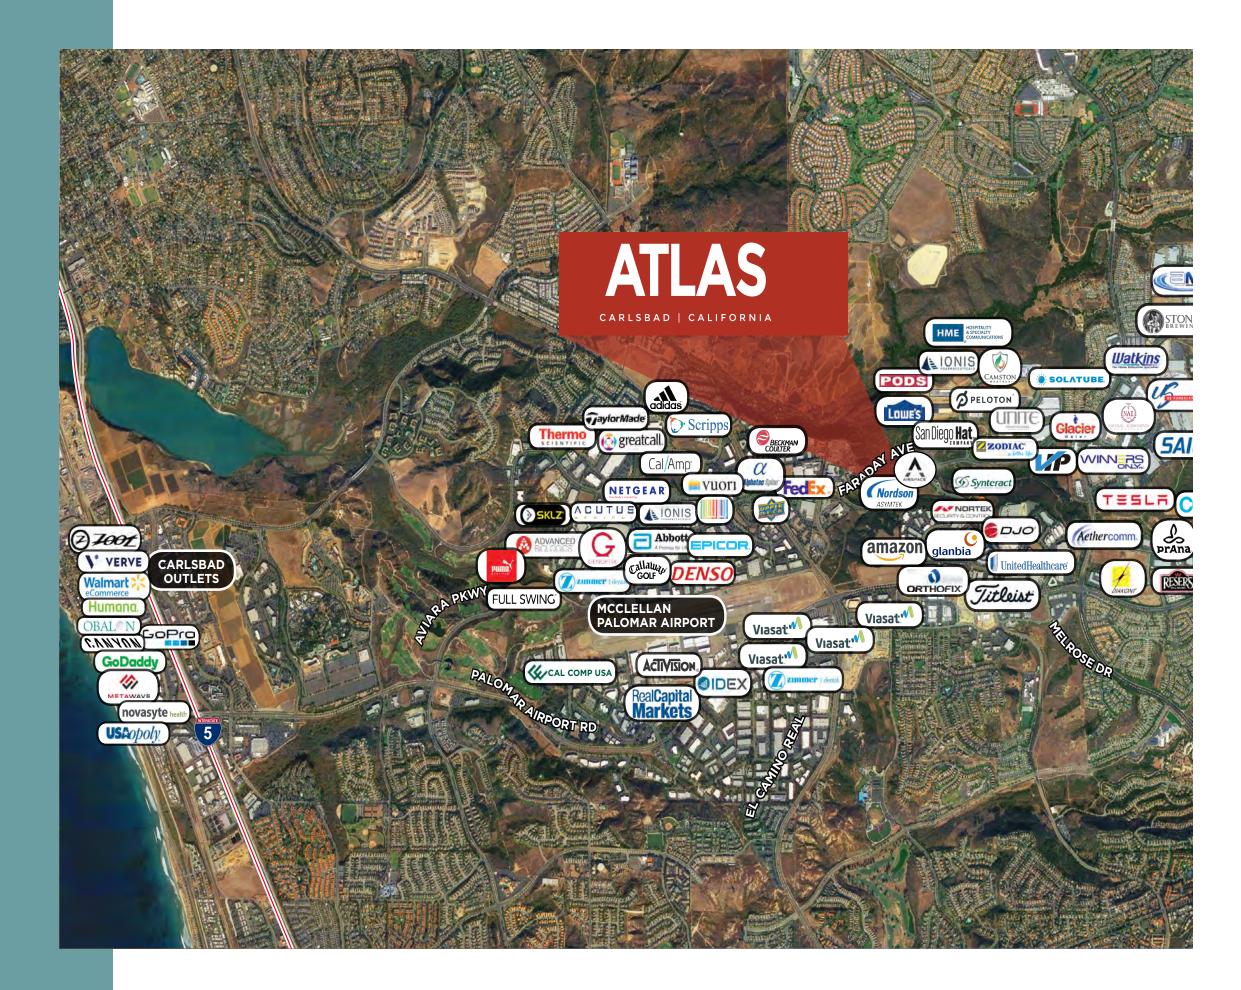

ing and running trails





















150+ MANUFACTURING PLANTS

## LOCATION

Spanning 39 square miles, the City of Carlsbad is a scenic coastal community that lies approximately 35 miles north of Downtown San Diego and 30 miles south of Orange County. Carlsbad offers the advantages of a major metropolitan area in a suburban setting with a large concentration of executive communities, residential high quality schools and a wealth of retail, restaurants and entertainment. As the "Golf Capital of the World" and a regional leader in San Diego's manufacturing sports action industry, Carlsbad is renowned for its abundant recreation centered on its seven miles of coastline, 46 miles of hiking trails, parks, sports facilities, and world-class golf courses.

## CARLSBAD CORPORATE NEIGHBORS





**NEARBY AMENITIES** 

# 

## CARLSBAD | CALIFORNIA

### Aric Starck

Executive Vice Chairman 760.431.4211 aric.starck@cushwake.com CA Lic. 01325461

## **Drew Dodds**

Senior Associate 760.431.3863 drew.dodds@cushwake.com CA Lic. 02021095





## CUSHMAN & EIELD