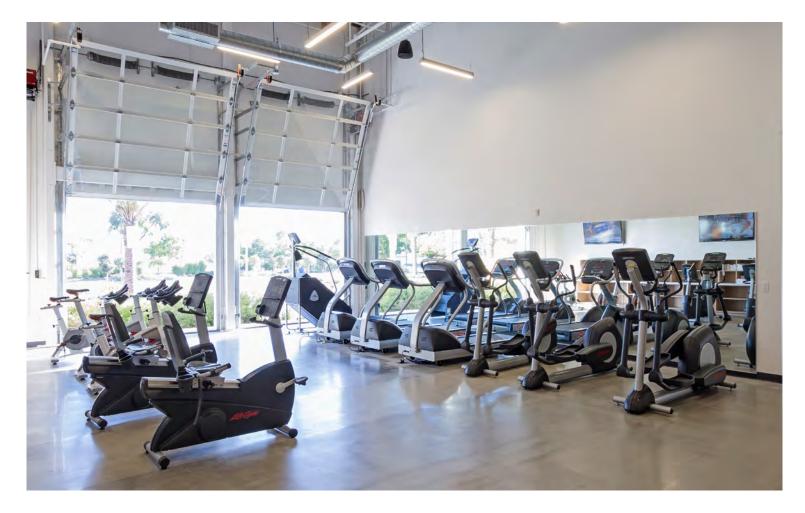

## AMENITIES

- Newly redeveloped creative campus
- Immense resort style outdoor amenity space for employees
- Outdoor work and meeting spaces with lounge areas, Wi-Fi, outdoor TV, outdoor kitchen with BBQ area and water features
- Indoor/outdoor fitness and wellness amenities, which include: staffed trainers, classes, passive/active workout, showers and lockers
- Joes on the Nose, an on-site boutique garden cafe, offering breakfast and lunch
- Amphitheatre for employee events, entertaining and outdoor presentations
- Scenic creative office suites with 20' floor-to-ceiling glassline
- EV charging stations
- Bocce Ball courts
- Walking distance to restaurants
- Panoramic scenic and coastal views
- Multiple access points to hiking, walking and running trails