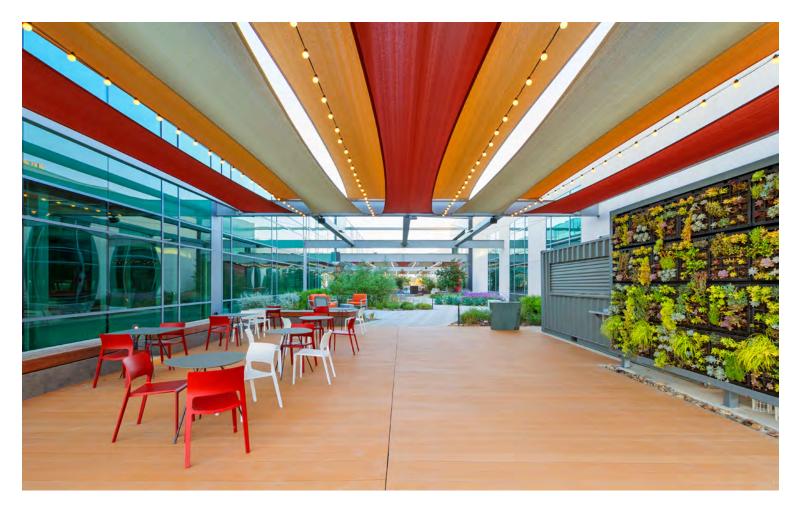

## AMENITIES

- Newly redeveloped creative campus
- Immense resort style outdoor amenity space for employees
- Outdoor work and meeting spaces with lounge areas, Wi-Fi, outdoor TV, outdoor kitchen with BBQ area and water features
- Indoor/outdoor fitness and wellness amenities, which include: staffed trainers, classes, passive/active workout, showers and lockers
- Joes on the Nose, an on-site boutique garden cafe, offering breakfast and lunch
- Amphitheatre for employee events, entertaining and outdoor presentations
- Scenic creative office suites with 20' floor-to-ceiling glassline
- EV charging stations
- Bocce Ball courts
- Walking distance to restaurants
- Panoramic scenic and coastal views
- Multiple access points to hiking, walking and running trails