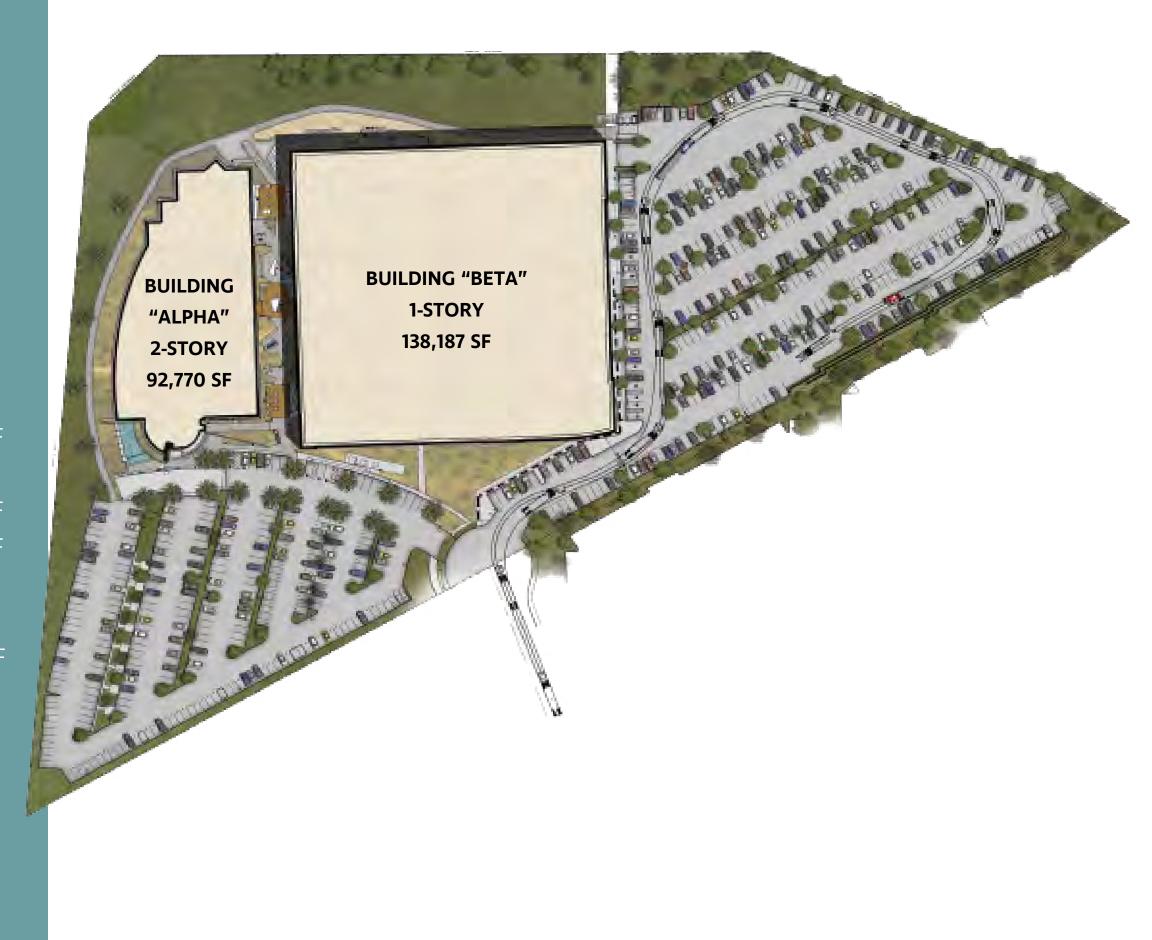

Capturing the natural beauty of its premier location, ATLAS comprised of two adjoining buildings, ALPHA and BETA: 2 story, 92,770 SF ALPHA features 20' floor-to-ceiling windows with panoramic views while expansive 138,187 SF Beta features 24' ceilings, an open-air indoor/ outdoor gym and coastal views. With numerous amenities and innovative indoor/outdoor work environment, ATLAS creates communal working space that is designed to support modern business needs.

## ATLAS SITE PLAN

BUILDING ALPHA92,770 SFBUILDING BETA138,187 SF