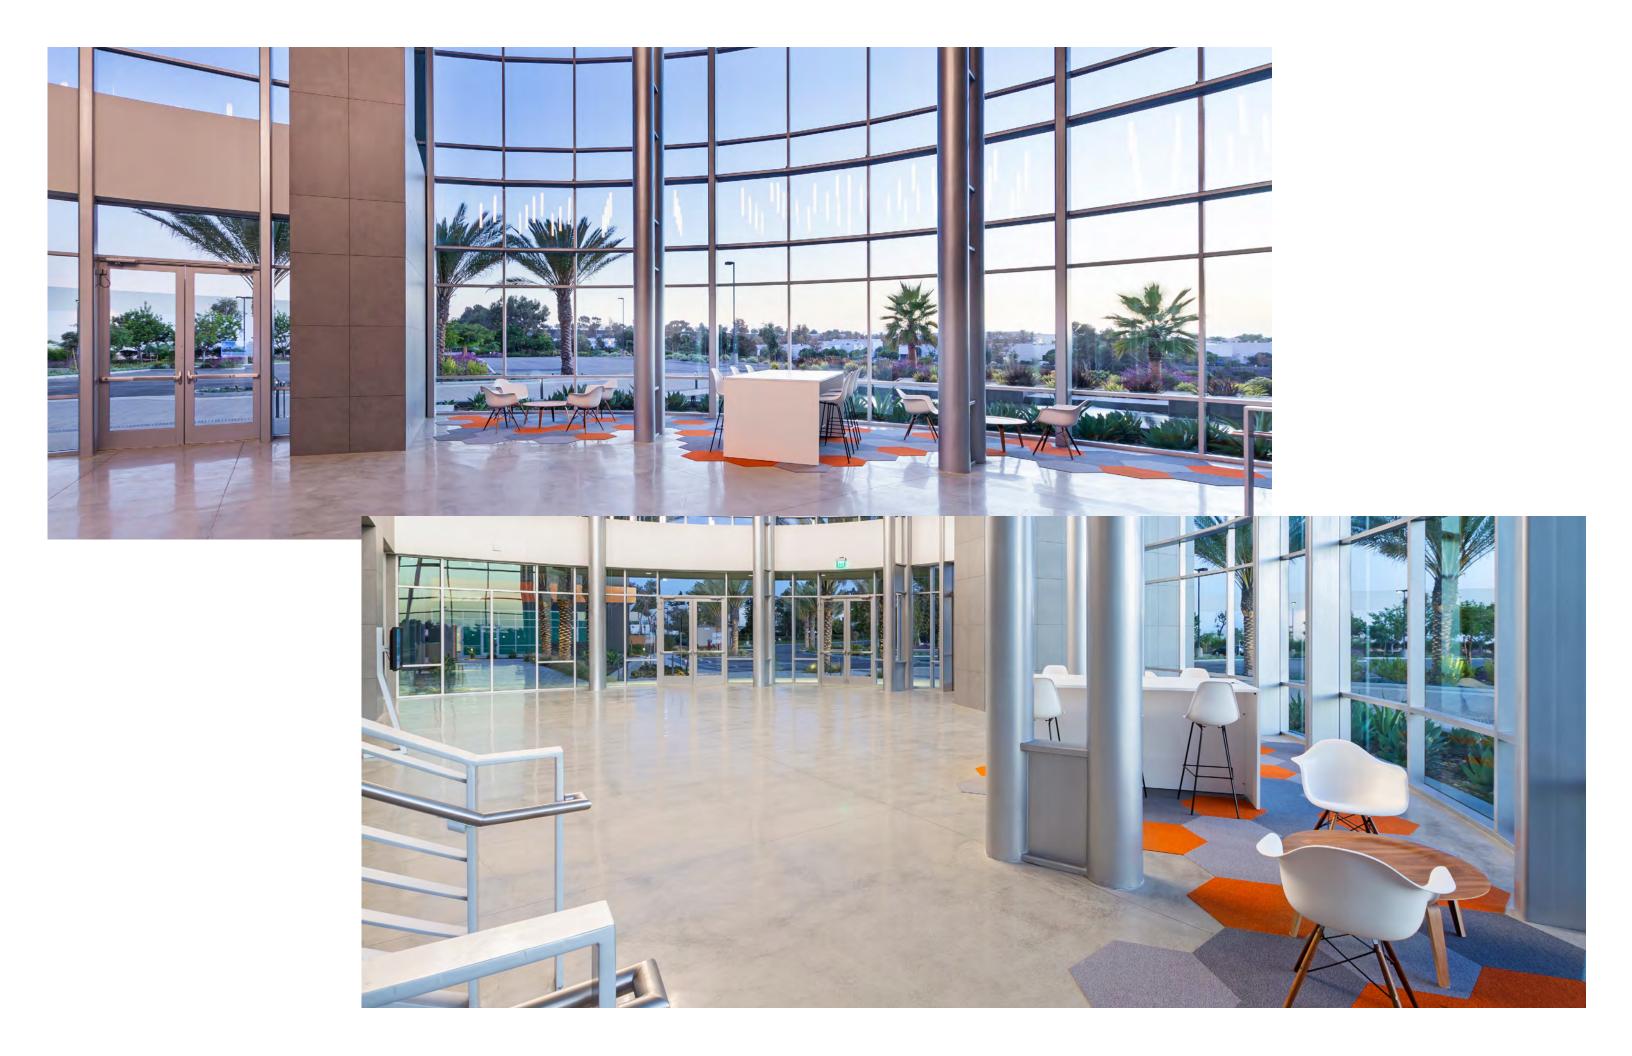

## 5909 & 5919 SEA OTTER PLACE CARLSBAD, CA 92010 AVAILABLE LIFE SCIENCE AND R&D: 8,196-80,836 SF

ATLAS is a 230,957 square-foot R&D Campus that embodies the quintessential Southern Californian lifestyle, overlooking Northern San Diego's coastline. ATLAS was designed and built under the ideal that environment shapes success. The project focuses on creative space built to inspire ingenuity, encourage employee wellness and streamline business.

Capturing the natural beauty of its premier location, ATLAS comprised of two adjoining buildings, ALPHA and BETA: 2 story, 92,770 SF ALPHA features 20' floor-to-ceiling windows with panoramic views while expansive 138,187 SF Beta features 24' ceilings, an open-air indoor/ outdoor gym and coastal views. With numerous amenities and innovative indoor/outdoor work environment, ATLAS creates communal working space that is designed to support modern business needs.

## AMENITIES

- Newly redeveloped creative campus
- Immense resort style outdoor amenity space for employees
- Outdoor work and meeting spaces with lounge areas, Wi-Fi, outdoor TV, outdoor kitchen with BBQ area and water features
- Indoor/outdoor fitness and wellness amenities, which include: staffed trainers, classes, passive/active workout, showers and lockers
- Joes on the Nose, an on-site boutique garden cafe, offering breakfast and lunch
- Amphitheatre for employee events, entertaining and outdoor presentations
- Scenic creative office suites with 20' floor-to-ceiling glassline
- EV charging stations
- Bocce Ball courts
- Walking distance to restaurants
- Panoramic scenic and coastal views
- Multiple access points to hiking, walking and running trails