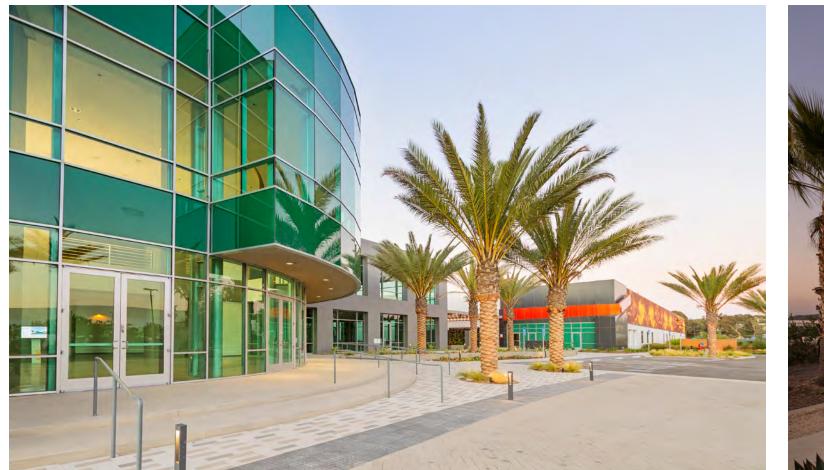

## 5909 & 5919 SEA OTTER PLACE CARLSBAD, CA 92010 AVAILABLE LIFE SCIENCE AND R&D: 8,196-80,836 SF

ATLAS is a 230,957 square-foot R&D Campus that embodies the quintessential Southern Californian lifestyle, overlooking Northern San Diego's coastline. ATLAS was designed and built under the ideal that environment shapes success. The project focuses on creative space built to inspire ingenuity, encourage employee wellness and streamline business.

Capturing the natural beauty of its premier location, ATLAS comprised of two adjoining buildings, ALPHA and BETA: 2 story, 92,770 SF ALPHA features 20' floor-to-ceiling windows with panoramic views while expansive 138,187 SF Beta features 24' ceilings, an open-air indoor/ outdoor gym and coastal views. With numerous amenities and innovative indoor/outdoor work environment, ATLAS creates communal working space that is designed to support modern business needs.

## AMENITIES

- Newly redeveloped creative campus
- Immense resort style outdoor amenity space for employees
- Outdoor work and meeting spaces with lounge areas, Wi-Fi, outdoor TV, outdoor kitchen with BBQ area and water features
- Indoor/outdoor fitness and wellness amenities, which include: staffed trainers, classes, passive/active workout, showers and lockers
- Joes on the Nose, an on-site boutique garden cafe, offering breakfast and lunch
- Amphitheatre for employee events, entertaining and outdoor presentations
- Scenic creative office suites with 20' floor-to-ceiling glassline
- EV charging stations
- Bocce Ball courts
- Walking distance to restaurants
- Panoramic scenic and coastal views
- Multiple access points to hiking, walking and running trails