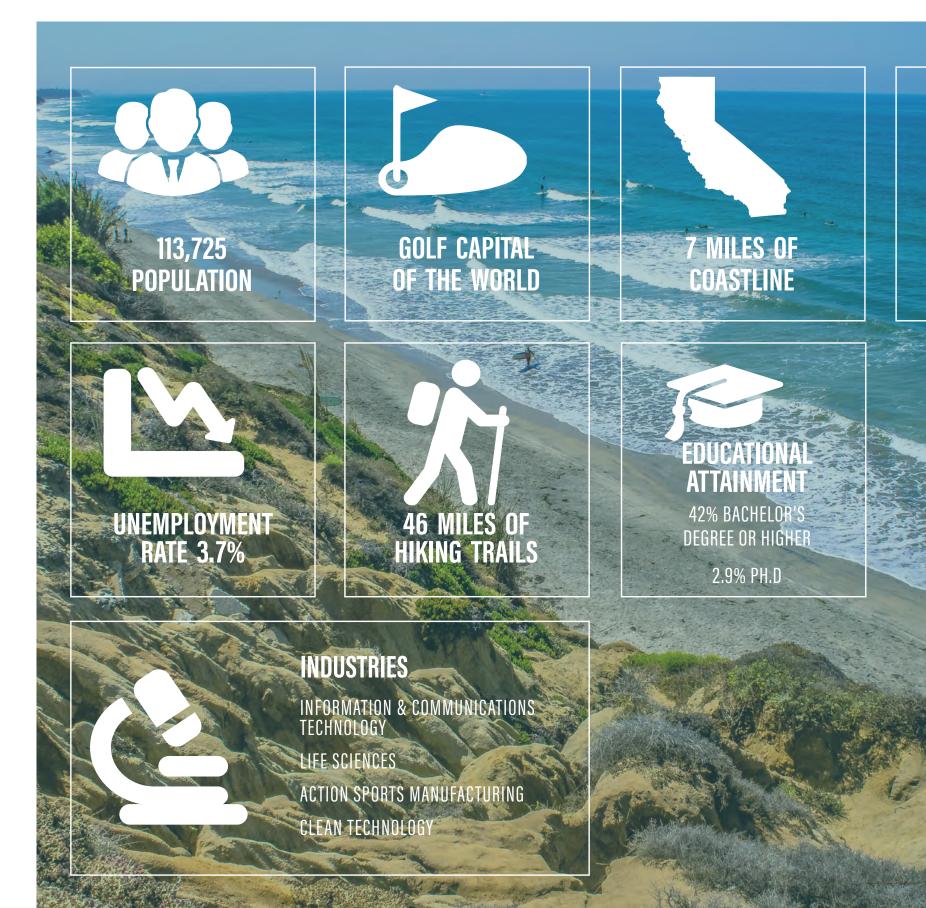

## LOCATION

Spanning 39 square miles, the City of Carlsbad is a scenic coastal community that lies approximately 35 miles north of Downtown San Diego and 30 miles south of Orange County. Carlsbad offers the advantages of a major metropolitan area in a suburban setting with a large concentration of executive communities, residential high quality schools and a wealth of retail, restaurants and entertainment. As the "Golf Capital of the World" and a regional leader in San Diego's manufacturing sports action industry, Carlsbad is renowned for its abundant recreation centered on its seven miles of coastline, 46 miles of hiking trails, parks, sports facilities, and world-class golf courses.