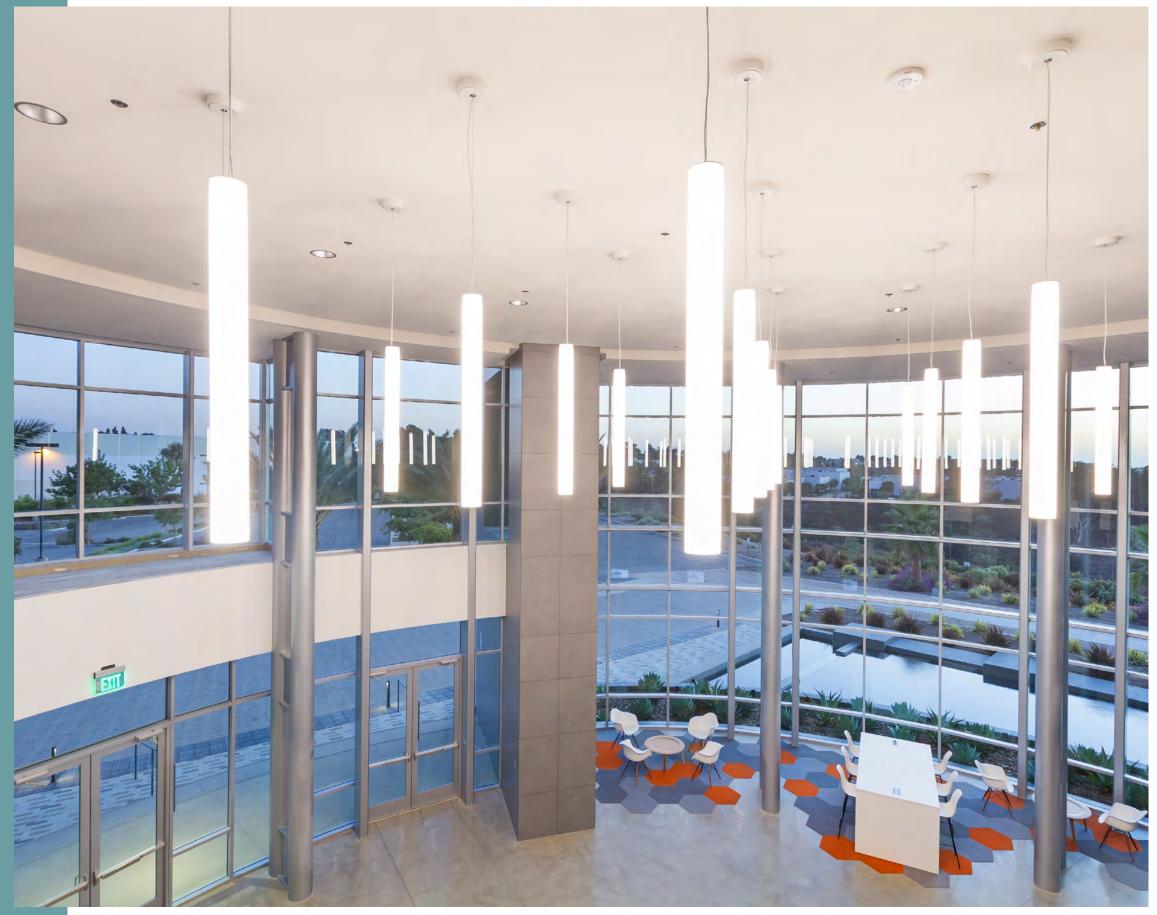

Capturing the natural beauty of its premier location, ATLAS comprised of two adjoining buildings, ALPHA and BETA: 2 story, 92,770 SF ALPHA features 20' floor-to-ceiling windows with panoramic views while expansive 138,187 SF Beta features 24' ceilings, an open-air indoor/ outdoor gym and coastal views. With numerous amenities and innovative indoor/outdoor work environment, ATLAS creates communal working space that is designed to support modern business needs.

## AMENITIES

- Newly redeveloped creative campus
- Immense resort style outdoor amenity space for employees
- Outdoor work and meeting spaces with lounge areas, Wi-Fi, outdoor TV, outdoor kitchen with BBQ area and water features
- Indoor/outdoor fitness and wellness amenities, which include: staffed trainers, classes, passive/active workout, showers and lockers
- Joes on the Nose, an on-site boutique garden cafe, offering breakfast and lunch
- Amphitheatre for employee events, entertaining and outdoor presentations
- Scenic creative office suites with 20' floor-to-ceiling glassline
- EV charging stations
- Bocce Ball courts
- Walking distance to restaurants
- Panoramic scenic and coastal views
- Multiple access points to hiking, walking and running trails