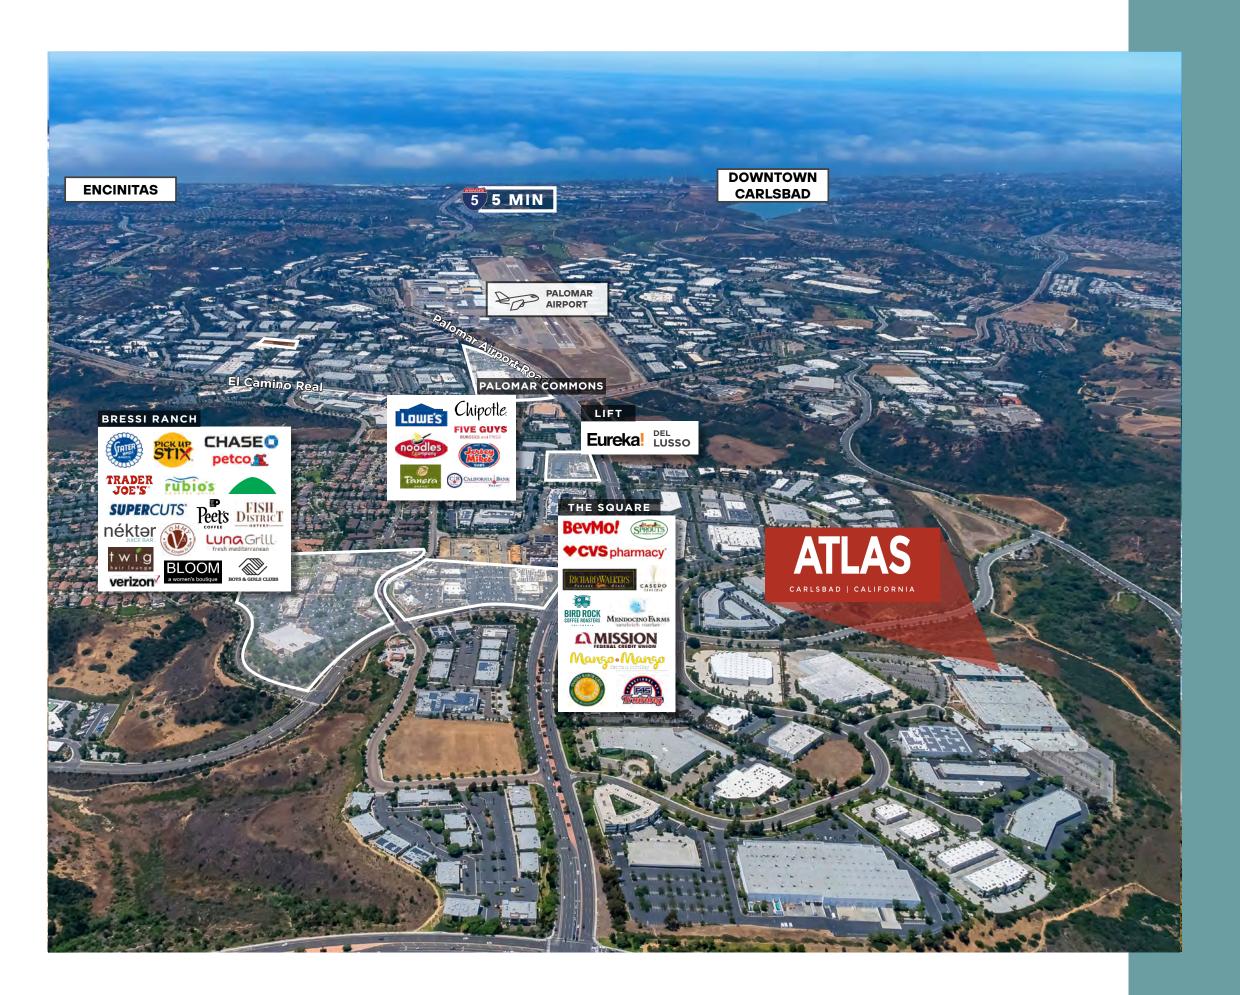

g and running trails





















150+ MANUFACTURING PLANTS

## LOCATION

Spanning 39 square miles, the City of Carlsbad is a scenic coastal community that lies approximately 35 miles north of Downtown San Diego and 30 miles south of Orange County. Carlsbad offers the advantages of a major metropolitan area in a suburban setting with a large concentration of executive communities, residential high quality schools and a wealth of retail, restaurants and entertainment. As the "Golf Capital of the World" and a regional leader in San Diego's manufacturing sports action industry, Carlsbad is renowned for its abundant recreation centered on its seven miles of coastline, 46 miles of hiking trails, parks, sports facilities, and world-class golf courses.

## CARLSBAD CORPORATE NEIGHBORS





**NEARBY AMENITIES** 

# 

## CARLSBAD | CALIFORNIA

### Aric Starck

Executive Vice Chairman 760.431.4211 aric.starck@cushwake.com CA Lic. 01325461

## **Drew Dodds**

Senior Associate 760.431.3863 drew.dodds@cushwake.com CA Lic. 02021095





## CUSHMAN & EIELD