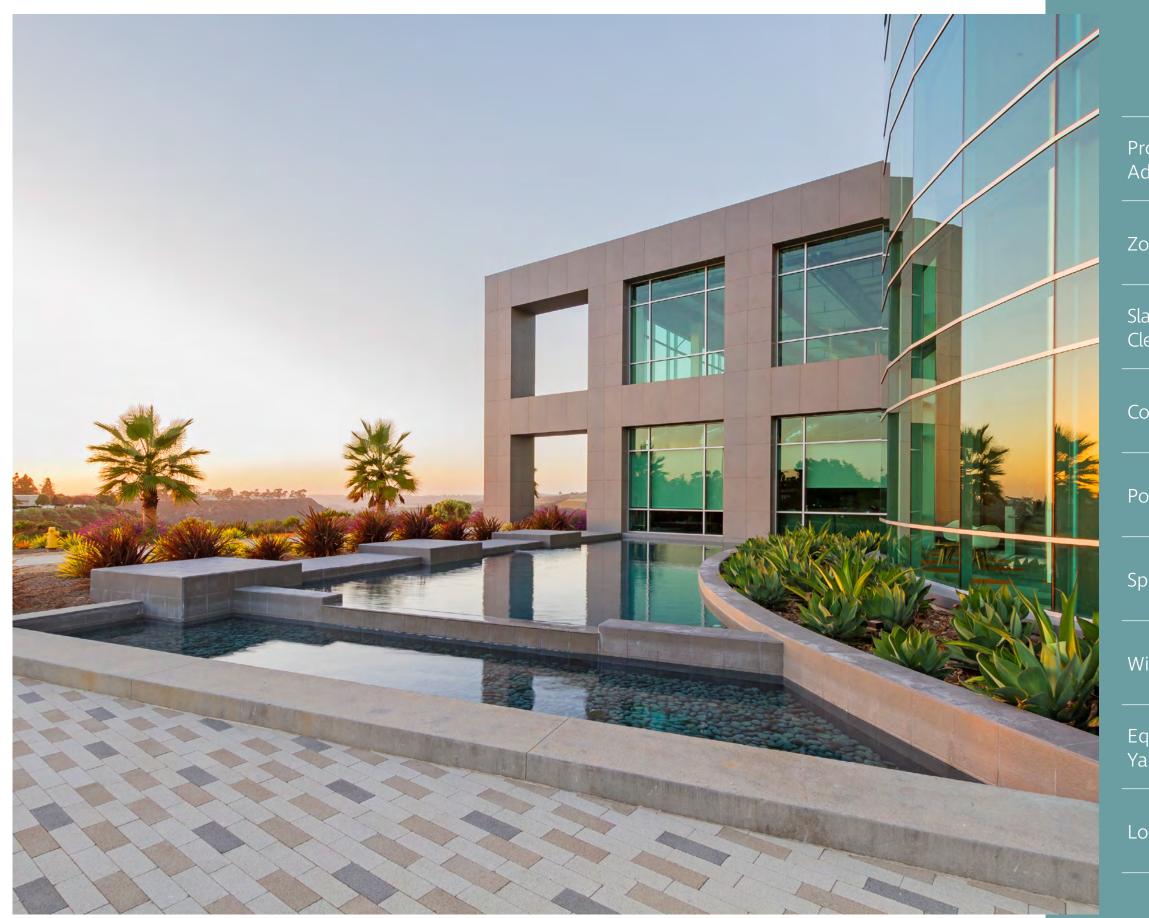

## **PROPERTY FEATURES**

| roperty<br>Address           | 5909 ("Alpha") Sea Otter Place<br>5919 ("Beta") Sea Otter Place |
|------------------------------|-----------------------------------------------------------------|
| oning                        | PM: Office, Industrial, R&D (GMP/Lab)                           |
| lab to Slab/<br>Clear Height | Alpha – 14'<br>Beta – 24'                                       |
| Construction                 | Alpha – Steel Frame<br>Beta – Concrete Tilt                     |
| ower                         | 8,000 Amps 480/277V                                             |
| prinklers                    | Fully Sprinklered                                               |
| Vindows                      | Floor-to-Ceiling Glass (Alpha)                                  |
| quipment<br>′ard             | Design and Location In Progress                                 |
| oading                       | Design and Location In Progress                                 |

## AMENITIES

- Newly redeveloped creative campus
- Immense resort style outdoor amenity space for employees
- Outdoor work and meeting spaces with lounge areas, Wi-Fi, outdoor TV, outdoor kitchen with BBQ area and water features
- Indoor/outdoor fitness and wellness amenities, which include: staffed trainers, classes, passive/active workout, showers and lockers
- Joes on the Nose, an on-site boutique garden cafe, offering breakfast and lunch
- Amphitheatre for employee events, entertaining and outdoor presentations
- Scenic creative office suites with 20' floor-to-ceiling glassline
- EV charging stations
- Bocce Ball courts
- Walking distance to restaurants
- Panoramic scenic and coastal views
- Multiple access points to hiking, walking and running trails