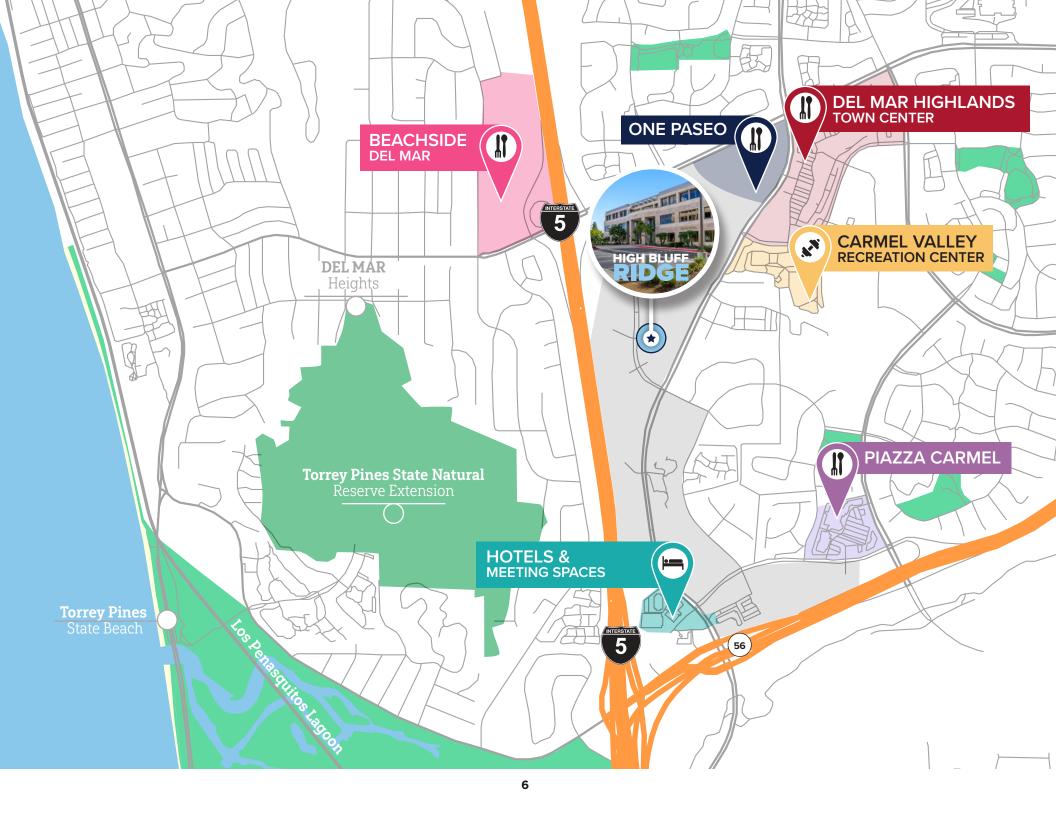

#### PRIME VISIBILITY & ACCESSIBILITY

Excellent visibility and immediate access from I-5, SR-56, and El Camino Real

### LEED CERTIFIED GOLD & WIRED SCORE SILVER

The digital connectivity rating system for real estate

**4.4 / 1,000 RSF PARKING** Subterranean and structured parking

**WALKABLE AMENITIES** Walking distance to upscale dining and retail at One Paseo (0.5 miles away)

# UPGRADE YOUR LUNCH BREAK

Vons

Pick-Up Stix

Postal Annex

| ONE   |
|-------|
| PASEO |

- CAVA
- URBN Pizza
- Parakeet Café
- Tocaya
- South of Nick's
- North Italia

#### PIAZZA CARMEL

- Villa Capri
- Spices Thai Café
  - Gami Sushi
- Chipotle
- Subway
- Souplantation

### **DEL MAR HIGHLANDS TOWN CENTER**

- Philz Coffee
- Mendocino Farms
- Sky Deck
- Sweet Green
- Cinepolis
- **Snooze Eatery** Dry Bar

Ralph's

Jimbo's

Searsucker

Salt & Straw

Lulu Lemon Sweetfin

Harland Brewing

### BEACHSIDE **DEL MAR**

- Vons Bushfire Kitchen
- **CVS** Pharmacy
- Starbucks
- Le Bambou
- SeaSurf Fish Co Crème & Sugar Broken Yolk Café Navy Federal Credit Union Jersey Mike's

### **HOTELS & MEETING SPACES**

- Marriott Del Mar
- **Residence Inn by Marriott**
- Hampton Inn
- DoubleTree Resort

#### CARMEL VALLEY **RECREATION CENTER**

- Indoor Multipurpose Courts
- **Outdoor Fitness Stations**
- Game Room with Table Tennis
  - Picnic Areas with Barbecues
- Outdoor Basketball Courts Tennis Courts Amphitheater Two Playgrounds