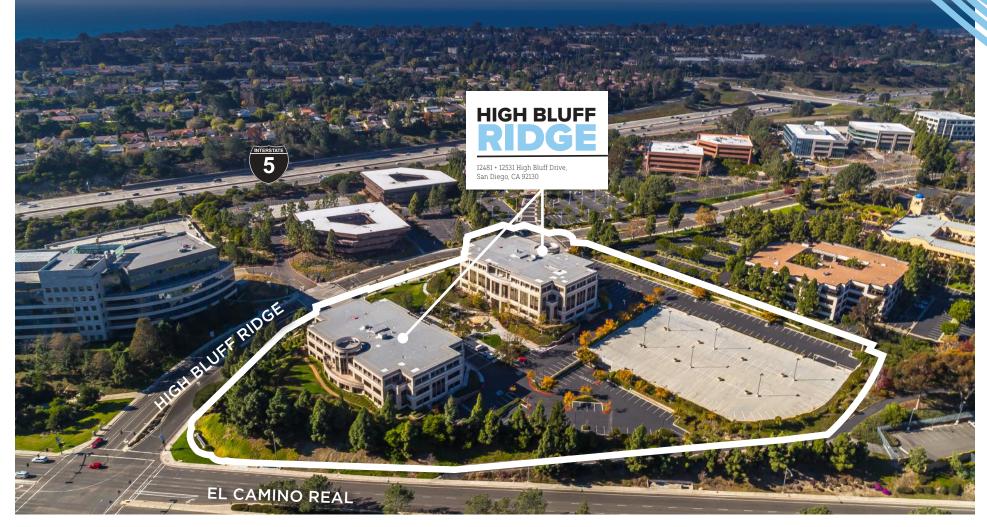

# HIGH BLUFF RDGE

MORRISON FORRETAR

12481 + 12531 High Bluff Drive, San Diego, CA 92130

New Lobby Renovations Complete!

## REACH NEW HEIGHTS

Perched prominently on High Bluff Drive, High Bluff Ridge is a Class A office complex that effortlessly blends productivity with the Southern California indoor/outdoor lifestyle.

High Bluff Ridge is committed to wellness from it's higher building standards to its fitness center, newly renovated lobbies, outdoor collaboration spaces, and walkable amenities. The incredible location off I-5 offers convenient commutes to everything you love in San Diego.

**164,943 SF** Two-building Class A corporate office complex

ON-SITE FITNESS CENTER

With shower and locker facilities

**PRESTIGIOUS LOCATION** Within Del Mar Heights master planned corporate center

#### PRIME VISIBILITY & ACCESSIBILITY

Excellent visibility and immediate access from I-5, SR-56, and El Camino Real