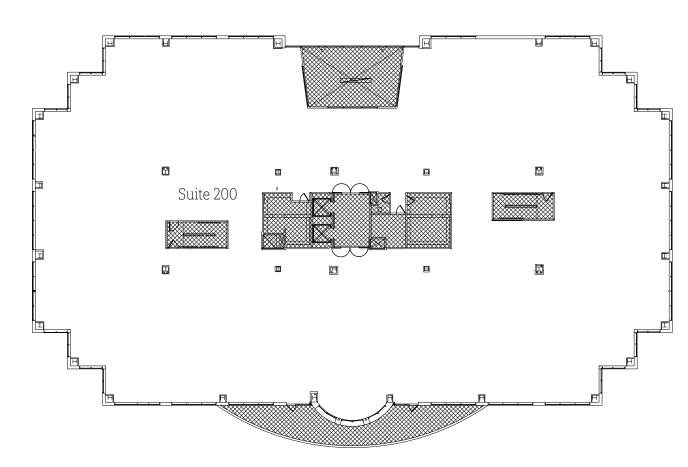

164,943 SF** Two-building Class A corporate office complex



ON-SITE FITNESS CENTER

With shower and locker facilities



**PRESTIGIOUS LOCATION** Within Del Mar Heights master planned corporate center

#### PRIME VISIBILITY & ACCESSIBILITY

Excellent visibility and immediate access from I-5, SR-56, and El Camino Real



### LEED CERTIFIED GOLD & WIRED SCORE SILVER

The digital connectivity rating system for real estate



**4.4 / 1,000 RSF PARKING** Subterranean and structured parking



**WALKABLE AMENITIES** Walking distance to upscale dining and retail at One Paseo (0.5 miles away)



#### **EXPANSION OPPORTUNITY**

443,468 SF Del Mar office portfolio with immediately local, responsive property management team



# AVAILABILITY

BLD. 12481Suite 20024,407 RSFWarm shell; Available now



# UPGRADE YOUR LUNCH BREAK

Vons

Pick-Up Stix

Postal Annex

| ONE   |
|-------|
| PASEO |

- CAVA
- URBN Pizza
- Parakeet Café
- Tocaya
- South of Nick's
- North Italia

#### PIAZZA CARMEL

- Villa Capri
- Spices Thai Café
  - Gami Sushi
- Chipotle
- Subway
- Souplantation

### **DEL MAR HIGHLANDS TOWN CENTER**

- Philz Coffee
- Mendocino Farms
- Sky Deck
- Sweet Green
- Cinepolis
- **Snooze Eatery** Dry Bar

Ralph's

Jimbo's

Searsucker





Salt & Straw

Lulu Lemon Sweetfin

Harland Brewing

Pigment





### BEACHSIDE **DEL MAR**

- Vons Bushfire Kitchen
- **CVS** Pharmacy
- Starbucks
- Le Bambou
- SeaSurf Fish Co Crème & Sugar Broken Yolk Café Navy Federal Credit Union Jersey Mike's

### **HOTELS & MEETING SPACES**

- Marriott Del Mar
- **Residence Inn by Marriott**
- Hampton Inn
-