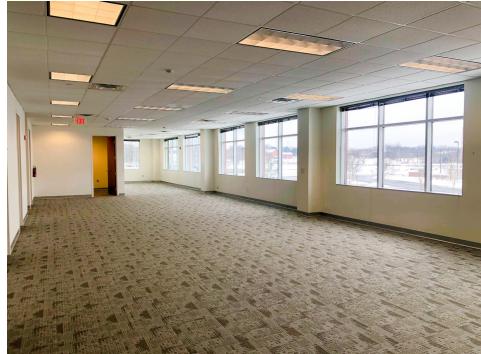

### SUITE 190 - 5,390 SF

### \*Divisible to 2,500 SF

- 1. Domino's Pizza, New China Express
- 2. Subway, Jimmy John's, Wendy's
- 3. Chipotle, Panda Express
- 4. Panera. White Castle. Sunny Street Cafe. Noodles & Co., Starbuck's
- 5. Tim Horton's, McDonald's, Donatos
- 6. IHOP, Bob Evans
- 7. Be Fit Cafe, El Vaguero
- 8. Zoup!, Winking Lizard, Q2 Bistro, Rusty Bucket
- 9. Starbuck's, Bruburger, Local Cantina
- 10. Mellow Mushroom, Tim Horton's, Five Guys
- 11. Swenson's
- 12. Starbuck's, Chop5, Sweet Carrot
- 13. BW3's, Duck Donuts, Barry Bagel, Jimmy John's