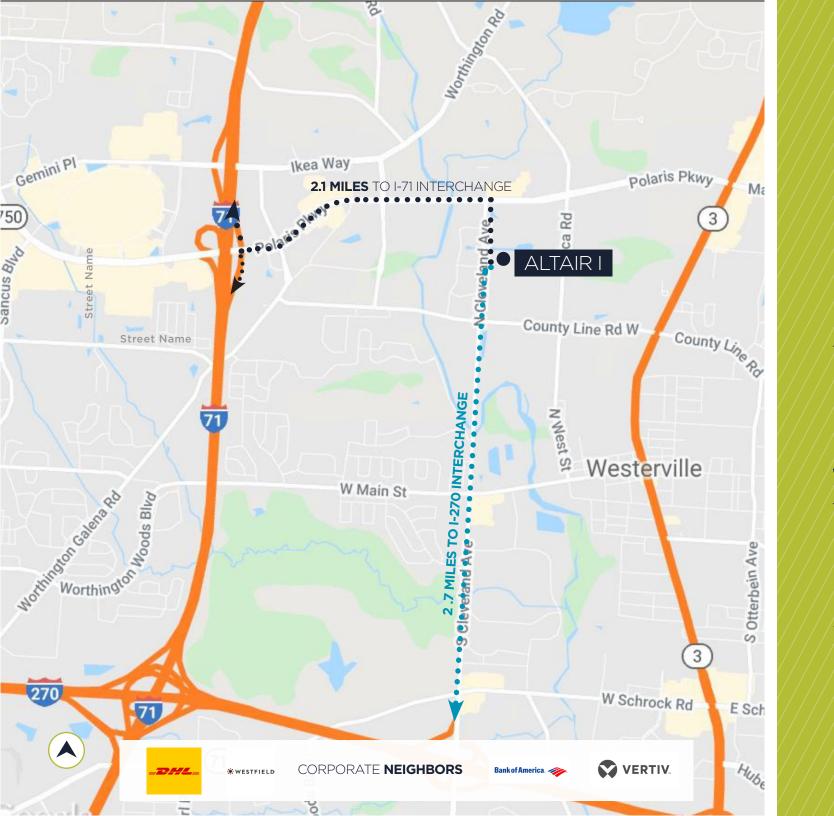

### ALTAIR I

600 N CLEVELAND AVE, WESTERVILLE, OHIO 43082

### PROPERTY HIGHLIGHTS

Located in the highly desirable Westar Submarket with easy access to Interstates 71 & 270. Altair I is within walking distance to several amenities and only minutes from Polaris Fashion Mall, Ikea, Top Golf, and over 60 restaurants. The building has an emergency generator & a terrace that connects to 2 miles of walking paths. Coming soon a new tenant lounge and common conference room amenities.

2.1 MILES
TO INTERSTATE / 71

2.7 MILES

16.3 MILES
TO COLUMBUS CBD

13.3 MILES