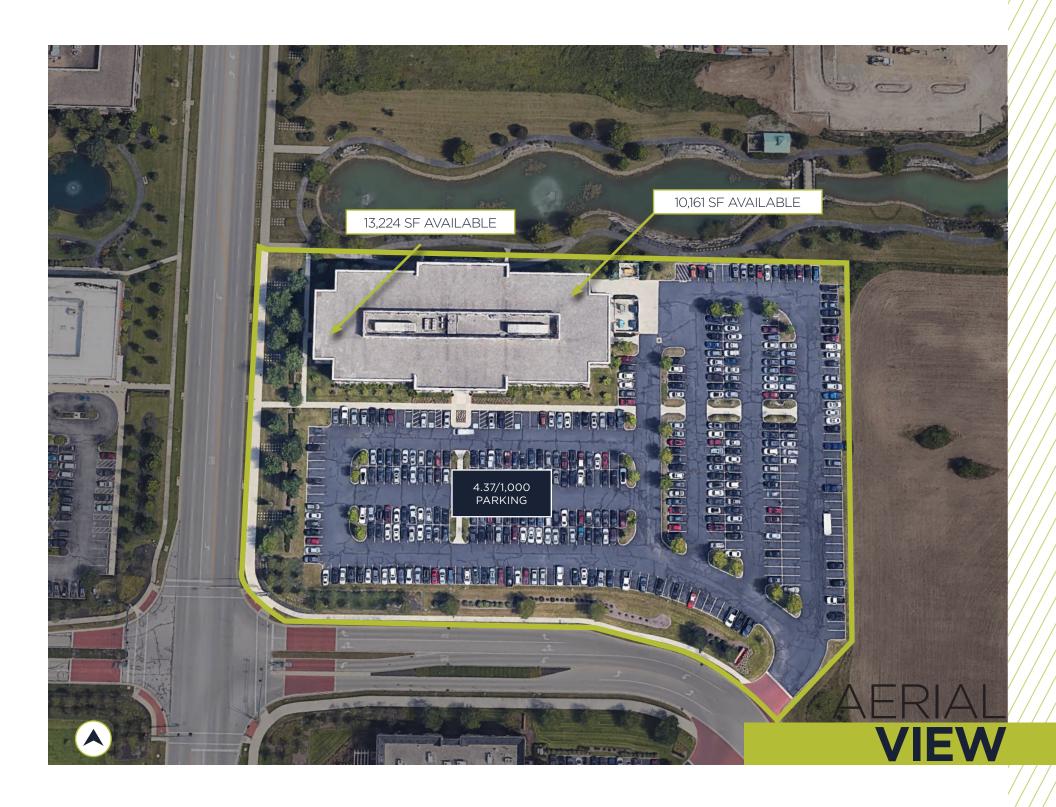

## 1,811-13,224 SF

| Building Size:      | 93,000 SF                     |
|---------------------|-------------------------------|
| Space Available:    | Suites from 1,811 - 13,224 SF |
| Parking:            | 4.37 / 1,000 SF               |
| Year Built:         | 2006                          |
| Floors:             | 3                             |
| Lease Rate:         | \$12.95/SF NNN                |
| Operating Expenses: | \$9.94                        |