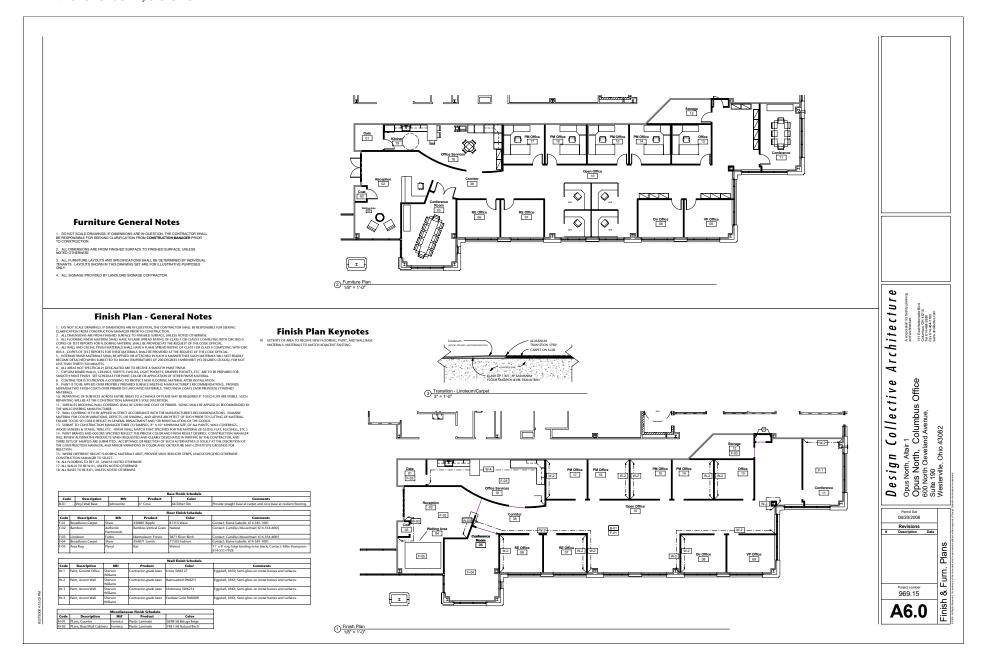

### SUITE 190 - 5,390 SF

### \*Divisible to 2,500 SF

- 1. Domino's Pizza, New China Express
- 2. Subway, Jimmy John's, Wendy's
- 3. Chipotle, Panda Express
- 4. Panera. White Castle. Sunny Street Cafe. Noodles & Co., Starbuck's
- 5. Tim Horton's, McDonald's, Donatos
- 6. IHOP, Bob Evans
- 7. Be Fit Cafe, El Vaguero
- 8. Zoup!, Winking Lizard, Q2 Bistro, Rusty Bucket
- 9. Starbuck's, Bruburger, Local Cantina
- 10. Mellow Mushroom, Tim Horton's, Five Guys
- 11. Swenson's
- 12. Starbuck's, Chop5, Sweet Carrot
- 13. BW3's, Duck Donuts, Barry Bagel, Jimmy John's