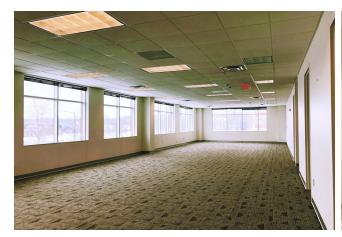

## 1,811-13,224 SF

### SUITE 190 - 5,390 SF

### \*Divisible to 2,500 SF

- 1. Domino's Pizza, New China Express
- 2. Subway, Jimmy John's, Wendy's
- 3. Chipotle, Panda Express
- 4. Panera. White Castle. Sunny Street Cafe. Noodles & Co., Starbuck's
- 5. Tim Horton's, McDonald's, Donatos
- 6. IHOP, Bob Evans
- 7. Be Fit Cafe, El Vaguero
- 8. Zoup!, Winking Lizard, Q2 Bistro, Rusty Bucket
- 9. Starbuck's, Bruburger, Local Cantina
- 10. Mellow Mushroom, Tim Horton's, Five Guys
- 11. Swenson's
- 12. Starbuck's, Chop5, Sweet Carrot
- 13. BW3's, Duck Donuts, Barry Bagel, Jimmy John's