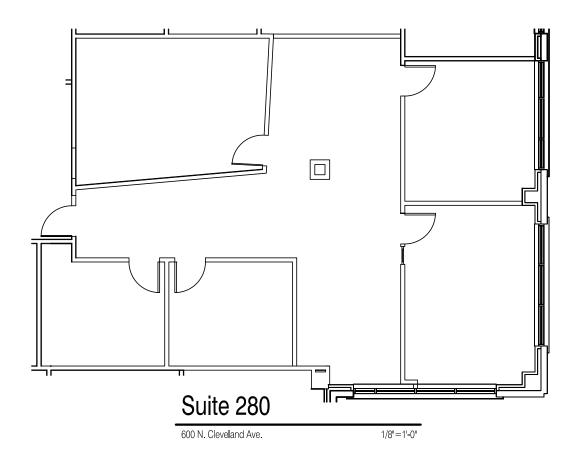

Top Golf, and over 60 restaurants. The building has an emergency generator & a terrace that connects to 2 miles of walking paths. Coming soon a new tenant lounge and common conference room amenities.

| Building Size:      | 93,000 SF                     |
|---------------------|-------------------------------|
| Space Available:    | Suites from 1,811 - 13,224 SF |
| Parking:            | 4.37 / 1,000 SF               |
| Year Built:         | 2006                          |
| Floors:             | 3                             |
| Lease Rate:         | \$12.95/SF NNN                |
| Operating Expenses: | \$9.94                        |









2.1 MILES
TO INTERSTATE / 71

2.7 MILES

16.3 MILES
TO COLUMBUS CBD

13.3 MILES



### SUITE 190 - 5,390 SF

### \*Divisible to 2,500 SF

















- 1. Domino's Pizza, New China Express
- 2. Subway, Jimmy John's, Wendy's
- 3. Chipotle, Panda Express
- 4. Panera. White Castle. Sunny Street Cafe. Noodles & Co., Starbuck's
- 5. Tim Horton's, McDonald's, Donatos
- 6. IHOP, Bob Evans
- 7. Be Fit Cafe, El Vaguero
- 8. Zoup!, Winking Lizard, Q2 Bistro, Rusty Bucket
- 9. Starbuck's, Bruburger, Local Cantina
- 10. Mellow Mushroom, Tim Horton's, Five Guys
- 11. Swenson's
- 12. Starbuck's, Chop5, Sweet Carrot
- 13. BW3's, Duck Donuts, Barry Bagel, Jimmy John's

- 14. Suisse Shop, Raising Cane's, First Watch
- 15. Bonefish Grill
- 16. Steak 'n Shake, Polaris Grill
- 17. Sweetwater's, Condado, Atlas Tavern
- 18. Eddie Merlot's
- 19. Carrabba's, Texas Roadhouse, Quaker Steak 'n Lube
- 20. Mimi's, Mitchells, BJ's
- 21. Smokey Bones, O'C