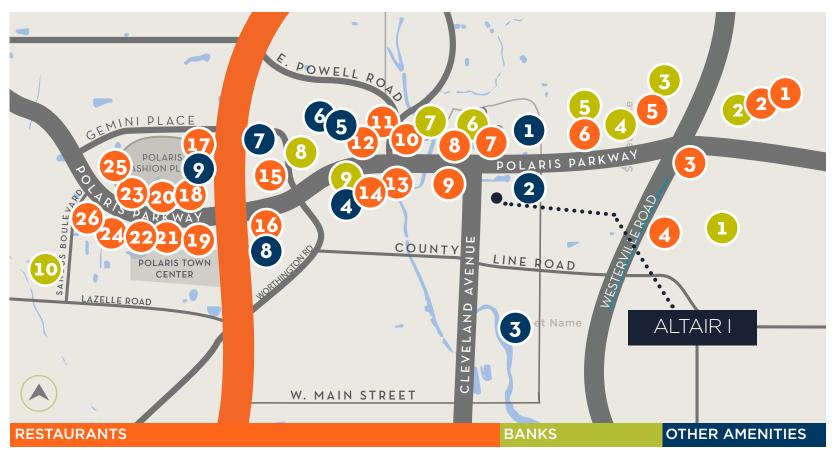

### \*Divisible to 2,500 SF

- 1. Domino's Pizza, New China Express
- 2. Subway, Jimmy John's, Wendy's
- 3. Chipotle, Panda Express
- 4. Panera. White Castle. Sunny Street Cafe. Noodles & Co., Starbuck's
- 5. Tim Horton's, McDonald's, Donatos
- 6. IHOP, Bob Evans
- 7. Be Fit Cafe, El Vaguero
- 8. Zoup!, Winking Lizard, Q2 Bistro, Rusty Bucket
- 9. Starbuck's, Bruburger, Local Cantina
- 10. Mellow Mushroom, Tim Horton's, Five Guys
- 11. Swenson's
- 12. Starbuck's, Chop5, Sweet Carrot
- 13. BW3's, Duck Donuts, Barry Bagel, Jimmy John's

- 14. Suisse Shop, Raising Cane's, First Watch
- 15. Bonefish Grill
- 16. Steak 'n Shake, Polaris Grill
- 17. Sweetwater's, Condado, Atlas Tavern
- 18. Eddie Merlot's
- 19. Carrabba's, Texas Roadhouse, Quaker Steak 'n Lube
- 20. Mimi's, Mitchells, BJ's
- 21. Smokey Bones, O'Charley's, Taco Bell
- 22. Panera, Marcella's
- 23. Red Lobster, Olive Garden
- 24. Applebees, Starbuck's, Waffle House
- 25. Chipotle
- 26. Chick-fil-A, Rudedog, House of Japan

- 1. Huntington Bank
- 2. Fifth Third Bank
- 3. Chase Bank
- 4. US Bank
- 5. PNC Bank
- 6. Advantage Bank, Benchmark 6. IKEA Bank
- 7. Key Bank
- 8. Corporate One Credit Union
- 9. Huntington Bank
- 10. JPMorgan Chase

- 1. Children's Learning Adventure
- 2. Renaissance Hotel
- Westerville Recreation Center
- 4. Homewood Suites by Hilton
- Top Golf
- 7. Drury Inn & Suites
- 8. Four Points by Sheraton, Hampton Inn
- 9. Hilton Columbus Polaris