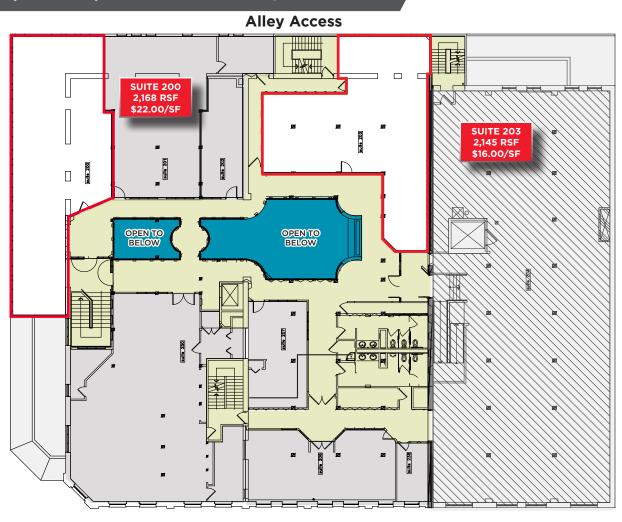

### **AVAILABILITIES**

| SUITE NUMBER | SQUARE FOOTAGE | LEASE RATE      |
|--------------|----------------|-----------------|
| Suite L105   | 1,239 RSF      | \$16.00/SF FSEJ |
| Suite 170    | 5,105 RSF      | \$19.50/SF FSEJ |
| Suite 200    | 2,168 RSF      | \$22.00/SF FSEJ |
| Suite 203    | 2,145 RSF      | \$16.00/SF FSEJ |
| Suite 300B   | 2,492 RSF      | \$20.00/SF FSEJ |

1,239 TO 5,105 RSF FOR LEASE

2ND FLOOR RETAIL / OFFICE SPACE - 2,145 TO 2,168 RSF - \$16-22.00/SF FSEJ

404 South 8th Street, Boise, Idaho 83702

1,239 TO 5,105 RSF FOR LEASE

404 South 8th Street, Boise, Idaho 83702