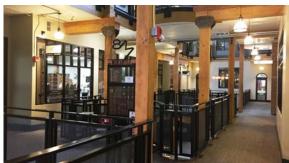

### LISTING FEATURES

- Retail & office spaces at 8th Street Marketplace (central hub for Idaho technology firms)
- Available spaces currently consist of open collaborative work area/sales floors, private offices & small back areas
- Common area restrooms and elevator access & surrounded by metered street parking & public parking
- Co-tenants include Naturally, Stack Rock Group & Ink Spa
- Surrounded by various retailers, restaurants, financial institutions and other professional services Google 360 View
- Contact agents to discuss various uses and layouts and to schedule a walkthrough today!!