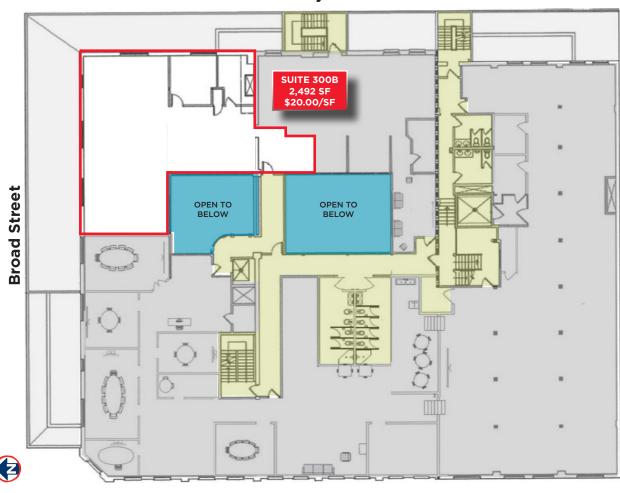

1,239 TO 5,105 RSF FOR LEASE

2ND FLOOR RETAIL / OFFICE SPACE - 2,145 TO 2,168 RSF - \$16-22.00/SF FSEJ

404 South 8th Street, Boise, Idaho 83702

1,239 TO 5,105 RSF FOR LEASE

404 South 8th Street, Boise, Idaho 83702

### **AVAILABILITIES**

| SUITE NUMBER | SQUARE FOOTAGE | LEASE RATE      |
|--------------|----------------|-----------------|
| Suite L105   | 1,239 RSF      | \$16.00/SF FSEJ |
| Suite 170    | 5,105 RSF      | \$19.50/SF FSEJ |
| Suite 200    | 2,168 RSF      | \$22.00/SF FSEJ |
| Suite 203    | 2,145 RSF      | \$16.00/SF FSEJ |
| Suite 300B   | 2,492 RSF      | \$20.00/SF FSEJ |