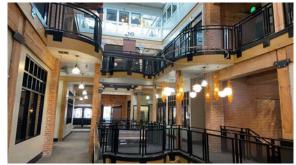

### LISTING FEATURES

- Retail & office spaces at 8th Street Marketplace (central hub for Idaho technology firms)
- Available spaces currently consist of open collaborative work area/sales floors, private offices & small back areas
- Common area restrooms and elevator access & surrounded by metered street parking & public parking
- Co-tenants include Naturally, Stack Rock Group & Ink Spa
- Surrounded by various retailers, restaurants, financial institutions and other professional services Google 360 View
- Contact agents to discuss various uses and layouts and to schedule a walkthrough today!!