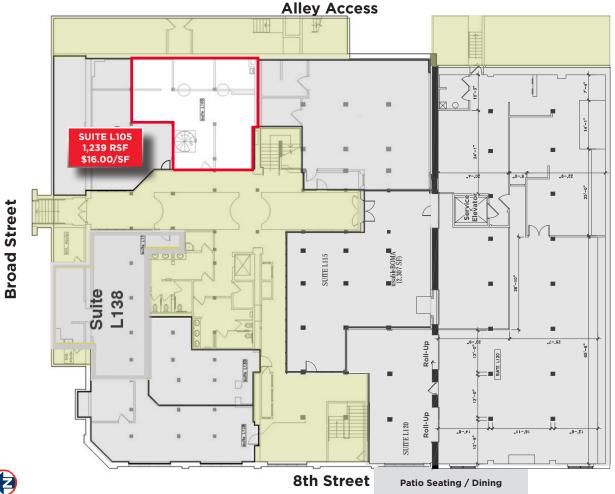

### **AVAILABILITIES**

| SUITE NUMBER | SQUARE FOOTAGE | LEASE RATE      |
|--------------|----------------|-----------------|
| Suite L105   | 1,239 RSF      | \$16.00/SF FSEJ |
| Suite 170    | 5,105 RSF      | \$19.50/SF FSEJ |
| Suite 200    | 2,168 RSF      | \$22.00/SF FSEJ |
| Suite 203    | 2,145 RSF      | \$16.00/SF FSEJ |
| Suite 300B   | 2,492 RSF      | \$20.00/SF FSEJ |

### LOWER LEVEL RETAIL / OFFICE SPACE - 1,239 RSF - \$16.00/SF FSEJ

404 South 8th Street, Boise, Idaho 83702

**1,239 TO 5,105 RSF RSF FOR LEASE** 

MAIN LEVEL OFFICE SPACE - 5,105 RSF - \$19.50/SF FSEJ

404 South 8th Street, Boise, Idaho 83702