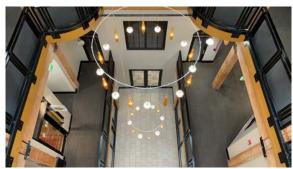

### LISTING FEATURES

- Retail & office spaces at 8th Street Marketplace (central hub for Idaho technology firms)
- Available spaces currently consist of open collaborative work area/sales floors, private offices & small back areas
- Common area restrooms and elevator access & surrounded by metered street parking & public parking
- Co-tenants include Naturally, Stack Rock Group & Ink Spa
- Surrounded by various retailers, restaurants, financial institutions and other professional services Google 360 View
- Contact agents to discuss various uses and layouts and to schedule a walkthrough today!!