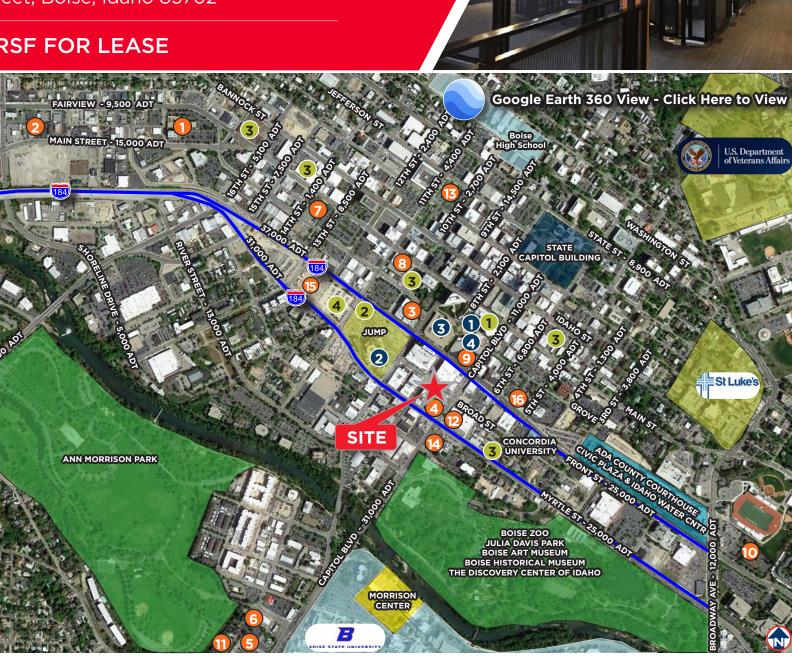

### **EXISTING HOTELS**

- **RED LION 182 ROOMS**
- **BUDGET INN 44 ROOMS**
- **HOTEL 43 112 ROOMS**
- HAMPTON INN 186 ROOMS
- TOWNEPLACE SUITES 121 ROOMS
- **RESIDENCE INN 104 ROOMS**
- THE MODERN 41 ROOMS
- SAFARI INN 103 ROOMS
- THE GROVE 234 ROOMS
- **COURTYARD 162 ROOMS**
- THE ANNIVERSARY INN 40 ROOMS
- MARRIOT RESIDENCE INN 185 ROOMS
- **HYATT PLACE 150 ROOMS**
- INN AT 500 CAPITAL 111 ROOMS HILTON GARDEN INN - 175 ROOMS
- HOME2SUITES BY HILTON 140 ROOMS

#### **EVENT CENTERS**

- CONVENTION CENTER EXPANSION 40,000 SF
- 2 JUMP \$70 MIL URBAN ART CENTER
- 3 BOISE CONVENTION CENTER 200 + EVENTS 120,000 PEOPLE YEARLY
- 4 CENTURY LINK ARENA 300,000 PEOPLE PER YEAR

### NEW DEVELOPMENTS

1 CITY CENTER PLAZA

CLEARWATER ANALYTICS 400 + EMPLOYEES

BSU COMPUTER SCIENCE PROGRAM 53.549 SQ FT. 2 FLOORS

- SIMPLOT HQ 800 EMPLOYEES
- DOWNTOWN RESIDENTIAL 600 + UNITS
- 132.000 SF OFFICE BUILDING

### DOWNTOWN BY THE NUMBERS

91,199 PEOPLE LIVE WITHIN 3 MILES 17,000 PUBLIC PARKING SPACES 725,168 MSA POPULATION \$66,310 AVG. H.H. INCOME