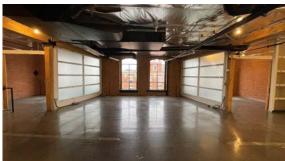

### LOWER LEVEL RETAIL / OFFICE SPACE - 1,239 RSF - \$16.00/SF FSEJ

404 South 8th Street, Boise, Idaho 83702

**1,239 TO 5,105 RSF RSF FOR LEASE** 

MAIN LEVEL OFFICE SPACE - 5,105 RSF - \$19.50/SF FSEJ

404 South 8th Street, Boise, Idaho 83702