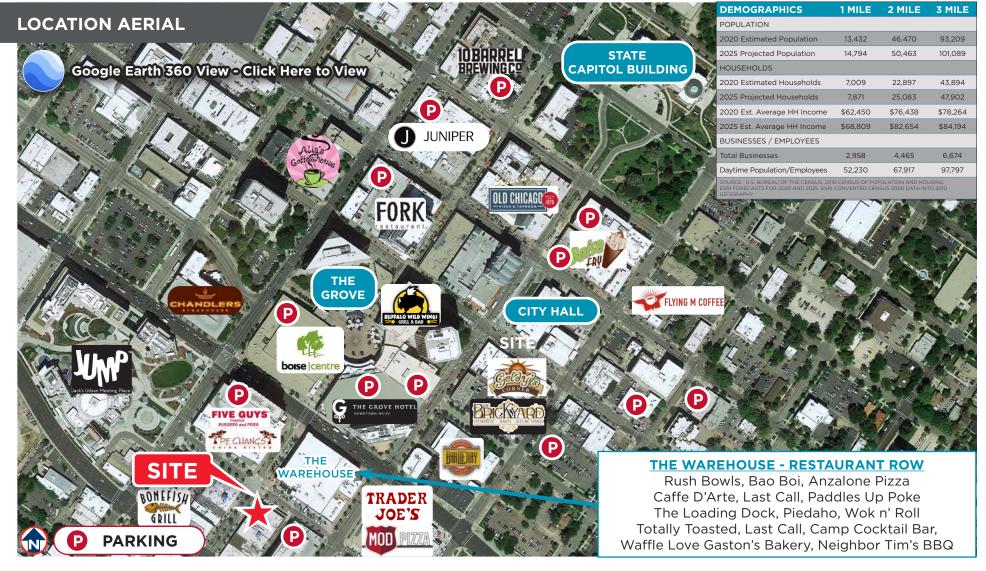

### LISTING FEATURES

- Retail & office spaces at 8th Street Marketplace (central hub for Idaho technology firms)
- Available spaces currently consist of open collaborative work area/sales floors, private offices & small back areas
- Common area restrooms and elevator access & surrounded by metered street parking & public parking
- Co-tenants include Naturally, Stack Rock Group & Ink Spa
- Surrounded by various retailers, restaurants, financial institutions and other professional services Google 360 View
- Contact agents to discuss various uses and layouts and to schedule a walkthrough today!!