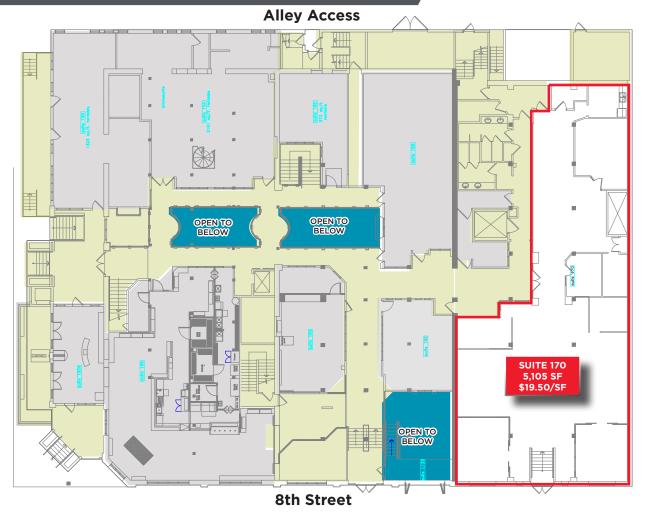

### **AVAILABILITIES**

| SUITE NUMBER | SQUARE FOOTAGE | LEASE RATE      |
|--------------|----------------|-----------------|
| Suite L105   | 1,239 RSF      | \$16.00/SF FSEJ |
| Suite 170    | 5,105 RSF      | \$19.50/SF FSEJ |
| Suite 200    | 2,168 RSF      | \$22.00/SF FSEJ |
| Suite 203    | 2,145 RSF      | \$16.00/SF FSEJ |
| Suite 300B   | 2,492 RSF      | \$20.00/SF FSEJ |

### LOWER LEVEL RETAIL / OFFICE SPACE - 1,239 RSF - \$16.00/SF FSEJ

404 South 8th Street, Boise, Idaho 83702

**1,239 TO 5,105 RSF RSF FOR LEASE** 

MAIN LEVEL OFFICE SPACE - 5,105 RSF - \$19.50/SF FSEJ

404 South 8th Street, Boise, Idaho 83702