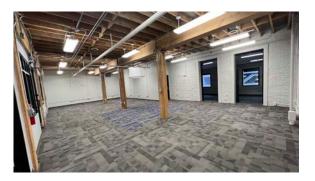

### LOWER LEVEL RETAIL / OFFICE SPACE - 1,239 RSF - \$16.00/SF FSEJ

404 South 8th Street, Boise, Idaho 83702

**1,239 TO 5,105 RSF RSF FOR LEASE** 

MAIN LEVEL OFFICE SPACE - 5,105 RSF - \$19.50/SF FSEJ

404 South 8th Street, Boise, Idaho 83702