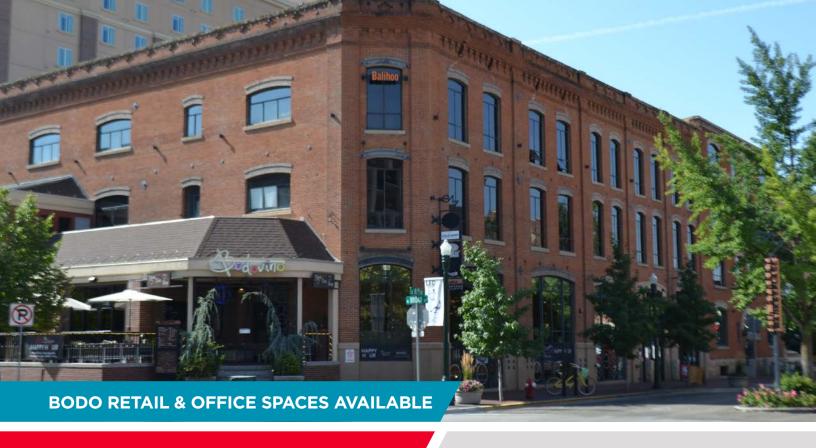

404 South 8th Street Boise, Idaho 83702

1,239 TO 5,105 RSF

404 South 8th Street, Boise, Idaho 83702

1,239 TO 5,105 RSF FOR LEASE

### LISTING FEATURES

- Retail & office spaces at 8th Street Marketplace (central hub for Idaho technology firms)
- Available spaces currently consist of open collaborative work area/sales floors, private offices & small back areas
- Common area restrooms and elevator access & surrounded by metered street parking & public parking
- Co-tenants include Naturally, Stack Rock Group & Ink Spa
- Surrounded by various retailers, restaurants, financial institutions and other professional services Google 360 View
- Contact agents to discuss various uses and layouts and to schedule a walkthrough today!!