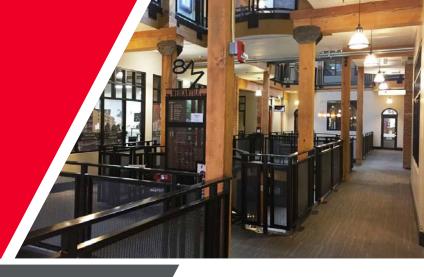

404 South 8th Street, Boise, Idaho 83702

1,239 TO 5,105 RSF FOR LEASE

### LISTING FEATURES

- Retail & office spaces at 8th Street Marketplace (central hub for Idaho technology firms)
- Available spaces currently consist of open collaborative work area/sales floors, private offices & small back areas
- Common area restrooms and elevator access & surrounded by metered street parking & public parking
- Co-tenants include Naturally, Stack Rock Group & Ink Spa
- Surrounded by various retailers, restaurants, financial institutions and other professional services Google 360 View
- Contact agents to discuss various uses and layouts and to schedule a walkthrough today!!