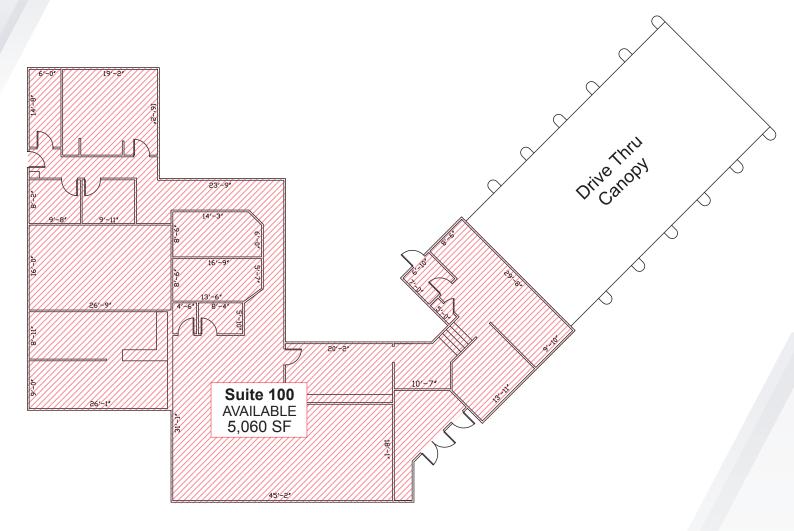

### FLOOR PLAN: Suite 100 (former Bank space) - 5,060 SF

\*Floor plan measurements are approximate and are for illustration purposes only.

<sup>\*</sup>Floor plan measurements are approximate and are for illustration purposes only.