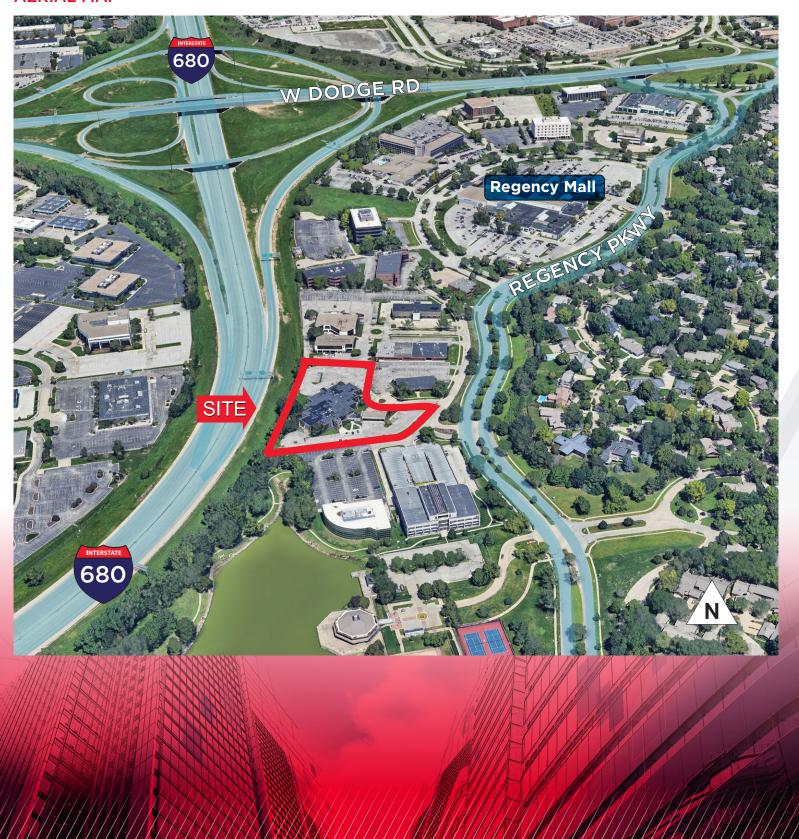

om 450 Regency Parkway, Suite 200 Omaha, NE 68114 +1 402 393 8811 **lundco.com** 



#### FIRST FLOOR PLAN



 $<sup>^{*}</sup>$ Floor plan measurements are approximate and are for illustration purposes only.





### FLOOR PLAN: Suite 100 (former Bank space) - 5,060 SF





\*Floor plan measurements are approximate and are for illustration purposes only.

#### **Contact Information**

SPENCER SECOR, CCIM Senior Associate, Office Specialist +1 402 548 4069 spencer.secor@lundco.com MARTIN PATZNER, CCIM, SIOR, CPM, RPA Vice President, Office Specialist +1 402 548 4033 martin.patzner@lundco.com 450 Regency Parkway, Suite 200 Omaha, NE 68114 +1 402 393 8811 **lundco.com** 





<sup>\*</sup>Floor plan measurements are approximate and are for illustration purposes only.



#### **AERIAL MAP**