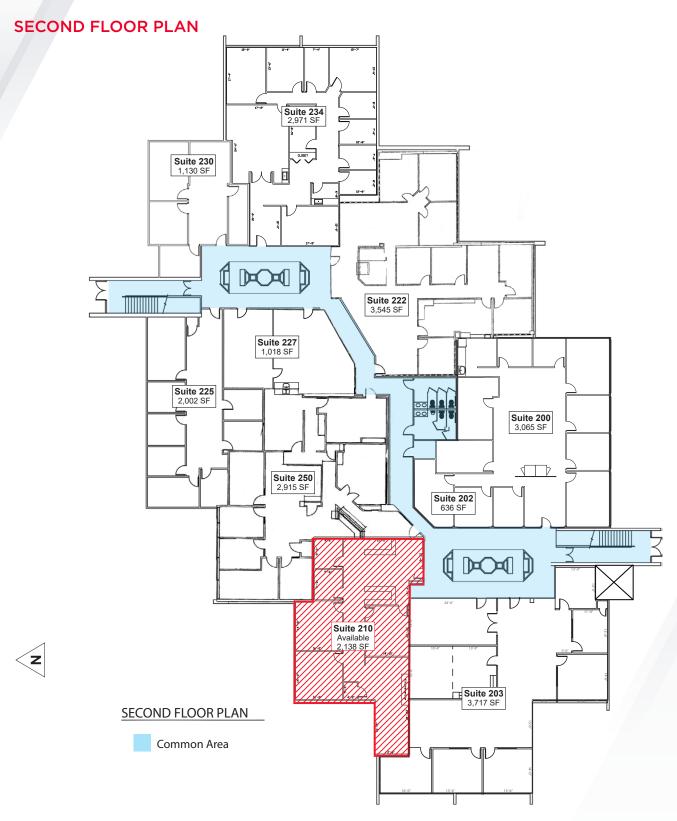

## Availability

Lease Rate \$18.50 SF (Modified Full Service)

Total Available 7,198 SF

Total Contiguous 5,060 SF

| <u>Suite</u>       | Square Feet<br>(min - max) | Price/SF<br>MFS | Date<br>Available |
|--------------------|----------------------------|-----------------|-------------------|
| 100*               | 5,060 - 5,060              | \$18.50         | Immediately       |
| 210                | 2,138 - 2,138              | \$18.50         | Immediately       |
| *former Bank Space |                            |                 |                   |

<sup>\*</sup>Floor plan measurements are approximate and are for illustration purposes only.