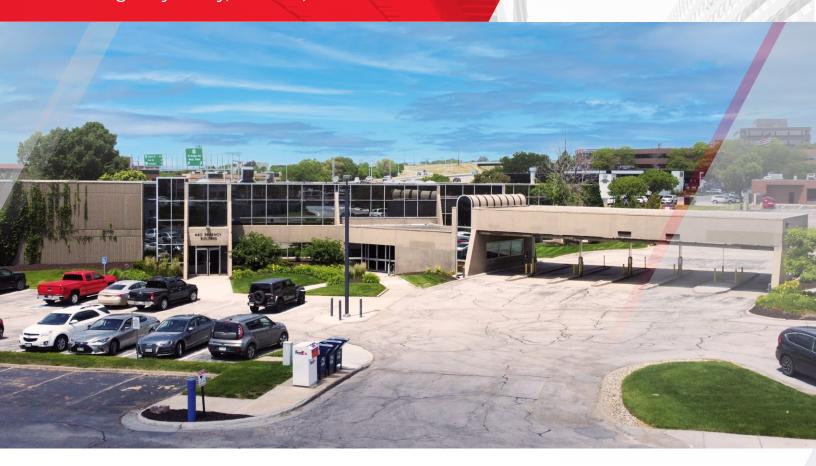

# FOR LEASE 440 Regency Building 440 Regency Pkwy, Omaha, NE 68114





# 2,130- 5,060 SF Office Space Lease Rate: \$18.50 PSF, Modified Full Service

### **Property Highlights**

Rare opportunity to be conveniently located in Regency at an affordable modified full service rental rate. Easy access to I-680, Pacific Street and West Dodge Road. Advertised rental rate excludes janitorial services.

#### Contact Information

SPENCER SECOR, CCIM Senior Associate, Office Specialist +1 402 548 4069 spencer.secor@lundco.com

MARTIN PATZNER, CCIM, SIOR, CPM, RPA Vice President, Office Specialist +1 402 548 4033 martin.patzner@lundco.com 450 Regency Parkway, Suite 200 Omaha, NE 68114 +1 402 393 8811 **lundco.com** 

# FOR LEASE 440 Regency Building 440 Regency Pkwy, Omaha, NE 68114





## Availability

Lease Rate \$18.50 SF (Modified Full Service)

Total Available 7,198 SF

Total Contiguous 5,060 SF

| <u>Suite</u>       | Square Feet<br>(min - max) | Price/SF<br>MFS | Date<br>Available |
|--------------------|----------------------------|-----------------|-------------------|
| 100*               | 5,060 - 5,060              | \$18.50         | Immediately       |
| 210                | 2,138 - 2,138              | \$18.50         | Immediately       |
| *former Bank Space |                            |                 |                   |

#### **Property Highlights**

Building Size 53,324 SF

Year Built 1973

No. of Floors 2

Total Site Area 2.93 AC

#### **Contact Information**

SPENCER SECOR, CCIM Senior Associate, Office Specialist +1 402 548 4069 spencer.secor@