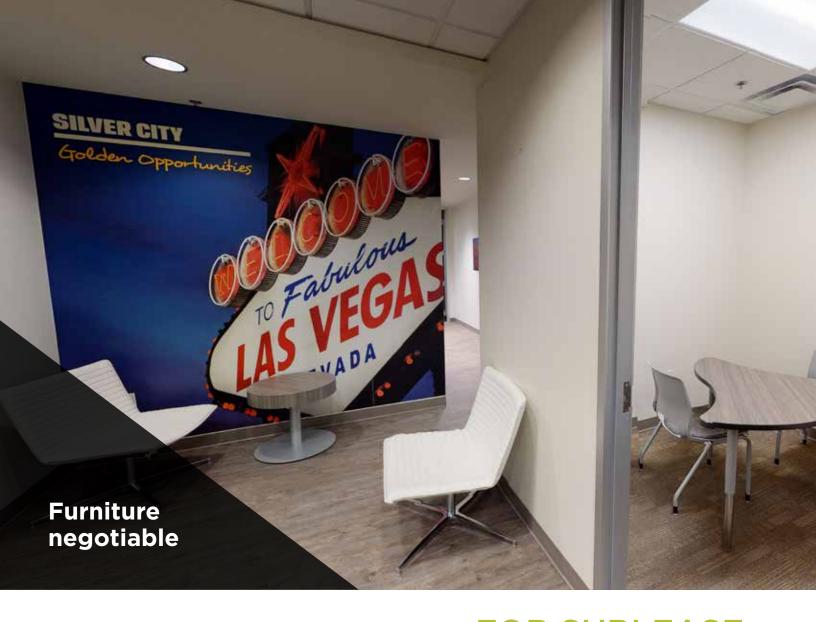

## FOR SUBLEASE IMMEDIATE OCCUPANCY

3753 Howard Hughes Parkway is a Class A, 3-story multi-tenant professional office building totaling ±61,655 RSF. This ground floor suite offers double-door entry into large reception area with built in desk and separate seating areas, five small offices accessible from the reception area, separated by a doorway into the remainder of the space which comprises of a large open bull pen area, open air break room, IT room, four offices/huddle rooms and one conference room, all along the glass maximizing the efficiency of the space.