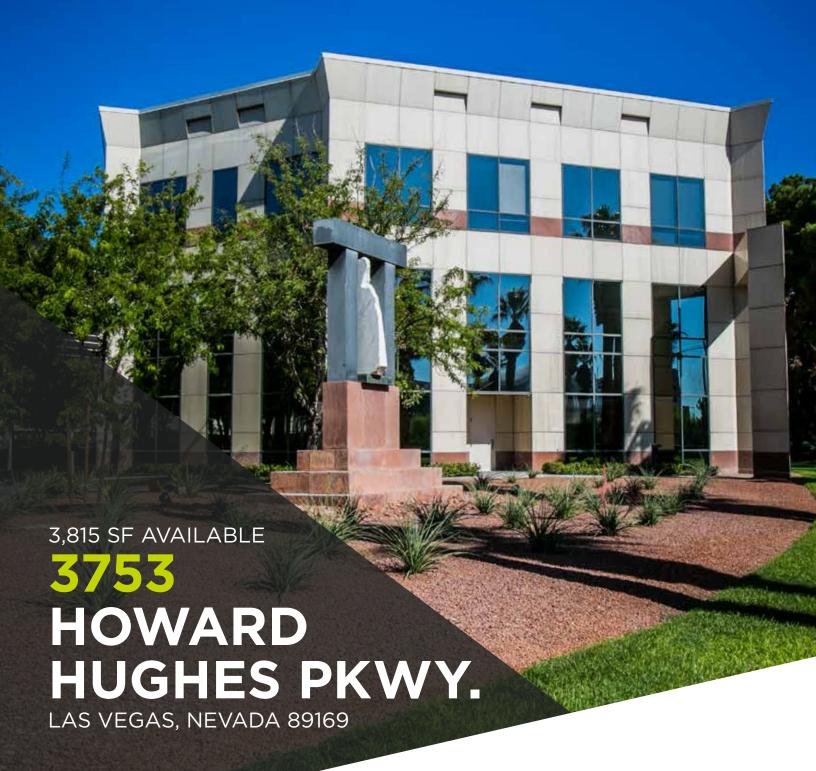

# HUGHES CENTER PLUG & PLAY SUBLEASE OPPORTUNITY

## FOR SUBLEASE IMMEDIATE OCCUPANCY

3753 Howard Hughes Parkway is a Class A, 3-story multi-tenant professional office building totaling ±61,655 RSF. This ground floor suite offers double-door entry into large reception area with built in desk and separate seating areas, five small offices accessible from the reception area, separated by a doorway into the remainder of the space which comprises of a large open bull pen area, open air break room, IT room, four offices/huddle rooms and one conference room, all along the glass maximizing the efficiency of the space.

3,815 sf of unique office space