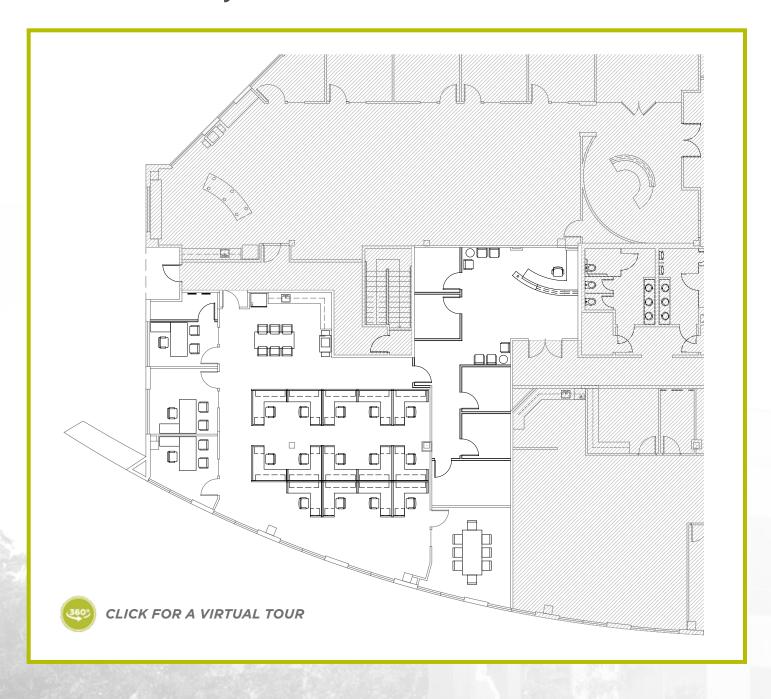

## FOR SUBLEASE IMMEDIATE OCCUPANCY

3753 Howard Hughes Parkway is a Class A, 3-story multi-tenant professional office building totaling ±61,655 RSF. This ground floor suite offers double-door entry into large reception area with built in desk and separate seating areas, five small offices accessible from the reception area, separated by a doorway into the remainder of the space which comprises of a large open bull pen area, open air break room, IT room, four offices/huddle rooms and one conference room, all along the glass maximizing the efficiency of the space.

3,815 sf of unique office space

### **1ST FLOOR, SUITE 141**