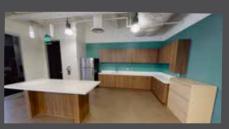

## FOR SUBLEASE IMMEDIATE OCCUPANCY

3753 Howard Hughes Parkway is a Class A, 3-story multi-tenant professional office building totaling ±61,655 RSF. This ground floor suite offers double-door entry into large reception area with built in desk and separate seating areas, five small offices accessible from the reception area, separated by a doorway into the remainder of the space which comprises of a large open bull pen area, open air break room, IT room, four offices/huddle rooms and one conference room, all along the glass maximizing the efficiency of the space.

24/7 access and security

Sublease expires August 31, 2024

**Conference Room** 

Open Floor Plan

**Break Room** 