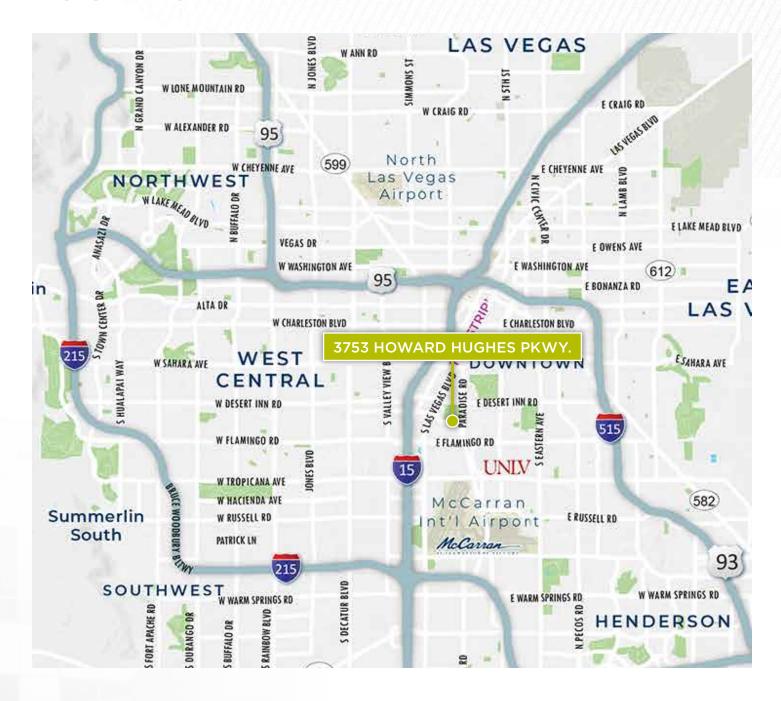

uilt in desk and separate seating areas, five small offices accessible from the reception area, separated by a doorway into the remainder of the space which comprises of a large open bull pen area, open air break room, IT room, four offices/huddle rooms and one conference room, all along the glass maximizing the efficiency of the space.

3,815 sf of unique office space

#### PROPERTY HIGHLIGHTS



Professional office building totaling ±61,655 RSF



Space rennovated in 2019



First floor suite consisting of ±3,815 RSF



Competitive Full Service Gross Lease Rate from \$2.40 RSF



Generous Parking ratio of 3.5:1000



24/7 access and security



Sublease expires August 31, 2024



**Conference Room** 



Open Floor Plan



**Break Room** 



### **1ST FLOOR, SUITE 141**



#### LOCATION



CENTRALLY located