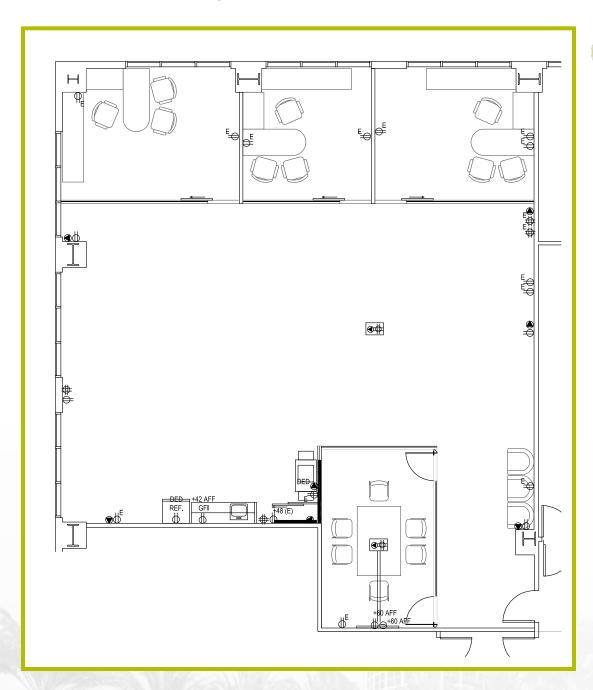

Move-in ready ground floor suite currently configured with a reception area, beautiful glass enclosed conference room, large bull pen area, three private offices and a collaborative open break area.

2,527 sf of unique office space

## **1ST FLOOR, SUITE 160N**