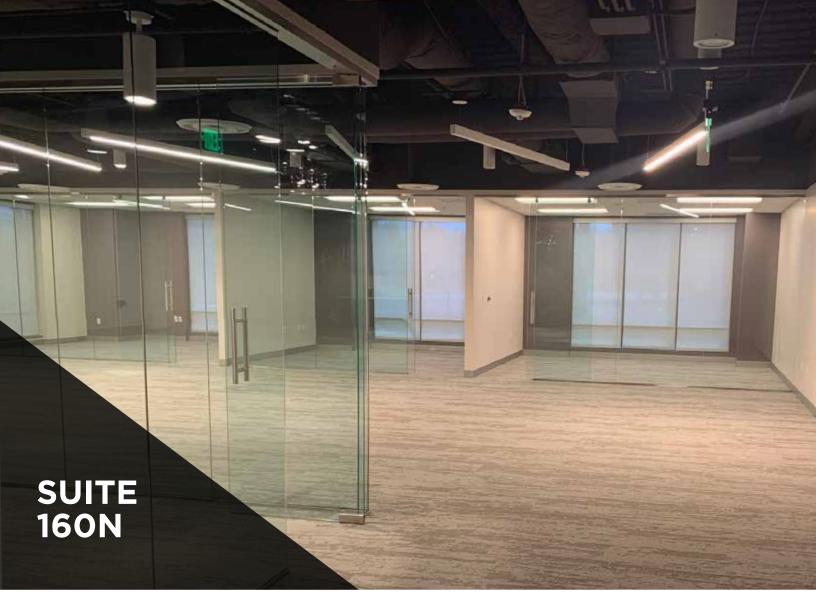

Move-in ready ground floor suite currently configured with a reception area, beautiful glass enclosed conference room, large bull pen area, three private offices and a collaborative open break area.

2,527 sf of unique office space

## **1ST FLOOR, SUITE 160N**