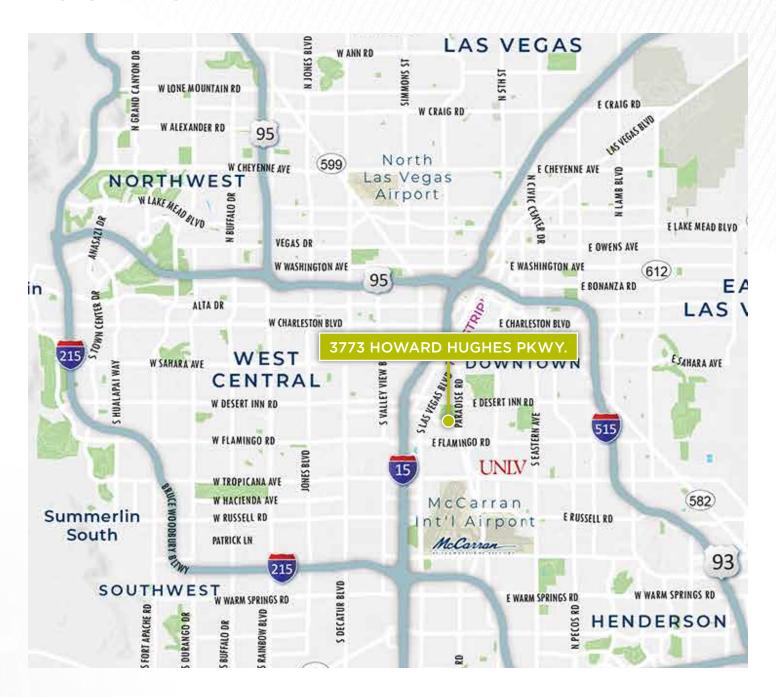

ultiple "ingress and egress" access points. Convenient visitor and employee parking make this a popular choice for many businesses.

Move-in ready ground floor suite currently configured with a reception area, beautiful glass enclosed conference room, large bull pen area, three private offices and a collaborative open break area.

2,527 sf of unique office space

#### PROPERTY HIGHLIGHTS



Beautiful 5-story office building totaling ±169,054 RSF



24/7 access and security



Generous parking ratio of 3.5:1000



Ground floor suite consisting of ±2,527 RSF



Competitive Full Service Gross Lease Rate from \$2.75 RSF



Sublease expires May 31, 2026



Furniture negotiable



**Conference Room** 



**Open Floor Plan** 



**Break Room** 



## **1ST FLOOR, SUITE 160N**





#### LOCATION



CENTRALLY located