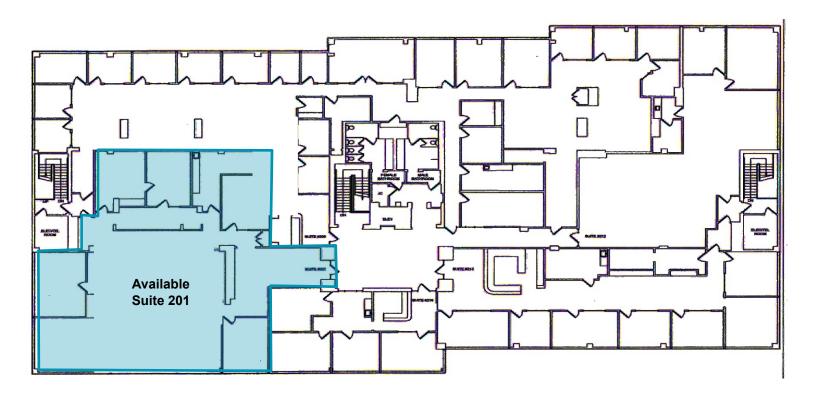

| SUITE | RSF    | RATE/RSF/MO | COMMENTS                                                                    |
|-------|--------|-------------|-----------------------------------------------------------------------------|
| 201   | ±5,380 | \$1.85 NNN  | 4 private offices, reception, open office area, break room & storage rooms. |