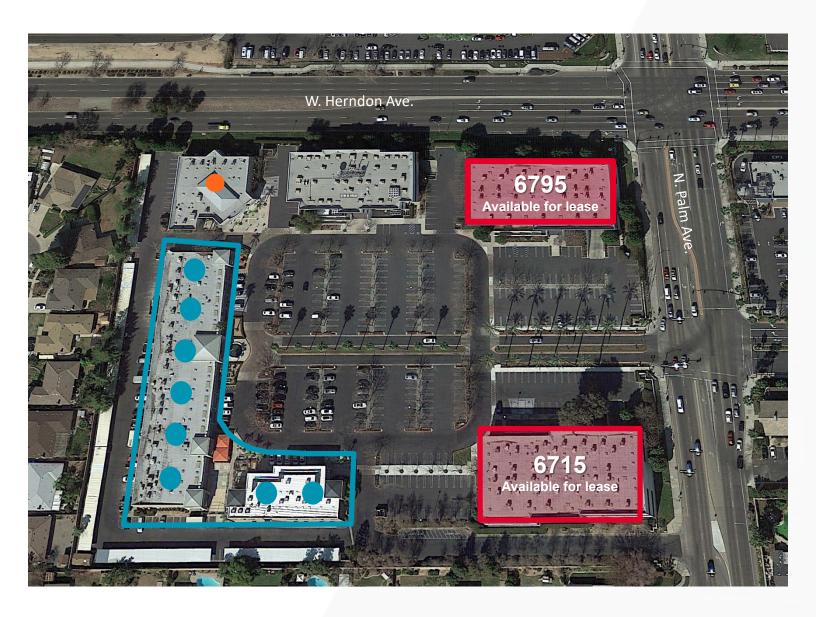

# North Pointe Center 6715 & 6795 N. Palm Avenue

Class "A" Office Space

### LOCATION, VISIBILITY, AMENITIES

This Class "A" center has recently gone through a major renovation with new lobbies, restrooms, common areas, landscaping, and the addition of electric vehicle charging stations. Coupled with its premier location and visibility, North Pointe Center is one of the top office complexes in Fresno and has made a dedication to health, sanitization, innovation, and technology. This mixed-use complex has a wide variety of restaurants located in the center and fast casual dinning options within short walking distance. The property is also located on the Herndon Avenue Expressway which lends itself easy access across the city.

- 2<sup>nd</sup> busiest corridor in Fresno with an average daily traffic count of approximately 100,000 cars/day
- In close proximity to Freeway 41
- Several restaurants and retail services within walking distance
- Secured subterranean parking and ample unreserved surface parking
- Tenant Improvements negotiable
- High income demographic location
- Adjacent to the Palm Bluffs Corporate Center

| SUITE | RSF    | RATE/RSF/MO | COMMENTS                                                                    |
|-------|--------|-------------|-----------------------------------------------------------------------------|
| 201   | ±5,380 | \$1.85 NNN  | 4 private offices, reception, open office area, break room & storage rooms. |

#### **CUSHMANWAKEFIELD.COM**

| SUITE | RSF    | RATE/RSF/MO | COMMENTS                                                                       |
|-------|--------|-------------|--------------------------------------------------------------------------------|
| 101   | ±5,948 | \$1.85 NNN  | Reception area, 18 private offices, conference room, break room, and open area |
| 103   | ±4,321 | \$1.85 NNN  | Reception, 11 private offices, 2 conference rooms, work room, and break room   |

\*Suites 101 & 103 can be combined for a total square footage of ±10,269

California Imaging