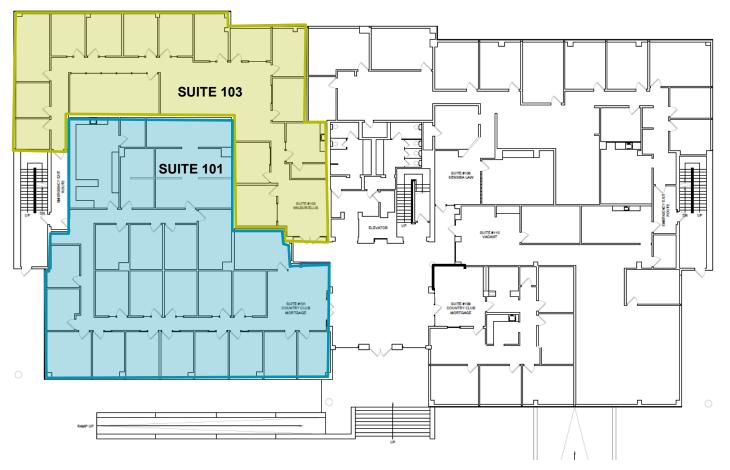

#### **CUSHMANWAKEFIELD.COM**

| SUITE | RSF    | RATE/RSF/MO | COMMENTS                                                                       |
|-------|--------|-------------|--------------------------------------------------------------------------------|
| 101   | ±5,948 | \$1.85 NNN  | Reception area, 18 private offices, conference room, break room, and open area |
| 103   | ±4,321 | \$1.85 NNN  | Reception, 11 private offices, 2 conference rooms, work room, and break room   |

\*Suites 101 & 103 can be combined for a total square footage of ±10,269

California Imaging