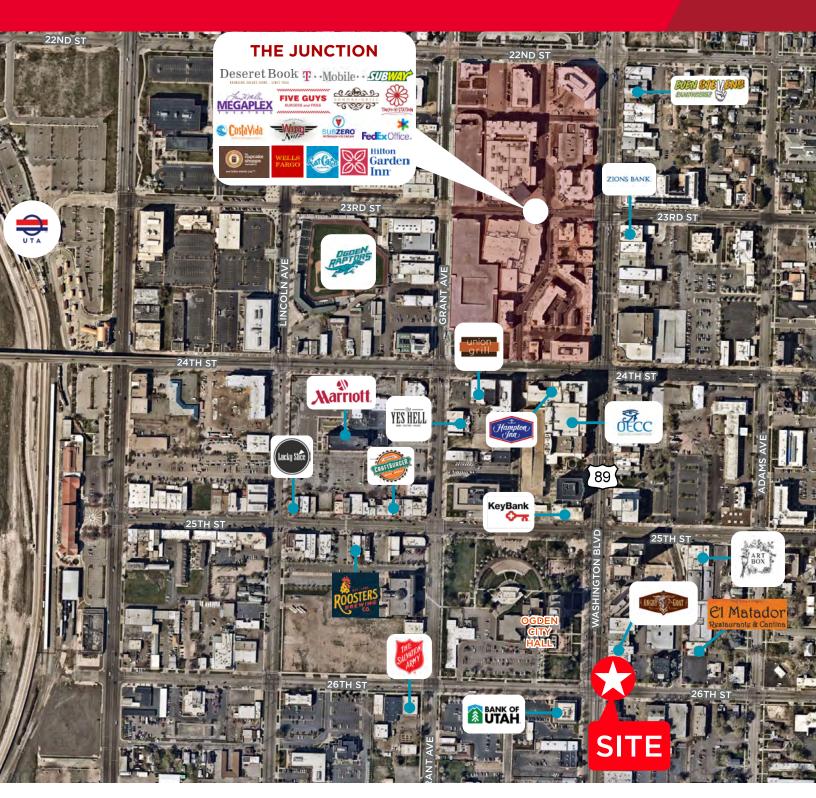

## **Property Highlights**

- Lease Rate: \$13.00 PSF/FS
- Ample parking
- Excellent location in downtown Ogden
- Within walking distance to the Federal Building, The Junction, the Court Building, and historic 25th Street
- Close to public transit
- Tenant does their own in-suite janitorial