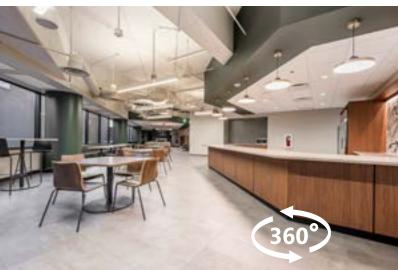

## AMENITY SPACE

- 100 person training room
- Full-service kitchen
- Tenant lounge/gaming area
- Quiet room/library
- Indoor bike storage
- Tenant storage space

24-HOUR BUILDING ACCESS

| S | UITE | SIZE      | AVAILABILITY |
|---|------|-----------|--------------|
|   | 825  | 1,691 RSF | 9/1/2024     |