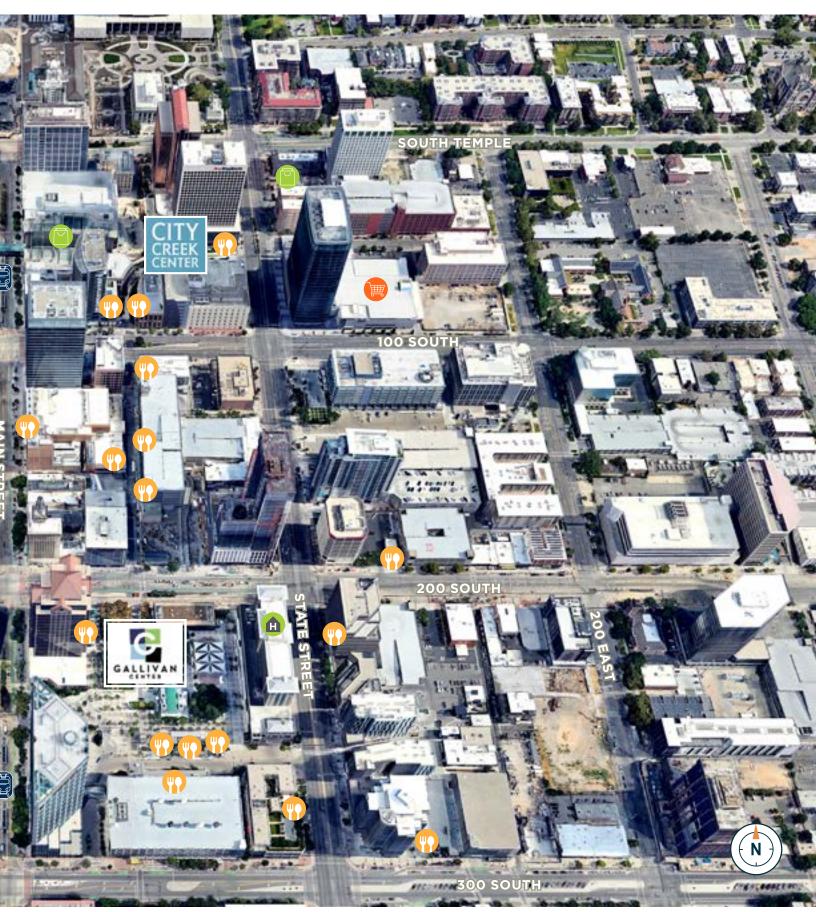

is located in the center of downtown Salt Lake City. The building features unique architecture and is angled to capture dramatic views of the Wasatch Mountains and the Great Salt Lake.

The building is located within easy walking distance to several downtown attractions including - The City Creek Center, Eccles Theater, Capital Theater, UTA Trax stations, Gallivan Plaza and several area restaurants.

## SURROUNDING AREA

170 South Main Street Salt Lake City • Utah

MARKETED BY:

Mike Richmond **801.303.5434** mike.richmond@cushwake.com

Dana Baird, ccim **801.303.5526** dana.baird@cushwake.com

170 South Main Street, Suite 1600 • Salt Lake City, Utah 84111 Tel 801-322-2000 • cushmanwakefield.com Cushman & Wakefield Copyright 2021. No warranty or representation, express or implied, is made to the accuracy or completeness of the information contained herein, and same is submitted subject to errors, omissions, change of price, rental or other conditions, withdrawal without notice, and to any special listing conditions imposed by the property owner(s). As applicable, we make no representation as to the condition of the property (or properties) in question. (G:\UT\SL1\Shared\Apps\Gigas\1 - Projects\Richmond, Mike\1 - Flyers\170 South Main\170 South Main Flyers)