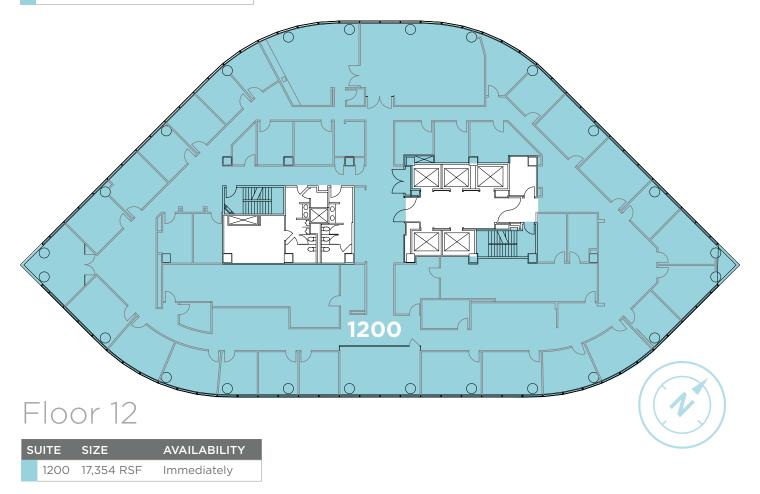

s Delicatessen
  & Mi Buena Vida Express
- On-Site UPS Store
- Walking distance to City Creek Center, Eccles Theater, & UTA Trax

## AMENITY SPACE

- 100 person training room
- Full-service kitchen
- Tenant lounge/gaming area
- Quiet room/library
- Indoor bike storage
- Tenant storage space





























24-HOUR BUILDING ACCESS



















| S | UITE | SIZE      | AVAILABILITY |
|---|------|-----------|--------------|
|   | 825  | 1,691 RSF | 9/1/2024     |



FLOOR 9

| SUITE 900 |  | JITE | SIZE       | AVAILABILITY |
|-----------|--|------|------------|--------------|
|           |  | 900  | 16,959 RSF | Immediately  |





FLOOR 10

| SUITE |      | SIZE      | AVAILABILITY |
|-------|------|-----------|--------------|
|       | 1000 | 9,167 RSF | 2/1/2025     |







170 SOUTH MAIN STREET // SALT LAKE CITY, UTAH





170 SOUTH MAIN STREET // SALT LAKE CITY, UTAH

## DOWNTOWN SALT LAKE CITY







## SURROUNDING AREA





170 South Main Street Salt Lake City • Utah

MARKETED BY:

Mike Richmond **801.303.5434** mike.richmond@cushwake.com

Dana Baird, ccim **801.303.5526** dana.baird@cushwake.com



170 South Main Street, Suite 1600 • Salt Lake City, Utah 84111 Tel 801-322-2000 • cushmanwakefield.com Cushman & Wakefield Copyright 2021. No warranty or representation, express or implied, is made to the accuracy or completeness of the information contained herein, and same is submitted subject to errors, omissions, change of price, rental or other conditions, withdrawal without notice, and to any special listing conditions imposed by the property owner