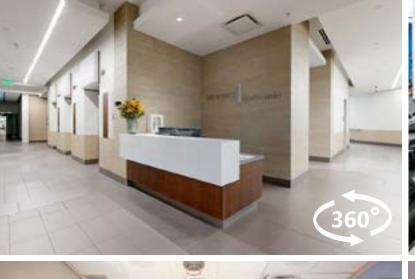

## **BUILDING FEATURES**

- On-site property management and 24 hour security
- Upgraded locker rooms and showers
- 2/1,000 USF parking ratio
- On-site parking and electrical charging stations
- Crown signage available
- Monument signage available
- **BORP:** Building Occupancy Resumption Program. 170 South Main is the first building in Utah to officially implement a BORP plan.
- Two on-site restaurants: Siegfried's Delicatessen
  & Mi Buena Vida Express
- On-Site UPS Store
- Walking distance to City Creek Center, Eccles Theater, & UTA Trax