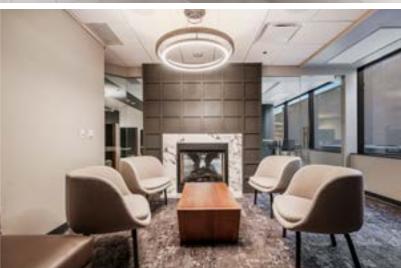

## AMENITY SPACE

- 100 person training room
- Full-service kitchen
- Tenant lounge/gaming area
- Quiet room/library
- Indoor bike storage
- Tenant storage space

24-HOUR BUILDING ACCESS

| S | UITE | SIZE      | AVAILABILITY |
|---|------|-----------|--------------|
|   | 825  | 1,691 RSF | 9/1/2024     |