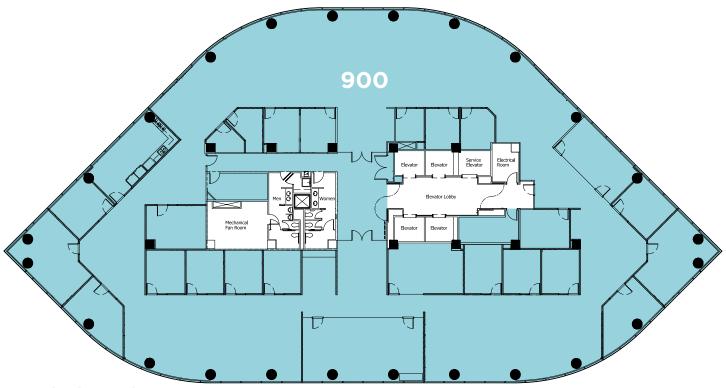

FLOOR 9

| SUITE 900 |  | JITE | SIZE       | AVAILABILITY |
|-----------|--|------|------------|--------------|
|           |  | 900  | 16,959 RSF | Immediately  |

FLOOR 10

| SUITE |      | SIZE      | AVAILABILITY |
|-------|------|-----------|--------------|
|       | 1000 | 9,167 RSF | 2/1/2025     |