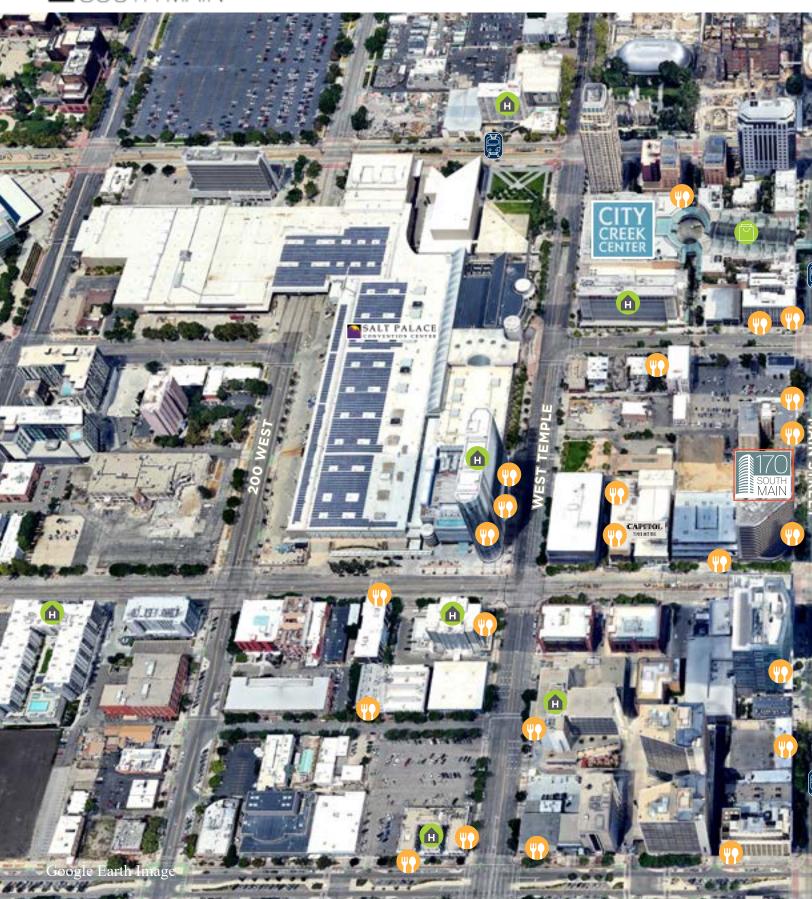

is located in the center of downtown Salt Lake City. The building features unique architecture and is angled to capture dramatic views of the Wasatch Mountains and the Great Salt Lake.

The building is located within easy walking distance to several downtown attractions including - The City Creek Center, Eccles Theater, Capital Theater, UTA Trax stations, Gallivan Plaza and several area restaurants.

## SURROUNDING AREA

170 South Main Street Salt Lake City • Utah

MARKETED BY:

Mike Richmond **801.303.5434** mike.richmond@cushwake.com

Dana Baird, ccim **801.303.5526** dana.baird@cushwake.com

170 South Main Street, Suite 1600 • Salt Lake City, Utah 84111 Tel 801-322-2000 • cushmanwakefield.com Cushman & Wakefield Copyright 2021. No warranty or representation, express or implied, is made to the accuracy or completeness of the information contained herein, and same is submitted subject to errors, omissions, change of price, rental or other conditions, withdrawal without notice, and to any special listing conditions imposed by the property owner(s). As applicable, we make no representation as to the condition of the property (or properties) in question. (G:\UT\SL1\Shared\Apps\Gigas\1 - Projects\Richmond, Mike\1 - Flyers\170 South Main\170 South Main Flyers)