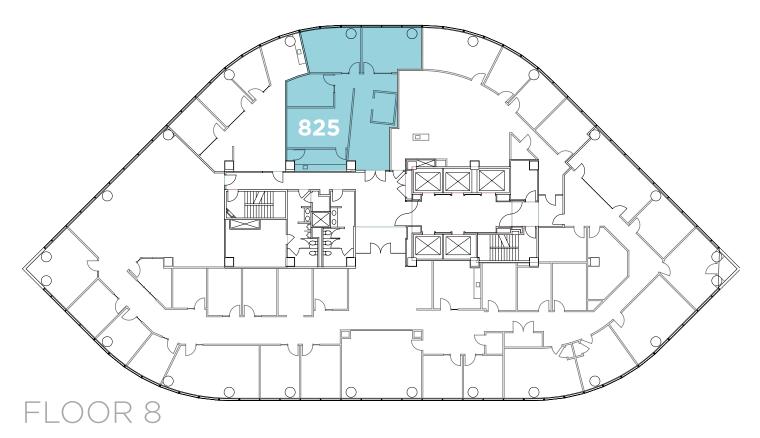

## AMENITY SPACE

- 100 person training room
- Full-service kitchen
- Tenant lounge/gaming area
- Quiet room/library
- Indoor bike storage
- Tenant storage space

24-HOUR BUILDING ACCESS

| S | UITE | SIZE      | AVAILABILITY |
|---|------|-----------|--------------|
|   | 825  | 1,691 RSF | 9/1/2024     |