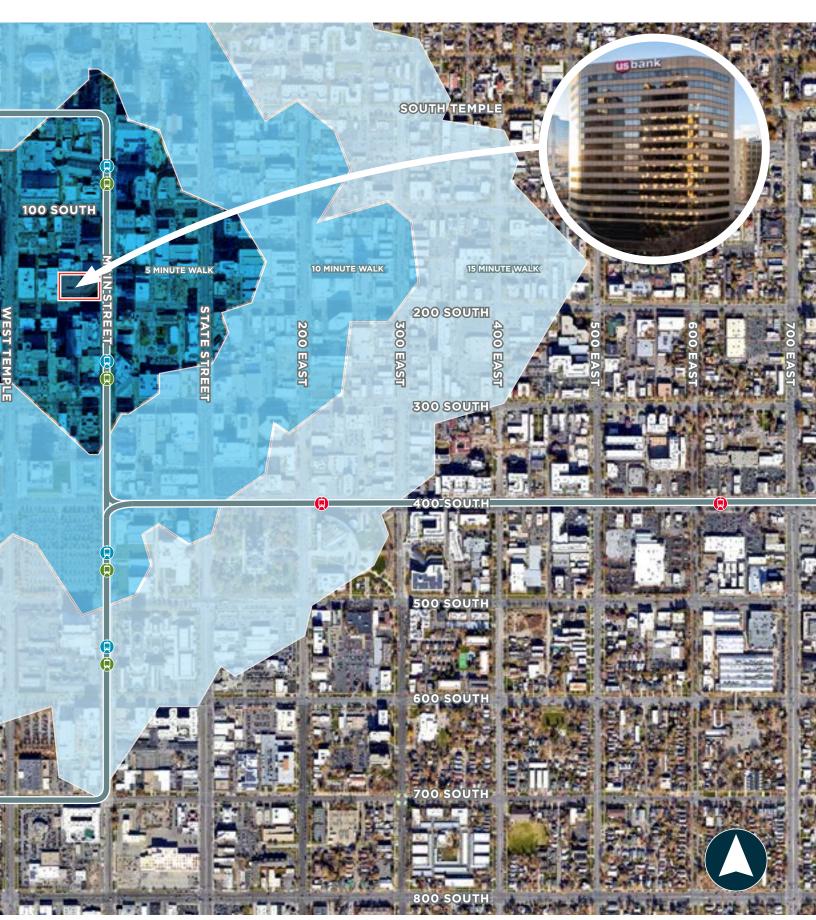

is located in the center of downtown Salt Lake City. The building features unique architecture and is angled to capture dramatic views of the Wasatch Mountains and the Great Salt Lake.

The building is located within easy walking distance to several downtown attractions including - The City Creek Center, Eccles Theater, Capital Theater, UTA Trax stations, Gallivan Plaza and several area restaurants.

## DOWNTOWN SALT LAKE CITY