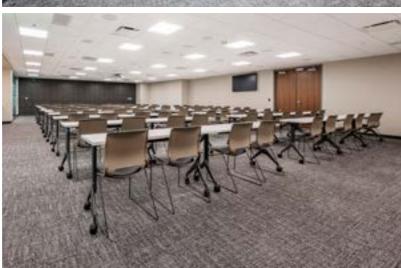

## AMENITY SPACE

- 100 person training room
- Full-service kitchen
- Tenant lounge/gaming area
- Quiet room/library
- Indoor bike storage
- Tenant storage space

24-HOUR BUILDING ACCESS

| S | UITE | SIZE      | AVAILABILITY |
|---|------|-----------|--------------|
|   | 825  | 1,691 RSF | 9/1/2024     |