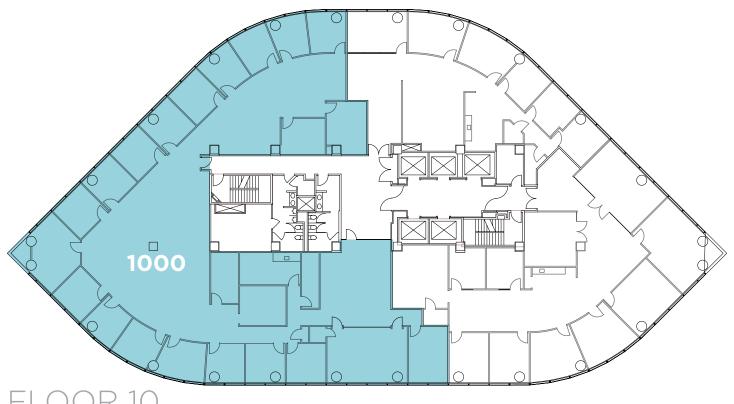

FLOOR 9

| SUITE 900 |  | JITE | SIZE       | AVAILABILITY |
|-----------|--|------|------------|--------------|
|           |  | 900  | 16,959 RSF | Immediately  |

FLOOR 10

| SUITE |      | SIZE      | AVAILABILITY |
|-------|------|-----------|--------------|
|       | 1000 | 9,167 RSF | 2/1/2025     |