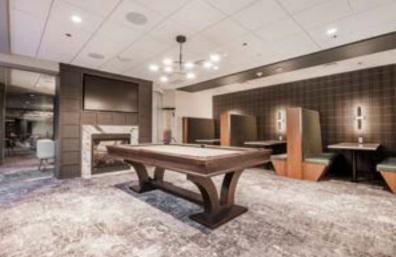

## AMENITY SPACE

- 100 person training room
- Full-service kitchen
- Tenant lounge/gaming area
- Quiet room/library
- Indoor bike storage
- Tenant storage space

24-HOUR BUILDING ACCESS

| S | UITE | SIZE      | AVAILABILITY |
|---|------|-----------|--------------|
|   | 825  | 1,691 RSF | 9/1/2024     |