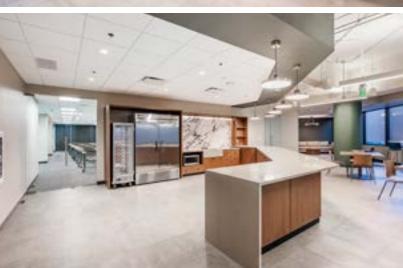

## AMENITY SPACE

- 100 person training room
- Full-service kitchen
- Tenant lounge/gaming area
- Quiet room/library
- Indoor bike storage
- Tenant storage space

24-HOUR BUILDING ACCESS

| S | UITE | SIZE      | AVAILABILITY |
|---|------|-----------|--------------|
|   | 825  | 1,691 RSF | 9/1/2024     |