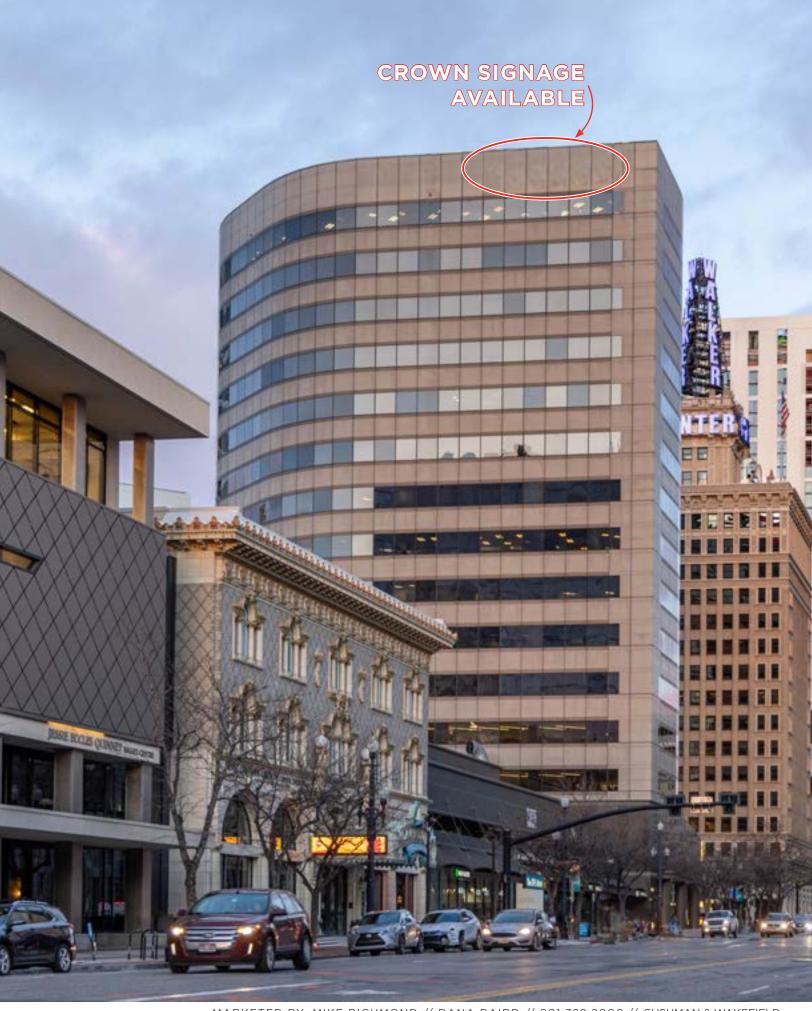

## **BUILDING FEATURES**

- On-site property management and 24 hour security
- Upgraded locker rooms and showers
- 2/1,000 USF parking ratio
- On-site parking and electrical charging stations
- Crown signage available
- Monument signage available
- **BORP:** Building Occupancy Resumption Program. 170 South Main is the first building in Utah to officially implement a BORP plan.
- Two on-site restaurants: Siegfried's Delicatessen
  & Mi Buena Vida Express
- On-Site UPS Store
- Walking distance to City Creek Center, Eccles Theater, & UTA Trax