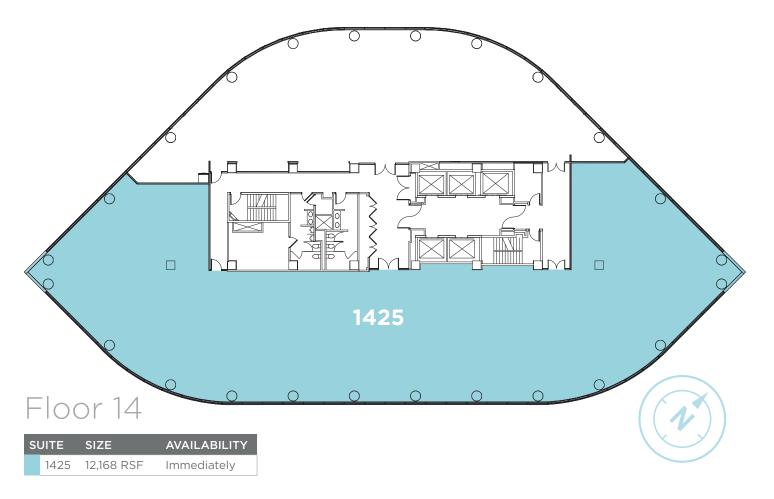

FLOOR 9

| SUITE 900 |  | JITE | SIZE       | AVAILABILITY |
|-----------|--|------|------------|--------------|
|           |  | 900  | 16,959 RSF | Immediately  |

FLOOR 10

| SUITE |      | SIZE      | AVAILABILITY |
|-------|------|-----------|--------------|
|       | 1000 | 9,167 RSF | 2/1/2025     |