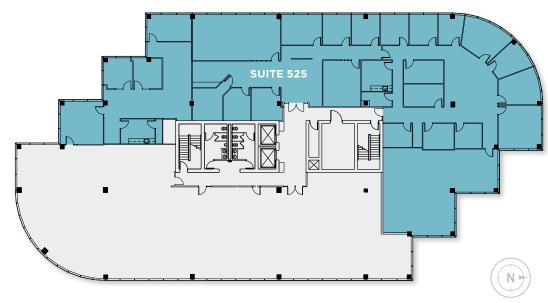

# FIFTH FLOOR

| 5     | 525   | 11,032 RSF | Immediately |
|-------|-------|------------|-------------|
| Floor | Suite | Size       | Available   |