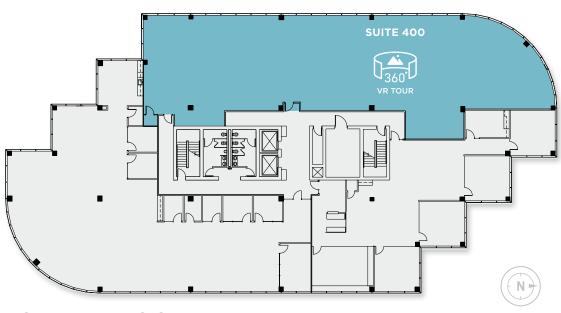

# **FOURTH FLOOR**

| Floor | Suite | Size      | Available   |
|-------|-------|-----------|-------------|
| 4     | 400   | 6,737 RSF | Immediately |