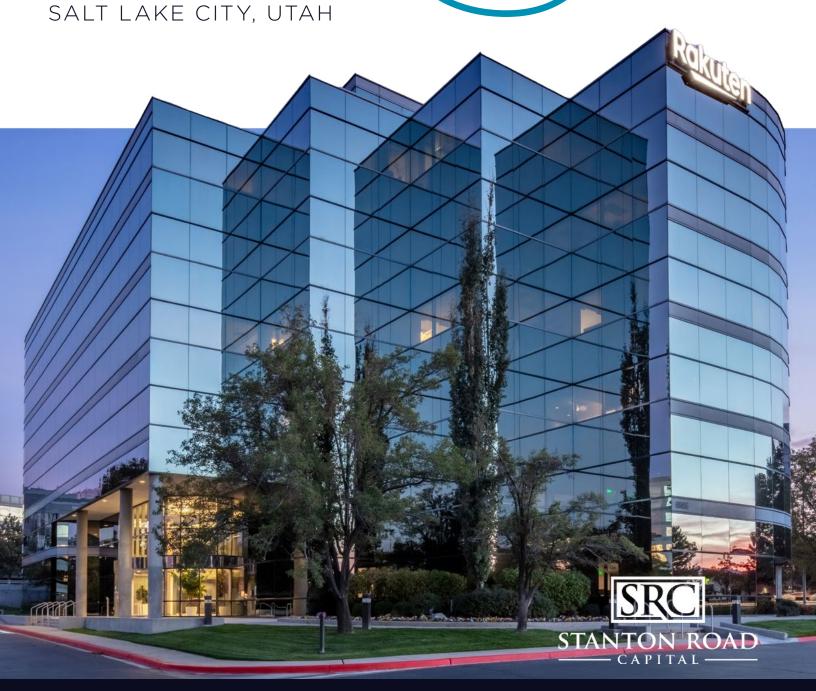

#### Each UNION PARK

building has a two-story open atrium lobby. The buildings have stunning views of the Salt Lake Valley. Covered parking is available and the buildings are equipped with high-speed fiber optic network and Internet connectivity, as well as centralized security and surveillance.