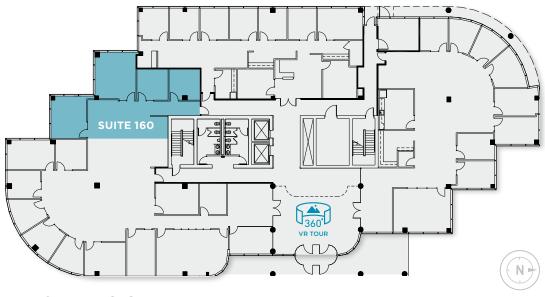

#### **FIRST FLOOR**

| Floor | Suite | Size      | Available   |
|-------|-------|-----------|-------------|
| 1     | 160   | 1,579 RSF | Immediately |