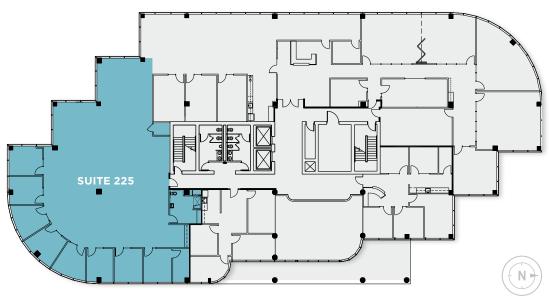

## **SECOND FLOOR**

| Floor | Suite | Size      | Available      |
|-------|-------|-----------|----------------|
| 2     | 225   | 4,589 RSF | 90 Days Notice |