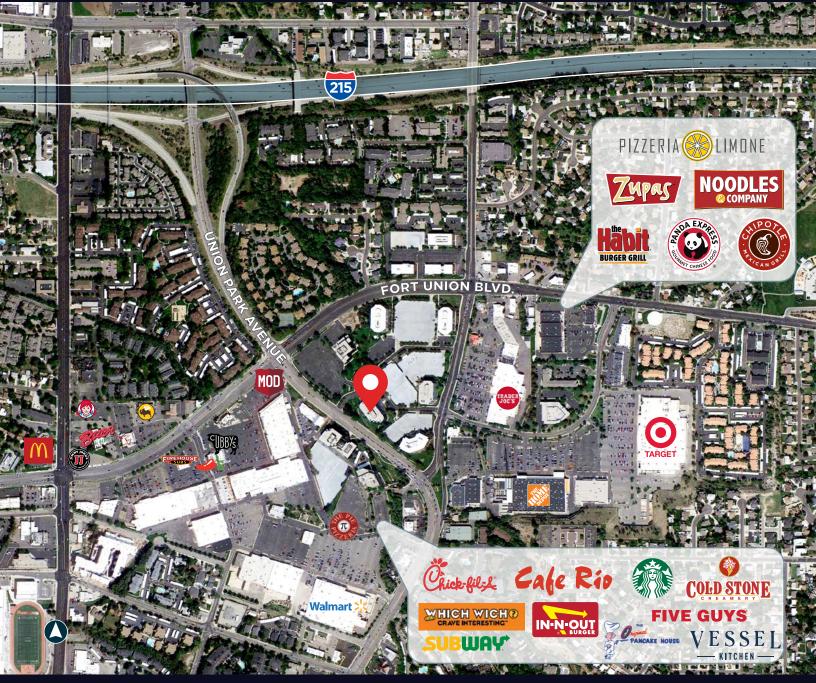

### **SURROUNDING AREA**

Conveniently located in the center of Salt Lake, within minutes of fine residential neighborhoods as well as the major freeway system, Fashion Place Mall and numerous restaurants and lodging.