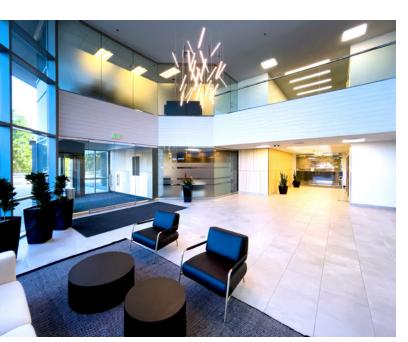

## LOBBY

#### Each **UNION PARK**

building has a two-story open atrium lobby. The buildings have stunning views of the Salt Lake Valley. Covered parking is available and the buildings are equipped with high-speed fiber optic network and Internet connectivity, as well as centralized security and surveillance.