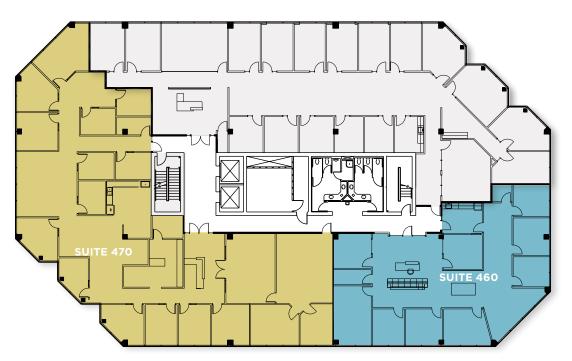

### **FOURTH FLOOR**

| Floor | Suite | Size      | Available     |
|-------|-------|-----------|---------------|
| 4     | 460   | 3,377 RSF | Immediately   |
| 4     | 470   | 6,814 RSF | April 1, 2025 |

## SUITE 460