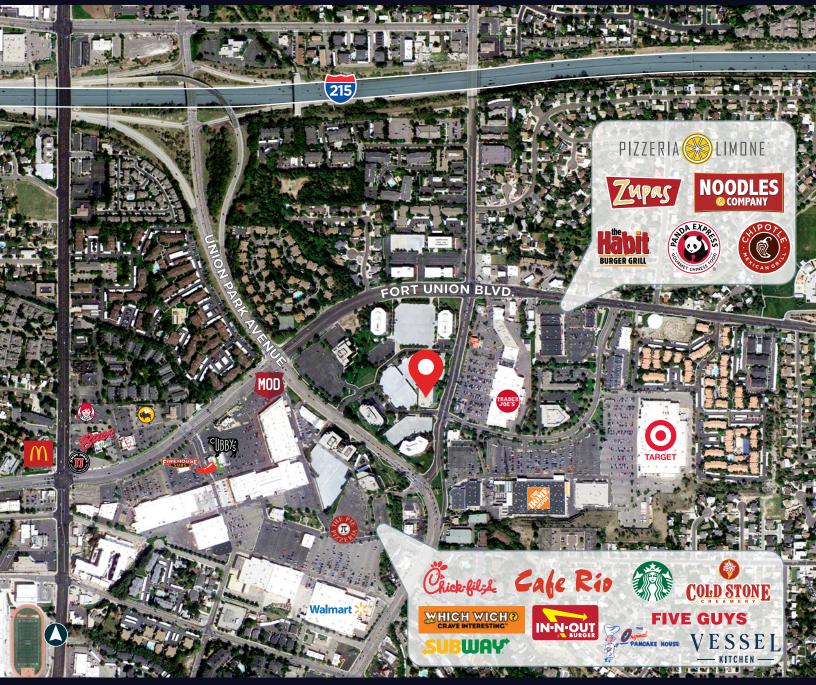

### **SURROUNDING AREA**

Conveniently located in the center of Salt Lake, within minutes of fine residential neighborhoods as well as the major freeway system, Fashion Place Mall and numerous restaurants and lodging.