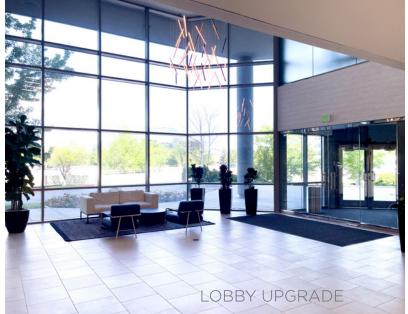

## LOBBY

#### Each **UNION PARK**

building has a two-story open atrium lobby. The buildings have stunning views of the Salt Lake Valley. Covered parking is available and the buildings are equipped with high-speed fiber optic network and Internet connectivity, as well as centralized security and surveillance.