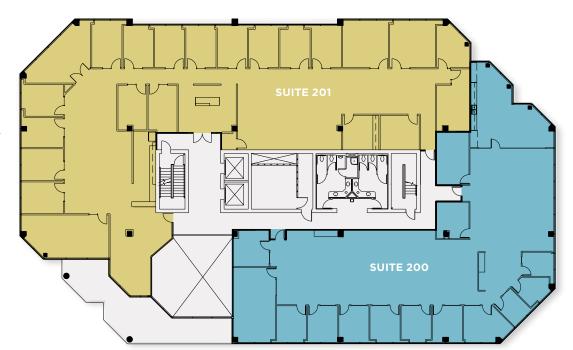

### **SECOND FLOOR**

| Floor | Suite | Size      | Available     |
|-------|-------|-----------|---------------|
| 2     | 200   | 6,342 RSF | April 1, 2025 |
| 2     | 201   | 9,560 RSF | Immediately   |