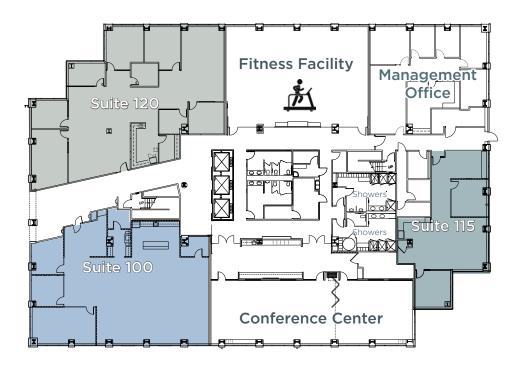

### Floor 1

**Suite 100** 4,177 RSF

**Suite 115** 2,001 RSF

**Suite 120** 4,503 RSF