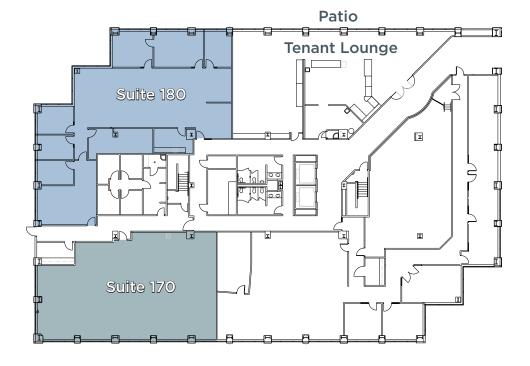

accuracy or completeness of the information contained herein, and same is submitted subject to errors, omissions, change of price, rental or other conditions, withdrawal without notice, and to any special listing conditions imposed by the property overne(s). Any projections, opinions or estimates are subject to uncertain and do not signify current or future property performance. 1 - Projects/Richmond, Mike's) - Flyers\

# BUILDING EIGHT

2755 EAST COTTONWOOD PARKWAY COTTONWOOD HEIGHTS, UT





# Floor 5

Suite 500 4,771 RSF Available September 1, 2024





# BUILDING NINE

2795 EAST COTTONWOOD PARKWAY COTTONWOOD HEIGHTS, UT





### Floor 1

**Suite 100** 4,177 RSF

**Suite 115** 2,001 RSF

**Suite 120** 4,503 RSF





# BUILDING TEN

2825 EAST COTTONWOOD PARKWAY COTTONWOOD HEIGHTS, UT





### Floor 1

**Suite 170** 3,882 RSF

**Suite 180** 4,533 RSF





# BUILDING ELEVEN

2855 EAST COTTONWOOD PARKWAY COTTONWOOD HEIGHTS, UT





## Floor 1

**Suite 100** 8,495 RSF

**Suite 110** 8.992 RSF



# Floor 2

**Suite 210** 12,032 RSF



LEASING INFORMATION
DANA BAIRD, CCIM
Executive Managing Director
(801) 303 5526
dana.baird@cushwake.com

MIKE RICHMOND Executive Managing Director (801) 303 5434 mike.richmond@cushwake.com