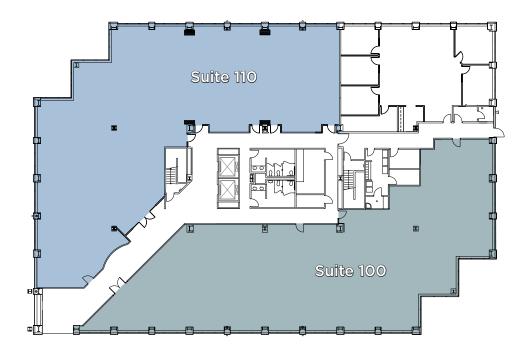

# BUILDING ELEVEN

2855 EAST COTTONWOOD PARKWAY COTTONWOOD HEIGHTS, UT

## Floor 1

**Suite 100** 8,495 RSF

**Suite 110** 8.992 RSF