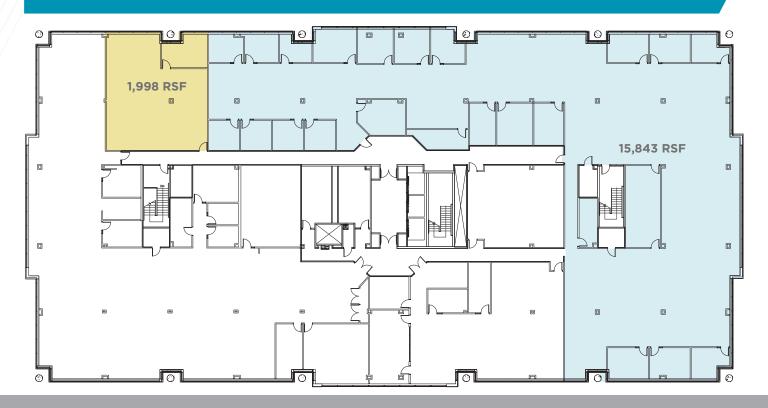

# **FOR LEASE**SOUTH TOWNE II

10150 South Centennial Parkway Sandy, Utah 84070





#### **PROPERTY HIGHLIGHTS**

• 1,998 to 59,994 RSF

• Lease Rate: \$17.75 NNN

• Immediately Available

Extraordinary Parking: 6/1,000 RSF

Back-up Generator

On-site Showers

Crown Signage Available

• Exterior Renovations Underway



Contact

JUSTIN BAILEY

Director +1 801 303 5493 justin.bailey@cushwake.com 170 South Main Street Suite 1600 Salt Lake City, UT 84101 Main +1 801 322 2000 cushmanwakefield.com

## **FLOOR PLANS**

10150 South Centennial Parkway Sandy, UT

# FIRST FLOOR 6,040 RSF (FURNITURE AVAILABLE) FIRST FLOOR 6,016 RSF



#### SECOND FLOOR 1,998 TO 17,841 RSF AVAILABLE (WILL DEMISE)





### THIRD FLOOR 2,500 TO 14,958 RSF AVAILABLE (WILL DEMISE)



## FOURTH FLOOR 2,588 TO 15,139 RSF AVAILABLE (WILL DEMISE)



# FOR LEASE SOUTH TOWNE II

10150 South Centennial Parkway Sandy, Utah 84070









#### Contact

#### **JUSTIN BAILEY**

+1 801 303 5493

justin.bailey@cushwake.com

1/0 South Main Street
Suite 1600
Salt Lake City, UT 84101
Main +1 801 322 2000
cushmanwakefield.com

©2021 Cushman & Wakefield. All rights reserved. The information contained in this communication is strictly confidential. This information has been obtained from sources believed to be reliable but has not been verified. No warranty or representation, express or implied, is made as to the condition of the property (or properties) referenced herein or as to the accuracy or completeness of the infor