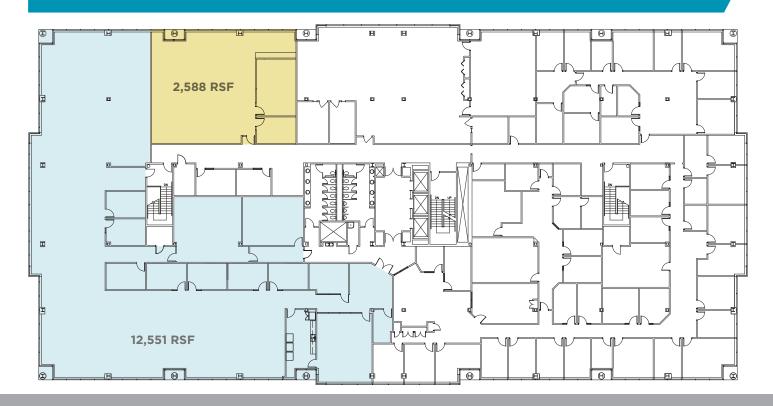

WNE II

10150 South Centennial Parkway Sandy, Utah 84070





#### **PROPERTY HIGHLIGHTS**

• 1,998 to 59,994 RSF

• Lease Rate: \$17.75 NNN

• Immediately Available

Extraordinary Parking: 6/1,000 RSF

Back-up Generator

On-site Showers

Crown Signage Available

• Exterior Renovations Underway



Contact

JUSTIN BAILEY

Director +1 801 303 5493 justin.bailey@cushwake.com 170 South Main Street Suite 1600 Salt Lake City, UT 84101 Main +1 801 322 2000 cushmanwakefield.com

## **FLOOR PLANS**

10150 South Centennial Parkway Sandy, UT

# FIRST FLOOR 6,040 RSF (FURNITURE AVAILABLE) FIRST FLOOR 6,016 RSF



#### SECOND FLOOR 1,998 TO 17,841 RSF AVAILABLE (WILL DEMISE)





### THIRD FLOOR 2,500 TO 14,958 RSF AVAILABLE (WILL DEMISE)



## FOURTH FLOOR 2,588 TO 15,139 RSF AVAILABLE (WILL DEMISE)



# FOR LEASE SOUTH TOWNE II

10150 South Centennial Parkway Sandy, Utah 84070









#### Contact

#### **JUSTIN BAILEY**

+1 801 303 5493

justin.bailey@cushwake.com

1/0 South Main Street
Suite 1600
Salt Lake City, UT 84101
Main +1 801 322 2000
cushmanwakefield.com

©2021 Cushman & Wakefield. All rights reserved. The information contained in this communication is strictly confidential. This information has been obtained from sources believed to be reliable but has not been verified. No warranty or representation, express or implied, is made as to the condition of the property (or properties) referenced herein or as to the accuracy or completeness of the information contained herein, and same is submitted subject to errors, omissions, change of price, rental or other conditions, withdr