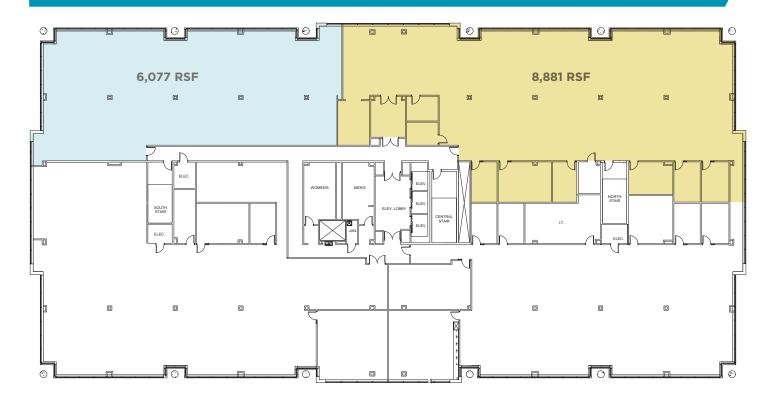

### THIRD FLOOR 2,500 TO 14,958 RSF AVAILABLE (WILL DEMISE)

## FOURTH FLOOR 2,588 TO 15,139 RSF AVAILABLE (WILL DEMISE)