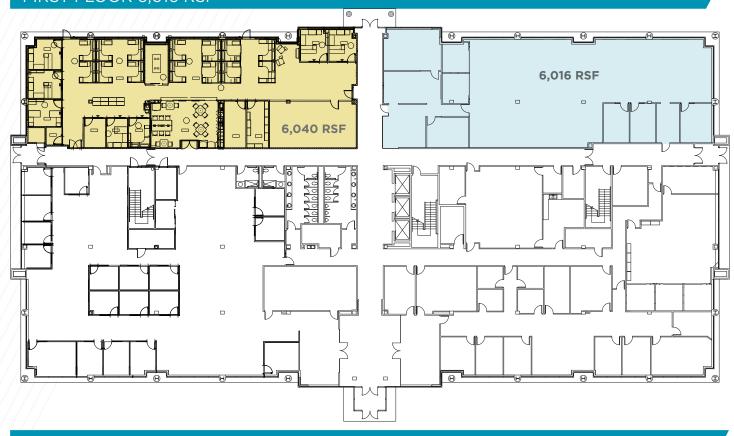

# **FOR LEASE**SOUTH TOWNE II

10150 South Centennial Parkway Sandy, Utah 84070





#### **PROPERTY HIGHLIGHTS**

• 1,998 to 59,994 RSF

• Lease Rate: \$17.75 NNN

• Immediately Available

Extraordinary Parking: 6/1,000 RSF

Back-up Generator

On-site Showers

Crown Signage Available

• Exterior Renovations Underway



Contact

JUSTIN BAILEY

Director +1 801 303 5493 justin.bailey@cushwake.com 170 South Main Street Suite 1600 Salt Lake City, UT 84101 Main +1 801 322 2000 cushmanwakefield.com

## **FLOOR PLANS**

10150 South Centennial Parkway Sandy, UT

# FIRST FLOOR 6,040 RSF (FURNITURE AVAILABLE) FIRST FLOOR 6,016 RSF



#### SECOND FLOOR 1,998 TO 17,841 RSF AVAILABLE (WILL DEMISE)





### THIRD FLOOR 2,500 TO 14,958 RSF AVAILABLE (WILL DEMISE)



## FOURTH FLOOR 2,588 TO 15,139 RSF AVAILABLE (WILL DEMISE)



# FOR LEASE SOUTH TOWNE II

10150 South Centennial Parkway Sandy, Utah 84070









#### Contact

#### **JUSTIN BAILEY**

+1 801 303 5493

justin.bailey@cushwake.com

1/0 South Main Street
Suite 1600
Salt Lake City, UT 84101
Main +1 801 322 2000
cushmanwakefield.com

©2021 Cushman & Wakefield. All rights reserved. The information contained in this communication is strictly confidential. This information has been obtained from sources believed to be reliable but has not been verified. No warranty or representation, express or implied, is made as to the condition of the property (or properties) ref