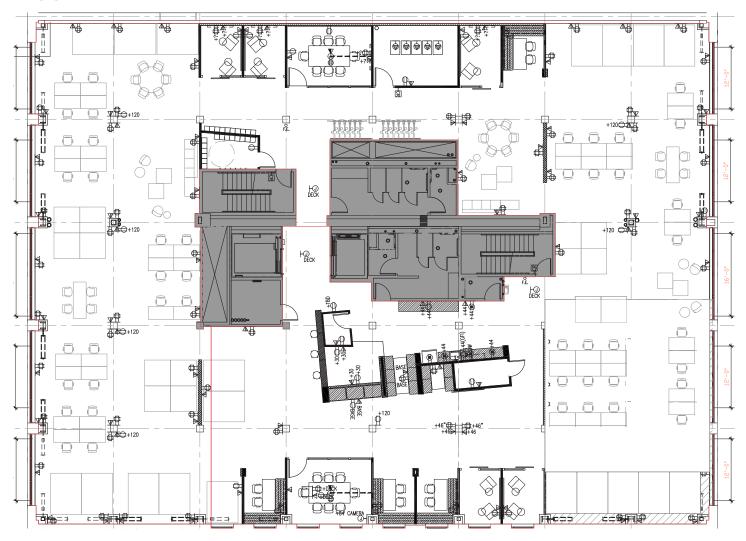

### **FLOOR PLAN**

## **PROPERTY HIGHLIGHTS**

- Third Floor sublease space available immediately with term through 10/31/2027
- 64 workstations in open/tech buildout
- 2 large (8-person) conference rooms,
  9 private meeting rooms
- Kitchenette & mother's room
- In-suite bike storage and bathrooms with showers
- Call for Rates