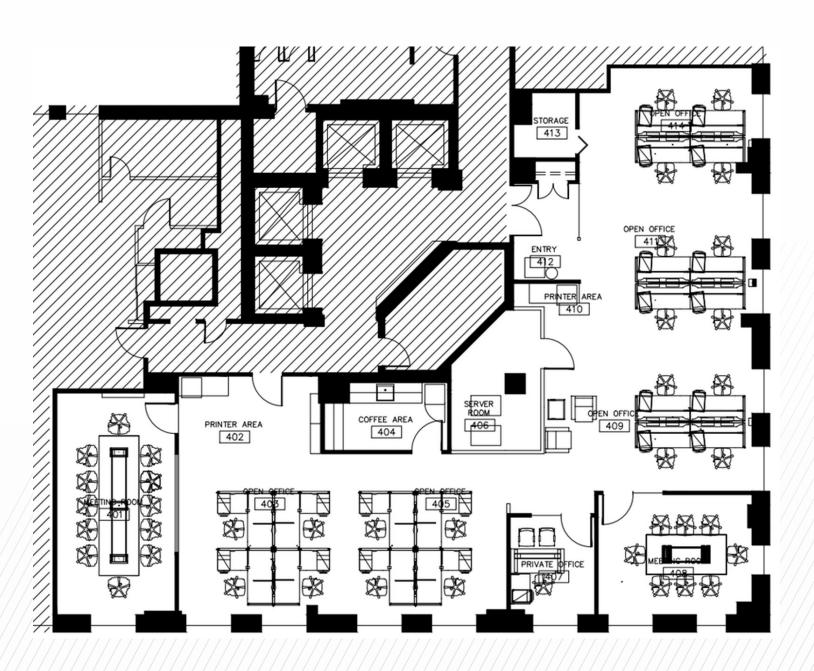

## **SUITE 407 - 2,939 SF**

## **HIGHLIGHTS**

- Built out Plug and Play Short-term Sublease
- Elevator Exposure
- Corner unit facing South East
- Build out consists of the following:
  - » 1 x 12 person boardroom
  - » 1x 6 person boardroom
  - » 1 private office
  - » Open area that currently seats 22 desks / workstations
  - » Server Room
  - » Kitchenette

## **DETAILS**

Available Space: Suite 407 - 2,939 SF

Net Asking Rate: Contact Listing Agent

Additional Rent: \$26.67 PSF (2020 Est.)

Occupancy: Immediate

**Term Expiry:** October 30, 2021

**Commission:** \$3.00 PSF Flat Fee