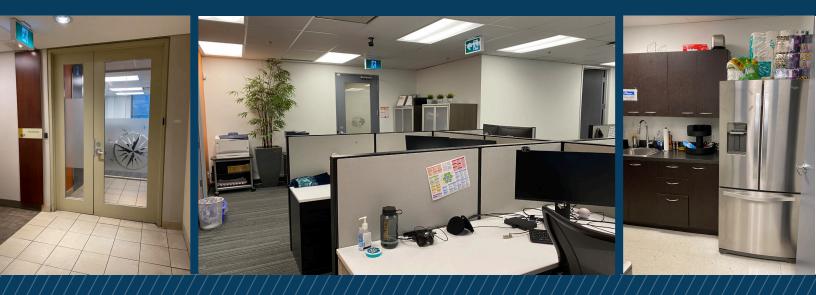

## **HIGHLIGHTS**

- Built out Plug and Play Short-term Sublease
- Elevator Exposure
- Corner unit facing South East
- Build out consists of the following:
  - » 1 x 12 person boardroom
  - » 1x 6 person boardroom
  - » 1 private office
  - » Open area that currently seats 22 desks / workstations
  - » Server Room
  - » Kitchenette