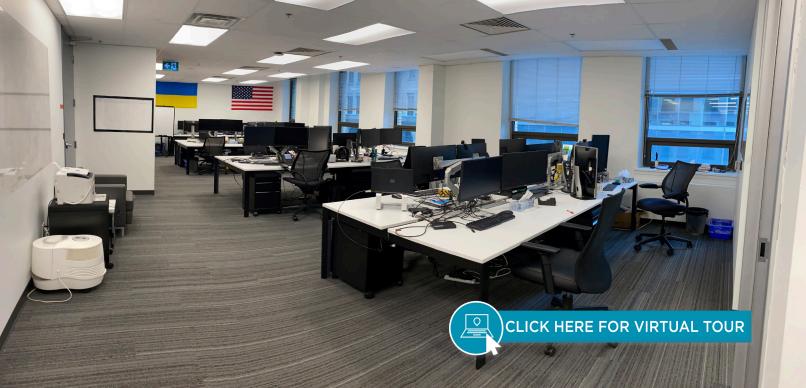

## **HIGHLIGHTS**

- Built out Plug and Play Short-term Sublease
- Elevator Exposure
- Corner unit facing South East
- Build out consists of the following:
  - » 1 x 12 person boardroom
  - » 1x 6 person boardroom
  - » 1 private office
  - » Open area that currently seats 22 desks / workstations
  - » Server Room
  - » Kitchenette