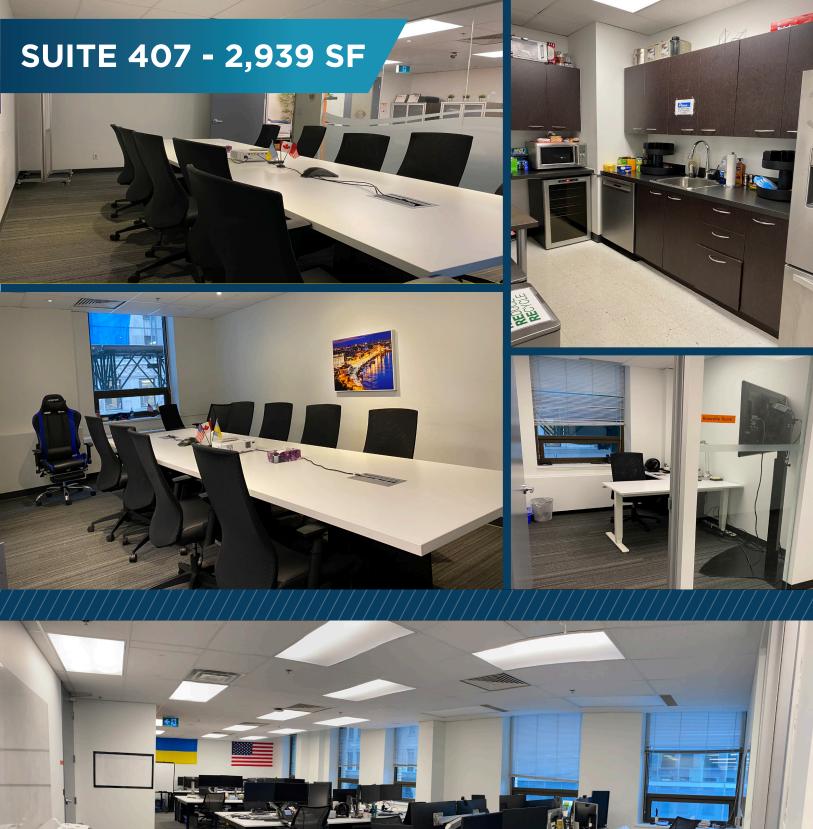

## **SUITE 407 - 2,939 SF**

## **HIGHLIGHTS**

- Built out Plug and Play Short-term Sublease
- Elevator Exposure
- Corner unit facing South East
- Build out consists of the following:
  - » 1 x 12 person boardroom
  - » 1x 6 person boardroom
  - » 1 private office
  - » Open area that currently seats 22 desks / workstations
  - » Server Room
  - » Kitchenette