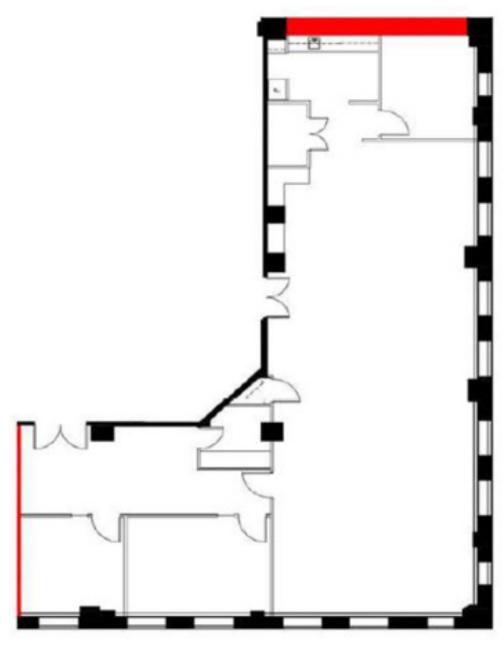

#### **Floor Plans**

**Suite 800**:3,048 sf

////// 2

Adelaide St W

## Details

|  | SIZE                    | <b>Suite 800</b> : 3,048 sf    |
|--|-------------------------|--------------------------------|
|  | NET RENT                | Contact Sublisting Agent       |
|  | ADDITIONAL<br>RENT      | \$30.45 (2023 est.)            |
|  | SUBLEASE<br>TERM EXPIRY | August 30 <sup>th</sup> , 2025 |
|  | AVAILABILITY            | Immediate                      |
|  | CO-OP FEES              | \$2.00 psf                     |