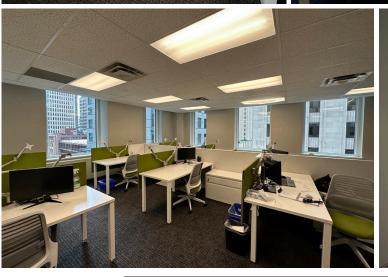

### Highlights

- Turnkey sublease opportunity located directly in the financial core
- Functional buildout with all furniture included
- Built out with reception area, one boardroom, two large meeting rooms/private offices, separate kitchen/café area, and large open workspace area with 20 workstations
- Plenty of storage space within suite including two separate storage rooms and server room