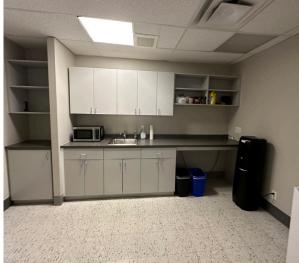

### Highlights

- Turnkey sublease opportunity located directly in the financial core
- Functional buildout with all furniture included
- Built out with reception area, one boardroom, two large meeting rooms/private offices, separate kitchen/café area, and large open workspace area with 20 workstations
- Plenty of storage space within suite including two separate storage rooms and server room