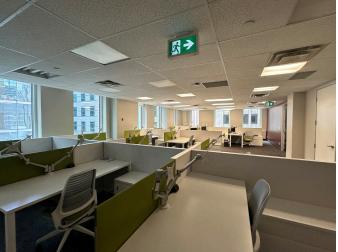

### Highlights

- Turnkey sublease opportunity located directly in the financial core
- Functional buildout with all furniture included
- Built out with reception area, one boardroom, two large meeting rooms/private offices, separate kitchen/café area, and large open workspace area with 20 workstations
- Plenty of storage space within suite including two separate storage rooms and server room