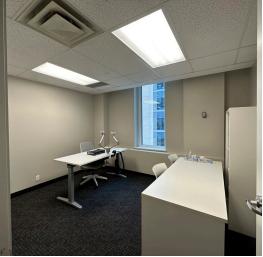

### Highlights

- Turnkey sublease opportunity located directly in the financial core
- Functional buildout with all furniture included
- Built out with reception area, one boardroom, two large meeting rooms/private offices, separate kitchen/café area, and large open workspace area with 20 workstations
- Plenty of storage space within suite including two separate storage rooms and server room