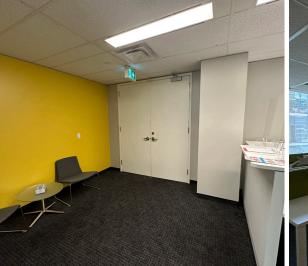

### Highlights

- Turnkey sublease opportunity located directly in the financial core
- Functional buildout with all furniture included
- Built out with reception area, one boardroom, two large meeting rooms/private offices, separate kitchen/café area, and large open workspace area with 20 workstations
- Plenty of storage space within suite including two separate storage rooms and server room