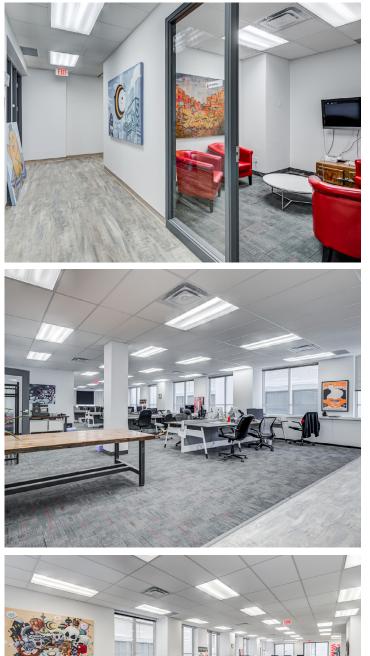

#### HIGHLIGHTS

- Suite 201 Improved with 3 offices and a meeting room, kitchenette and open area
- Suite 202 Improved with 2 offices, kitchen/storage room and open area
  - Landlord willing to combine suites 201/202 and customize for a 2,932 SF user
- **Suite 300 -** Built-out law firm space with 10 perimeter offices overlooking University Avenue, two kitchenettes and open area
- Suite 400 Open concept with 2 offices, a boardroom and kitchen overlooking University Avenue, furnished with 35 workstations
- Suite 800 Improved with a boardroom, one office, three internal meeting rooms and an open area for up to 23 people. Good natural light facing University Avenue
  - Contiguous w/ Suite 801 for a full floor of 5,409 sf; can further be combined with the entire 9th floor for up to 10.818 sf over two full floors
- Suite 801 Improved with a boardroom, meeting room, 4 offices on glass, small kitchenette and an open area for 6-10 people
  - Contiguous w/ Suite 800 for a full floor of 5,409 sf; can further be combined with the entire 9th floor for up to 10,818 sf over two full floors
- Suite 900 Built-out with 4 offices, 3 meeting rooms, 1 boardroom, kitchen/server, reception and internal bathrooms. Some furniture can be made available
- New elevators and common area upgrades
- Steps from St. Patrick Subway Station, Queen's Park, the Courts and Bay Street