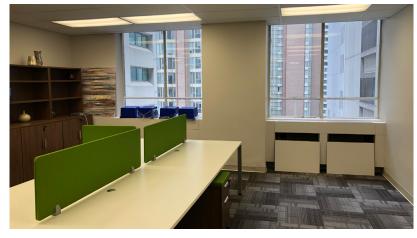

#### HIGHLIGHTS

- Suite 201 Improved with 3 offices and a meeting room, kitchenette and open area
- Suite 202 Improved with 2 offices, kitchen/storage room and open area
  - Landlord willing to combine suites 201/202 and customize for a 2,932 SF user
- **Suite 300 -** Built-out law firm space with 10 perimeter offices overlooking University Avenue, two kitchenettes and open area
- Suite 400 Open concept with 2 offices, a boardroom and kitchen overlooking University Avenue, furnished with 35 workstations
- Suite 800 Improved with a boardroom, one office, three internal meeting rooms and an open area for up to 23 people. Good natural light facing University Avenue
  - Contiguous w/ Suite 801 for a full floor of 5,409 sf; can further be combined with the entire 9th floor for up to 10.818 sf over two full floors
- Suite 801 Improved with a boardroom, meeting room, 4 offices on glass, small kitchenette and an open area for 6-10 people
  - Contiguous w/ Suite 800 for a full floor of 5,409 sf; can further be combined with the entire 9th floor for up to 10,818 sf over two full floors
- Suite 900 Built-out with 4 offices, 3 meeting rooms, 1 boardroom, kitchen/server, reception and internal bathrooms. Some furniture can be made available
- New elevators and common area upgrades
- Steps from St. Patrick Subway Station, Queen's Park, the Courts and Bay Street