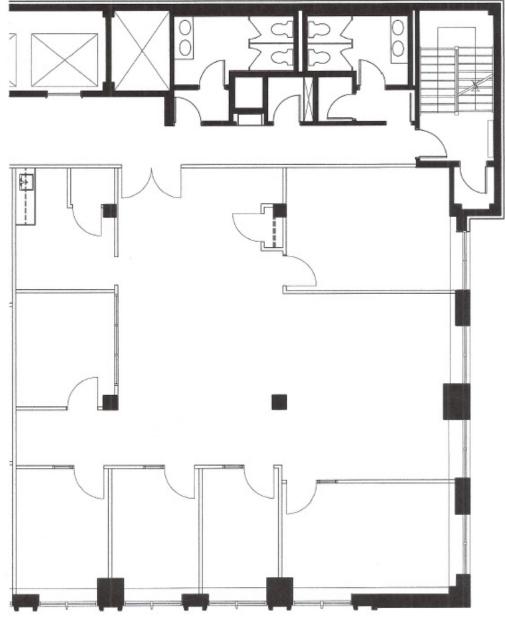

a full floor of 5,409 sf; can further be combined with the entire 9th floor for up to 10,818 sf over two full floors
- Suite 900 Built-out with 4 offices, 3 meeting rooms, 1 boardroom, kitchen/server, reception and internal bathrooms. Some furniture can be made available
- New elevators and common area upgrades
- Steps from St. Patrick Subway Station, Queen's Park, the Courts and Bay Street

#### **FLOOR PLANS**

#### SUITE 201 - 1,601 SF



### SUITE 202 - 1,331 SF

Contiguous to 2,932 SF

**FLOOR PLANS** 

**FLOOR PLANS** 

#### SUITE 300 - 4,403 SF





# CUSHMAN & WAKEFIELD

## SUITE 400 - 4,392 SF

## SUITE 300 - 4,403 SF















CLICK HERE FOR VIRTUAL TOUR

## SUITE 400 - 4,392 SF





# CUSHMAN & WAKEFIELD



**FLOOR PLANS** 

**FLOOR PLANS** 

### SUITE 800 - 2,856 SF







# CUSHMAN & WAKEFIELD

## SUITE 801 - 2,553 SF

## SUITE 801 - 2,553 SF











**FLOOR PLANS** 



# CUSHMAN & WAKEFIELD

### SUITE 900 - 5,409 SF - Full Floor

### SUITE 900 - 5,409 SF





CLICK HERE

### MARKET DEMOGRAPHICS - 3 KM RADIUS



# CUSHMAN & WAKEFIELD

### AVG. HOUSEHOLD INCOME













# CUSHMAN & WAKEFIELD



#### **ANDREW BOUTILIER\***

Senior Associate 416 359 2424 andrew.boutilier@cushwake.com

### DEREK WOODBURN\*

Senior Vice President 416 359 2350 derek.woodburn@cushwake.com Cushman & Wakefield ULC, Brokerage 161 Bay Street, Suite 1500 Toronto, ON M5J 2S1 cushmanwakefield.com

©2024 Cushman & Wakefield ULC, Brokerage. All rights reserved. The information contained in this communication is strictly confidential. This information has been obtained from sources