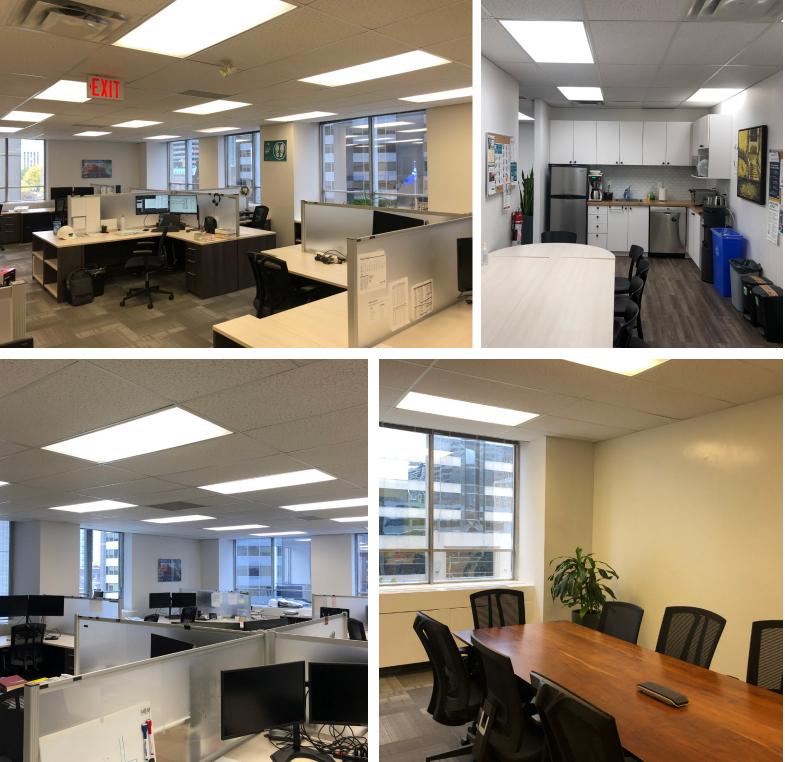

#### HIGHLIGHTS

- Suite 201 Improved with 3 offices and a meeting room, kitchenette and open area
- Suite 202 Improved with 2 offices, kitchen/storage room and open area
  - Landlord willing to combine suites 201/202 and customize for a 2,932 SF user
- **Suite 300 -** Built-out law firm space with 10 perimeter offices overlooking University Avenue, two kitchenettes and open area
- Suite 400 Open concept with 2 offices, a boardroom and kitchen overlooking University Avenue, furnished with 35 workstations
- Suite 800 Improved with a boardroom, one office, three internal meeting rooms and an open area for up to 23 people. Good natural light facing University Avenue
  - Contiguous w/ Suite 801 for a full floor of 5,409 sf; can further be combined with the entire 9th floor for up to 10.818 sf over two full floors
- Suite 801 Improved with a boardroom, meeting room, 4 offices on glass, small kitchenette and an open area for 6-10 people
  - Contiguous w/ Suite 800 for a full floor of 5,409 sf; can further be combined with the entire 9th floor for up to 10,818 sf over two full floors
- Suite 900 Built-out with 4 offices, 3 meeting rooms, 1 boardroom, kitchen/server, reception and internal bathrooms. Some furniture can be made available
- New elevators and common area upgrades
- Steps from St. Patrick Subway Station, Queen's Park, the Courts and Bay Street