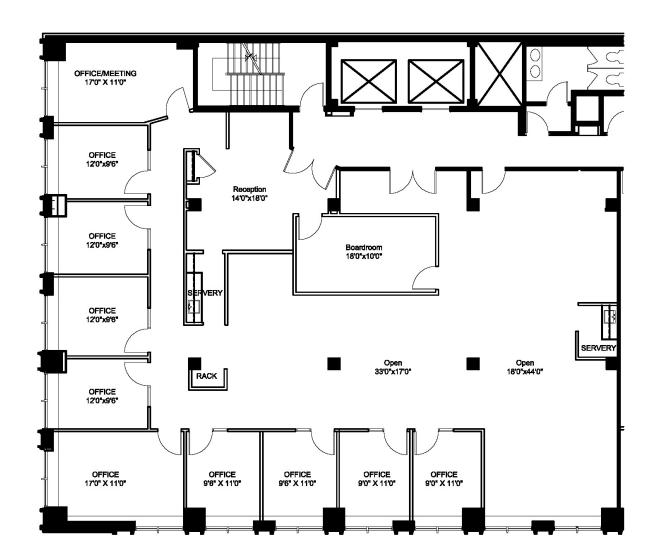

rther be combined with the entire 9th floor for up to 10.818 sf over two full floors
- Suite 801 Improved with a boardroom, meeting room, 4 offices on glass, small kitchenette and an open area for 6-10 people
  - Contiguous w/ Suite 800 for a full floor of 5,409 sf; can further be combined with the entire 9th floor for up to 10,818 sf over two full floors
- Suite 900 Built-out with 4 offices, 3 meeting rooms, 1 boardroom, kitchen/server, reception and internal bathrooms. Some furniture can be made available
- New elevators and common area upgrades
- Steps from St. Patrick Subway Station, Queen's Park, the Courts and Bay Street

#### **FLOOR PLANS**

#### SUITE 201 - 1,601 SF



### SUITE 202 - 1,331 SF

Contiguous to 2,932 SF

**FLOOR PLANS** 

**FLOOR PLANS** 

#### SUITE 300 - 4,403 SF





# CUSHMAN & WAKEFIELD

## SUITE 400 - 4,392 SF

## SUITE 300 - 4,403 SF















CLICK HERE FOR VIRTUAL TOUR

## SUITE 400 - 4,392 SF





# CUSHMAN & WAKEFIELD



**FLOOR PLANS** 

**FLOOR PLANS** 

### SUITE 800 - 2,856 SF







# CUSHMAN & WAKEFIELD

## SUITE 801 - 2,553 SF

## SUITE 801 - 2,553 SF











**FLOOR PLANS** 



# CUSHMAN & WAKEFIELD

### SUITE 900 - 5,409 SF - Full Floor

### SUITE 900 - 5,409 SF





CLICK HERE

### MARKET DEMOGRAPHICS - 3 KM RADIUS



# CUSHMAN & WAKEFIELD

### AVG. HOUSEHOLD INCOME













# CUSHMAN & WAKEFIELD



#### **ANDREW BOUTILIER\***

Senior Associate 416 359 2424 andrew.boutilier@cushwake.com

### DEREK WOODBURN\*

Senior Vice President 416 359 2350 derek.woodburn@cushwake.com Cushman & Wakefield ULC, Brokerage 161 Bay Stree