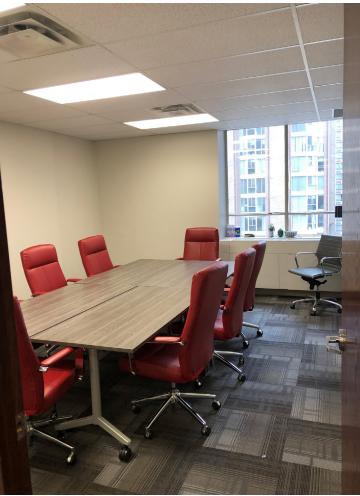

#### HIGHLIGHTS

- Suite 201 Improved with 3 offices and a meeting room, kitchenette and open area
- Suite 202 Improved with 2 offices, kitchen/storage room and open area
  - Landlord willing to combine suites 201/202 and customize for a 2,932 SF user
- **Suite 300 -** Built-out law firm space with 10 perimeter offices overlooking University Avenue, two kitchenettes and open area
- Suite 400 Open concept with 2 offices, a boardroom and kitchen overlooking University Avenue, furnished with 35 workstations
- Suite 800 Improved with a boardroom, one office, three internal meeting rooms and an open area for up to 23 people. Good natural light facing University Avenue
  - Contiguous w/ Suite 801 for a full floor of 5,409 sf; can further be combined with the entire 9th floor for up to 10.818 sf over two full floors
- Suite 801 Improved with a boardroom, meeting room, 4 offices on glass, small kitchenette and an open area for 6-10 people
  - Contiguous w/ Suite 800 for a full floor of 5,409 sf; can further be combined with the entire 9th floor for up to 10,818 sf over two full floors
- Suite 900 Built-out with 4 offices, 3 meeting rooms, 1 boardroom, kitchen/server, reception and internal bathrooms. Some furniture can be made available
- New elevators and common area upgrades
- Steps from St. Patrick Subway Station, Queen's Park, the Courts and Bay Street