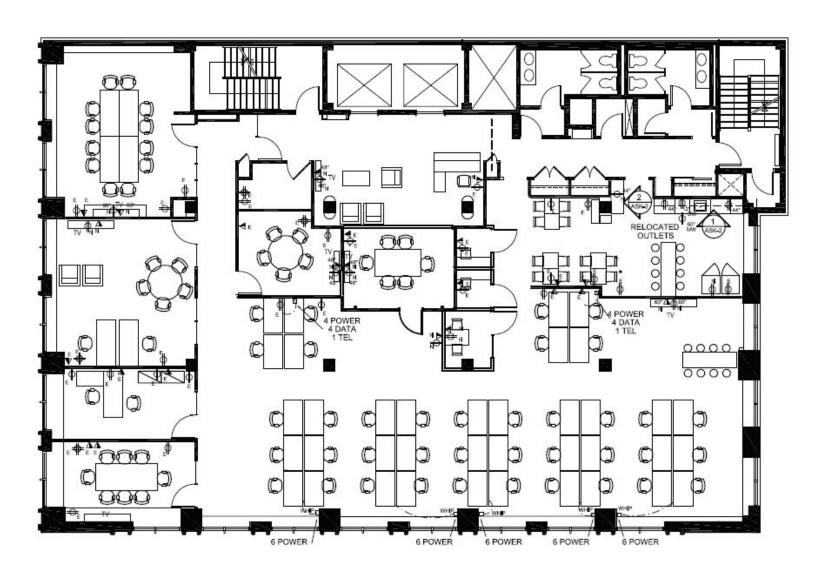

#### **FLOOR PLANS**

### SUITE 900 - 5,409 SF - Full Floor

### SUITE 900 - 5,409 SF

CLICK HERE