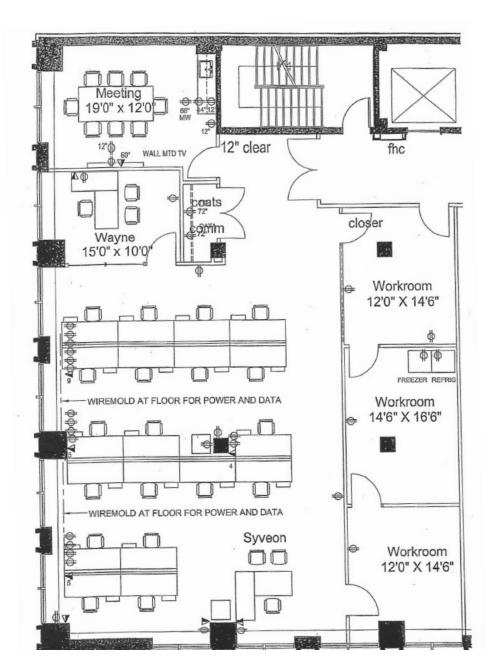

for a full floor of 5,409 sf; can further be combined with the entire 9th floor for up to 10,818 sf over two full floors
- Suite 900 Built-out with 4 offices, 3 meeting rooms, 1 boardroom, kitchen/server, reception and internal bathrooms. Some furniture can be made available
- New elevators and common area upgrades
- Steps from St. Patrick Subway Station, Queen's Park, the Courts and Bay Street

#### **FLOOR PLANS**

#### SUITE 201 - 1,601 SF



### SUITE 202 - 1,331 SF

Contiguous to 2,932 SF

**FLOOR PLANS** 

**FLOOR PLANS** 

#### SUITE 300 - 4,403 SF





# CUSHMAN & WAKEFIELD

## SUITE 400 - 4,392 SF

## SUITE 300 - 4,403 SF















CLICK HERE FOR VIRTUAL TOUR

## SUITE 400 - 4,392 SF





# CUSHMAN & WAKEFIELD



**FLOOR PLANS** 

**FLOOR PLANS** 

### SUITE 800 - 2,856 SF







# CUSHMAN & WAKEFIELD

## SUITE 801 - 2,553 SF

## SUITE 801 - 2,553 SF











**FLOOR PLANS** 



# CUSHMAN & WAKEFIELD

### SUITE 900 - 5,409 SF - Full Floor

### SUITE 900 - 5,409 SF





CLICK HERE

### MARKET DEMOGRAPHICS - 3 KM RADIUS



# CUSHMAN & WAKEFIELD

### AVG. HOUSEHOLD INCOME













# CUSHMAN & WAKEFIELD



#### **ANDREW BOUTILIER\***

Senior Associate 416 359 2424 andrew.boutilier@cushwake.com

### DEREK WOODBURN\*

Senior Vice President 416 359 2350 derek.woodburn@cushwake.com Cushman & Wakefield ULC, Brokerage 161 Bay Street, Suite 1500 Toronto, ON M5J 2S1 cushmanwakefield.com

©2024 Cushman & Wakefield ULC, Brokerage. All rights reserved. The information contained in this communication is strictly confidential. This information has been obtained from sou