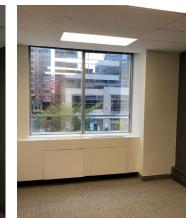

#### HIGHLIGHTS

- Suite 201 Improved with 3 offices and a meeting room, kitchenette and open area
- Suite 202 Improved with 2 offices, kitchen/storage room and open area
  - Landlord willing to combine suites 201/202 and customize for a 2,932 SF user
- **Suite 300 -** Built-out law firm space with 10 perimeter offices overlooking University Avenue, two kitchenettes and open area
- Suite 400 Open concept with 2 offices, a boardroom and kitchen overlooking University Avenue, furnished with 35 workstations
- Suite 800 Improved with a boardroom, one office, three internal meeting rooms and an open area for up to 23 people. Good natural light facing University Avenue
  - Contiguous w/ Suite 801 for a full floor of 5,409 sf; can further be combined with the entire 9th floor for up to 10.818 sf over two full floors
- Suite 801 Improved with a boardroom, meeting room, 4 offices on glass, small kitchenette and an open area for 6-10 people
  - Contiguous w/ Suite 800 for a full floor of 5,409 sf; can further be combined with the entire 9th floor for up to 10,818 sf over two full floors
- Suite 900 Built-out with 4 offices, 3 meeting rooms, 1 boardroom, kitchen/server, reception and internal bathrooms. Some furniture can be made available
- New elevators and common area upgrades
- Steps from St. Patrick Subway Station, Queen's Park, the Courts and Bay Street