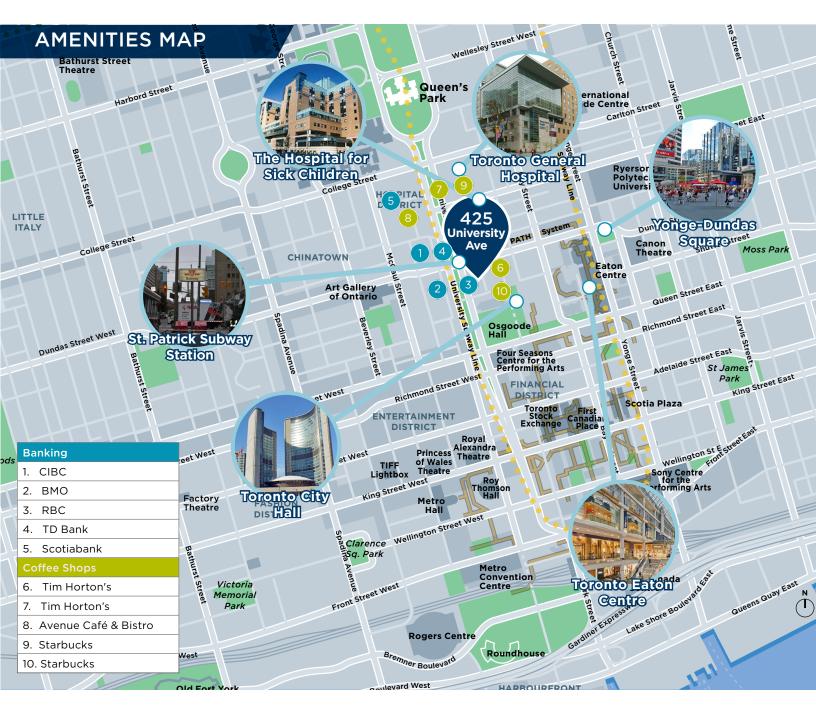

#### HIGHLIGHTS

- Suite 201 Improved with 3 offices and a meeting room, kitchenette and open area
- Suite 202 Improved with 2 offices, kitchen/storage room and open area
  - Landlord willing to combine suites 201/202 and customize for a 2,932 SF user
- **Suite 300 -** Built-out law firm space with 10 perimeter offices overlooking University Avenue, two kitchenettes and open area
- Suite 400 Open concept with 2 offices, a boardroom and kitchen overlooking University Avenue, furnished with 35 workstations
- Suite 800 Improved with a boardroom, one office, three internal meeting rooms and an open area for up to 23 people. Good natural light facing University Avenue
  - Contiguous w/ Suite 801 for a full floor of 5,409 sf; can further be combined with the entire 9th floor for up to 10.818 sf over two full floors
- Suite 801 Improved with a boardroom, meeting room, 4 offices on glass, small kitchenette and an open area for 6-10 people
  - Contiguous w/ Suite 800 for a full floor of 5,409 sf; can further be combined with the entire 9th floor for up to 10,818 sf over two full floors
- Suite 900 Built-out with 4 offices, 3 meeting rooms, 1 boardroom, kitchen/server, reception and internal bathrooms. Some furniture can be made available
- New elevators and common area upgrades
- Steps from St. Patrick Subway Station, Queen's Park, the Courts and Bay Street