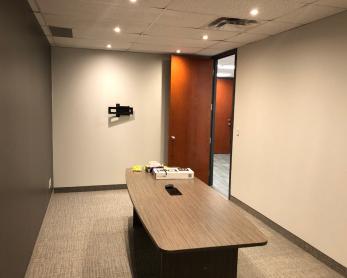

#### HIGHLIGHTS

- Suite 201 Improved with 3 offices and a meeting room, kitchenette and open area
- Suite 202 Improved with 2 offices, kitchen/storage room and open area
  - Landlord willing to combine suites 201/202 and customize for a 2,932 SF user
- **Suite 300 -** Built-out law firm space with 10 perimeter offices overlooking University Avenue, two kitchenettes and open area
- Suite 400 Open concept with 2 offices, a boardroom and kitchen overlooking University Avenue, furnished with 35 workstations
- Suite 800 Improved with a boardroom, one office, three internal meeting rooms and an open area for up to 23 people. Good natural light facing University Avenue
  - Contiguous w/ Suite 801 for a full floor of 5,409 sf; can further be combined with the entire 9th floor for up to 10.818 sf over two full floors
- Suite 801 Improved with a boardroom, meeting room, 4 offices on glass, small kitchenette and an open area for 6-10 people
  - Contiguous w/ Suite 800 for a full floor of 5,409 sf; can further be combined with the entire 9th floor for up to 10,818 sf over two full floors
- Suite 900 Built-out with 4 offices, 3 meeting rooms, 1 boardroom, kitchen/server, reception and internal bathrooms. Some furniture can be made available
- New elevators and common area upgrades
- Steps from St. Patrick Subway Station, Queen's Park, the Courts and Bay Street