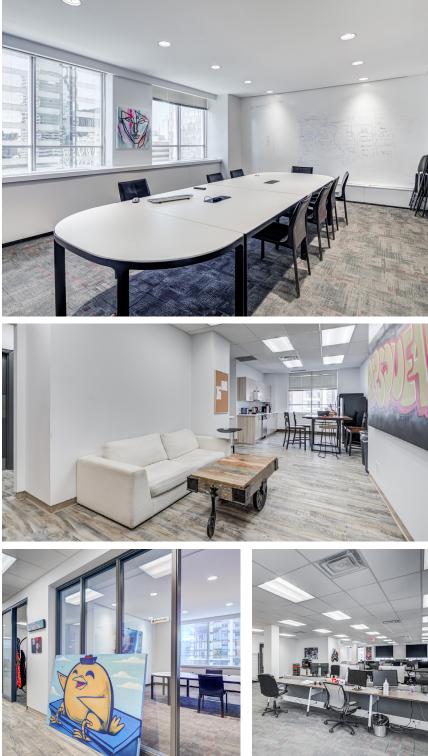

#### HIGHLIGHTS

- Suite 201 Improved with 3 offices and a meeting room, kitchenette and open area
- Suite 202 Improved with 2 offices, kitchen/storage room and open area
  - Landlord willing to combine suites 201/202 and customize for a 2,932 SF user
- **Suite 300 -** Built-out law firm space with 10 perimeter offices overlooking University Avenue, two kitchenettes and open area
- Suite 400 Open concept with 2 offices, a boardroom and kitchen overlooking University Avenue, furnished with 35 workstations
- Suite 800 Improved with a boardroom, one office, three internal meeting rooms and an open area for up to 23 people. Good natural light facing University Avenue
  - Contiguous w/ Suite 801 for a full floor of 5,409 sf; can further be combined with the entire 9th floor for up to 10.818 sf over two full floors
- Suite 801 Improved with a boardroom, meeting room, 4 offices on glass, small kitchenette and an open area for 6-10 people
  - Contiguous w/ Suite 800 for a full floor of 5,409 sf; can further be combined with the entire 9th floor for up to 10,818 sf over two full floors
- Suite 900 Built-out with 4 offices, 3 meeting rooms, 1 boardroom, kitchen/server, reception and internal bathrooms. Some furniture can be made available
- New elevators and common area upgrades
- Steps from St. Patrick Subway Station, Queen's Park, the Courts and Bay Street