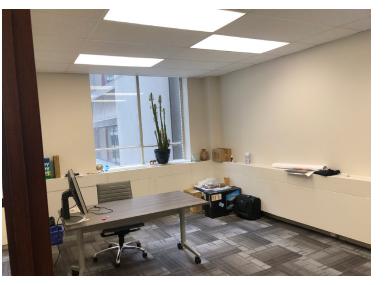

#### HIGHLIGHTS

- Suite 201 Improved with 3 offices and a meeting room, kitchenette and open area
- Suite 202 Improved with 2 offices, kitchen/storage room and open area
  - Landlord willing to combine suites 201/202 and customize for a 2,932 SF user
- **Suite 300 -** Built-out law firm space with 10 perimeter offices overlooking University Avenue, two kitchenettes and open area
- Suite 400 Open concept with 2 offices, a boardroom and kitchen overlooking University Avenue, furnished with 35 workstations
- Suite 800 Improved with a boardroom, one office, three internal meeting rooms and an open area for up to 23 people. Good natural light facing University Avenue
  - Contiguous w/ Suite 801 for a full floor of 5,409 sf; can further be combined with the entire 9th floor for up to 10.818 sf over two full floors
- Suite 801 Improved with a boardroom, meeting room, 4 offices on glass, small kitchenette and an open area for 6-10 people
  - Contiguous w/ Suite 800 for a full floor of 5,409 sf; can further be combined with the entire 9th floor for up to 10,818 sf over two full floors
- Suite 900 Built-out with 4 offices, 3 meeting rooms, 1 boardroom, kitchen/server, reception and internal bathrooms. Some furniture can be made available
- New elevators and common area upgrades
- Steps from St. Patrick Subway Station, Queen's Park, the Courts and Bay Street