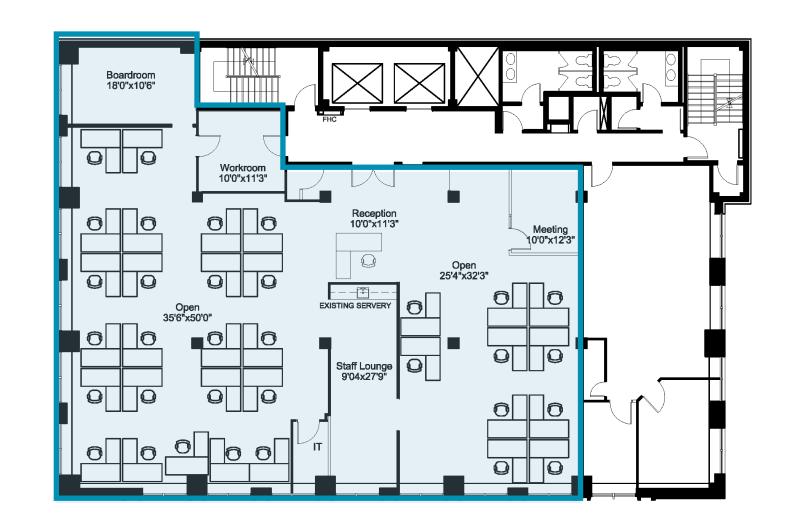

her be combined with the entire 9th floor for up to 10.818 sf over two full floors
- Suite 801 Improved with a boardroom, meeting room, 4 offices on glass, small kitchenette and an open area for 6-10 people
  - Contiguous w/ Suite 800 for a full floor of 5,409 sf; can further be combined with the entire 9th floor for up to 10,818 sf over two full floors
- Suite 900 Built-out with 4 offices, 3 meeting rooms, 1 boardroom, kitchen/server, reception and internal bathrooms. Some furniture can be made available
- New elevators and common area upgrades
- Steps from St. Patrick Subway Station, Queen's Park, the Courts and Bay Street

#### **FLOOR PLANS**

#### SUITE 201 - 1,601 SF



### SUITE 202 - 1,331 SF

Contiguous to 2,932 SF

**FLOOR PLANS** 

**FLOOR PLANS** 

#### SUITE 300 - 4,403 SF





# CUSHMAN & WAKEFIELD

## SUITE 400 - 4,392 SF

## SUITE 300 - 4,403 SF















CLICK HERE FOR VIRTUAL TOUR

## SUITE 400 - 4,392 SF





# CUSHMAN & WAKEFIELD



**FLOOR PLANS** 

**FLOOR PLANS** 

### SUITE 800 - 2,856 SF







# CUSHMAN & WAKEFIELD

## SUITE 801 - 2,553 SF

## SUITE 801 - 2,553 SF











**FLOOR PLANS** 



# CUSHMAN & WAKEFIELD

### SUITE 900 - 5,409 SF - Full Floor

### SUITE 900 - 5,409 SF





CLICK HERE

### MARKET DEMOGRAPHICS - 3 KM RADIUS



# CUSHMAN & WAKEFIELD

### AVG. HOUSEHOLD INCOME













# CUSHMAN & WAKEFIELD



#### **ANDREW BOUTILIER\***

Senior Associate 416 359 2424 andrew.boutilier@cushwake.com

### DEREK WOODBURN\*

Senior Vice President 416 359 2350 derek.woodburn@cushwake.com Cushman & Wakefield ULC, Brokerage 161 Bay Street,