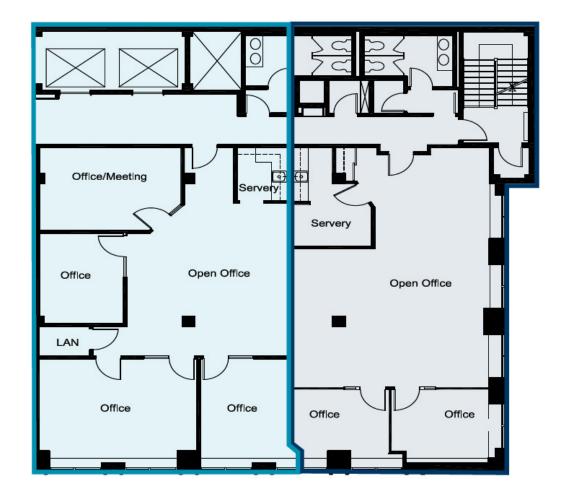

eople. Good natural light facing University Avenue
  - Contiguous w/ Suite 801 for a full floor of 5,409 sf; can further be combined with the entire 9th floor for up to 10.818 sf over two full floors
- Suite 801 Improved with a boardroom, meeting room, 4 offices on glass, small kitchenette and an open area for 6-10 people
  - Contiguous w/ Suite 800 for a full floor of 5,409 sf; can further be combined with the entire 9th floor for up to 10,818 sf over two full floors
- Suite 900 Built-out with 4 offices, 3 meeting rooms, 1 boardroom, kitchen/server, reception and internal bathrooms. Some furniture can be made available
- New elevators and common area upgrades
- Steps from St. Patrick Subway Station, Queen's Park, the Courts and Bay Street

#### **FLOOR PLANS**

#### SUITE 201 - 1,601 SF



### SUITE 202 - 1,331 SF

Contiguous to 2,932 SF

**FLOOR PLANS** 

**FLOOR PLANS** 

#### SUITE 300 - 4,403 SF





# CUSHMAN & WAKEFIELD

## SUITE 400 - 4,392 SF

## SUITE 300 - 4,403 SF















CLICK HERE FOR VIRTUAL TOUR

## SUITE 400 - 4,392 SF





# CUSHMAN & WAKEFIELD



**FLOOR PLANS** 

**FLOOR PLANS** 

### SUITE 800 - 2,856 SF







# CUSHMAN & WAKEFIELD

## SUITE 801 - 2,553 SF

## SUITE 801 - 2,553 SF











**FLOOR PLANS** 



# CUSHMAN & WAKEFIELD

### SUITE 900 - 5,409 SF - Full Floor

### SUITE 900 - 5,409 SF





CLICK HERE

### MARKET DEMOGRAPHICS - 3 KM RADIUS



# CUSHMAN & WAKEFIELD

### AVG. HOUSEHOLD INCOME













# CUSHMAN & WAKEFIELD



#### **ANDREW BOUTILIER\***

Senior Associate 416 359 2424 andrew.boutilier@cushwake.com

### DEREK WOODBURN