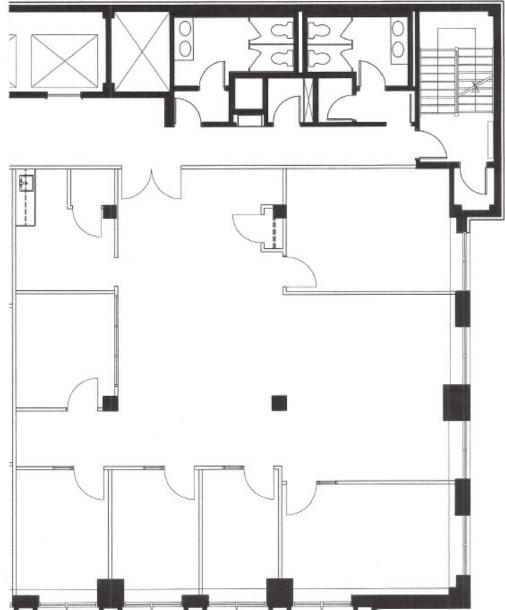

or a full floor of 5,409 sf; can further be combined with the entire 9th floor for up to 10,818 sf over two full floors
- Suite 900 Built-out with 4 offices, 3 meeting rooms, 1 boardroom, kitchen/server, reception and internal bathrooms. Some furniture can be made available
- New elevators and common area upgrades
- Steps from St. Patrick Subway Station, Queen's Park, the Courts and Bay Street

#### **FLOOR PLANS**

#### SUITE 201 - 1,601 SF



### SUITE 202 - 1,331 SF

Contiguous to 2,932 SF

**FLOOR PLANS** 

**FLOOR PLANS** 

#### SUITE 300 - 4,403 SF





# CUSHMAN & WAKEFIELD

## SUITE 400 - 4,392 SF

## SUITE 300 - 4,403 SF















CLICK HERE FOR VIRTUAL TOUR

## SUITE 400 - 4,392 SF





# CUSHMAN & WAKEFIELD



**FLOOR PLANS** 

**FLOOR PLANS** 

### SUITE 800 - 2,856 SF







# CUSHMAN & WAKEFIELD

## SUITE 801 - 2,553 SF

## SUITE 801 - 2,553 SF











**FLOOR PLANS** 



# CUSHMAN & WAKEFIELD

### SUITE 900 - 5,409 SF - Full Floor

### SUITE 900 - 5,409 SF





CLICK HERE

### MARKET DEMOGRAPHICS - 3 KM RADIUS



# CUSHMAN & WAKEFIELD

### AVG. HOUSEHOLD INCOME













# CUSHMAN & WAKEFIELD



#### **ANDREW BOUTILIER\***

Senior Associate 416 359 2424 andrew.boutilier@cushwake.com

### DEREK WOODBURN\*

Senior Vice President 416 359 2350 derek.woodburn@cushwake.com Cushman & Wakefield ULC, Brokerage 161 Bay Street, Suite 1500 Toronto, ON M5J 2S1 cushmanwakefield.com

©2024 Cushman & Wakefield ULC, Brokerage. All rights reserved. The information contained in this communication is strictly confidential. This information has been obtained from sourc