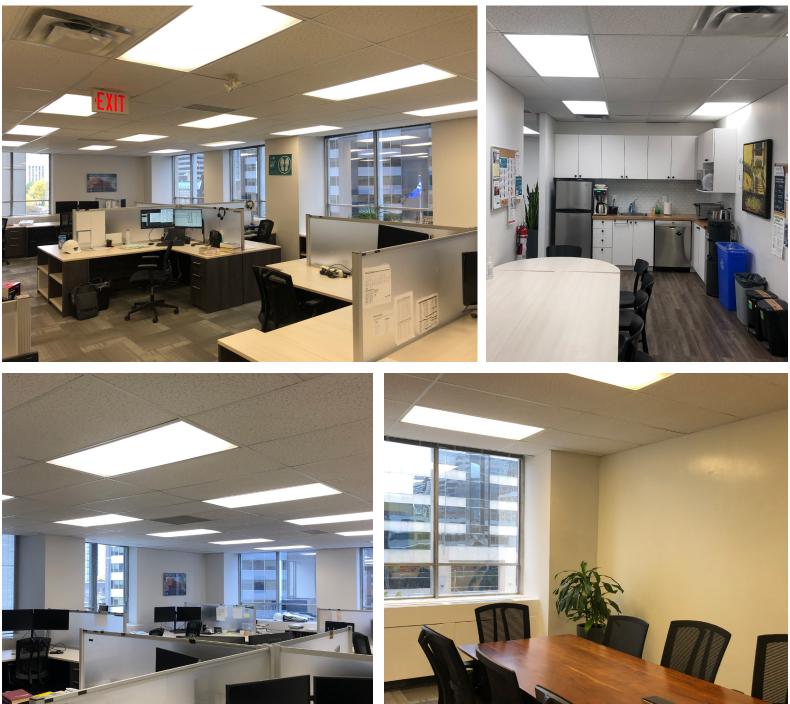

#### HIGHLIGHTS

- Suite 201 Improved with 3 offices and a meeting room, kitchenette and open area
- Suite 202 Improved with 2 offices, kitchen/storage room and open area
  - Landlord willing to combine suites 201/202 and customize for a 2,932 SF user
- **Suite 300 -** Built-out law firm space with 10 perimeter offices overlooking University Avenue, two kitchenettes and open area
- Suite 400 Open concept with 2 offices, a boardroom and kitchen overlooking University Avenue, furnished with 35 workstations
- Suite 800 Improved with a boardroom, one office, three internal meeting rooms and an open area for up to 23 people. Good natural light facing University Avenue
  - Contiguous w/ Suite 801 for a full floor of 5,409 sf; can further be combined with the entire 9th floor for up to 10.818 sf over two full floors
- Suite 801 Improved with a boardroom, meeting room, 4 offices on glass, small kitchenette and an open area for 6-10 people
  - Contiguous w/ Suite 800 for a full floor of 5,409 sf; can further be combined with the entire 9th floor for up to 10,818 sf over two full floors
- Suite 900 Built-out with 4 offices, 3 meeting rooms, 1 boardroom, kitchen/server, reception and internal bathrooms. Some furniture can be made available
- New elevators and common area upgrades
- Steps from St. Patrick Subway Station, Queen's Park, the Courts and Bay Street