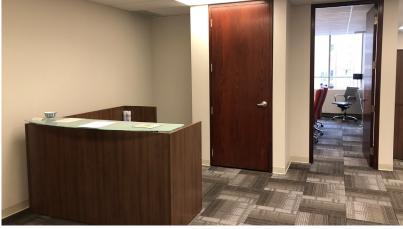

#### HIGHLIGHTS

- Suite 201 Improved with 3 offices and a meeting room, kitchenette and open area
- Suite 202 Improved with 2 offices, kitchen/storage room and open area
  - Landlord willing to combine suites 201/202 and customize for a 2,932 SF user
- **Suite 300 -** Built-out law firm space with 10 perimeter offices overlooking University Avenue, two kitchenettes and open area
- Suite 400 Open concept with 2 offices, a boardroom and kitchen overlooking University Avenue, furnished with 35 workstations
- Suite 800 Improved with a boardroom, one office, three internal meeting rooms and an open area for up to 23 people. Good natural light facing University Avenue
  - Contiguous w/ Suite 801 for a full floor of 5,409 sf; can further be combined with the entire 9th floor for up to 10.818 sf over two full floors
- Suite 801 Improved with a boardroom, meeting room, 4 offices on glass, small kitchenette and an open area for 6-10 people
  - Contiguous w/ Suite 800 for a full floor of 5,409 sf; can further be combined with the entire 9th floor for up to 10,818 sf over two full floors
- Suite 900 Built-out with 4 offices, 3 meeting rooms, 1 boardroom, kitchen/server, reception and internal bathrooms. Some furniture can be made available
- New elevators and common area upgrades
- Steps from St. Patrick Subway Station, Queen's Park, the Courts and Bay Street