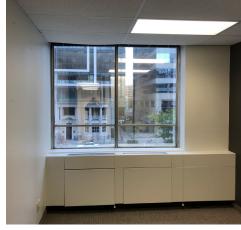

#### HIGHLIGHTS

- Suite 201 Improved with 3 offices and a meeting room, kitchenette and open area
- Suite 202 Improved with 2 offices, kitchen/storage room and open area
  - Landlord willing to combine suites 201/202 and customize for a 2,932 SF user
- **Suite 300 -** Built-out law firm space with 10 perimeter offices overlooking University Avenue, two kitchenettes and open area
- Suite 400 Open concept with 2 offices, a boardroom and kitchen overlooking University Avenue, furnished with 35 workstations
- Suite 800 Improved with a boardroom, one office, three internal meeting rooms and an open area for up to 23 people. Good natural light facing University Avenue
  - Contiguous w/ Suite 801 for a full floor of 5,409 sf; can further be combined with the entire 9th floor for up to 10.818 sf over two full floors
- Suite 801 Improved with a boardroom, meeting room, 4 offices on glass, small kitchenette and an open area for 6-10 people
  - Contiguous w/ Suite 800 for a full floor of 5,409 sf; can further be combined with the entire 9th floor for up to 10,818 sf over two full floors
- Suite 900 Built-out with 4 offices, 3 meeting rooms, 1 boardroom, kitchen/server, reception and internal bathrooms. Some furniture can be made available
- New elevators and common area upgrades
- Steps from St. Patrick Subway Station, Queen's Park, the Courts and Bay Street