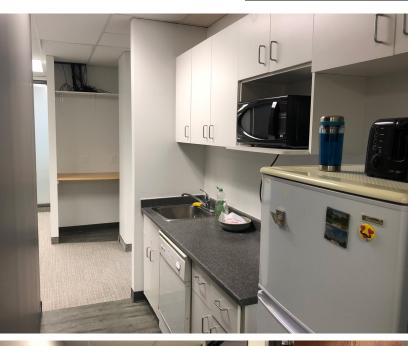

#### HIGHLIGHTS

- Suite 201 Improved with 3 offices and a meeting room, kitchenette and open area
- Suite 202 Improved with 2 offices, kitchen/storage room and open area
  - Landlord willing to combine suites 201/202 and customize for a 2,932 SF user
- **Suite 300 -** Built-out law firm space with 10 perimeter offices overlooking University Avenue, two kitchenettes and open area
- Suite 400 Open concept with 2 offices, a boardroom and kitchen overlooking University Avenue, furnished with 35 workstations
- Suite 800 Improved with a boardroom, one office, three internal meeting rooms and an open area for up to 23 people. Good natural light facing University Avenue
  - Contiguous w/ Suite 801 for a full floor of 5,409 sf; can further be combined with the entire 9th floor for up to 10.818 sf over two full floors
- Suite 801 Improved with a boardroom, meeting room, 4 offices on glass, small kitchenette and an open area for 6-10 people
  - Contiguous w/ Suite 800 for a full floor of 5,409 sf; can further be combined with the entire 9th floor for up to 10,818 sf over two full floors
- Suite 900 Built-out with 4 offices, 3 meeting rooms, 1 boardroom, kitchen/server, reception and internal bathrooms. Some furniture can be made available
- New elevators and common area upgrades
- Steps from St. Patrick Subway Station, Queen's Park, the Courts and Bay Street