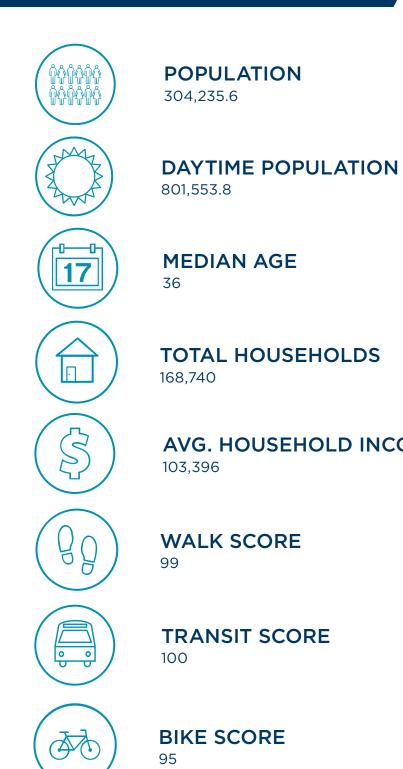

re can be made available
- New elevators and common area upgrades
- Steps from St. Patrick Subway Station, Queen's Park, the Courts and Bay Street

#### **FLOOR PLANS**

#### SUITE 201 - 1,601 SF



### SUITE 202 - 1,331 SF

Contiguous to 2,932 SF

**FLOOR PLANS** 

**FLOOR PLANS** 

#### SUITE 300 - 4,403 SF





# CUSHMAN & WAKEFIELD

## SUITE 400 - 4,392 SF

## SUITE 300 - 4,403 SF















CLICK HERE FOR VIRTUAL TOUR

## SUITE 400 - 4,392 SF





# CUSHMAN & WAKEFIELD



**FLOOR PLANS** 

**FLOOR PLANS** 

### SUITE 800 - 2,856 SF







# CUSHMAN & WAKEFIELD

## SUITE 801 - 2,553 SF

## SUITE 801 - 2,553 SF











**FLOOR PLANS** 



# CUSHMAN & WAKEFIELD

### SUITE 900 - 5,409 SF - Full Floor

### SUITE 900 - 5,409 SF





CLICK HERE

### MARKET DEMOGRAPHICS - 3 KM RADIUS



# CUSHMAN & WAKEFIELD

### AVG. HOUSEHOLD INCOME













# CUSHMAN & WAKEFIELD



#### **ANDREW BOUTILIER\***

Senior Associate 416 359 2424 andrew.boutilier@cushwake.com

### DEREK WOODBURN\*

Senior Vice President 416 359 2350 derek.woodburn@cushwake.com Cushman & Wakefield ULC, Brokerage 161 Bay Street, Suite 1500 Toronto, ON M5J 2S1 cushmanwakefield.com

©2024 Cushman & Wakefield ULC, Brokerage. All rights reserved. The information contained in this communication is strictly confidential. This information has been obtained from sources believed to be reliable but has not been verified. No warranty or representation, express or implied, is made as to the condition of the property (or properties) referenced herein or as to the accuracy or completeness of the information contained