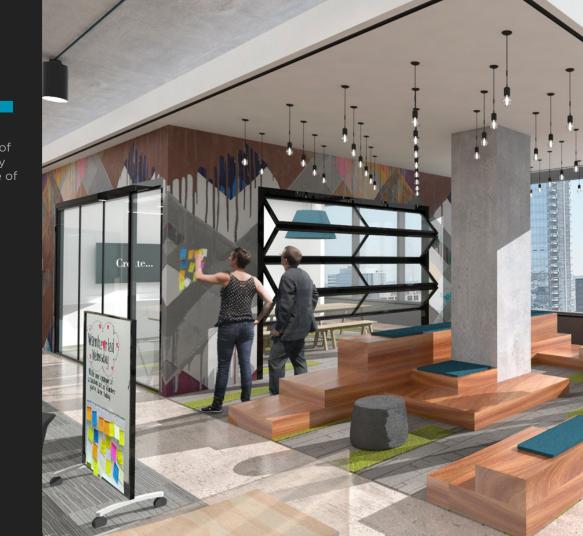

11111

11 1110

110

> 111

# WELCOMETO THE VELL

The Well is a new ambitious mixed-used endeavour, a bold reflection of Toronto's energy and diversity, and an extension of the urban vibrancy of King West. Bordering Front, Spadina and Wellington, it is a mixture of retail, commercial and residential space in downtown Toronto.

## DETAILS

Availability7,465 RSF (20th Floor)OccupancyQ2 2022Net Asking RatePlease Call Listing Agent to DiscussAdditional Rent\$26.17 PSF (2021 Estimates)TermFlexible

### HIGHLIGHTS

- Easy access to Spadina Streetcar & Union Station
- Floor-to-ceiling windows allowing ample natural light
- Furniture can potentially be made available
- Car and bike parking available
- Opportunity to access the sublandlord's fabrication studio for digital and physical fabrication







# A M E N I T Y M A P

















## SAMPLE BUILD OUT













## FLOOR PLANS

### POTENTIAL TURNKEY LAYOUT LEVEL 20







161 Bay Street, Suite 1500 Toronto, ON M5J 2S1

#### MICHAEL SCACE\* Executive Vice President

416.359.2456 michael.scace@cushwake.com

### **ALAN RAWN\***

Senior Vice President 416.359.2440 alan.rawn@cushwake.com

### **LAUREN LUCHINI\***

Associate Vice President 416.359.2553 lauren.luchini@cushwake.com

### **BRENDAN SHEA\***

Associate 905.501.6426 brendan.shea@cushwake.com

©2022 Cushman & Wakefield ULC. All rights reserved. The information contained in this communication is strictly confidential. This information has been obtained from sources believed to be reliable but has not been verified. NO WARRANTY OR REPRESENTATION, EXPRESS OR IMPLIED, IS