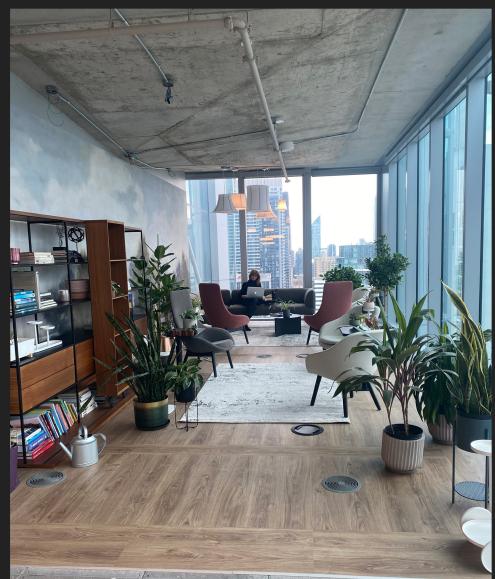

s mixed-used endeavour, a bold reflection of Toronto's energy and diversity, and an extension of the urban vibrancy of King West. Bordering Front, Spadina and Wellington, it is a mixture of retail, commercial and residential space in downtown Toronto.

## DETAILS

Availability7,465 RSF (20th Floor)OccupancyQ2 2022Net Asking RatePlease Call Listing Agent to DiscussAdditional Rent\$26.17 PSF (2021 Estimates)TermFlexible

### HIGHLIGHTS

- Easy access to Spadina Streetcar & Union Station
- Floor-to-ceiling windows allowing ample natural light
- Furniture can potentially be made available
- Car and bike parking available
- Opportunity to access the sublandlord's fabrication studio for digital and physical fabrication







# A M E N I T Y M A P

















## SAMPLE BUILD OUT













## FLOOR PLANS

### POTENTIAL TURNKEY LAYOUT LEVEL 20







161 Bay Street, Suite 1500 Toronto, ON M5J 2S1

#### MICHAEL SCACE\* Executive Vice President

416.359.2456 michael.scace@cushwake.com

### **ALAN RAWN\***

Senior Vice President 416.359.2440 alan.rawn@cushwake.com

### **LAUREN LUCHINI\***

Associate Vice President 416.359.2553 lauren.luchini@cushwake.com

### **BRENDAN SHEA\***

Associate 905.501.6426 brendan.shea@cushwake.com

©2022 Cushman & Wakefield ULC. All rights reserved. The information contained in this communication is strictly confidential. This information has been obtained from sources believed to be reliable but has not been verified. NO WARRANTY OR REPRESENTATION, EXPRESS OR IMPLIED, IS MADE AS TO THE CONDITION OF THE PROPERTY (OR PROP-ERTIES) REFERENCED HEREIN