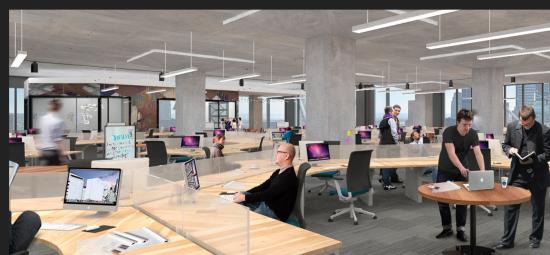

1

11 1110

110

> 111

# WELCOMETO THE VELL

The Well is a new ambitious mixed-used endeavour, a bold reflection of Toronto's energy and diversity, and an extension of the urban vibrancy of King West. Bordering Front, Spadina and Wellington, it is a mixture of retail, commercial and residential space in downtown Toronto.

## DETAILS

Availability7,465 RSF (20th Floor)OccupancyQ2 2022Net Asking RatePlease Call Listing Agent to DiscussAdditional Rent\$26.17 PSF (2021 Estimates)TermFlexible

### HIGHLIGHTS

- Easy access to Spadina Streetcar & Union Station
- Floor-to-ceiling windows allowing ample natural light
- Furniture can potentially be made available
- Car and bike parking available
- Opportunity to access the sublandlord's fabrication studio for digital and physical fabrication







# A M E N I T Y M A P

















## SAMPLE BUILD OUT













## FLOOR PLANS

### POTENTIAL TURNKEY LAYOUT LEVEL 20







161 Bay Street, Suite 1500 Toronto, ON M5J 2S1

#### MICHAEL SCACE\* Executive Vice President

416.359.2456 michael.scace@cushwake.com

### **ALAN RAWN\***

Senior Vice President 416.359.2440 alan.rawn@cushwake.com

### **LAUREN LUCHINI\***

Associate Vice President 416.359.2553 lauren.luchini@cushwake.com

### **BRENDAN SHEA\***

Associate 905.501.6426 brendan.shea@cushwake.com

©2022 Cushman & Wakefield ULC. All rights reserved. The information contained in this communication is strictly confidential. This information has been obtained from sources believed to be reliable but has not been verified. NO WARRANTY OR REPRESENTATION, EXPRESS OR IMPLIED, IS MAD