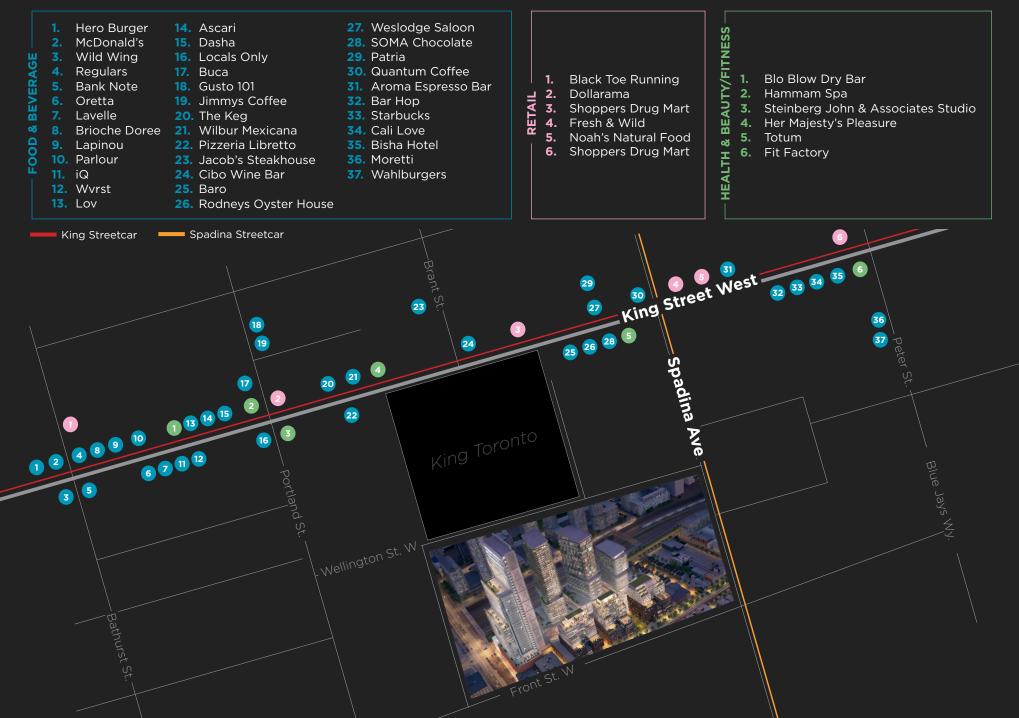

WELCOMETO THE VELL

The Well is a new ambitious mixed-used endeavour, a bold reflection of Toronto's energy and diversity, and an extension of the urban vibrancy of King West. Bordering Front, Spadina and Wellington, it is a mixture of retail, commercial and residential space in downtown Toronto.

## DETAILS

Availability7,465 RSF (20th Floor)OccupancyQ2 2022Net Asking RatePlease Call Listing Agent to DiscussAdditional Rent\$26.17 PSF (2021 Estimates)TermFlexible

### HIGHLIGHTS

- Easy access to Spadina Streetcar & Union Station
- Floor-to-ceiling windows allowing ample natural light
- Furniture can potentially be made available
- Car and bike parking available
- Opportunity to access the sublandlord's fabrication studio for digital and physical fabrication







# A M E N I T Y M A P

















## SAMPLE BUILD OUT













## FLOOR PLANS

### POTENTIAL TURNKEY LAYOUT LEVEL 20







161 Bay Street, Suite 1500 Toronto, ON M5J 2S1

#### MICHAEL SCACE\* Executive Vice President

416.359.2456 michael.scace@cushwake.com

### **ALAN RAWN\***

Senior Vice President 416.359.2440 alan.rawn@cushwake.com

### **LAUREN LUCHINI\***

Associate Vice President 416.359.2553 lauren.luchini@cushwake.com

### **BRENDAN SHEA\***

Associate 905.501.6426 brendan.shea@cushwake.com

©2022 Cushman & Wakefield ULC. All rights reserved. The information contained in this communication is strictly confidential. This information has been obtained from sources believed to be reliable but has not been verified. NO WARRANTY OR REPRESENTATION, EXPRESS OR IMPLIED, IS MADE AS TO THE CONDITION OF