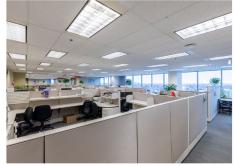

# YONGE STREET

## OFFICE FOR SUBLEASE

### **HIGHLIGHTS**

- Plug and play space with mix of open area, offices, meeting rooms, training rooms, lunchroom, LAN room, print/copy area and storage
- Stunning 365 degree views overlooking Yonge Street, green space, and Mel Lastman Square
- Close proximity to North York Centre Subway, Sheppard-Yonge Subway and 400 series highways
- Numerous retailers on-site including restaurants, dental, and convenience
- 24/7 security
- LEED EB Gold Building