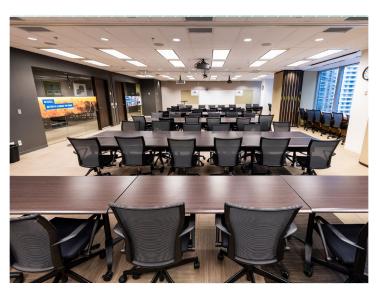

# YONGE STREET

## OFFICE FOR SUBLEASE

### **HIGHLIGHTS**

- Plug and play space with mix of open area, offices, meeting rooms, training rooms, lunchroom, LAN room, print/copy area and storage
- Stunning 365 degree views overlooking Yonge Street, green space, and Mel Lastman Square
- Close proximity to North York Centre Subway, Sheppard-Yonge Subway and 400 series highways
- Numerous retailers on-site including restaurants, dental, and convenience
- 24/7 security
- LEED EB Gold Building