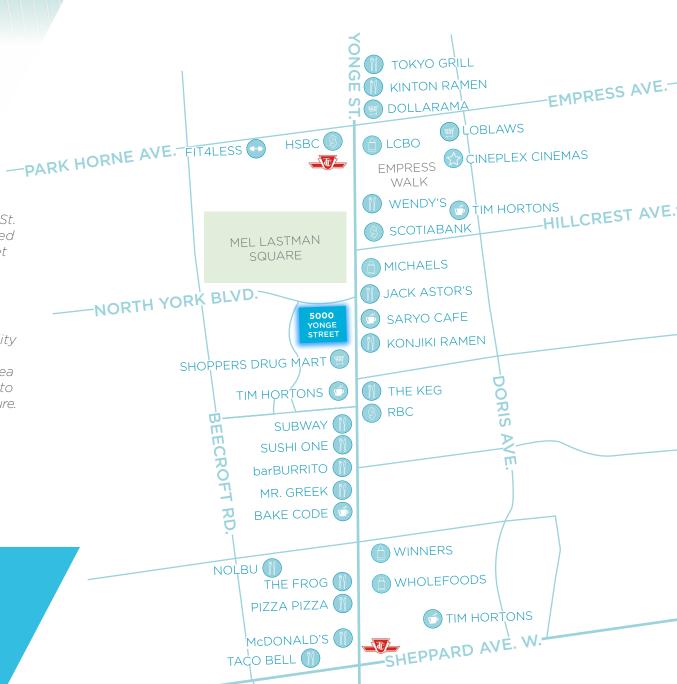

## AMENITIES MAP

Located just north of the intersection of Yonge St. and Sheppard Ave., 5000 Yonge Street is located in the heart of the thriving North Yonge market surrounded by bustling commercial and residential communities.

With the 400 series highways nearby, accessibility through the two subway lines, and a large residential neighborhood proudly calling the area home, 5000 Yonge St. boasts excellent access to world class amenities and transportation infrastructure.