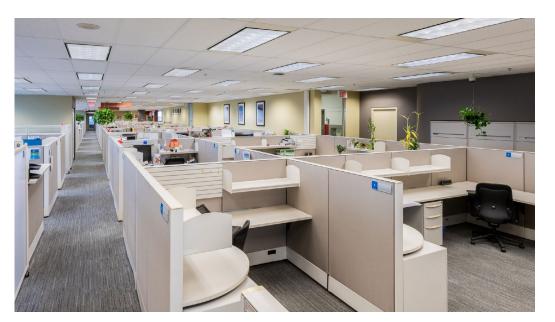

### **HIGHLIGHTS**

- Plug and play space with mix of open area, offices, meeting rooms, training rooms, lunchroom, LAN room, print/copy area and storage
- Stunning 365 degree views overlooking Yonge Street, green space, and Mel Lastman Square
- Close proximity to North York Centre Subway, Sheppard-Yonge Subway and 400 series highways
- Numerous retailers on-site including restaurants, dental, and convenience
- 24/7 security
- LEED EB Gold Building