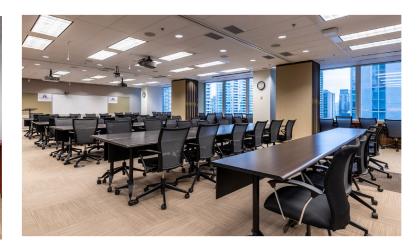

### **HIGHLIGHTS**

- Plug and play space with mix of open area, offices, meeting rooms, training rooms, lunchroom, LAN room, print/copy area and storage
- Stunning 365 degree views overlooking Yonge Street, green space, and Mel Lastman Square
- Close proximity to North York Centre Subway, Sheppard-Yonge Subway and 400 series highways
- Numerous retailers on-site including restaurants, dental, and convenience
- 24/7 security
- LEED EB Gold Building