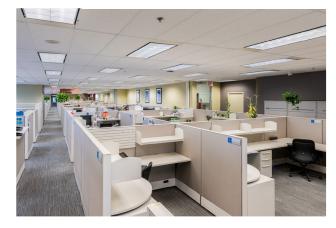

# YONGE STREET

## OFFICE FOR SUBLEASE

### **HIGHLIGHTS**

- Plug and play space with mix of open area, offices, meeting rooms, training rooms, lunchroom, LAN room, print/copy area and storage
- Stunning 365 degree views overlooking Yonge Street, green space, and Mel Lastman Square
- Close proximity to North York Centre Subway, Sheppard-Yonge Subway and 400 series highways
- Numerous retailers on-site including restaurants, dental, and convenience
- 24/7 security
- LEED EB Gold Building