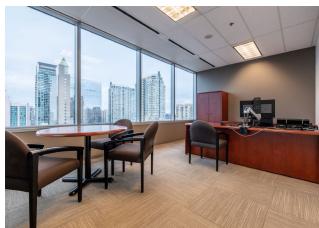

### **HIGHLIGHTS**

- Plug and play space with mix of open area, offices, meeting rooms, training rooms, lunchroom, LAN room, print/copy area and storage
- Stunning 365 degree views overlooking Yonge Street, green space, and Mel Lastman Square
- Close proximity to North York Centre Subway, Sheppard-Yonge Subway and 400 series highways
- Numerous retailers on-site including restaurants, dental, and convenience
- 24/7 security
- LEED EB Gold Building