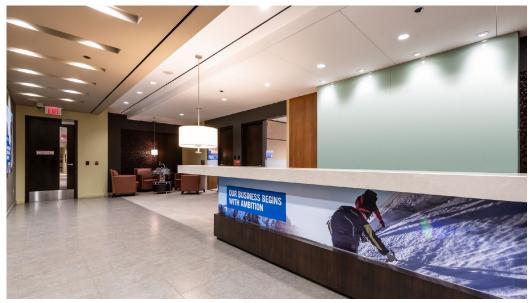

### **HIGHLIGHTS**

- Plug and play space with mix of open area, offices, meeting rooms, training rooms, lunchroom, LAN room, print/copy area and storage
- Stunning 365 degree views overlooking Yonge Street, green space, and Mel Lastman Square
- Close proximity to North York Centre Subway, Sheppard-Yonge Subway and 400 series highways
- Numerous retailers on-site including restaurants, dental, and convenience
- 24/7 security
- LEED EB Gold Building