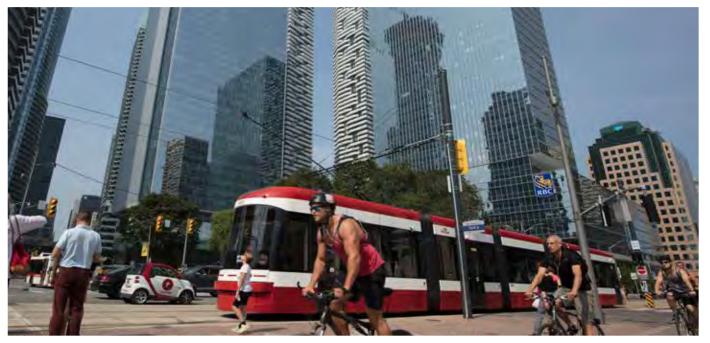

# 25 YORK AMENITIES

Linking directly to the major attractions of the downtown core, the PATH through 25 York provides direct indoor access to Union Station creating fast, easy access to the major transportation hub of Canada.

It is steps from the waterfront, the Scotiabank Arena, the entertainment district and the financial core, plus many major restaurants and retail chains.

25 York is home to the following retail amenities: Aria Ristorante, Sushi Shop, Pumpernickel's, Booster Juice and York Street Dental.

25 YORK IS THE ULTIMATE LOCATION FOR BOTH WORK AND PLAY.