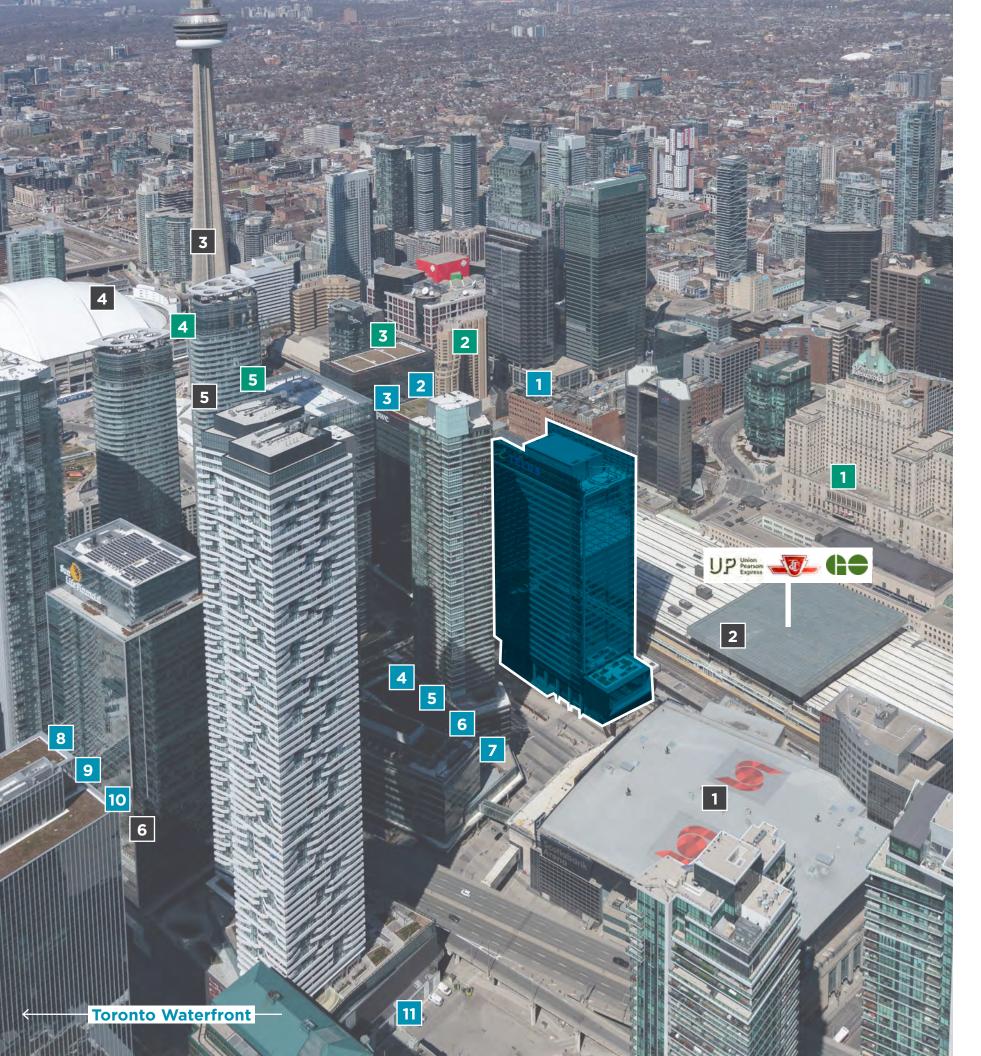

# 25 YORK AMENITIES

Linking directly to the major attractions of the downtown core, the PATH through 25 York provides direct indoor access to Union Station creating fast, easy access to the major transportation hub of Canada.

It is steps from the waterfront, the Scotiabank Arena, the entertainment district and the financial core, plus many major restaurants and retail chains.

25 York is home to the following retail amenities: Aria Ristorante, Sushi Shop, Pumpernickel's, Booster Juice and York Street Dental.

#### **RESTAURANTS & RETAIL**

- 1. Scaddabush
- 2. iQ Foods
- 3. Mercatto
- 4. Elleven
- 5. LCBO
- 6. Longos
- 7. Real Sports Bar
- 8. Kinka Izakaya
- 9. Kinton Ramen
- 10. Coppa's Fresh Market
- 11. Harbour 60

#### **HOTELS & CONFERENCE FACILITIES**

- 1. Fairmont Royal York
- 2. Intercontinental Toronto Centre
- 3. Metro Toronto Convention Centre
- 4. Toronto Marriott City Centre
- 5. Delta Hotels

#### **ATTRACTIONS**

- 1. Scotiabank Arena
- 2. Union Station
- 3. CN Tower
- **4.** Rogers Centre
- 5. Ripleys Aquarium
- **6.** Second City

99 WALK SCORE

100 TRANSIT SCORE

78 BIKE SCORE

**Executive Vice President** 416 359 2425 eric.shaw@cushwake.com