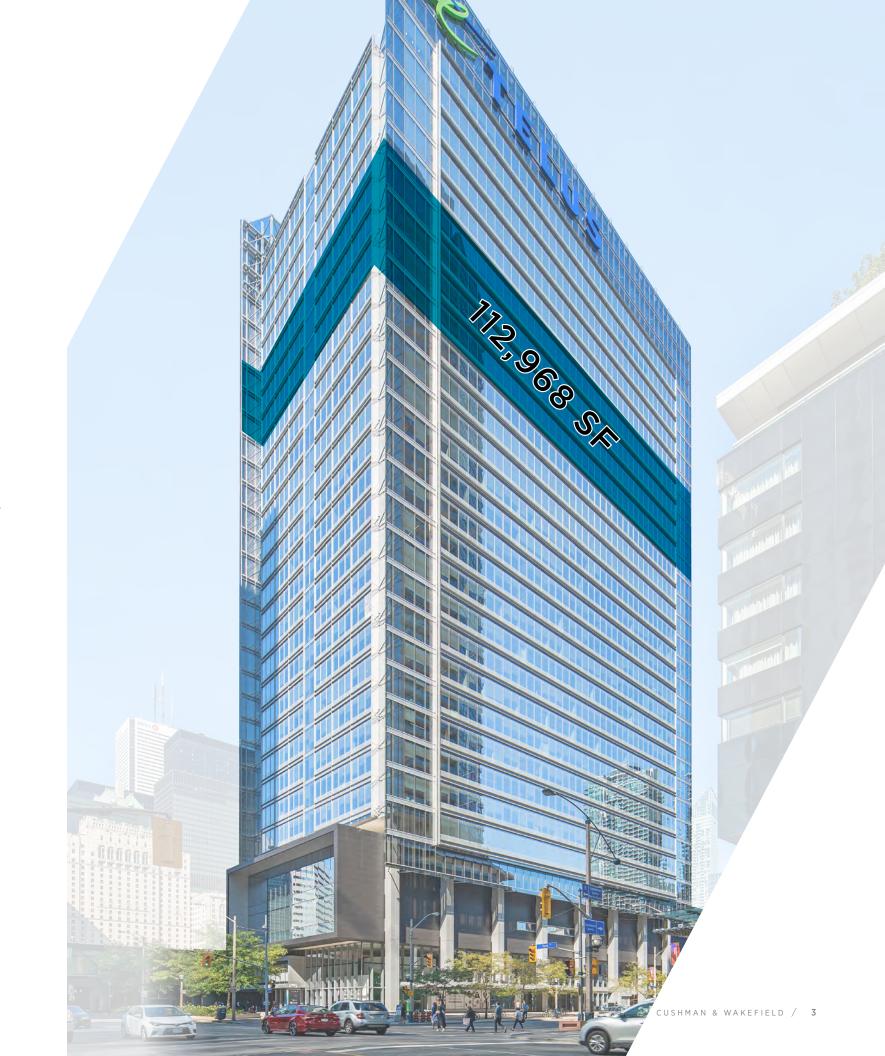

#### **AVAILABILITY OVERVIEW**

**Net Rent:** Contact Listing Agents

**Additional Rent:** \$30.82 PSF (2025 estimate)

**Term:** Flexible (minimum 3-year term)

Parking Ratio: 1/3,500 SF leased

| SUITE | SIZE       | AVAILABLE        |          |
|-------|------------|------------------|----------|
| 1400  | 11,500 SF  | Immediate        | - LEASED |
| 2400  | 28,242 SF  | December 1, 2024 |          |
| 2500  | 28,242 SF  | December 1, 2024 |          |
| 2600  | 28,242 SF  | December 1, 2024 |          |
| 2700  | 28,242 SF  | December 1, 2024 |          |
| Total | 112,968 SF |                  |          |