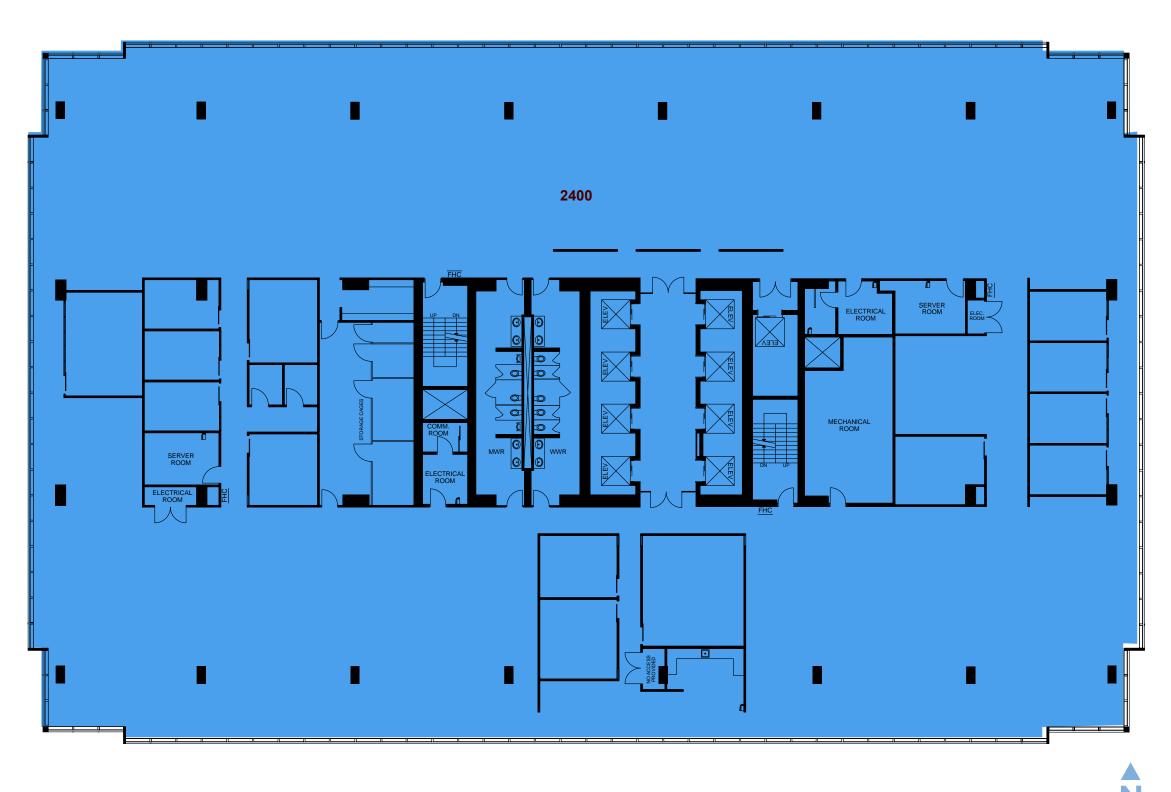

#### **AVAILABILITY OVERVIEW**

**Net Rent:** Contact Listing Agents

**Additional Rent:** \$30.82 PSF (2025 estimate)

**Term:** Flexible (minimum 3-year term)

Parking Ratio: 1/3,500 SF leased

| SUITE | SIZE       | AVAILABLE        |          |
|-------|------------|------------------|----------|
| 1400  | 11,500 SF  | Immediate        | - LEASED |
| 2400  | 28,242 SF  | December 1, 2024 |          |
| 2500  | 28,242 SF  | December 1, 2024 |          |
| 2600  | 28,242 SF  | December 1, 2024 |          |
| 2700  | 28,242 SF  | December 1, 2024 |          |
| Total | 112,968 SF |                  |          |