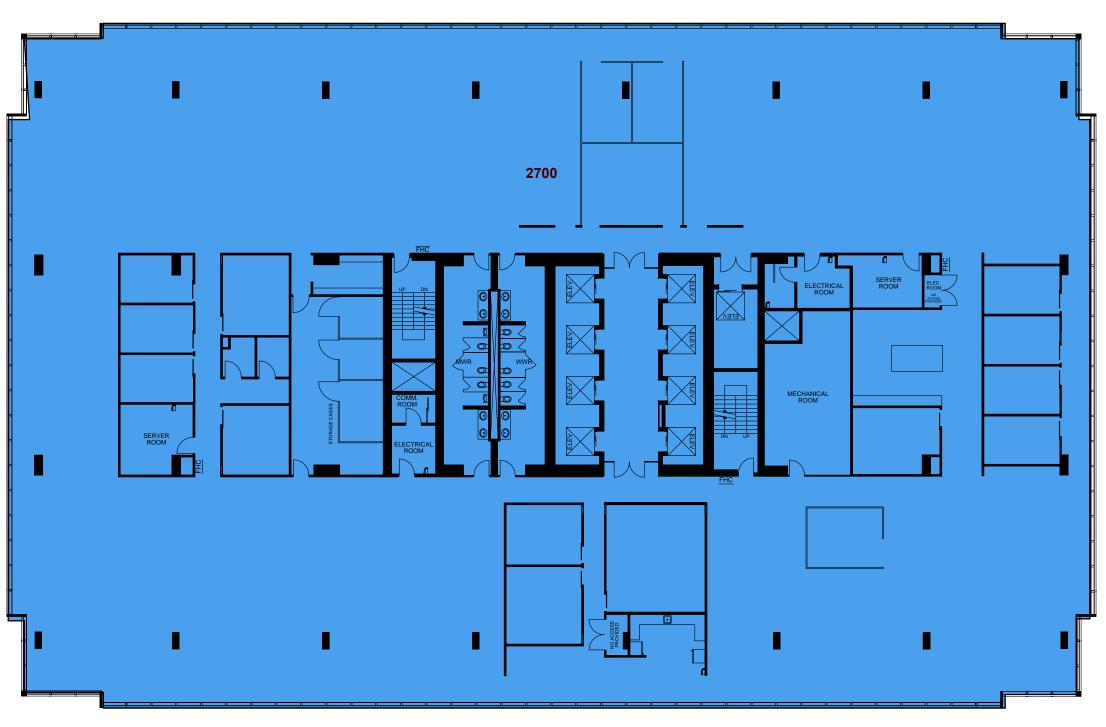

## SUITE 2500 28,242 SF | AVAILABLE DECEMBER 1, 2024

## 25 YORK FOR LEASE

### **FEATURES**

- Excellent views
- Great mix of team and dedicated workspaces throughout