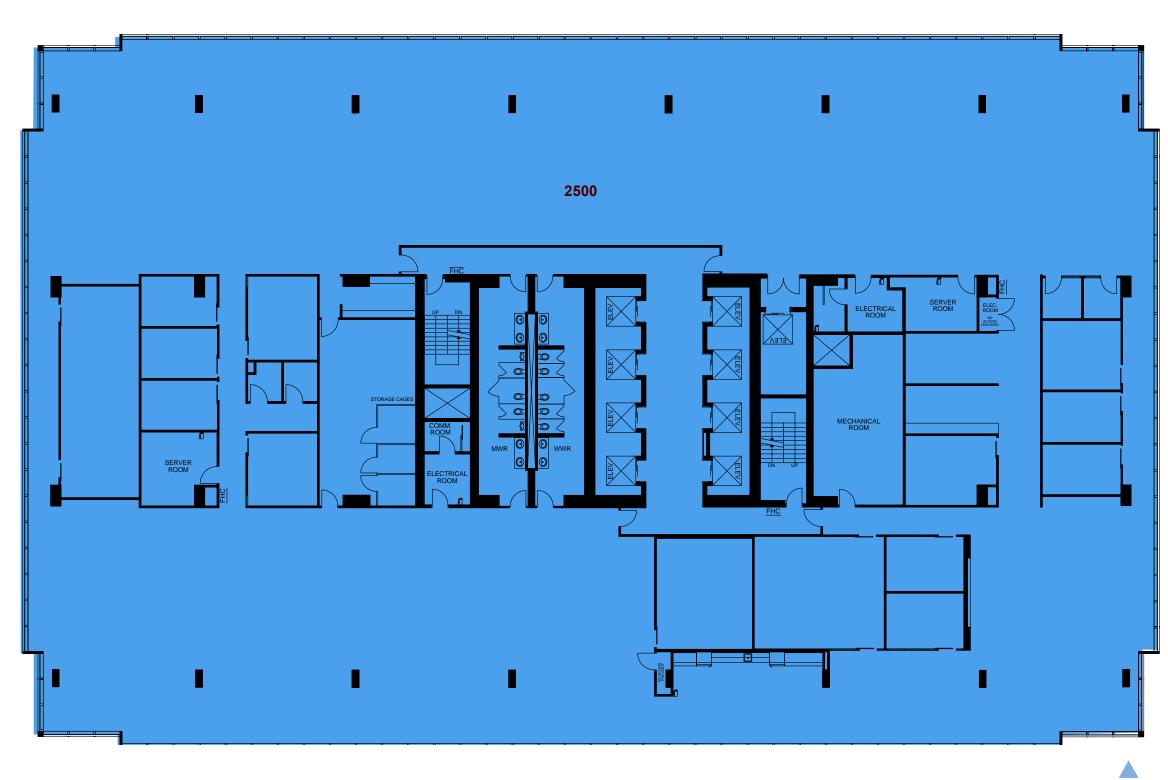

## SUITE 2500 28,242 SF | AVAILABLE DECEMBER 1, 2024

## 25 YORK FOR LEASE

### **FEATURES**

- Excellent views
- Great mix of team and dedicated workspaces throughout