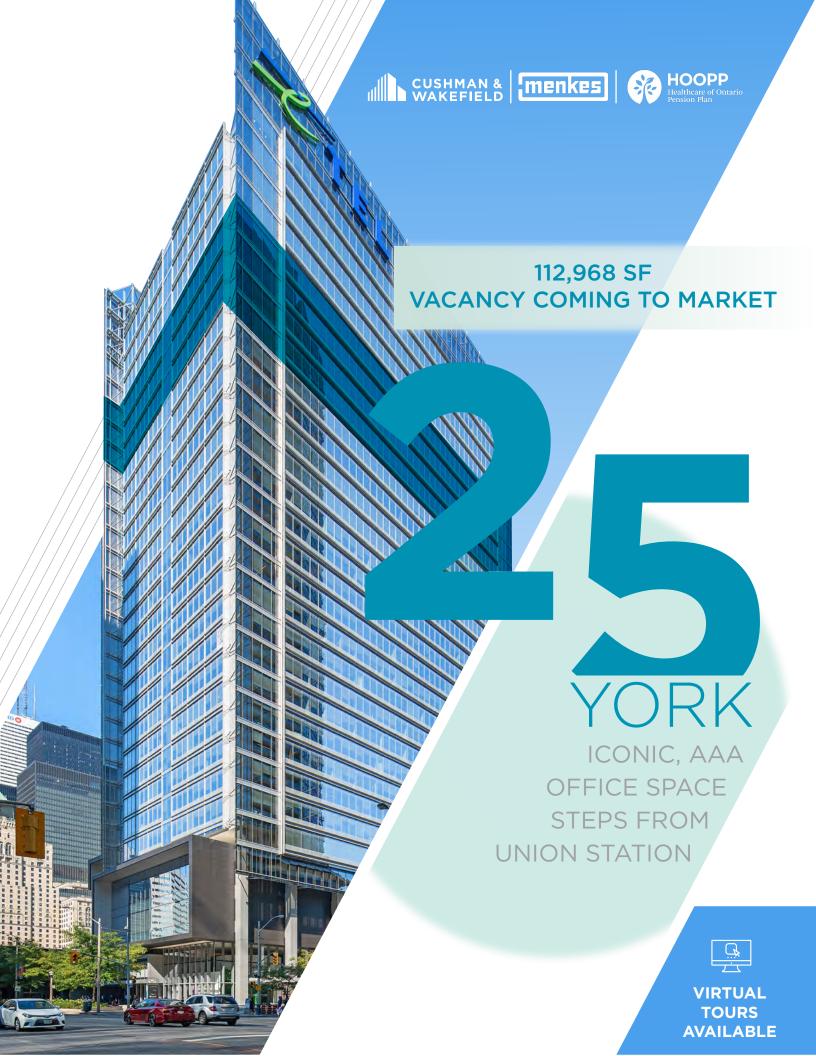

# 25 YORK AT A GLANCE

#### **AVAILABILITY OVERVIEW**

**Net Rent:** Contact Listing Agents

**Additional Rent:** \$30.82 PSF (2025 estimate)

**Term:** Flexible (minimum 3-year term)

Parking Ratio: 1/3,500 SF leased

| SUITE | SIZE       | AVAILABLE        |          |
|-------|------------|------------------|----------|
| 1400  | 11,500 SF  | Immediate        | - LEASED |
| 2400  | 28,242 SF  | December 1, 2024 |          |
| 2500  | 28,242 SF  | December 1, 2024 |          |
| 2600  | 28,242 SF  | December 1, 2024 |          |
| 2700  | 28,242 SF  | December 1, 2024 |          |
| Total | 112,968 SF |                  |          |

## 25 YORK FOR LEASE