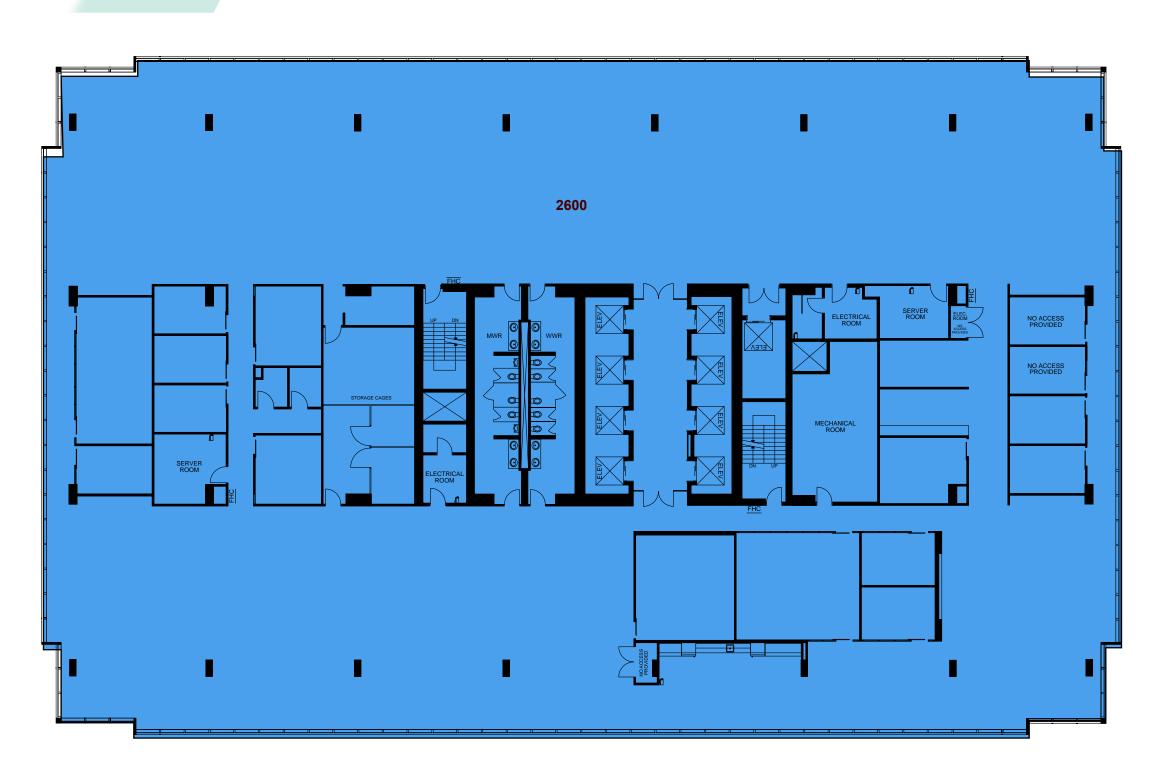

# SUITE 2600 28,242 SF | AVAILABLE DECEMBER 1, 2024

## 25 YORK FOR LEASE

### **FEATURES**

 Consistent quality of improvements throughout the 4 contiguous floors