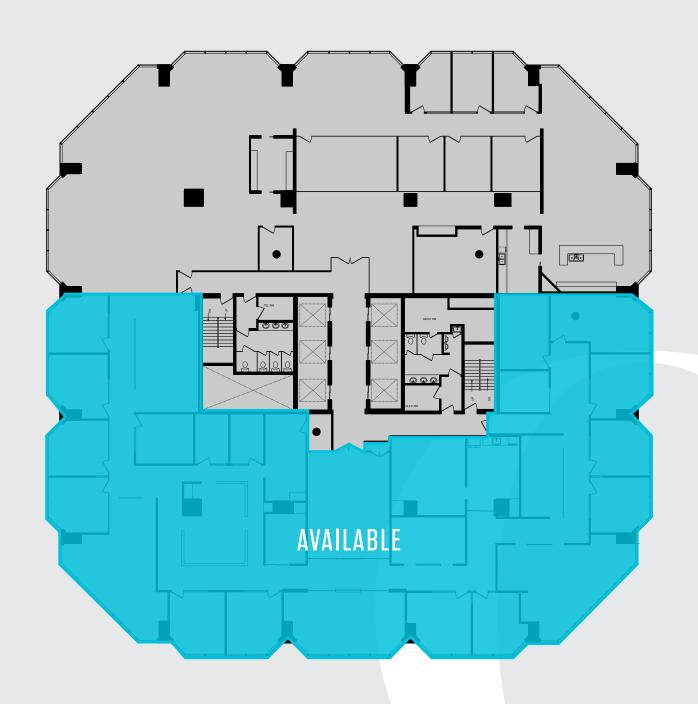

# TYPICAL FLOOR PLATE 6 O WEST TOWER | 3300 BLOOR ST W

BLOOR ISLINGTON PLA

BLOOR ISLINGTON PLACE