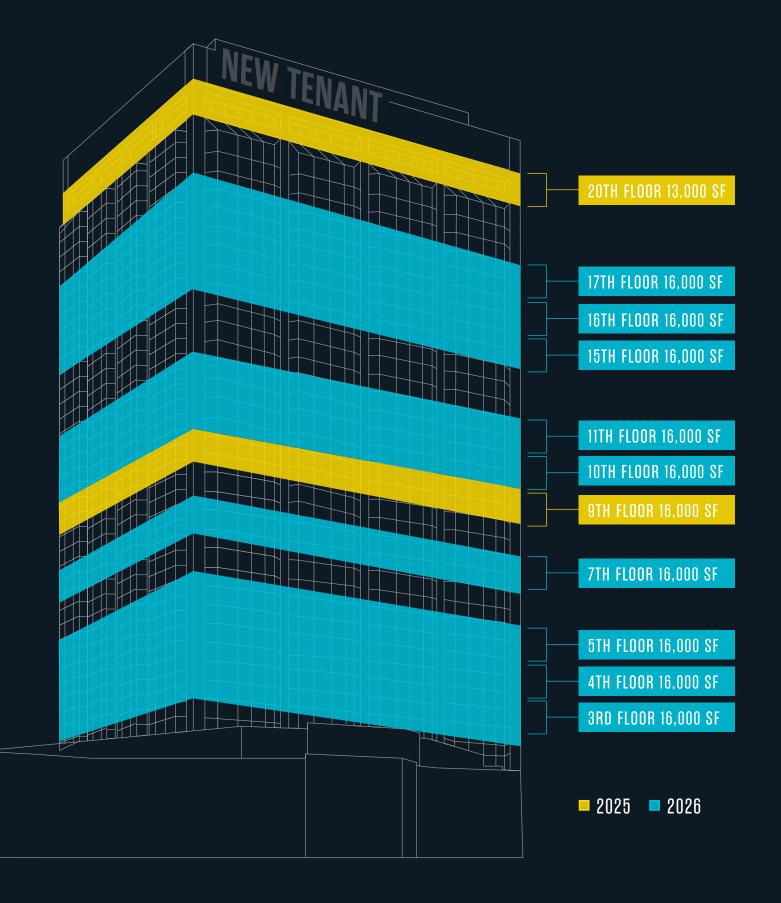

# MAKE YOUR MAKE YOUR MAKE YOUR MAKE YOUR MAKE YOUR MARK ON TON TON WEST

EAST TOWER | 3250 BLOOR ST W SIZE Available 11/01/2025 Suite 430 2,500 SF **Suite 900** 8,393 SF **Suite 1000** 11,157 SF **Suite 405** 3,432 SF AMENITY SUITE CENTRE TOWER | 3280 BLOOR ST W Available 11/01/2024 4,009 SF Suite 320 Available 11/30/2026 Suite 810 4,413 SF **Suite 1050** 5,599 SF Model Suite - to be completed Q1, 2025 **Suite 1150** 2,945 SF **Suite 1200** 7,179 SF WEST TOWER | 3300 BLOOR ST W 173,000 SF Available 3,194 SF Suite 620 3/01/2025 Available Suite 630 1,762 SF 4/30/2025 Available 2,365 SF Suite 680 7/31/2025 **ASKING RATE** \$23.50 PSF (Year 1) **ADDITIONAL** EAST TOWER | 3250 BLOOR ST W RENT \$25.09 PSF (2024) CENTRE TOWER | 3280 BLOOR ST W \$25.03 PSF (2024) WEST TOWER | 3300 BLOOR ST W \$25.03 PSF (2024) 1:1,000 SF **Parking Rate** PARKING Unreserved \$185.00 RATES