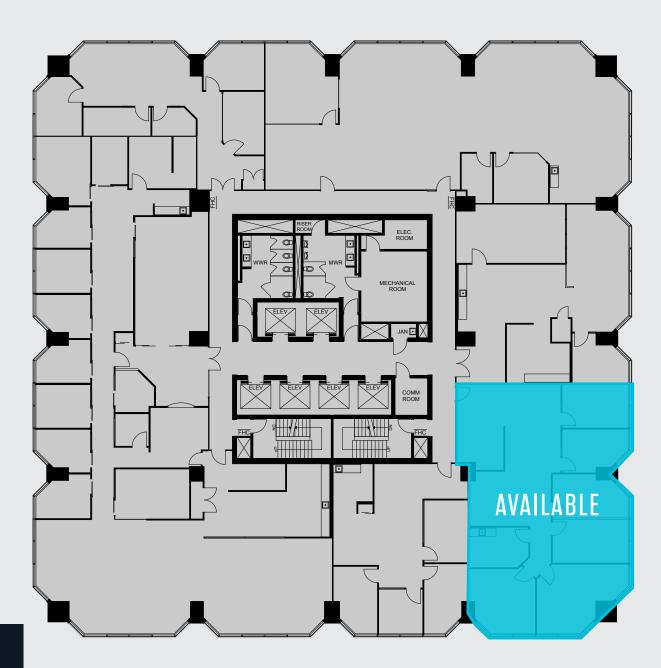

TH A GYM CLASS AT
GOODLIFE FITNESS BEFORE
HEADING INTO THE OFFICE





GRAB AN ENERGIZING
SALAD FROM
PUMPERNICKEL'S
FOR LUNCH





### **8AM**

PICK UP YOUR FAVORITE
COFFEE FROM AU PAIN DORE
ON THE WAY TO YOUR
MORNING MEETING



### $\equiv$ 5PM

ENJOY DINNER AND DRINKS AT BLACK ANGUS WITH CLIENTS

### $10AM \equiv$

JOIN A BRAINSTORMING
SESSION IN THE
CONFERENCE ROOM



### 7PM

STOP BY SOBEYS FOR GROCERIES BEFORE HEADING HOME





# CONFERENCE CENTRE EAST TOWER | 3250 BLOOR ST W







**AMENITY** 

# SUITE 900 5 5 EAST TOWER | 3250 BLOOR ST W







# SUITE 1050 5 5 9 9 S F CENTRE TOWER | 3280 BLOOR ST W



# MODEL SUITE OLI 2025 SUITE 1150 CENTRE TOWER | 3280 BLOOR ST W



# SUITE 620 5 9 9 4 S F WEST TOWER | 3800 BLOOR ST W







# SUITE 680 2 5 65 SF WEST TOWER | 3800 BLOOR ST W







### LARGE BLOCK AVAILABILITY PLAN

UP TO 173,000 SF AVAILABLE



# TYPICAL FLOOR PLATE 6 O WEST TOWER | 3300 BLOOR ST W



BLOOR ISLINGTON PLA

BLOOR ISLINGTON PLACE



### NEIGHBOURHOOD DEMOGRAPHICS

The Greater Toronto Area is the heartbeat of Canadian commerce, with Etobicoke in particular, claiming the corporate headquarters of several major Canadian-based companies like Molson Breweries of Canada, Wonder Brands and Sylvania. Within the Bloor Islington Place complex, tenants will find themselves surrounded by a diverse class of industry leaders that include ADP, Meridian Credit Union, RECO and Biogen.

\$73,892

Median Income

530,499

Labor Force

957,188

**Total Population** 

957,188

**Total Traffic Count** 

425,394

Total Households

975,326

Daytime Population

253,257

Off