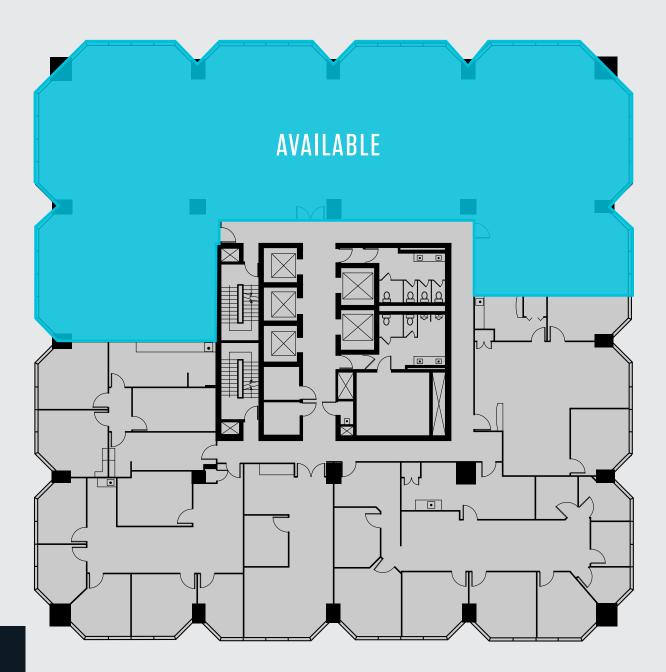

### LARGE BLOCK AVAILABILITY PLAN

UP TO 173,000 SF AVAILABLE

# TYPICAL FLOOR PLATE 6 O WEST TOWER | 3300 BLOOR ST W

BLOOR ISLINGTON PLA

BLOOR ISLINGTON PLACE