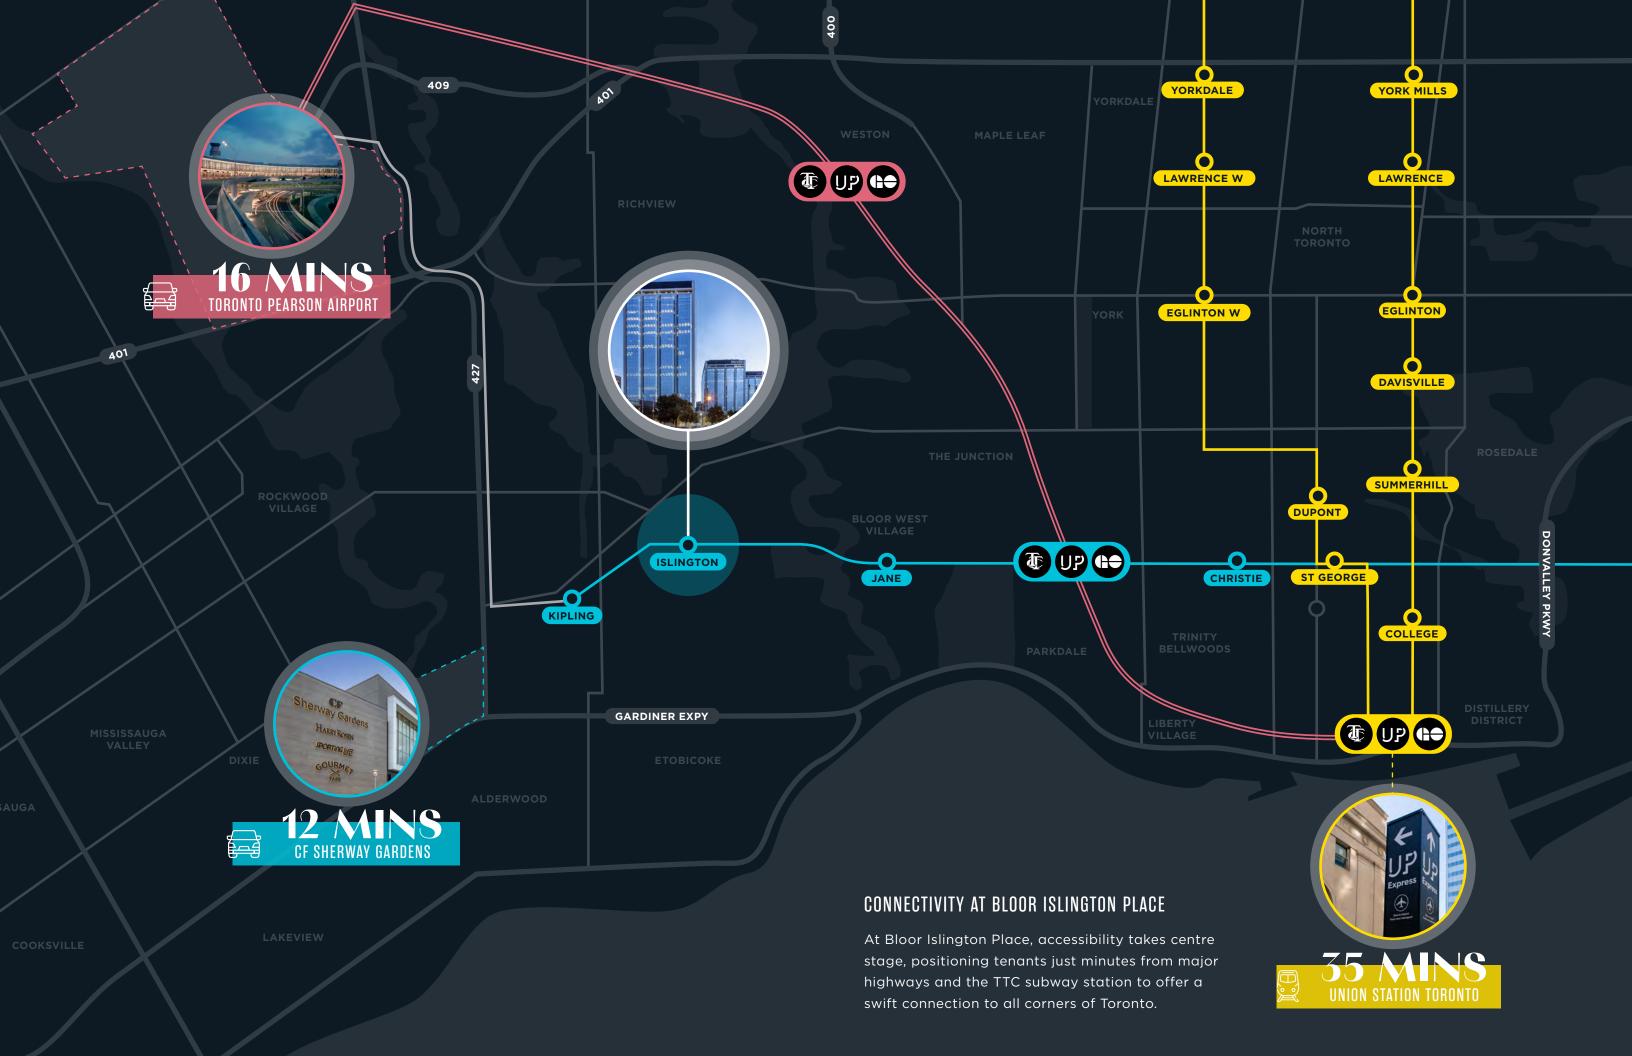

### PROPERTY HIGHLIGHTS

Bloor Islington Place also delivers unparalleled access to on-site retail, major 400 series highways and direct access to the TTC subway Islington Station, offering one of the market's most well-connected destinations and a premier hub for business.

### PROPERTY DETAILS

BLOOR ISLINGTON PLACE

With large block availabilities and flexible suites tailored to companies poised to make their mark on these world-class city, Bloor Islington Place offers Toronto's preeminent opportunity for a new corporate headquarters.

### CONVENIENTLY LOCATED

Bloor Islington Place offers an array of incredible on-site amenities, ensuring you have everything you need and want, just steps from your desk. With fitness facilities, dining, and shopping options all within walking distance, you'll find all you need without ever having to venture far.