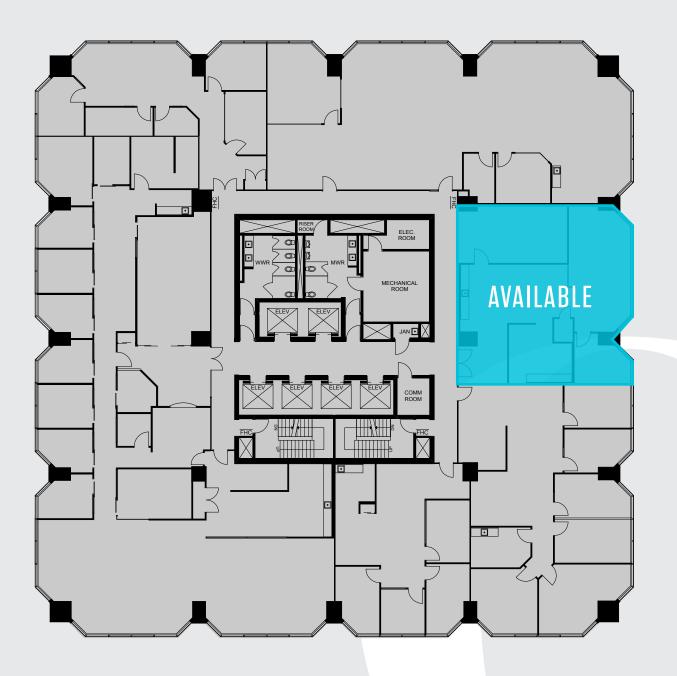

PLAY

AT BLOOR ISLINGTON PLACE



KICK-START YOUR DAY
WITH A GYM CLASS AT
GOODLIFE FITNESS BEFORE
HEADING INTO THE OFFICE





GRAB AN ENERGIZING
SALAD FROM
PUMPERNICKEL'S
FOR LUNCH





### **8AM**

PICK UP YOUR FAVORITE
COFFEE FROM AU PAIN DORE
ON THE WAY TO YOUR
MORNING MEETING



### $\equiv$ 5PM

ENJOY DINNER AND DRINKS AT BLACK ANGUS WITH CLIENTS

### $10AM \equiv$

JOIN A BRAINSTORMING
SESSION IN THE
CONFERENCE ROOM



### 7PM

STOP BY SOBEYS FOR GROCERIES BEFORE HEADING HOME





# CONFERENCE CENTRE EAST TOWER | 3250 BLOOR ST W







**AMENITY** 

# SUITE 900 5 5 EAST TOWER | 3250 BLOOR ST W







# SUITE 1050 5 5 9 9 S F CENTRE TOWER | 3280 BLOOR ST W



# MODEL SUITE OLI 2025 SUITE 1150 CENTRE TOWER | 3280 BLOOR ST W



# SUITE 620 5 9 9 4 S F WEST TOWER | 3800 BLOOR ST W







# SUITE 680 2 5 65 SF WEST TOWER | 3800 BLOOR ST W







### LARGE BLOCK AVAILABILITY PLAN

UP TO 173,000 SF AVAILABLE



# TYPICAL FLOOR PLATE 6 O WEST TOWER | 3300 BLOOR ST W



BLOOR ISLINGTON PLA

BLOOR ISLINGTON PLACE



### NEIGHBOURHOOD DEMOGRAPHICS

The Greater Toronto Area is the heartbeat of Canadian commerce, with Etobicoke in particular, claiming the corporate headquarters of several major Canadian-based companies like Molson Breweries of Canada, Wonder Brands and Sylvania. Within the Bloor Islington Place complex, tenants will find themselves surrounded by a diverse class of industry leaders that include ADP, Meridian Credit Union, RECO and Biogen.

\$73,892

Median Income

530,499

Labor Force

957,188

**Total Population** 

957,188

**Total Traffic Count** 

425,394

Tot