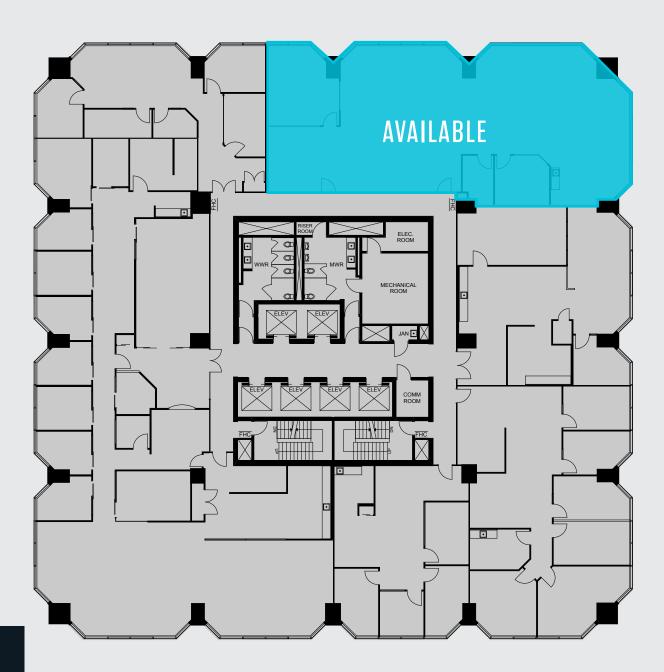

, PLAY

AT BLOOR ISLINGTON PLACE



KICK-START YOUR DAY
WITH A GYM CLASS AT
GOODLIFE FITNESS BEFORE
HEADING INTO THE OFFICE





GRAB AN ENERGIZING
SALAD FROM
PUMPERNICKEL'S
FOR LUNCH





### **8AM**

PICK UP YOUR FAVORITE
COFFEE FROM AU PAIN DORE
ON THE WAY TO YOUR
MORNING MEETING



### $\equiv$ 5PM

ENJOY DINNER AND DRINKS AT BLACK ANGUS WITH CLIENTS

### $10AM \equiv$

JOIN A BRAINSTORMING
SESSION IN THE
CONFERENCE ROOM



### 7PM

STOP BY SOBEYS FOR GROCERIES BEFORE HEADING HOME





# CONFERENCE CENTRE EAST TOWER | 3250 BLOOR ST W







**AMENITY** 

# SUITE 900 5 5 EAST TOWER | 3250 BLOOR ST W







# SUITE 1050 5 5 9 9 S F CENTRE TOWER | 3280 BLOOR ST W



# MODEL SUITE OLI 2025 SUITE 1150 CENTRE TOWER | 3280 BLOOR ST W



# SUITE 620 5 9 9 4 S F WEST TOWER | 3800 BLOOR ST W







# SUITE 680 2 5 65 SF WEST TOWER | 3800 BLOOR ST W







### LARGE BLOCK AVAILABILITY PLAN

UP TO 173,000 SF AVAILABLE



# TYPICAL FLOOR PLATE 6 O WEST TOWER | 3300 BLOOR ST W



BLOOR ISLINGTON PLA

BLOOR ISLINGTON PLACE



### NEIGHBOURHOOD DEMOGRAPHICS

The Greater Toronto Area is the heartbeat of Canadian commerce, with Etobicoke in particular, claiming the corporate headquarters of several major Canadian-based companies like Molson Breweries of Canada, Wonder Brands and Sylvania. Within the Bloor Islington Place complex, tenants will find themselves surrounded by a diverse class of industry leaders that include ADP, Meridian Credit Union, RECO and Biogen.

\$73,892

Median Income

530,499

Labor Force

957,188

**Total Population** 

957,188

**Total Traffic Count** 

425,394

T