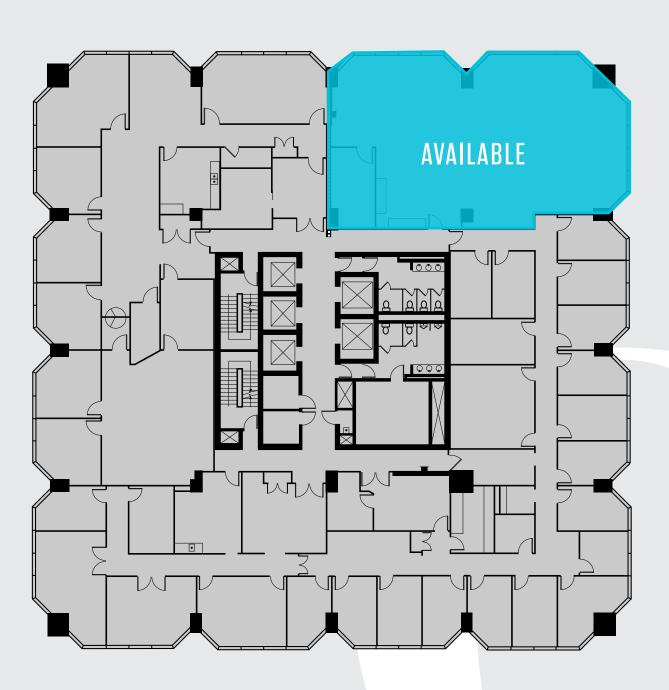

ss (Mezzanine Level)

BLOOR ISLINGTON PLACE

## LIVE, WORK, PLAY

AT BLOOR ISLINGTON PLACE



KICK-START YOUR DAY
WITH A GYM CLASS AT
GOODLIFE FITNESS BEFORE
HEADING INTO THE OFFICE





GRAB AN ENERGIZING
SALAD FROM
PUMPERNICKEL'S
FOR LUNCH





### **8AM**

PICK UP YOUR FAVORITE
COFFEE FROM AU PAIN DORE
ON THE WAY TO YOUR
MORNING MEETING



### $\equiv$ 5PM

ENJOY DINNER AND DRINKS AT BLACK ANGUS WITH CLIENTS

### $10AM \equiv$

JOIN A BRAINSTORMING
SESSION IN THE
CONFERENCE ROOM



### 7PM

STOP BY SOBEYS FOR GROCERIES BEFORE HEADING HOME





# CONFERENCE CENTRE EAST TOWER | 3250 BLOOR ST W







**AMENITY** 

# SUITE 900 5 5 EAST TOWER | 3250 BLOOR ST W







# SUITE 1050 5 5 9 9 S F CENTRE TOWER | 3280 BLOOR ST W



# MODEL SUITE OLI 2025 SUITE 1150 CENTRE TOWER | 3280 BLOOR ST W



# SUITE 620 5 9 9 4 S F WEST TOWER | 3800 BLOOR ST W







# SUITE 680 2 5 65 SF WEST TOWER | 3800 BLOOR ST W







### LARGE BLOCK AVAILABILITY PLAN

UP TO 173,000 SF AVAILABLE



# TYPICAL FLOOR PLATE 6 O WEST TOWER | 3300 BLOOR ST W



BLOOR ISLINGTON PLA

BLOOR ISLINGTON PLACE



### NEIGHBOURHOOD DEMOGRAPHICS

The Greater Toronto Area is the heartbeat of Canadian commerce, with Etobicoke in particular, claiming the corporate headquarters of several major Canadian-based companies like Molson Breweries of Canada, Wonder Brands and Sylvania. Within the Bloor Islington Place complex, tenants will find themselves surrounded by a diverse class of industry leaders that include ADP, Meridian Credit Union, RECO and Biogen.

\$73,892

Median Income

530,499

Labor Force

957,188

**Total Po