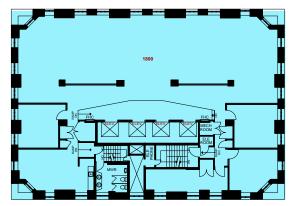

## 25 ADELAIDE ST. E.

Suite 300 - 7,730 SF

Suite 400 - 7,733 SF

Suite 710 - 832 SF

Suite 720 - 1,572 SF

Suite 801 - 5,083 SF

Suite 820 - 1,145 SF

Cushman & Wakefield ULC, Brokerage 161 Bay Street, Suite 1500 P.O. Box 602 Toronto, ON M5J 2S1 www.cushmanwakefield.com

### CLARKE STRUTHERS\*

Vice President **416 359 2451** Clarke.Struthers@cushwake.com

**25 ADELAIDE ST. E.** 

Suite 900 - 4,523 SF

Suite 918 - 1.183 SF

| Suite | 1417 - 1 | ,490 \$ | SF |   |  |
|-------|----------|---------|----|---|--|
|       |          | 1417    |    |   |  |
|       |          | -       |    | 0 |  |