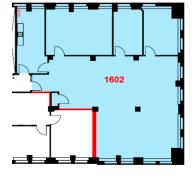

## 25 ADELAIDE ST. E.

Suite 1519 - 733 SF

Suite 1616 - 1,170 SF

Suite 1900 - 3,902 SF

Suite 1602 - 2,758 SF

Suite 1610 - 843 SF

Suite 1800 - 7,742 SF

20<sup>th</sup> Floor - 7,738 SF