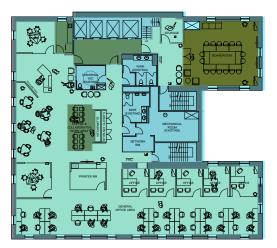

## **Availability**

| Suite | SF    | Description           |                                    |
|-------|-------|-----------------------|------------------------------------|
| 200   | 7,088 | Available Immediately |                                    |
| 502   | 2,259 | Available Immediately | Click to download photos           |
| 600   | 2,182 | Available Immediately | Click to download photos           |
| 700   | 2,886 | Available Immediately | Click to download photos <b>[]</b> |
| 810   | 2,428 | Available Immediately | Click to download photos           |
| 901   | 1,392 | Available Immediately |                                    |
| 1040  | 1,277 | Available Immediately |                                    |
| 1100  | 3,908 | Available Immediately |                                    |
| 1102  | 1,382 | Available July 2024   |                                    |
| 1201  | 1,390 | Available Immediately |                                    |
| 1600  | 7,945 | Potential Model Suite | Click to download photos           |