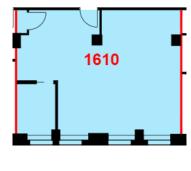

## 25 ADELAIDE ST. E.

Suite 1519 - 733 SF

Suite 1616 - 1,170 SF

Suite 1900 - 3,902 SF

Suite 1602 - 2,758 SF

Suite 1610 - 843 SF

Suite 1800 - 7,742 SF

20<sup>th</sup> Floor - 7,738 SF