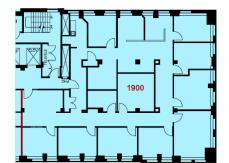

## **Availability**

| Suite | SF    | Description           |                                    |
|-------|-------|-----------------------|------------------------------------|
| 200   | 7,088 | Available Immediately |                                    |
| 502   | 2,259 | Available Immediately | Click to download photos           |
| 600   | 2,182 | Available Immediately | Click to download photos           |
| 700   | 2,886 | Available Immediately | Click to download photos <b>[]</b> |
| 810   | 2,428 | Available Immediately | Click to download photos           |
| 901   | 1,392 | Available Immediately |                                    |
| 1040  | 1,277 | Available Immediately |                                    |
| 1100  | 3,908 | Available Immediately |                                    |
| 1102  | 1,382 | Available July 2024   |                                    |
| 1201  | 1,390 | Available Immediately |                                    |
| 1600  | 7,945 | Potential Model Suite | Click to download photos           |

Suite 1201 - 1,390 SF

Suite 1600 - 7,945 SF (Potential Model Suite)

PLEASE CONTACT: