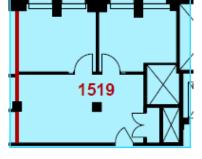

## 25 ADELAIDE ST. E.

Suite 1519 - 733 SF

Suite 1616 - 1,170 SF

Suite 1900 - 3,902 SF

Suite 1602 - 2,758 SF

Suite 1610 - 843 SF

Suite 1800 - 7,742 SF

20<sup>th</sup> Floor - 7,738 SF