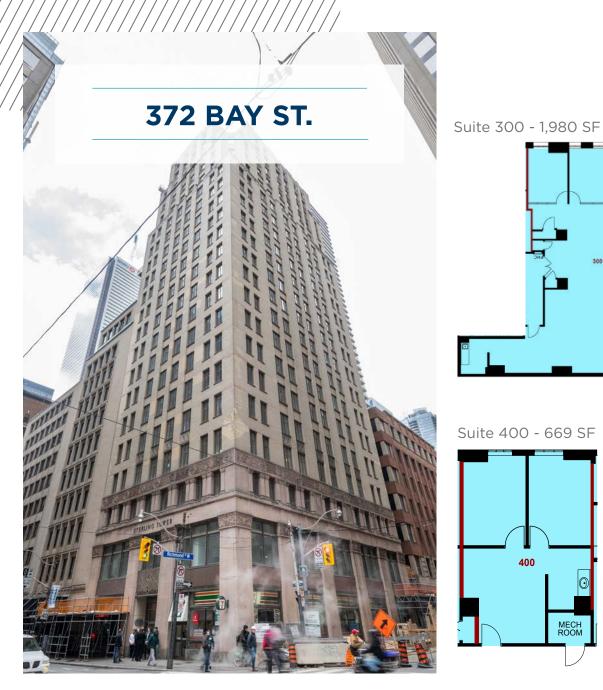

### 372 BAY ST.

# **Availability**

| Suite | SF    | Description           |                                                                     |
|-------|-------|-----------------------|---------------------------------------------------------------------|
| 300   | 1,980 | Available Immediately | Click to download photos                                            |
| 400   | 669   | Available Immediately |                                                                     |
| 401   | 605   | Available Immediately |                                                                     |
| 500   | 3,849 | Available Immediately |                                                                     |
| 506   | 1,118 | Available Immediately | (Full fifth floor can be made available<br>for a total of 4,967 SF) |
| 600   | 4,966 | Available Immediately |                                                                     |
| 700   | 2,573 | Available Immediately | Click to download photos                                            |
| 800   | 4,935 | Available Immediately | Click to download photos                                            |
| 1702  | 1,453 | Available Immediately |                                                                     |
| 1800  | 4,678 | Available Immediately | Click to download photos                                            |