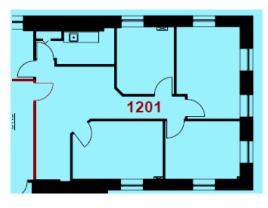

Suite 1201 - 1,390 SF

Suite 1600 - 7,945 SF (Potential Model Suite)

PLEASE CONTACT: