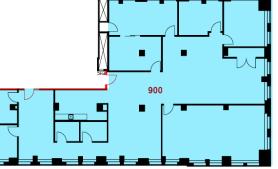

### CLARKE STRUTHERS\*

Vice President **416 359 2451** Clarke.Struthers@cushwake.com

**25 ADELAIDE ST. E.** 

Suite 900 - 4,523 SF

Suite 918 - 1.183 SF

| Suite | 1417 - 1 | ,490 \$ | SF |   |  |
|-------|----------|---------|----|---|--|
|       |          | 1417    |    |   |  |
|       |          | -       |    | 0 |  |