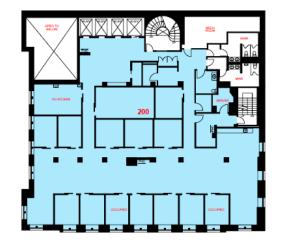

Toronto, ON M5J 2S1 www.cushmanwakefield.com

Suite 200 - 7,088 SF

Suite 502 - 2,259 SF

Suite 600 - 2,182 SF (Model Suite)