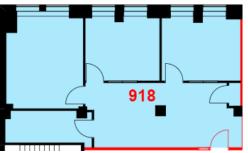

### CLARKE STRUTHERS\*

Vice President **416 359 2451** Clarke.Struthers@cushwake.com

**25 ADELAIDE ST. E.** 

Suite 900 - 4,523 SF

Suite 918 - 1.183 SF

| Suite | 1417 - 1 | ,490 \$ | SF |   |  |
|-------|----------|---------|----|---|--|
|       |          | 1417    |    |   |  |
|       |          | -       |    | 0 |  |