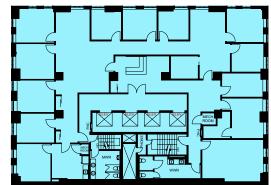

Suite 1201 - 1,390 SF

Suite 1600 - 7,945 SF (Potential Model Suite)

PLEASE CONTACT:

25 ADELAIDE ST. E.

Suite 1600:

7,945 SF