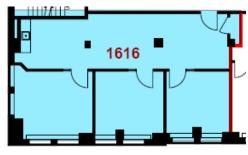

## 25 ADELAIDE ST. E.

Suite 1519 - 733 SF

Suite 1616 - 1,170 SF

Suite 1900 - 3,902 SF

Suite 1602 - 2,758 SF

Suite 1610 - 843 SF

Suite 1800 - 7,742 SF

20<sup>th</sup> Floor - 7,738 SF