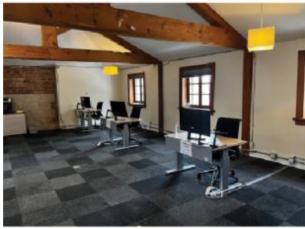

# **HIGHLIGHTS**

- Furniture can be made available
- Exposed brick and beam with high vaulted ceilings
- Turnkey space with ample meeting rooms and open collaboration space
- Multiple space scenarios available ranging from 6,902 sf 18,752 sf