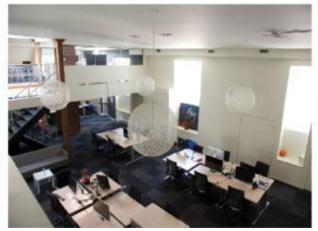

# **HIGHLIGHTS**

- Furniture can be made available
- Exposed brick and beam with high vaulted ceilings
- Turnkey space with ample meeting rooms and open collaboration space
- Multiple space scenarios available ranging from 6,902 sf 18,752 sf