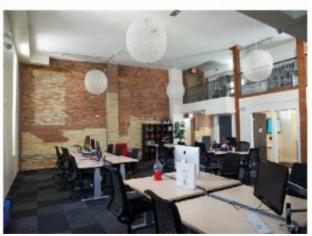

# **HIGHLIGHTS**

- Furniture can be made available
- Exposed brick and beam with high vaulted ceilings
- Turnkey space with ample meeting rooms and open collaboration space
- Multiple space scenarios available ranging from 6,902 sf 18,752 sf