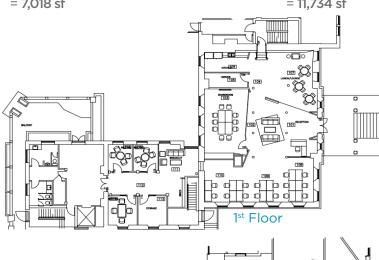

# DETAILS FOR SUBLEASE

Leasing Options Available: Option 1:

Lower Level  $(3,073 \text{ sf}) + 1^{st} \text{ Floor } (3,945 \text{ sf}) = 7,018 \text{ sf}$ 

Option 2:

 $2^{nd}$  Floor (4,832 sf) +  $3^{rd}$  Floor & Mezzanine (6,902 sf) = 11,734 sf

## Option 1:

Lower Level (3,073 sf) + 1st Floor (3,945 sf)

= 7,018 sf