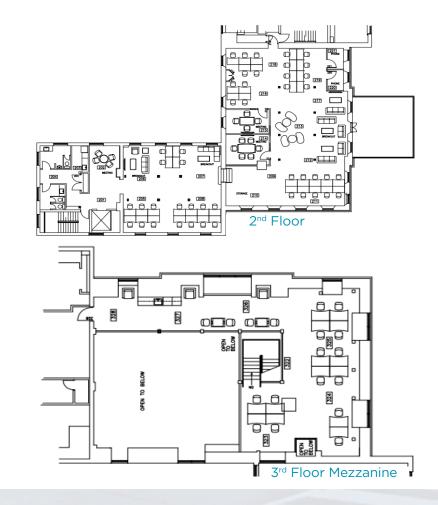

# DETAILS FOR SUBLEASE

Leasing Options Available: Option 1:

Lower Level  $(3,073 \text{ sf}) + 1^{st} \text{ Floor } (3,945 \text{ sf}) = 7,018 \text{ sf}$ 

Option 2:

 $2^{nd}$  Floor (4,832 sf) +  $3^{rd}$  Floor & Mezzanine (6,902 sf) = 11,734 sf

### Option 2:

2<sup>nd</sup> Floor (4,832 sf) +

3<sup>rd</sup> Floor & Mezzanine (6,902 sf)

= 11,734 sf