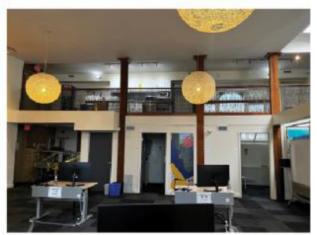

# **HIGHLIGHTS**

- Furniture can be made available
- Exposed brick and beam with high vaulted ceilings
- Turnkey space with ample meeting rooms and open collaboration space
- Multiple space scenarios available ranging from 6,902 sf 18,752 sf