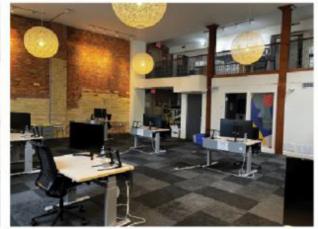

# **HIGHLIGHTS**

- Furniture can be made available
- Exposed brick and beam with high vaulted ceilings
- Turnkey space with ample meeting rooms and open collaboration space
- Multiple space scenarios available ranging from 6,902 sf 18,752 sf