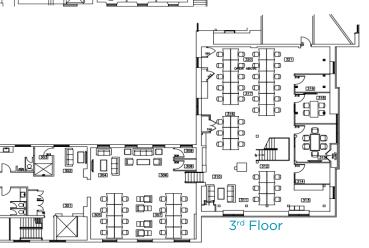

Option 3:

3<sup>rd</sup> Floor & Mezzanine = 6,902 sf

Option 4:

Entire Space = 18,752 sf

Net Rent: Please contact sublisting agent to discuss

Additional Rent: \$23.46 (2022 Est.)

Available: Immediately

Term: Until August 30, 2025

#### Option 3:

3<sup>rd</sup> Floor & Mezzanine

= 6,902 sf