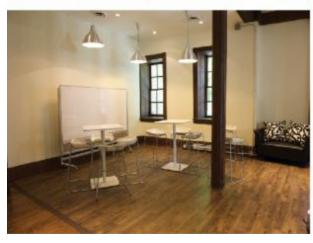

# **HIGHLIGHTS**

- Furniture can be made available
- Exposed brick and beam with high vaulted ceilings
- Turnkey space with ample meeting rooms and open collaboration space
- Multiple space scenarios available ranging from 6,902 sf 18,752 sf